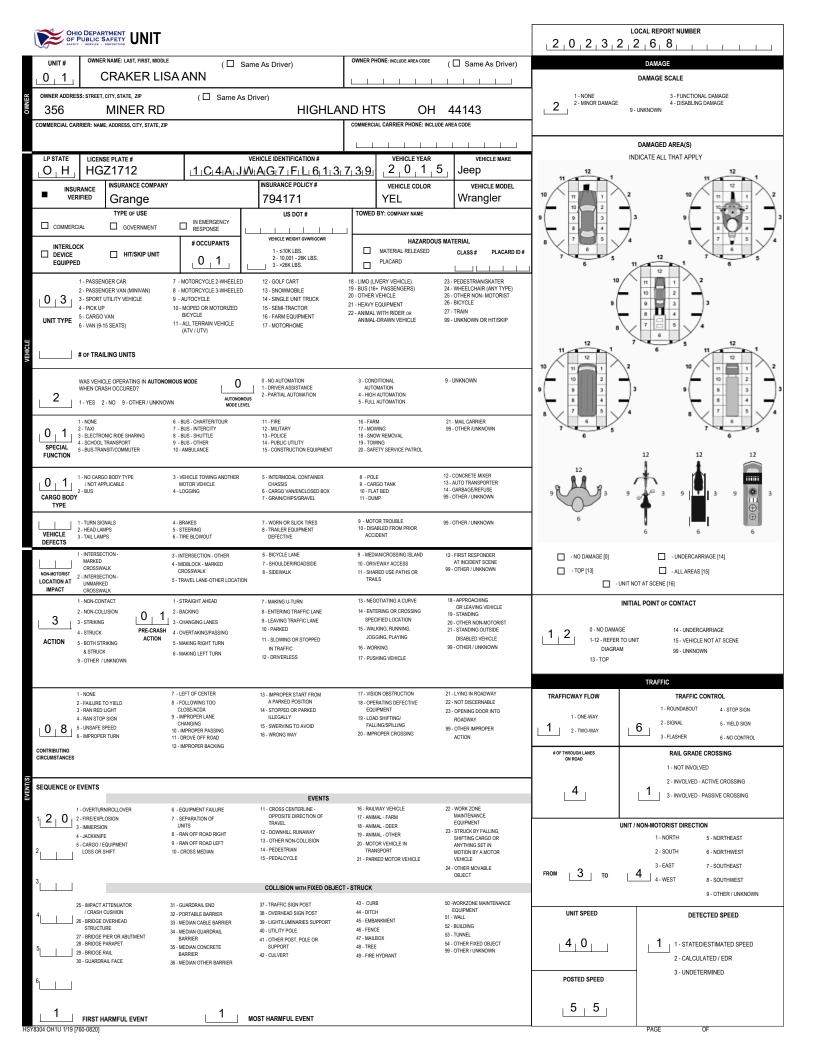

|                                                    |                                                   |                                       |                                        |                                                      | LOCAL REPORT NUMBER                                             |                                            |
|----------------------------------------------------|---------------------------------------------------|---------------------------------------|----------------------------------------|------------------------------------------------------|-----------------------------------------------------------------|--------------------------------------------|
|                                                    |                                                   |                                       |                                        |                                                      | 2 0 2 3 2 2 6 8                                                 |                                            |
| UNIT# NAME: LAST, FIRST, MODLE                     |                                                   |                                       |                                        |                                                      | DATE OF BIRTH                                                   | AGE GENDER                                 |
|                                                    | CRAKER JESSICA LYNN                               |                                       |                                        |                                                      | 0  3  1  3  2  0  0  1   F    CONTACT PHONE - INCLUDE AREA CODE |                                            |
| 356 MINER                                          | RD                                                | HIGHL                                 | AND HTS OH 44                          | 143                                                  |                                                                 |                                            |
|                                                    | IS AGENCY (NAME)                                  | INJURED TAKEN TO: MEDICAL FACILIT     |                                        | NT                                                   |                                                                 | BAG USAGE EJECTION TRAPPED                 |
|                                                    |                                                   |                                       |                                        |                                                      | MC HELMET 0 1                                                   |                                            |
| OL STATE OPERATOR LICI                             | ENSE NUMBER                                       | OFFENSE CHARGED                       | CODE                                   | ENSE DESCRIPTION                                     | CITA                                                            | TION NUMBER                                |
| OL CLASS ENDORSEMENT                               | RESTRICTION SELECT UP TO 3                        | DRIVER                                | ALCOHOL / DRUG SUSPECTED C             | ONDITION                                             | ALCOHOL TEST                                                    | DRUG TEST(S)                               |
| s 4 1 1 1 1                                        |                                                   |                                       |                                        | STATUS                                               | TYPE VALUE STATUS                                               | TYPE RESULT SELECT UP TO 4                 |
|                                                    |                                                   |                                       | THER DRUG                              |                                                      |                                                                 |                                            |
|                                                    |                                                   | MICHELA                               | SUE                                    |                                                      |                                                                 | 3   5 9   F                                |
| ADDRESS: STREET, CITY, STATE, ZIP                  | ,                                                 | MICHER                                | 30L                                    |                                                      | CONTACT PHONE - INCLUDE AREA CODE                               |                                            |
| 1000                                               | GE RD E                                           | ASHTA                                 |                                        | 004                                                  |                                                                 |                                            |
| INJURIES INJURED E<br>TAKEN<br>BY<br>5   1         | MS AGENCY (NAME)                                  | INJURED TAKEN TO: MEDICAL FACILI      | TY (NAME, CITY) SAFETY EQUIPME<br>USED |                                                      | DOT-COMPLIANT                                                   | BAG USAGE EJECTION TRAPPED                 |
| OL STATE OPERATOR LICI                             | ENSE NUMBER                                       | OFFENSE CHARGED                       |                                        | U 4                                                  |                                                                 |                                            |
|                                                    |                                                   |                                       |                                        |                                                      |                                                                 |                                            |
| OL CLASS ENDORSEMENT<br>SELECT UP TO 2             | RESTRICTION SELECT UP TO 3                        | DISTRACTED                            |                                        | ONDITION                                             | ALCOHOL TEST<br>TYPE VALUE STATUS                               | DRUG TEST(S)<br>TYPE RESULT SELECT UP TO 4 |
|                                                    |                                                   |                                       | COHOL MARUUANA                         |                                                      |                                                                 |                                            |
| UNIT # NAME: LAST, FIRS                            | T, MIDDLE                                         |                                       |                                        |                                                      | DATE OF BIRTH                                                   | AGE GENDER                                 |
|                                                    |                                                   |                                       |                                        |                                                      |                                                                 |                                            |
| ADDRESS: STREET, CITY, STATE, ZIP                  |                                                   |                                       |                                        |                                                      | CONTACT PHONE - INCLUDE AREA CODE                               | <u>^</u>                                   |
| INJURIES INJURED E                                 | MS AGENCY (NAME)                                  | INJURED TAKEN TO: MEDICAL FACILIT     | Y (NAME, CITY) SAFETY EQUIPME          | NT                                                   | SEATING POSITION AIR E                                          | BAG USAGE EJECTION TRAPPED                 |
| INJURIES INJURED<br>TAKEN BY                       |                                                   |                                       | USED                                   |                                                      | DOT-compliant MC HELMET                                         |                                            |
| OL STATE OPERATOR LICE                             | ENSE NUMBER                                       | OFFENSE CHARGED                       | LOCAL OFF                              | ENSE DESCRIPTION                                     |                                                                 |                                            |
|                                                    |                                                   |                                       | CODE                                   |                                                      |                                                                 |                                            |
| D OL CLASS ENDORSEMENT<br>SELECT UP TO 2           | RESTRICTION SELECT UP TO 3                        | DISTRACTED                            | ALCOHOL / DRUG SUSPECTED CC            | ONDITION STATUS                                      | ALCOHOL TEST<br>TYPE VALUE STATUS                               | DRUG TEST(S)<br>TYPE RESULT SELECT UP TO 4 |
|                                                    |                                                   |                                       |                                        |                                                      |                                                                 |                                            |
| INJURIES                                           | SEATING POSITION<br>1 - FRONT - LEFT SIDE         | AIR BAG<br>1 - NOT DEPLOYED           | OL CLASS<br>1 - CLASS A                | OL RESTRICTION<br>1 - ALCOHOL INTERLOCK              | (S) DRIVER DISTRACTION<br>1 - NOT DISTRACTED                    | TEST STATUS                                |
| 2 - SUSPECTED SERIOUS INJURY                       | (MOTORCYCLE DRIVER)<br>2 - FRONT - MIDDLE         | 2 - DEPLOYED FRONT                    | 2 - CLASS B                            | DEVICE<br>2 - CDL INTRASTATE ONLY                    | 2 - MANUALLY OPERATING AN                                       | 2 - TEST REFUSED                           |
| - SUSPECTED MINOR INJURY                           | 3 - FRONT - RIGHT SIDE                            | 3 - DEPLOYED SIDE                     | 3 - CLASS C                            | 3 - CORRECTIVE LENSES                                | ELECTRONIC COMMUNICATION<br>DEVICE (TEXTING, TYPING,            | 3 - TEST GIVEN, CONTAMINATED               |
| - POSSIBLE INJURY                                  | 4 - SECOND - LEFT SIDE<br>(MOTORCYCLE PASSENGER)  | 4 - DEPLOYED BOTH FRONT / SIDE        | 4 - REGULAR CLASS (OHIO = D)           | 4 - FARM WAIVER                                      | DIALING)                                                        | SAMPLE / UNUSABLE                          |
| 5 - NO APPARENT INJURY                             | 5 - SECOND - MIDDLE                               | 5 - NOT APPLICABLE                    | 5 - M / C MOPED ONLY                   | 5 - EXCEPT CLASS A BUS<br>6 - EXCEPT CLASS A         | 3 - TALKING ON HANDS-FREE<br>COMMUNICATION DEVICE               | 4 - TEST GIVEN, RESULTS KNOWN              |
|                                                    | 6 - SECOND - RIGHT SIDE                           | 9 - DEPLOYMENT UNKNOWN                | 6 - NO VALID OL                        | & CLASS B BUS                                        | 4 - TALKING ON HAND-HELD                                        | 5 - TEST GIVEN, RESULTS UNKNOWN            |
| INJURED TAKEN BY                                   | 7 - THIRD - LEFT SIDE<br>(MOTORCYCLE SIDE CAR)    |                                       |                                        | 7 - EXCEPT TRACTOR-TRAIL<br>8 - INTERMEDIATE LICENSE | COMMUNICATION DEVICE                                            |                                            |
| /TREATED AT SCENE                                  | 8 - THIRD - MIDDLE                                |                                       |                                        | RESTRICTIONS                                         | 5 - OTHER ACTIVITY WITH AN<br>ELECTRONIC DEVICE                 |                                            |
| - EMS                                              | 9 - THIRD - RIGHT SIDE<br>10 - SLEEPER SECTION OF | EJECTION<br>1 - NOT EJECTED           | OL ENDORSEMENT                         | 9 - LEARNER'S PERMIT<br>RESTRICTIONS                 | 6 - PASSENGER                                                   | ALCOHOL TEST TYPE<br>1 - NONE              |
| - POLICE<br>- OTHER / UNKNOWN                      | TRUCK CAB<br>11 - PASSENGER IN OTHER              | 2 - PARTIALLY EJECTED                 | M - MOTORCYCLE                         | 10 - LIMITED TO DAYLIGHT<br>ONLY                     | 7 - OTHER DISTRACTION INSIDE<br>THE VEHICLE                     | 2 - BLOOD                                  |
|                                                    | ENCLOSED CARGO AREA                               | 3 - TOTALLY EJECTED                   | P - PASSENGER                          | 11 - LIMITED TO EMPLOYME                             | NT 8 - OTHER DISTRACTIONS OUTSIDE                               | 3 - URINE                                  |
|                                                    | (NON-TRAILING UNIT, BUS,<br>PICK-UP WITH CAP)     | 4 - NOT APPLICABLE                    | N - TANKER                             | 12 - LIMITED - OTHER<br>13 - MECHANICAL DEVICES      | THE VEHICLE<br>9 - OTHER / UNKNOWN                              | 4 - BREATH                                 |
| SAFETY EQUIPMENT                                   | 12 - PASSENGER IN<br>UNENCLOSED                   |                                       | Q - MOTOR SCOOTER                      | (SPECIAL BRAKES, HAND                                |                                                                 | 5 - OTHER                                  |
| 2 - SHOULDER BELT ONLY USED                        | CARGO AREA                                        | TRAPPED                               | R - THREE-WHEEL MOTORCYCLE             | CONTROLS, OR OTHER<br>ADAPTIVE DEVICES)              |                                                                 |                                            |
| - LAP BELT ONLY USED<br>- SHOULDER & LAP BELT USED | 13 - TRAILING UNIT<br>14 - RIDING ON VEHICLE      | 1 - NOT TRAPPED                       | S - SCHOOL BUS                         | 14 - MILITARY VEHICLES ON                            | LY                                                              | DRUG TEST TYPE                             |
| - CHILD RESTRAINT SYSTEM -                         | EXTERIOR                                          | 2 - EXTRICATED BY<br>MECHANICAL MEANS | T - DOUBLE & TRIPLE TRAILERS           | 15 - MOTOR VEHICLES<br>WITHOUT AIR BRAKES            |                                                                 | 1 - NONE                                   |
| FORWARD FACING<br>- CHILD RESTRAINT SYSTEM -       | (NON-TRAILING UNIT)<br>15 - NON-MOTORIST          | 3 - FREED BY                          | X - TANKER / HAZMAT                    | 16 - OUTSIDE MIRROR                                  | CONDITION                                                       | 2 - BLOOD                                  |
| REAR FACING                                        | 99 - OTHER / UNKNOWN                              | NON-MECHANICAL MEANS                  |                                        | 17 - PROSTHETIC AID<br>18 - OTHER                    | 1 - APPARENTLY NORMAL                                           | 3 - URINE<br>4 - OTHER                     |
| 7 - BOOSTER SEAT<br>8 - HELMET USED                |                                                   |                                       |                                        |                                                      | 2 - PHYSICAL IMPAIRMENT                                         | - oner                                     |
| 9 - PROTECTIVE PADS USED<br>(ELBOWS, KNEES, ETC.)  |                                                   |                                       |                                        |                                                      | 3 - EMOTIONAL (E.G. DEPRESSED,<br>ANGRY, DISTURBED)             | DRUG TEST RESULT(S)                        |
| (ELBOWS, KNEES, ETC.)<br>10 - REFLECTIVE CLOTHING  |                                                   |                                       | GENDER<br>F - FEMALE                   |                                                      | 4 - ILLNESS                                                     | 1 - AMPHETAMINES                           |
| 11 - LIGHTING - PEDESTRIAN<br>/ BICYCLE ONLY       |                                                   |                                       | M - MALE                               |                                                      | 5 - FELL ASLEEP, FAINTED,                                       | 2 - BARBITURATES<br>3 - BENZODIAZEPINES    |
| 99 - OTHER / UNKNOWN                               |                                                   |                                       | U - OTHER/UNKNOWN                      |                                                      | FATIGUED, ETC.                                                  | 4 - CANNABINOIDS                           |
|                                                    |                                                   |                                       |                                        |                                                      | 6 - UNDER THE INFLUENCE OF<br>MEDICATIONS / DRUGS               | 5 - COCAINE                                |
|                                                    |                                                   |                                       |                                        |                                                      | / ALCOHOL                                                       | 6 - OPIATES / OPIOIDS<br>7 - OTHER         |
|                                                    |                                                   |                                       |                                        |                                                      | 9 - OTHER / UNKNOWN                                             | 8 - NEGATIVE RESULTS                       |
|                                                    |                                                   |                                       |                                        |                                                      |                                                                 |                                            |
|                                                    |                                                   |                                       |                                        |                                                      |                                                                 |                                            |
|                                                    |                                                   |                                       |                                        |                                                      |                                                                 |                                            |