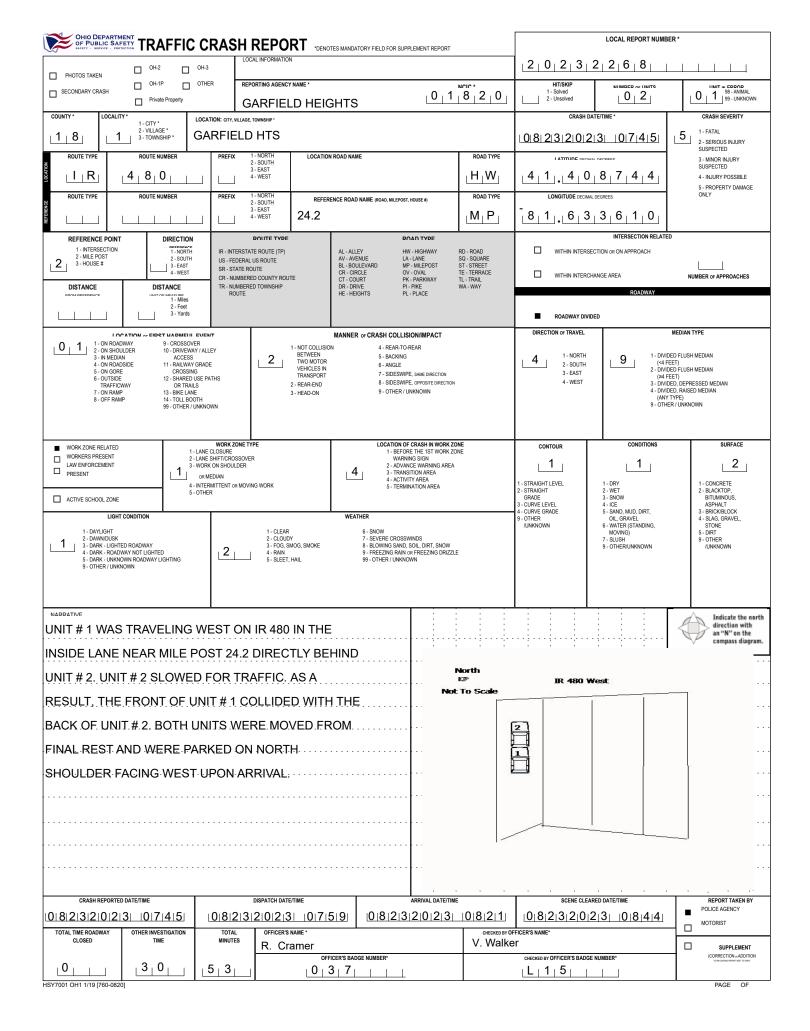

|                                                    |                                                   |                                       |                                        |                                                      | LOCAL REPORT NUMBER                                             |                                            |
|----------------------------------------------------|---------------------------------------------------|---------------------------------------|----------------------------------------|------------------------------------------------------|-----------------------------------------------------------------|--------------------------------------------|
|                                                    |                                                   |                                       |                                        |                                                      | 2 0 2 3 2 2 6 8                                                 |                                            |
| UNIT# NAME: LAST, FIRST, MODLE                     |                                                   |                                       |                                        |                                                      | DATE OF BIRTH                                                   | AGE GENDER                                 |
|                                                    | CRAKER JESSICA LYNN                               |                                       |                                        |                                                      | 0  3  1  3  2  0  0  1   F    CONTACT PHONE - INCLUDE AREA CODE |                                            |
| 356 MINER                                          | RD                                                | HIGHL                                 | AND HTS OH 44                          | 143                                                  |                                                                 |                                            |
|                                                    | IS AGENCY (NAME)                                  | INJURED TAKEN TO: MEDICAL FACILIT     |                                        | NT                                                   |                                                                 | BAG USAGE EJECTION TRAPPED                 |
|                                                    |                                                   |                                       |                                        |                                                      | MC HELMET 0 1                                                   |                                            |
| OL STATE OPERATOR LICI                             | ENSE NUMBER                                       | OFFENSE CHARGED                       | CODE                                   | ENSE DESCRIPTION                                     | CITA                                                            | TION NUMBER                                |
| OL CLASS ENDORSEMENT                               | RESTRICTION SELECT UP TO 3                        | DRIVER                                | ALCOHOL / DRUG SUSPECTED C             | ONDITION                                             | ALCOHOL TEST                                                    | DRUG TEST(S)                               |
| s 4 1 1 1 1                                        |                                                   |                                       |                                        | STATUS                                               | TYPE VALUE STATUS                                               | TYPE RESULT SELECT UP TO 4                 |
|                                                    |                                                   |                                       | THER DRUG                              |                                                      |                                                                 |                                            |
|                                                    |                                                   | MICHELA                               | SUE                                    |                                                      |                                                                 | 3   5 9   F                                |
| ADDRESS: STREET, CITY, STATE, ZIP                  | ,                                                 | MICHER                                | 30L                                    |                                                      | CONTACT PHONE - INCLUDE AREA CODE                               |                                            |
| 1000                                               | GE RD E                                           | ASHTA                                 |                                        | 004                                                  |                                                                 |                                            |
| INJURIES INJURED E<br>TAKEN<br>BY<br>5   1         | MS AGENCY (NAME)                                  | INJURED TAKEN TO: MEDICAL FACILI      | TY (NAME, CITY) SAFETY EQUIPME<br>USED |                                                      | DOT-COMPLIANT                                                   | BAG USAGE EJECTION TRAPPED                 |
| OL STATE OPERATOR LICI                             | ENSE NUMBER                                       | OFFENSE CHARGED                       |                                        | U 4                                                  |                                                                 |                                            |
|                                                    |                                                   |                                       |                                        |                                                      |                                                                 |                                            |
| OL CLASS ENDORSEMENT<br>SELECT UP TO 2             | RESTRICTION SELECT UP TO 3                        | DISTRACTED                            |                                        | ONDITION                                             | ALCOHOL TEST<br>TYPE VALUE STATUS                               | DRUG TEST(S)<br>TYPE RESULT SELECT UP TO 4 |
|                                                    |                                                   |                                       | COHOL MARUUANA                         |                                                      |                                                                 |                                            |
| UNIT # NAME: LAST, FIRS                            | T, MIDDLE                                         |                                       |                                        |                                                      | DATE OF BIRTH                                                   | AGE GENDER                                 |
|                                                    |                                                   |                                       |                                        |                                                      |                                                                 |                                            |
| ADDRESS: STREET, CITY, STATE, ZIP                  |                                                   |                                       |                                        |                                                      | CONTACT PHONE - INCLUDE AREA CODE                               | <u>^</u>                                   |
| INJURIES INJURED E                                 | MS AGENCY (NAME)                                  | INJURED TAKEN TO: MEDICAL FACILIT     | Y (NAME, CITY) SAFETY EQUIPME          | NT                                                   | SEATING POSITION AIR E                                          | BAG USAGE EJECTION TRAPPED                 |
| INJURIES INJURED<br>TAKEN BY                       |                                                   |                                       | USED                                   |                                                      | DOT-compliant MC HELMET                                         |                                            |
| OL STATE OPERATOR LICE                             | ENSE NUMBER                                       | OFFENSE CHARGED                       | LOCAL OFF                              | ENSE DESCRIPTION                                     |                                                                 |                                            |
|                                                    |                                                   |                                       | CODE                                   |                                                      |                                                                 |                                            |
| D OL CLASS ENDORSEMENT<br>SELECT UP TO 2           | RESTRICTION SELECT UP TO 3                        | DISTRACTED                            | ALCOHOL / DRUG SUSPECTED CC            | ONDITION STATUS                                      | ALCOHOL TEST<br>TYPE VALUE STATUS                               | DRUG TEST(S)<br>TYPE RESULT SELECT UP TO 4 |
|                                                    |                                                   |                                       |                                        |                                                      |                                                                 |                                            |
| INJURIES                                           | SEATING POSITION<br>1 - FRONT - LEFT SIDE         | AIR BAG<br>1 - NOT DEPLOYED           | OL CLASS<br>1 - CLASS A                | OL RESTRICTION<br>1 - ALCOHOL INTERLOCK              | (S) DRIVER DISTRACTION<br>1 - NOT DISTRACTED                    | TEST STATUS                                |
| 2 - SUSPECTED SERIOUS INJURY                       | (MOTORCYCLE DRIVER)<br>2 - FRONT - MIDDLE         | 2 - DEPLOYED FRONT                    | 2 - CLASS B                            | DEVICE<br>2 - CDL INTRASTATE ONLY                    | 2 - MANUALLY OPERATING AN                                       | 2 - TEST REFUSED                           |
| - SUSPECTED MINOR INJURY                           | 3 - FRONT - RIGHT SIDE                            | 3 - DEPLOYED SIDE                     | 3 - CLASS C                            | 3 - CORRECTIVE LENSES                                | ELECTRONIC COMMUNICATION<br>DEVICE (TEXTING, TYPING,            | 3 - TEST GIVEN, CONTAMINATED               |
| - POSSIBLE INJURY                                  | 4 - SECOND - LEFT SIDE<br>(MOTORCYCLE PASSENGER)  | 4 - DEPLOYED BOTH FRONT / SIDE        | 4 - REGULAR CLASS (OHIO = D)           | 4 - FARM WAIVER                                      | DIALING)                                                        | SAMPLE / UNUSABLE                          |
| 5 - NO APPARENT INJURY                             | 5 - SECOND - MIDDLE                               | 5 - NOT APPLICABLE                    | 5 - M / C MOPED ONLY                   | 5 - EXCEPT CLASS A BUS<br>6 - EXCEPT CLASS A         | 3 - TALKING ON HANDS-FREE<br>COMMUNICATION DEVICE               | 4 - TEST GIVEN, RESULTS KNOWN              |
|                                                    | 6 - SECOND - RIGHT SIDE                           | 9 - DEPLOYMENT UNKNOWN                | 6 - NO VALID OL                        | & CLASS B BUS                                        | 4 - TALKING ON HAND-HELD                                        | 5 - TEST GIVEN, RESULTS UNKNOWN            |
| INJURED TAKEN BY                                   | 7 - THIRD - LEFT SIDE<br>(MOTORCYCLE SIDE CAR)    |                                       |                                        | 7 - EXCEPT TRACTOR-TRAIL<br>8 - INTERMEDIATE LICENSE | COMMUNICATION DEVICE                                            |                                            |
| /TREATED AT SCENE                                  | 8 - THIRD - MIDDLE                                |                                       |                                        | RESTRICTIONS                                         | 5 - OTHER ACTIVITY WITH AN<br>ELECTRONIC DEVICE                 |                                            |
| - EMS                                              | 9 - THIRD - RIGHT SIDE<br>10 - SLEEPER SECTION OF | EJECTION<br>1 - NOT EJECTED           | OL ENDORSEMENT                         | 9 - LEARNER'S PERMIT<br>RESTRICTIONS                 | 6 - PASSENGER                                                   | ALCOHOL TEST TYPE<br>1 - NONE              |
| - POLICE<br>- OTHER / UNKNOWN                      | TRUCK CAB<br>11 - PASSENGER IN OTHER              | 2 - PARTIALLY EJECTED                 | M - MOTORCYCLE                         | 10 - LIMITED TO DAYLIGHT<br>ONLY                     | 7 - OTHER DISTRACTION INSIDE<br>THE VEHICLE                     | 2 - BLOOD                                  |
|                                                    | ENCLOSED CARGO AREA                               | 3 - TOTALLY EJECTED                   | P - PASSENGER                          | 11 - LIMITED TO EMPLOYME                             | NT 8 - OTHER DISTRACTIONS OUTSIDE                               | 3 - URINE                                  |
|                                                    | (NON-TRAILING UNIT, BUS,<br>PICK-UP WITH CAP)     | 4 - NOT APPLICABLE                    | N - TANKER                             | 12 - LIMITED - OTHER<br>13 - MECHANICAL DEVICES      | THE VEHICLE<br>9 - OTHER / UNKNOWN                              | 4 - BREATH                                 |
| SAFETY EQUIPMENT                                   | 12 - PASSENGER IN<br>UNENCLOSED                   |                                       | Q - MOTOR SCOOTER                      | (SPECIAL BRAKES, HAND                                |                                                                 | 5 - OTHER                                  |
| 2 - SHOULDER BELT ONLY USED                        | CARGO AREA                                        | TRAPPED                               | R - THREE-WHEEL MOTORCYCLE             | CONTROLS, OR OTHER<br>ADAPTIVE DEVICES)              |                                                                 |                                            |
| - LAP BELT ONLY USED<br>- SHOULDER & LAP BELT USED | 13 - TRAILING UNIT<br>14 - RIDING ON VEHICLE      | 1 - NOT TRAPPED                       | S - SCHOOL BUS                         | 14 - MILITARY VEHICLES ON                            | LY                                                              | DRUG TEST TYPE                             |
| - CHILD RESTRAINT SYSTEM -                         | EXTERIOR                                          | 2 - EXTRICATED BY<br>MECHANICAL MEANS | T - DOUBLE & TRIPLE TRAILERS           | 15 - MOTOR VEHICLES<br>WITHOUT AIR BRAKES            |                                                                 | 1 - NONE                                   |
| FORWARD FACING<br>- CHILD RESTRAINT SYSTEM -       | (NON-TRAILING UNIT)<br>15 - NON-MOTORIST          | 3 - FREED BY                          | X - TANKER / HAZMAT                    | 16 - OUTSIDE MIRROR                                  | CONDITION                                                       | 2 - BLOOD                                  |
| REAR FACING                                        | 99 - OTHER / UNKNOWN                              | NON-MECHANICAL MEANS                  |                                        | 17 - PROSTHETIC AID<br>18 - OTHER                    | 1 - APPARENTLY NORMAL                                           | 3 - URINE<br>4 - OTHER                     |
| 7 - BOOSTER SEAT<br>8 - HELMET USED                |                                                   |                                       |                                        |                                                      | 2 - PHYSICAL IMPAIRMENT                                         | - oner                                     |
| 9 - PROTECTIVE PADS USED<br>(ELBOWS, KNEES, ETC.)  |                                                   |                                       |                                        |                                                      | 3 - EMOTIONAL (E.G. DEPRESSED,<br>ANGRY, DISTURBED)             | DRUG TEST RESULT(S)                        |
| (ELBOWS, KNEES, ETC.)<br>10 - REFLECTIVE CLOTHING  |                                                   |                                       | GENDER<br>F - FEMALE                   |                                                      | 4 - ILLNESS                                                     | 1 - AMPHETAMINES                           |
| 11 - LIGHTING - PEDESTRIAN<br>/ BICYCLE ONLY       |                                                   |                                       | M - MALE                               |                                                      | 5 - FELL ASLEEP, FAINTED,                                       | 2 - BARBITURATES<br>3 - BENZODIAZEPINES    |
| 99 - OTHER / UNKNOWN                               |                                                   |                                       | U - OTHER/UNKNOWN                      |                                                      | FATIGUED, ETC.                                                  | 4 - CANNABINOIDS                           |
|                                                    |                                                   |                                       |                                        |                                                      | 6 - UNDER THE INFLUENCE OF<br>MEDICATIONS / DRUGS               | 5 - COCAINE                                |
|                                                    |                                                   |                                       |                                        |                                                      | / ALCOHOL                                                       | 6 - OPIATES / OPIOIDS<br>7 - OTHER         |
|                                                    |                                                   |                                       |                                        |                                                      | 9 - OTHER / UNKNOWN                                             | 8 - NEGATIVE RESULTS                       |
|                                                    |                                                   |                                       |                                        |                                                      |                                                                 |                                            |
|                                                    |                                                   |                                       |                                        |                                                      |                                                                 |                                            |
|                                                    |                                                   |                                       |                                        |                                                      |                                                                 |                                            |