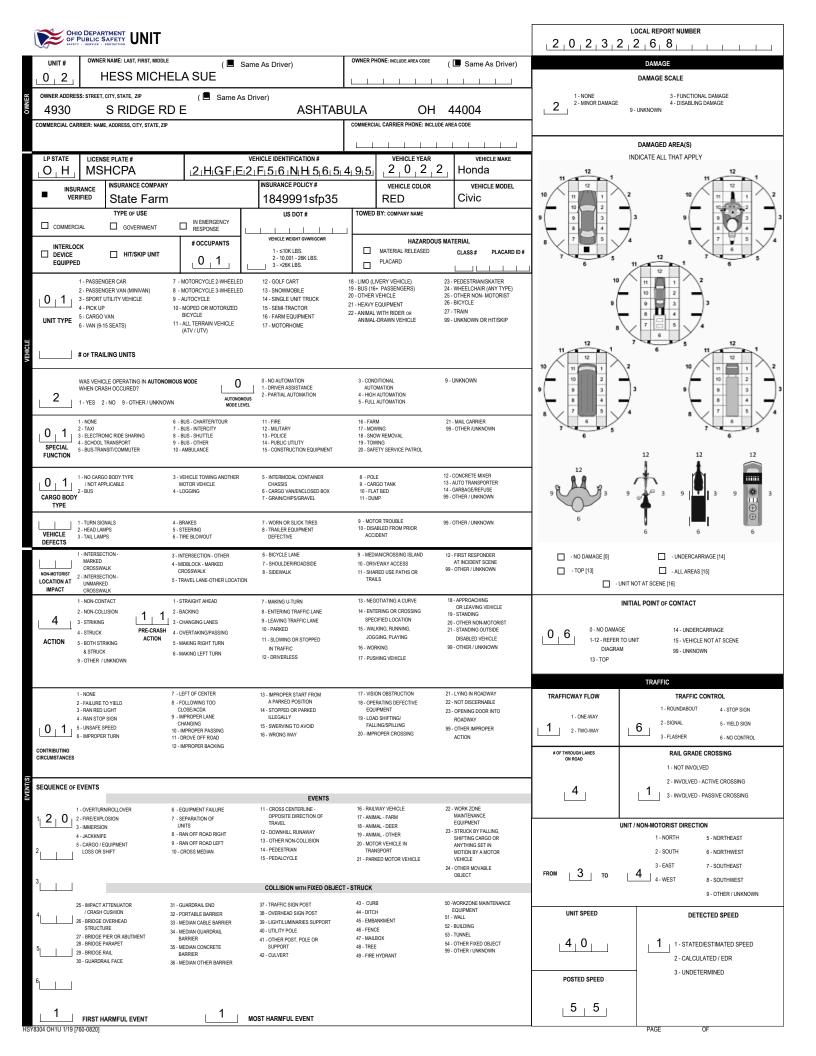

|                                                    |                                                   |                                       |                                        |                                                      | LOCAL REPORT NUMBER                                             |                                            |
|----------------------------------------------------|---------------------------------------------------|---------------------------------------|----------------------------------------|------------------------------------------------------|-----------------------------------------------------------------|--------------------------------------------|
|                                                    |                                                   |                                       |                                        |                                                      | 2 0 2 3 2 2 6 8                                                 |                                            |
| UNIT# NAME: LAST, FIRST, MODLE                     |                                                   |                                       |                                        |                                                      | DATE OF BIRTH                                                   | AGE GENDER                                 |
|                                                    | CRAKER JESSICA LYNN                               |                                       |                                        |                                                      | 0  3  1  3  2  0  0  1   F    CONTACT PHONE - INCLUDE AREA CODE |                                            |
| 356 MINER                                          | RD                                                | HIGHL                                 | AND HTS OH 44                          | 143                                                  |                                                                 |                                            |
|                                                    | IS AGENCY (NAME)                                  | INJURED TAKEN TO: MEDICAL FACILIT     |                                        | NT                                                   |                                                                 | BAG USAGE EJECTION TRAPPED                 |
|                                                    |                                                   |                                       |                                        |                                                      | MC HELMET 0 1                                                   |                                            |
| OL STATE OPERATOR LICI                             | ENSE NUMBER                                       | OFFENSE CHARGED                       | CODE                                   | ENSE DESCRIPTION                                     | CITA                                                            | TION NUMBER                                |
| OL CLASS ENDORSEMENT                               | RESTRICTION SELECT UP TO 3                        | DRIVER                                | ALCOHOL / DRUG SUSPECTED C             | ONDITION                                             | ALCOHOL TEST                                                    | DRUG TEST(S)                               |
| s 4 1 1 1 1                                        |                                                   |                                       |                                        | STATUS                                               | TYPE VALUE STATUS                                               | TYPE RESULT SELECT UP TO 4                 |
|                                                    |                                                   |                                       | THER DRUG                              |                                                      |                                                                 |                                            |
|                                                    |                                                   | MICHELA                               | SUE                                    |                                                      |                                                                 | 3   5 9   F                                |
| ADDRESS: STREET, CITY, STATE, ZIP                  | ,                                                 | MICHER                                | 30L                                    |                                                      | CONTACT PHONE - INCLUDE AREA CODE                               |                                            |
| 1000                                               | GE RD E                                           | ASHTA                                 |                                        | 004                                                  |                                                                 |                                            |
| INJURIES INJURED E<br>TAKEN<br>BY<br>5   1         | MS AGENCY (NAME)                                  | INJURED TAKEN TO: MEDICAL FACILI      | TY (NAME, CITY) SAFETY EQUIPME<br>USED |                                                      | DOT-COMPLIANT                                                   | BAG USAGE EJECTION TRAPPED                 |
| OL STATE OPERATOR LICI                             | ENSE NUMBER                                       | OFFENSE CHARGED                       |                                        | U 4                                                  |                                                                 |                                            |
|                                                    |                                                   |                                       |                                        |                                                      |                                                                 |                                            |
| OL CLASS ENDORSEMENT<br>SELECT UP TO 2             | RESTRICTION SELECT UP TO 3                        | DISTRACTED                            |                                        | ONDITION                                             | ALCOHOL TEST<br>TYPE VALUE STATUS                               | DRUG TEST(S)<br>TYPE RESULT SELECT UP TO 4 |
|                                                    |                                                   |                                       | COHOL MARUUANA                         |                                                      |                                                                 |                                            |
| UNIT # NAME: LAST, FIRS                            | T, MIDDLE                                         |                                       |                                        |                                                      | DATE OF BIRTH                                                   | AGE GENDER                                 |
|                                                    |                                                   |                                       |                                        |                                                      |                                                                 |                                            |
| ADDRESS: STREET, CITY, STATE, ZIP                  |                                                   |                                       |                                        |                                                      | CONTACT PHONE - INCLUDE AREA CODE                               | <u>^</u>                                   |
| INJURIES INJURED E                                 | MS AGENCY (NAME)                                  | INJURED TAKEN TO: MEDICAL FACILIT     | Y (NAME, CITY) SAFETY EQUIPME          | NT                                                   | SEATING POSITION AIR E                                          | BAG USAGE EJECTION TRAPPED                 |
| INJURIES INJURED<br>TAKEN BY                       |                                                   |                                       | USED                                   |                                                      | DOT-compliant MC HELMET                                         |                                            |
| OL STATE OPERATOR LICE                             | ENSE NUMBER                                       | OFFENSE CHARGED                       | LOCAL OFF                              | ENSE DESCRIPTION                                     |                                                                 |                                            |
|                                                    |                                                   |                                       | CODE                                   |                                                      |                                                                 |                                            |
| D OL CLASS ENDORSEMENT<br>SELECT UP TO 2           | RESTRICTION SELECT UP TO 3                        | DISTRACTED                            | ALCOHOL / DRUG SUSPECTED CC            | ONDITION STATUS                                      | ALCOHOL TEST<br>TYPE VALUE STATUS                               | DRUG TEST(S)<br>TYPE RESULT SELECT UP TO 4 |
|                                                    |                                                   |                                       |                                        |                                                      |                                                                 |                                            |
| INJURIES                                           | SEATING POSITION<br>1 - FRONT - LEFT SIDE         | AIR BAG<br>1 - NOT DEPLOYED           | OL CLASS<br>1 - CLASS A                | OL RESTRICTION<br>1 - ALCOHOL INTERLOCK              | (S) DRIVER DISTRACTION<br>1 - NOT DISTRACTED                    | TEST STATUS                                |
| 2 - SUSPECTED SERIOUS INJURY                       | (MOTORCYCLE DRIVER)<br>2 - FRONT - MIDDLE         | 2 - DEPLOYED FRONT                    | 2 - CLASS B                            | DEVICE<br>2 - CDL INTRASTATE ONLY                    | 2 - MANUALLY OPERATING AN                                       | 2 - TEST REFUSED                           |
| - SUSPECTED MINOR INJURY                           | 3 - FRONT - RIGHT SIDE                            | 3 - DEPLOYED SIDE                     | 3 - CLASS C                            | 3 - CORRECTIVE LENSES                                | ELECTRONIC COMMUNICATION<br>DEVICE (TEXTING, TYPING,            | 3 - TEST GIVEN, CONTAMINATED               |
| - POSSIBLE INJURY                                  | 4 - SECOND - LEFT SIDE<br>(MOTORCYCLE PASSENGER)  | 4 - DEPLOYED BOTH FRONT / SIDE        | 4 - REGULAR CLASS (OHIO = D)           | 4 - FARM WAIVER                                      | DIALING)                                                        | SAMPLE / UNUSABLE                          |
| 5 - NO APPARENT INJURY                             | 5 - SECOND - MIDDLE                               | 5 - NOT APPLICABLE                    | 5 - M / C MOPED ONLY                   | 5 - EXCEPT CLASS A BUS<br>6 - EXCEPT CLASS A         | 3 - TALKING ON HANDS-FREE<br>COMMUNICATION DEVICE               | 4 - TEST GIVEN, RESULTS KNOWN              |
|                                                    | 6 - SECOND - RIGHT SIDE                           | 9 - DEPLOYMENT UNKNOWN                | 6 - NO VALID OL                        | & CLASS B BUS                                        | 4 - TALKING ON HAND-HELD                                        | 5 - TEST GIVEN, RESULTS UNKNOWN            |
| INJURED TAKEN BY                                   | 7 - THIRD - LEFT SIDE<br>(MOTORCYCLE SIDE CAR)    |                                       |                                        | 7 - EXCEPT TRACTOR-TRAIL<br>8 - INTERMEDIATE LICENSE | COMMUNICATION DEVICE                                            |                                            |
| /TREATED AT SCENE                                  | 8 - THIRD - MIDDLE                                |                                       |                                        | RESTRICTIONS                                         | 5 - OTHER ACTIVITY WITH AN<br>ELECTRONIC DEVICE                 |                                            |
| - EMS                                              | 9 - THIRD - RIGHT SIDE<br>10 - SLEEPER SECTION OF | EJECTION<br>1 - NOT EJECTED           | OL ENDORSEMENT                         | 9 - LEARNER'S PERMIT<br>RESTRICTIONS                 | 6 - PASSENGER                                                   | ALCOHOL TEST TYPE<br>1 - NONE              |
| - POLICE<br>- OTHER / UNKNOWN                      | TRUCK CAB<br>11 - PASSENGER IN OTHER              | 2 - PARTIALLY EJECTED                 | M - MOTORCYCLE                         | 10 - LIMITED TO DAYLIGHT<br>ONLY                     | 7 - OTHER DISTRACTION INSIDE<br>THE VEHICLE                     | 2 - BLOOD                                  |
|                                                    | ENCLOSED CARGO AREA                               | 3 - TOTALLY EJECTED                   | P - PASSENGER                          | 11 - LIMITED TO EMPLOYME                             | NT 8 - OTHER DISTRACTIONS OUTSIDE                               | 3 - URINE                                  |
|                                                    | (NON-TRAILING UNIT, BUS,<br>PICK-UP WITH CAP)     | 4 - NOT APPLICABLE                    | N - TANKER                             | 12 - LIMITED - OTHER<br>13 - MECHANICAL DEVICES      | THE VEHICLE<br>9 - OTHER / UNKNOWN                              | 4 - BREATH                                 |
| SAFETY EQUIPMENT                                   | 12 - PASSENGER IN<br>UNENCLOSED                   |                                       | Q - MOTOR SCOOTER                      | (SPECIAL BRAKES, HAND                                |                                                                 | 5 - OTHER                                  |
| 2 - SHOULDER BELT ONLY USED                        | CARGO AREA                                        | TRAPPED                               | R - THREE-WHEEL MOTORCYCLE             | CONTROLS, OR OTHER<br>ADAPTIVE DEVICES)              |                                                                 |                                            |
| - LAP BELT ONLY USED<br>- SHOULDER & LAP BELT USED | 13 - TRAILING UNIT<br>14 - RIDING ON VEHICLE      | 1 - NOT TRAPPED                       | S - SCHOOL BUS                         | 14 - MILITARY VEHICLES ON                            | LY                                                              | DRUG TEST TYPE                             |
| - CHILD RESTRAINT SYSTEM -                         | EXTERIOR                                          | 2 - EXTRICATED BY<br>MECHANICAL MEANS | T - DOUBLE & TRIPLE TRAILERS           | 15 - MOTOR VEHICLES<br>WITHOUT AIR BRAKES            |                                                                 | 1 - NONE                                   |
| FORWARD FACING<br>- CHILD RESTRAINT SYSTEM -       | (NON-TRAILING UNIT)<br>15 - NON-MOTORIST          | 3 - FREED BY                          | X - TANKER / HAZMAT                    | 16 - OUTSIDE MIRROR                                  | CONDITION                                                       | 2 - BLOOD                                  |
| REAR FACING                                        | 99 - OTHER / UNKNOWN                              | NON-MECHANICAL MEANS                  |                                        | 17 - PROSTHETIC AID<br>18 - OTHER                    | 1 - APPARENTLY NORMAL                                           | 3 - URINE<br>4 - OTHER                     |
| 7 - BOOSTER SEAT<br>8 - HELMET USED                |                                                   |                                       |                                        |                                                      | 2 - PHYSICAL IMPAIRMENT                                         | - oner                                     |
| 9 - PROTECTIVE PADS USED<br>(ELBOWS, KNEES, ETC.)  |                                                   |                                       |                                        |                                                      | 3 - EMOTIONAL (E.G. DEPRESSED,<br>ANGRY, DISTURBED)             | DRUG TEST RESULT(S)                        |
| (ELBOWS, KNEES, ETC.)<br>10 - REFLECTIVE CLOTHING  |                                                   |                                       | GENDER<br>F - FEMALE                   |                                                      | 4 - ILLNESS                                                     | 1 - AMPHETAMINES                           |
| 11 - LIGHTING - PEDESTRIAN<br>/ BICYCLE ONLY       |                                                   |                                       | M - MALE                               |                                                      | 5 - FELL ASLEEP, FAINTED,                                       | 2 - BARBITURATES<br>3 - BENZODIAZEPINES    |
| 99 - OTHER / UNKNOWN                               |                                                   |                                       | U - OTHER/UNKNOWN                      |                                                      | FATIGUED, ETC.                                                  | 4 - CANNABINOIDS                           |
|                                                    |                                                   |                                       |                                        |                                                      | 6 - UNDER THE INFLUENCE OF<br>MEDICATIONS / DRUGS               | 5 - COCAINE                                |
|                                                    |                                                   |                                       |                                        |                                                      | / ALCOHOL                                                       | 6 - OPIATES / OPIOIDS<br>7 - OTHER         |
|                                                    |                                                   |                                       |                                        |                                                      | 9 - OTHER / UNKNOWN                                             | 8 - NEGATIVE RESULTS                       |
|                                                    |                                                   |                                       |                                        |                                                      |                                                                 |                                            |
|                                                    |                                                   |                                       |                                        |                                                      |                                                                 |                                            |
|                                                    |                                                   |                                       |                                        |                                                      |                                                                 |                                            |