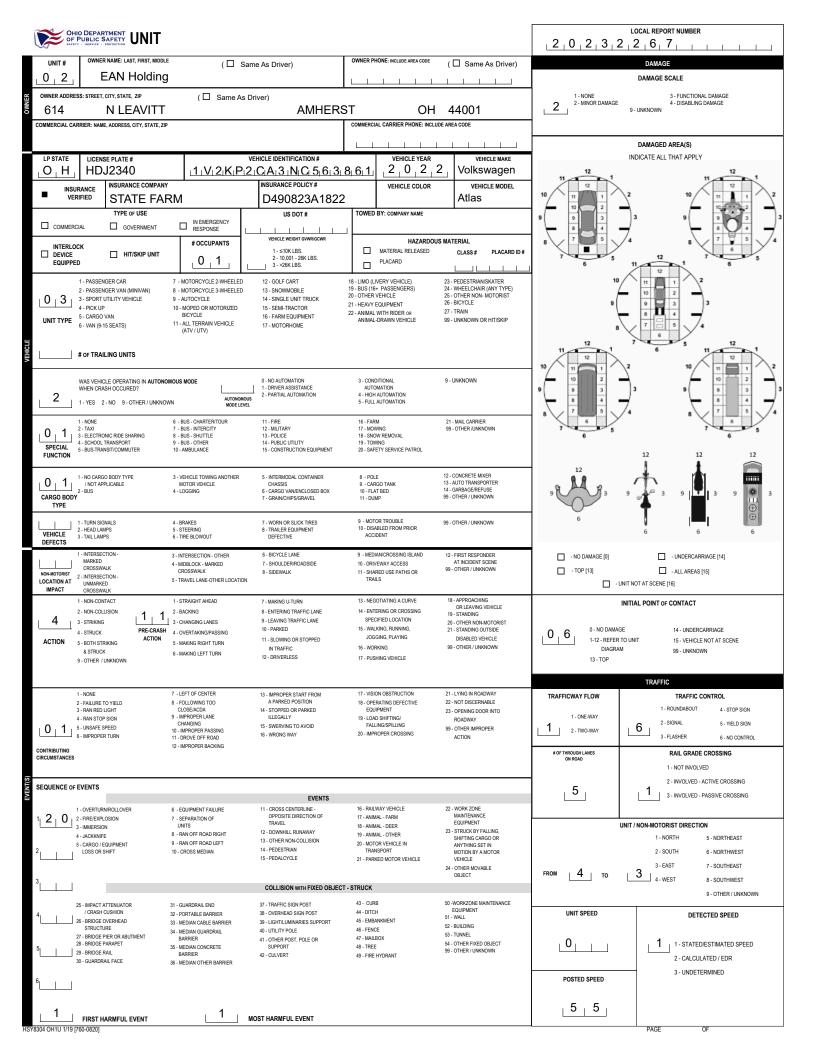

| MOTORIST / NON-MOTORIST                            |                                                   |                                                      |                                                      |                                                    | LOCAL REPO                                                | LOCAL REPORT NUMBER                               |  |
|----------------------------------------------------|---------------------------------------------------|------------------------------------------------------|------------------------------------------------------|----------------------------------------------------|-----------------------------------------------------------|---------------------------------------------------|--|
|                                                    |                                                   |                                                      |                                                      |                                                    | 2  0  2  3  2  2  6  7                                    |                                                   |  |
| UNIT # NAME: LAST, FIR                             | ST, MIDDLE                                        |                                                      |                                                      |                                                    | DATE OF BIRTH                                             | AGE GENDER                                        |  |
| 0 1 WOJ                                            | CIK NICHOLAS JOSEPH                               |                                                      |                                                      | 0 9 2 8 1 9 8 9 1                                  |                                                           |                                                   |  |
| ADDRESS: STREET, CITY, STATE, ZIP                  | ENS ARBOR RUN                                     | WEST                                                 | LAKE OH                                              | 44145                                              | CONTACT PHONE - INCLUDE AREA CODE                         |                                                   |  |
|                                                    | MS AGENCY (NAME)                                  | INJURED TAKEN TO: MEDICAL FACIL                      |                                                      | Y EQUIPMENT                                        | DOT                                                       | AIR BAG USAGE EJECTION TRAPPED                    |  |
| <u>5</u>                                           |                                                   |                                                      |                                                      |                                                    |                                                           |                                                   |  |
| OL STATE OPERATOR LIC                              | ENSE NUMBER                                       | OFFENSE CHARGED                                      |                                                      | OFFENSE DESCRIPTION                                | c                                                         | ITATION NUMBER                                    |  |
| OL CLASS ENDORSEMENT<br>SELECT UP TO 2             | RESTRICTION SELECT UP TO 3                        | DRIVER<br>DISTRACTED                                 | ALCOHOL / DRUG SUSPECTED                             | CONDITION                                          | ALCOHOL TEST<br>TYPE VALUE STATUS                         | DRUG TEST(S)<br>TYPE RESULT SELECT UP TO 4        |  |
|                                                    |                                                   |                                                      | ALCOHOL MARUUANA                                     |                                                    |                                                           |                                                   |  |
| UNIT # NAME: LAST, FIR                             | ST, MIDDLE                                        |                                                      |                                                      | · · · ·                                            | DATE OF BIRTH                                             | AGE GENDER                                        |  |
| ADDRESS: STREET, CITY, STATE, ZIP                  | Ю                                                 | KRISTINA                                             |                                                      |                                                    | O   1   1   2   1   9   9                                 | 0 3 3 F                                           |  |
|                                                    | y Club Dr                                         | MACO                                                 | MB MI                                                | 48042                                              |                                                           |                                                   |  |
| INJURIES INJURED<br>TAKEN<br>BY                    | EMS AGENCY (NAME)                                 | INJURED TAKEN TO: MEDICAL FACIL                      | ITY (NAME, CITY) SAFE'<br>USED                       |                                                    | DOT-COMPLIANT                                             | IR BAG USAGE EJECTION TRAPPED                     |  |
| 0L STATE OPERATOR LIC                              | ENSE NUMBER                                       | OFFENSE CHARGED                                      | LOCAL                                                |                                                    |                                                           |                                                   |  |
|                                                    |                                                   |                                                      | CODE                                                 |                                                    |                                                           |                                                   |  |
| OL CLASS ENDORSEMENT<br>SELECT UP TO 2             | RESTRICTION SELECT UP TO 3                        | DRIVER<br>DISTRACTED<br>BY                           |                                                      | CONDITION                                          | ALCOHOL TEST<br>TYPE VALUE STATUS                         | DRUG TEST(S)<br>TYPE RESULT SELECT UP TO 4        |  |
|                                                    |                                                   | 1 1 1                                                | LCOHOL MARUUANA                                      |                                                    |                                                           |                                                   |  |
| UNIT # NAME: LAST, FIR:                            | ST, MIDDLE                                        |                                                      |                                                      |                                                    | DATE OF BIRTH                                             | AGE GENDER                                        |  |
| ADDRESS: STREET, CITY, STATE, ZIP                  |                                                   |                                                      |                                                      |                                                    | CONTACT PHONE - INCLUDE AREA CODE                         |                                                   |  |
|                                                    |                                                   |                                                      |                                                      |                                                    |                                                           |                                                   |  |
| INJURIES INJURED<br>TAKEN<br>BY                    | EMS AGENCY (NAME)                                 | INJURED TAKEN TO: MEDICAL FACIL                      | TY (NAME, CITY) SAFET<br>USED                        | YEQUIPMENT                                         | DOT-COMPLIANT                                             | IR BAG USAGE EJECTION TRAPPEI                     |  |
| OL STATE OPERATOR LIC                              | ENSE NUMBER                                       | OFFENSE CHARGED                                      | LOCAL                                                | OFFENSE DESCRIPTION                                |                                                           |                                                   |  |
|                                                    |                                                   |                                                      | CODE                                                 |                                                    |                                                           |                                                   |  |
| OL CLASS ENDORSEMENT<br>SELECT UP TO 2             | RESTRICTION SELECT UP TO 3                        | DRIVER<br>DISTRACTED<br>BY                           | ALCOHOL / DRUG SUSPECTED                             | CONDITION                                          | ALCOHOL TEST<br>TYPE VALUE STATUS                         | DRUGTIEST(S)<br>TYPE RESULT SELECT UP TO 4        |  |
|                                                    |                                                   |                                                      | LCOHOL MARUUANA                                      |                                                    | •                                                         |                                                   |  |
| INJURIES                                           | SEATING POSITION<br>1 - FRONT - LEFT SIDE         | AIR BAG<br>1 - NOT DEPLOYED                          | OL CLASS<br>1 - CLASS A                              | OL RESTRICTIO<br>1 - ALCOHOL INTERLOCK             | N(S) DRIVER DISTRACTION                                   | TEST STATUS<br>1 - NONE GIVEN                     |  |
| - SUSPECTED SERIOUS INJURY                         | (MOTORCYCLE DRIVER)<br>2 - FRONT - MIDDLE         | 2 - DEPLOYED FRONT                                   | 2 - CLASS B                                          | DEVICE<br>2 - CDL INTRASTATE ONLY                  | 2 - MANUALLY OPERATING AN<br>ELECTRONIC COMMUNICATION     | 2 - TEST REFUSED                                  |  |
| - SUSPECTED MINOR INJURY<br>- POSSIBLE INJURY      | 3 - FRONT - RIGHT SIDE<br>4 - SECOND - LEFT SIDE  | 3 - DEPLOYED SIDE                                    | 3 - CLASS C                                          | 3 - CORRECTIVE LENSES<br>4 - FARM WAIVER           | DEVICE (TEXTING, TYPING,                                  | 3 - TEST GIVEN, CONTAMINATED<br>SAMPLE / UNUSABLE |  |
| - NO APPARENT INJURY                               | (MOTORCYCLE PASSENGER)                            | 4 - DEPLOYED BOTH FRONT / SIDE<br>5 - NOT APPLICABLE | 4 - REGULAR CLASS (OHIO = D)<br>5 - M / C MOPED ONLY | 5 - EXCEPT CLASS A BUS                             | DIALING)<br>3 - TALKING ON HANDS-FREE                     | 4 - TEST GIVEN, RESULTS KNOWN                     |  |
|                                                    | 5 - SECOND - MIDDLE<br>6 - SECOND - RIGHT SIDE    | 9 - DEPLOYMENT UNKNOWN                               | 6 - NO VALID OL                                      | 6 - EXCEPT CLASS A<br>& CLASS B BUS                | COMMUNICATION DEVICE<br>4 - TALKING ON HAND-HELD          | 5 - TEST GIVEN, RESULTS UNKNOWN                   |  |
| INJURED TAKEN BY                                   | 7 - THIRD - LEFT SIDE<br>(MOTORCYCLE SIDE CAR)    |                                                      |                                                      | 7 - EXCEPT TRACTOR-TRA<br>8 - INTERMEDIATE LICENSI | LER COMMUNICATION DEVICE                                  |                                                   |  |
| NOT TRANSPORTED<br>TREATED AT SCENE                | 8 - THIRD - MIDDLE                                |                                                      |                                                      | RESTRICTIONS                                       | 5 - OTHER ACTIVITY WITH AN<br>ELECTRONIC DEVICE           |                                                   |  |
| EMS                                                | 9 - THIRD - RIGHT SIDE<br>10 - SLEEPER SECTION OF |                                                      | OL ENDORSEMENT<br>H - HAZMAT                         | 9 - LEARNER'S PERMIT<br>RESTRICTIONS               | 6 - PASSENGER                                             | ALCOHOL TEST TYPE<br>1 - NONE                     |  |
| · POLICE                                           | TRUCK CAB<br>11 - PASSENGER IN OTHER              | 1 - NOT EJECTED<br>2 - PARTIALLY EJECTED             | M - MOTORCYCLE                                       | 10 - LIMITED TO DAYLIGHT<br>ONLY                   | 7 - OTHER DISTRACTION INSIDE<br>THE VEHICLE               | 2 - BLOOD                                         |  |
| - on let / on down                                 | ENCLOSED CARGO AREA                               | 3 - TOTALLY EJECTED                                  | P - PASSENGER                                        | 11 - LIMITED TO EMPLOYM                            |                                                           | 3 - URINE                                         |  |
| SAFETY EQUIPMENT                                   | (NON-TRAILING UNIT, BUS,<br>PICK-UP WITH CAP)     | 4 - NOT APPLICABLE                                   | N - TANKER                                           | 12 - LIMITED - OTHER<br>13 - MECHANICAL DEVICES    | THE VEHICLE<br>9 - OTHER / UNKNOWN                        | 4 - BREATH                                        |  |
| - NONE USED                                        | 12 - PASSENGER IN<br>UNENCLOSED                   |                                                      | Q - MOTOR SCOOTER                                    | (SPECIAL BRAKES, HAND                              |                                                           | 5 - OTHER                                         |  |
| - SHOULDER BELT ONLY USED                          | CARGO AREA                                        |                                                      | R - THREE-WHEEL MOTORCYCLE                           | CONTROLS, OR OTHER<br>ADAPTIVE DEVICES)            |                                                           |                                                   |  |
| - LAP BELT ONLY USED<br>- SHOULDER & LAP BELT USED | 13 - TRAILING UNIT<br>14 - RIDING ON VEHICLE      | 1 - NOT TRAPPED<br>2 - EXTRICATED BY                 | S - SCHOOL BUS                                       | 14 - MILITARY VEHICLES O<br>15 - MOTOR VEHICLES    | NLY                                                       | DRUG TEST TYPE                                    |  |
| - CHILD RESTRAINT SYSTEM -<br>FORWARD FACING       | EXTERIOR<br>(NON-TRAILING UNIT)                   | MECHANICAL MEANS                                     | T - DOUBLE & TRIPLE TRAILERS                         | WITHOUT AIR BRAKES                                 |                                                           | 1 - NONE<br>2 - BLOOD                             |  |
| - CHILD RESTRAINT SYSTEM -                         | 15 - NON-MOTORIST                                 | 3 - FREED BY<br>NON-MECHANICAL MEANS                 | X - TANKER / HAZMAT                                  | 16 - OUTSIDE MIRROR<br>17 - PROSTHETIC AID         | CONDITION                                                 | 3 - URINE                                         |  |
| REAR FACING<br>- BOOSTER SEAT                      | 99 - OTHER / UNKNOWN                              | NON-MECHANICAL MEANS                                 |                                                      | 18 - OTHER                                         | 1 - APPARENTLY NORMAL                                     | 4 - OTHER                                         |  |
| - HELMET USED                                      |                                                   |                                                      |                                                      |                                                    | 2 - PHYSICAL IMPAIRMENT<br>3 - EMOTIONAL (E.G. DEPRESSED, |                                                   |  |
| - PROTECTIVE PADS USED<br>(ELBOWS, KNEES, ETC.)    |                                                   |                                                      | GENDER                                               |                                                    | ANGRY, DISTURBED)                                         | DRUG TEST RESULT(S)                               |  |
| 0 - REFLECTIVE CLOTHING                            |                                                   |                                                      | F - FEMALE                                           |                                                    | 4 - ILLNESS                                               | 1 - AMPHETAMINES<br>2 - BARBITURATES              |  |
| 11 - LIGHTING - PEDESTRIAN<br>/ BICYCLE ONLY       |                                                   |                                                      | M - MALE                                             |                                                    | 5 - FELL ASLEEP, FAINTED,<br>FATIGUED, ETC.               | 2 - BARBITURATES<br>3 - BENZODIAZEPINES           |  |
| 99 - OTHER / UNKNOWN                               |                                                   |                                                      | U - OTHER/UNKNOWN                                    |                                                    | 6 - UNDER THE INFLUENCE OF                                | 4 - CANNABINOIDS                                  |  |
|                                                    |                                                   |                                                      |                                                      |                                                    | MEDICATIONS / DRUGS<br>/ ALCOHOL                          | 5 - COCAINE<br>6 - OPIATES / OPIOIDS              |  |
|                                                    |                                                   |                                                      |                                                      |                                                    | / ALCOHOL<br>9 - OTHER / UNKNOWN                          | 7 - OTHER                                         |  |
|                                                    |                                                   |                                                      |                                                      |                                                    | 5-OTHER/ORKNOWN                                           | 8 - NEGATIVE RESULTS                              |  |
|                                                    |                                                   |                                                      |                                                      |                                                    |                                                           |                                                   |  |
|                                                    |                                                   |                                                      |                                                      |                                                    |                                                           |                                                   |  |
|                                                    |                                                   |                                                      |                                                      |                                                    |                                                           |                                                   |  |