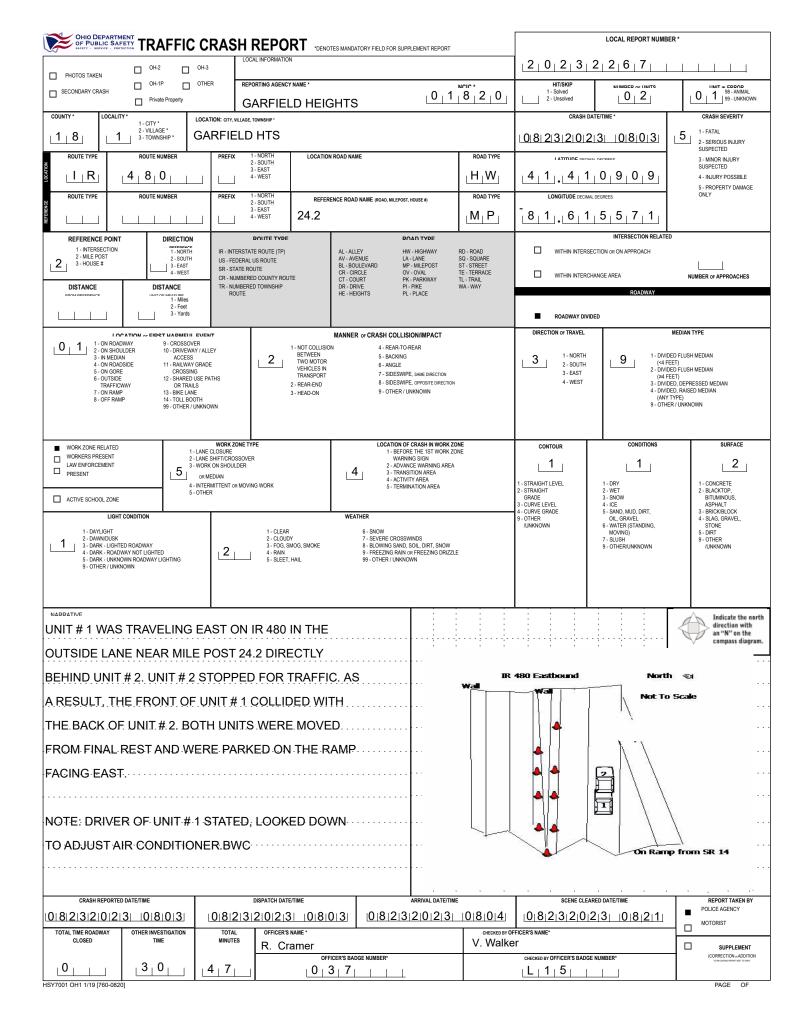

| MOTORIST / NON-MOTORIST                            |                                                   |                                                      |                                                      |                                                    | LOCAL REPO                                                | LOCAL REPORT NUMBER                               |  |
|----------------------------------------------------|---------------------------------------------------|------------------------------------------------------|------------------------------------------------------|----------------------------------------------------|-----------------------------------------------------------|---------------------------------------------------|--|
|                                                    |                                                   |                                                      |                                                      |                                                    | 2  0  2  3  2  2  6  7                                    |                                                   |  |
| UNIT # NAME: LAST, FIR                             | ST, MIDDLE                                        |                                                      |                                                      |                                                    | DATE OF BIRTH                                             | AGE GENDER                                        |  |
| 0 1 WOJ                                            | CIK NICHOLAS JOSEPH                               |                                                      |                                                      | 0 9 2 8 1 9 8 9 1                                  |                                                           |                                                   |  |
| ADDRESS: STREET, CITY, STATE, ZIP                  | ENS ARBOR RUN                                     | WEST                                                 | LAKE OH                                              | 44145                                              | CONTACT PHONE - INCLUDE AREA CODE                         |                                                   |  |
|                                                    | MS AGENCY (NAME)                                  | INJURED TAKEN TO: MEDICAL FACIL                      |                                                      | Y EQUIPMENT                                        | DOT                                                       | AIR BAG USAGE EJECTION TRAPPED                    |  |
| <u>5</u>                                           |                                                   |                                                      |                                                      |                                                    |                                                           |                                                   |  |
| OL STATE OPERATOR LIC                              | ENSE NUMBER                                       | OFFENSE CHARGED                                      |                                                      | OFFENSE DESCRIPTION                                | c                                                         | ITATION NUMBER                                    |  |
| OL CLASS ENDORSEMENT<br>SELECT UP TO 2             | RESTRICTION SELECT UP TO 3                        | DRIVER<br>DISTRACTED                                 | ALCOHOL / DRUG SUSPECTED                             | CONDITION                                          | ALCOHOL TEST<br>TYPE VALUE STATUS                         | DRUG TEST(S)<br>TYPE RESULT SELECT UP TO 4        |  |
|                                                    |                                                   |                                                      | ALCOHOL MARUUANA                                     |                                                    |                                                           |                                                   |  |
| UNIT # NAME: LAST, FIR                             | ST, MIDDLE                                        |                                                      |                                                      | · · · ·                                            | DATE OF BIRTH                                             | AGE GENDER                                        |  |
| ADDRESS: STREET, CITY, STATE, ZIP                  | Ю                                                 | KRISTINA                                             |                                                      |                                                    | O   1   1   2   1   9   9                                 | 0 3 3 F                                           |  |
|                                                    | y Club Dr                                         | MACO                                                 | MB MI                                                | 48042                                              |                                                           |                                                   |  |
| INJURIES INJURED<br>TAKEN<br>BY                    | EMS AGENCY (NAME)                                 | INJURED TAKEN TO: MEDICAL FACIL                      | ITY (NAME, CITY) SAFE'<br>USED                       |                                                    | DOT-COMPLIANT                                             | IR BAG USAGE EJECTION TRAPPED                     |  |
| 0L STATE OPERATOR LIC                              | ENSE NUMBER                                       | OFFENSE CHARGED                                      | LOCAL                                                |                                                    |                                                           |                                                   |  |
|                                                    |                                                   |                                                      | CODE                                                 |                                                    |                                                           |                                                   |  |
| OL CLASS ENDORSEMENT<br>SELECT UP TO 2             | RESTRICTION SELECT UP TO 3                        | DRIVER<br>DISTRACTED<br>BY                           |                                                      | CONDITION                                          | ALCOHOL TEST<br>TYPE VALUE STATUS                         | DRUG TEST(S)<br>TYPE RESULT SELECT UP TO 4        |  |
|                                                    |                                                   | 1 1 1                                                | LCOHOL MARUUANA                                      |                                                    |                                                           |                                                   |  |
| UNIT # NAME: LAST, FIR:                            | ST, MIDDLE                                        |                                                      |                                                      |                                                    | DATE OF BIRTH                                             | AGE GENDER                                        |  |
| ADDRESS: STREET, CITY, STATE, ZIP                  |                                                   |                                                      |                                                      |                                                    | CONTACT PHONE - INCLUDE AREA CODE                         |                                                   |  |
|                                                    |                                                   |                                                      |                                                      |                                                    |                                                           |                                                   |  |
| INJURIES INJURED<br>TAKEN<br>BY                    | EMS AGENCY (NAME)                                 | INJURED TAKEN TO: MEDICAL FACIL                      | TY (NAME, CITY) SAFET<br>USED                        | YEQUIPMENT                                         | DOT-COMPLIANT                                             | IR BAG USAGE EJECTION TRAPPEI                     |  |
| OL STATE OPERATOR LIC                              | ENSE NUMBER                                       | OFFENSE CHARGED                                      | LOCAL                                                | OFFENSE DESCRIPTION                                |                                                           |                                                   |  |
|                                                    |                                                   |                                                      | CODE                                                 |                                                    |                                                           |                                                   |  |
| OL CLASS ENDORSEMENT<br>SELECT UP TO 2             | RESTRICTION SELECT UP TO 3                        | DRIVER<br>DISTRACTED<br>BY                           | ALCOHOL / DRUG SUSPECTED                             | CONDITION                                          | ALCOHOL TEST<br>TYPE VALUE STATUS                         | DRUGTIEST(S)<br>TYPE RESULT SELECT UP TO 4        |  |
|                                                    |                                                   |                                                      | LCOHOL MARUUANA                                      |                                                    | •                                                         |                                                   |  |
| INJURIES                                           | SEATING POSITION<br>1 - FRONT - LEFT SIDE         | AIR BAG<br>1 - NOT DEPLOYED                          | OL CLASS<br>1 - CLASS A                              | OL RESTRICTIO<br>1 - ALCOHOL INTERLOCK             | N(S) DRIVER DISTRACTION                                   | TEST STATUS<br>1 - NONE GIVEN                     |  |
| - SUSPECTED SERIOUS INJURY                         | (MOTORCYCLE DRIVER)<br>2 - FRONT - MIDDLE         | 2 - DEPLOYED FRONT                                   | 2 - CLASS B                                          | DEVICE<br>2 - CDL INTRASTATE ONLY                  | 2 - MANUALLY OPERATING AN<br>ELECTRONIC COMMUNICATION     | 2 - TEST REFUSED                                  |  |
| - SUSPECTED MINOR INJURY<br>- POSSIBLE INJURY      | 3 - FRONT - RIGHT SIDE<br>4 - SECOND - LEFT SIDE  | 3 - DEPLOYED SIDE                                    | 3 - CLASS C                                          | 3 - CORRECTIVE LENSES<br>4 - FARM WAIVER           | DEVICE (TEXTING, TYPING,                                  | 3 - TEST GIVEN, CONTAMINATED<br>SAMPLE / UNUSABLE |  |
| - NO APPARENT INJURY                               | (MOTORCYCLE PASSENGER)                            | 4 - DEPLOYED BOTH FRONT / SIDE<br>5 - NOT APPLICABLE | 4 - REGULAR CLASS (OHIO = D)<br>5 - M / C MOPED ONLY | 5 - EXCEPT CLASS A BUS                             | DIALING)<br>3 - TALKING ON HANDS-FREE                     | 4 - TEST GIVEN, RESULTS KNOWN                     |  |
|                                                    | 5 - SECOND - MIDDLE<br>6 - SECOND - RIGHT SIDE    | 9 - DEPLOYMENT UNKNOWN                               | 6 - NO VALID OL                                      | 6 - EXCEPT CLASS A<br>& CLASS B BUS                | COMMUNICATION DEVICE<br>4 - TALKING ON HAND-HELD          | 5 - TEST GIVEN, RESULTS UNKNOWN                   |  |
| INJURED TAKEN BY                                   | 7 - THIRD - LEFT SIDE<br>(MOTORCYCLE SIDE CAR)    |                                                      |                                                      | 7 - EXCEPT TRACTOR-TRA<br>8 - INTERMEDIATE LICENSI | LER COMMUNICATION DEVICE                                  |                                                   |  |
| NOT TRANSPORTED<br>TREATED AT SCENE                | 8 - THIRD - MIDDLE                                |                                                      |                                                      | RESTRICTIONS                                       | 5 - OTHER ACTIVITY WITH AN<br>ELECTRONIC DEVICE           |                                                   |  |
| EMS                                                | 9 - THIRD - RIGHT SIDE<br>10 - SLEEPER SECTION OF |                                                      | OL ENDORSEMENT<br>H - HAZMAT                         | 9 - LEARNER'S PERMIT<br>RESTRICTIONS               | 6 - PASSENGER                                             | ALCOHOL TEST TYPE<br>1 - NONE                     |  |
| · POLICE                                           | TRUCK CAB<br>11 - PASSENGER IN OTHER              | 1 - NOT EJECTED<br>2 - PARTIALLY EJECTED             | M - MOTORCYCLE                                       | 10 - LIMITED TO DAYLIGHT<br>ONLY                   | 7 - OTHER DISTRACTION INSIDE<br>THE VEHICLE               | 2 - BLOOD                                         |  |
| - on let / on down                                 | ENCLOSED CARGO AREA                               | 3 - TOTALLY EJECTED                                  | P - PASSENGER                                        | 11 - LIMITED TO EMPLOYM                            |                                                           | 3 - URINE                                         |  |
| SAFETY EQUIPMENT                                   | (NON-TRAILING UNIT, BUS,<br>PICK-UP WITH CAP)     | 4 - NOT APPLICABLE                                   | N - TANKER                                           | 12 - LIMITED - OTHER<br>13 - MECHANICAL DEVICES    | THE VEHICLE<br>9 - OTHER / UNKNOWN                        | 4 - BREATH                                        |  |
| - NONE USED                                        | 12 - PASSENGER IN<br>UNENCLOSED                   |                                                      | Q - MOTOR SCOOTER                                    | (SPECIAL BRAKES, HAND                              |                                                           | 5 - OTHER                                         |  |
| - SHOULDER BELT ONLY USED                          | CARGO AREA                                        |                                                      | R - THREE-WHEEL MOTORCYCLE                           | CONTROLS, OR OTHER<br>ADAPTIVE DEVICES)            |                                                           |                                                   |  |
| - LAP BELT ONLY USED<br>- SHOULDER & LAP BELT USED | 13 - TRAILING UNIT<br>14 - RIDING ON VEHICLE      | 1 - NOT TRAPPED<br>2 - EXTRICATED BY                 | S - SCHOOL BUS                                       | 14 - MILITARY VEHICLES O<br>15 - MOTOR VEHICLES    | NLY                                                       | DRUG TEST TYPE                                    |  |
| - CHILD RESTRAINT SYSTEM -<br>FORWARD FACING       | EXTERIOR<br>(NON-TRAILING UNIT)                   | MECHANICAL MEANS                                     | T - DOUBLE & TRIPLE TRAILERS                         | WITHOUT AIR BRAKES                                 |                                                           | 1 - NONE<br>2 - BLOOD                             |  |
| - CHILD RESTRAINT SYSTEM -                         | 15 - NON-MOTORIST                                 | 3 - FREED BY<br>NON-MECHANICAL MEANS                 | X - TANKER / HAZMAT                                  | 16 - OUTSIDE MIRROR<br>17 - PROSTHETIC AID         | CONDITION                                                 | 3 - URINE                                         |  |
| REAR FACING<br>- BOOSTER SEAT                      | 99 - OTHER / UNKNOWN                              | NON-MECHANICAL MEANS                                 |                                                      | 18 - OTHER                                         | 1 - APPARENTLY NORMAL                                     | 4 - OTHER                                         |  |
| - HELMET USED                                      |                                                   |                                                      |                                                      |                                                    | 2 - PHYSICAL IMPAIRMENT<br>3 - EMOTIONAL (E.G. DEPRESSED, |                                                   |  |
| - PROTECTIVE PADS USED<br>(ELBOWS, KNEES, ETC.)    |                                                   |                                                      | GENDER                                               |                                                    | ANGRY, DISTURBED)                                         | DRUG TEST RESULT(S)                               |  |
| 0 - REFLECTIVE CLOTHING                            |                                                   |                                                      | F - FEMALE                                           |                                                    | 4 - ILLNESS                                               | 1 - AMPHETAMINES<br>2 - BARBITURATES              |  |
| 11 - LIGHTING - PEDESTRIAN<br>/ BICYCLE ONLY       |                                                   |                                                      | M - MALE                                             |                                                    | 5 - FELL ASLEEP, FAINTED,<br>FATIGUED, ETC.               | 2 - BARBITURATES<br>3 - BENZODIAZEPINES           |  |
| 99 - OTHER / UNKNOWN                               |                                                   |                                                      | U - OTHER/UNKNOWN                                    |                                                    | 6 - UNDER THE INFLUENCE OF                                | 4 - CANNABINOIDS                                  |  |
|                                                    |                                                   |                                                      |                                                      |                                                    | MEDICATIONS / DRUGS<br>/ ALCOHOL                          | 5 - COCAINE<br>6 - OPIATES / OPIOIDS              |  |
|                                                    |                                                   |                                                      |                                                      |                                                    | / ALCOHOL<br>9 - OTHER / UNKNOWN                          | 7 - OTHER                                         |  |
|                                                    |                                                   |                                                      |                                                      |                                                    | 5-OTHER/ORKNOWN                                           | 8 - NEGATIVE RESULTS                              |  |
|                                                    |                                                   |                                                      |                                                      |                                                    |                                                           |                                                   |  |
|                                                    |                                                   |                                                      |                                                      |                                                    |                                                           |                                                   |  |
|                                                    |                                                   |                                                      |                                                      |                                                    |                                                           |                                                   |  |