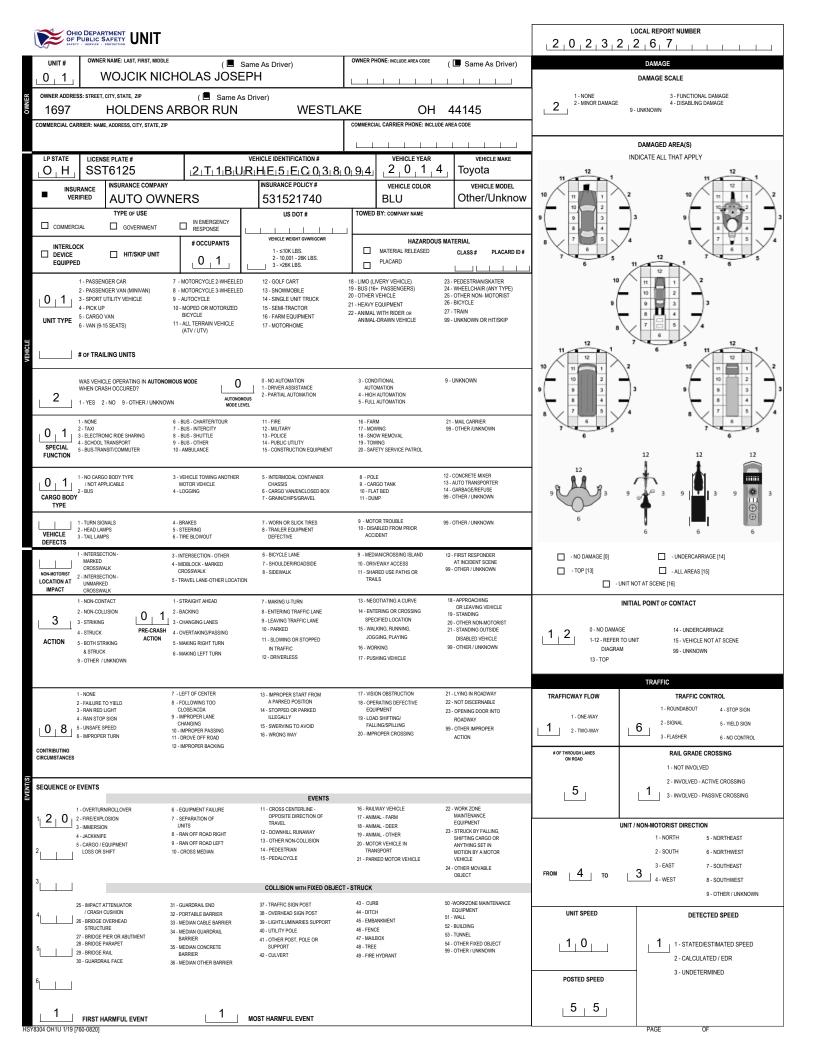

| MOTORIST / NON-MOTORIST                            |                                                   |                                                      |                                                      |                                                    | LOCAL REPO                                                | LOCAL REPORT NUMBER                               |  |
|----------------------------------------------------|---------------------------------------------------|------------------------------------------------------|------------------------------------------------------|----------------------------------------------------|-----------------------------------------------------------|---------------------------------------------------|--|
|                                                    |                                                   |                                                      |                                                      |                                                    | 2  0  2  3  2  2  6  7                                    |                                                   |  |
| UNIT # NAME: LAST, FIR                             | ST, MIDDLE                                        |                                                      |                                                      |                                                    | DATE OF BIRTH                                             | AGE GENDER                                        |  |
| 0 1 WOJ                                            | CIK NICHOLAS JOSEPH                               |                                                      |                                                      | 0 9 2 8 1 9 8 9 1                                  |                                                           |                                                   |  |
| ADDRESS: STREET, CITY, STATE, ZIP                  | ENS ARBOR RUN                                     | WEST                                                 | LAKE OH                                              | 44145                                              | CONTACT PHONE - INCLUDE AREA CODE                         |                                                   |  |
|                                                    | MS AGENCY (NAME)                                  | INJURED TAKEN TO: MEDICAL FACIL                      |                                                      | Y EQUIPMENT                                        | DOT                                                       | AIR BAG USAGE EJECTION TRAPPED                    |  |
| <u>5</u>                                           |                                                   |                                                      |                                                      |                                                    |                                                           |                                                   |  |
| OL STATE OPERATOR LIC                              | ENSE NUMBER                                       | OFFENSE CHARGED                                      |                                                      | OFFENSE DESCRIPTION                                | c                                                         | ITATION NUMBER                                    |  |
| OL CLASS ENDORSEMENT<br>SELECT UP TO 2             | RESTRICTION SELECT UP TO 3                        | DRIVER<br>DISTRACTED                                 | ALCOHOL / DRUG SUSPECTED                             | CONDITION                                          | ALCOHOL TEST<br>TYPE VALUE STATUS                         | DRUG TEST(S)<br>TYPE RESULT SELECT UP TO 4        |  |
|                                                    |                                                   |                                                      | ALCOHOL MARUUANA                                     |                                                    |                                                           |                                                   |  |
| UNIT # NAME: LAST, FIR                             | ST, MIDDLE                                        |                                                      |                                                      | · · · ·                                            | DATE OF BIRTH                                             | AGE GENDER                                        |  |
| ADDRESS: STREET, CITY, STATE, ZIP                  | Ю                                                 | KRISTINA                                             |                                                      |                                                    | O   1   1   2   1   9   9                                 | 0 3 3 F                                           |  |
|                                                    | y Club Dr                                         | MACO                                                 | MB MI                                                | 48042                                              |                                                           |                                                   |  |
| INJURIES INJURED<br>TAKEN<br>BY                    | EMS AGENCY (NAME)                                 | INJURED TAKEN TO: MEDICAL FACIL                      | ITY (NAME, CITY) SAFE'<br>USED                       |                                                    | DOT-COMPLIANT                                             | IR BAG USAGE EJECTION TRAPPED                     |  |
| 0L STATE OPERATOR LIC                              | ENSE NUMBER                                       | OFFENSE CHARGED                                      | LOCAL                                                |                                                    |                                                           |                                                   |  |
|                                                    |                                                   |                                                      | CODE                                                 |                                                    |                                                           |                                                   |  |
| OL CLASS ENDORSEMENT<br>SELECT UP TO 2             | RESTRICTION SELECT UP TO 3                        | DRIVER<br>DISTRACTED<br>BY                           |                                                      | CONDITION                                          | ALCOHOL TEST<br>TYPE VALUE STATUS                         | DRUG TEST(S)<br>TYPE RESULT SELECT UP TO 4        |  |
|                                                    |                                                   | 1 1 1                                                | LCOHOL MARUUANA                                      |                                                    |                                                           |                                                   |  |
| UNIT # NAME: LAST, FIR:                            | ST, MIDDLE                                        |                                                      |                                                      |                                                    | DATE OF BIRTH                                             | AGE GENDER                                        |  |
| ADDRESS: STREET, CITY, STATE, ZIP                  |                                                   |                                                      |                                                      |                                                    | CONTACT PHONE - INCLUDE AREA CODE                         |                                                   |  |
|                                                    |                                                   |                                                      |                                                      |                                                    |                                                           |                                                   |  |
| INJURIES INJURED<br>TAKEN<br>BY                    | EMS AGENCY (NAME)                                 | INJURED TAKEN TO: MEDICAL FACIL                      | TY (NAME, CITY) SAFET<br>USED                        | YEQUIPMENT                                         | DOT-COMPLIANT                                             | IR BAG USAGE EJECTION TRAPPEI                     |  |
| OL STATE OPERATOR LIC                              | ENSE NUMBER                                       | OFFENSE CHARGED                                      | LOCAL                                                | OFFENSE DESCRIPTION                                |                                                           |                                                   |  |
|                                                    |                                                   |                                                      | CODE                                                 |                                                    |                                                           |                                                   |  |
| OL CLASS ENDORSEMENT<br>SELECT UP TO 2             | RESTRICTION SELECT UP TO 3                        | DRIVER<br>DISTRACTED<br>BY                           | ALCOHOL / DRUG SUSPECTED                             | CONDITION                                          | ALCOHOL TEST<br>TYPE VALUE STATUS                         | DRUGTIEST(S)<br>TYPE RESULT SELECT UP TO 4        |  |
|                                                    |                                                   |                                                      | LCOHOL MARUUANA                                      |                                                    | •                                                         |                                                   |  |
| INJURIES                                           | SEATING POSITION<br>1 - FRONT - LEFT SIDE         | AIR BAG<br>1 - NOT DEPLOYED                          | OL CLASS<br>1 - CLASS A                              | OL RESTRICTIO<br>1 - ALCOHOL INTERLOCK             | N(S) DRIVER DISTRACTION                                   | TEST STATUS<br>1 - NONE GIVEN                     |  |
| - SUSPECTED SERIOUS INJURY                         | (MOTORCYCLE DRIVER)<br>2 - FRONT - MIDDLE         | 2 - DEPLOYED FRONT                                   | 2 - CLASS B                                          | DEVICE<br>2 - CDL INTRASTATE ONLY                  | 2 - MANUALLY OPERATING AN<br>ELECTRONIC COMMUNICATION     | 2 - TEST REFUSED                                  |  |
| - SUSPECTED MINOR INJURY<br>- POSSIBLE INJURY      | 3 - FRONT - RIGHT SIDE<br>4 - SECOND - LEFT SIDE  | 3 - DEPLOYED SIDE                                    | 3 - CLASS C                                          | 3 - CORRECTIVE LENSES<br>4 - FARM WAIVER           | DEVICE (TEXTING, TYPING,                                  | 3 - TEST GIVEN, CONTAMINATED<br>SAMPLE / UNUSABLE |  |
| - NO APPARENT INJURY                               | (MOTORCYCLE PASSENGER)                            | 4 - DEPLOYED BOTH FRONT / SIDE<br>5 - NOT APPLICABLE | 4 - REGULAR CLASS (OHIO = D)<br>5 - M / C MOPED ONLY | 5 - EXCEPT CLASS A BUS                             | DIALING)<br>3 - TALKING ON HANDS-FREE                     | 4 - TEST GIVEN, RESULTS KNOWN                     |  |
|                                                    | 5 - SECOND - MIDDLE<br>6 - SECOND - RIGHT SIDE    | 9 - DEPLOYMENT UNKNOWN                               | 6 - NO VALID OL                                      | 6 - EXCEPT CLASS A<br>& CLASS B BUS                | COMMUNICATION DEVICE<br>4 - TALKING ON HAND-HELD          | 5 - TEST GIVEN, RESULTS UNKNOWN                   |  |
| INJURED TAKEN BY                                   | 7 - THIRD - LEFT SIDE<br>(MOTORCYCLE SIDE CAR)    |                                                      |                                                      | 7 - EXCEPT TRACTOR-TRA<br>8 - INTERMEDIATE LICENSI | LER COMMUNICATION DEVICE                                  |                                                   |  |
| NOT TRANSPORTED<br>TREATED AT SCENE                | 8 - THIRD - MIDDLE                                |                                                      |                                                      | RESTRICTIONS                                       | 5 - OTHER ACTIVITY WITH AN<br>ELECTRONIC DEVICE           |                                                   |  |
| EMS                                                | 9 - THIRD - RIGHT SIDE<br>10 - SLEEPER SECTION OF |                                                      | OL ENDORSEMENT<br>H - HAZMAT                         | 9 - LEARNER'S PERMIT<br>RESTRICTIONS               | 6 - PASSENGER                                             | ALCOHOL TEST TYPE<br>1 - NONE                     |  |
| · POLICE                                           | TRUCK CAB<br>11 - PASSENGER IN OTHER              | 1 - NOT EJECTED<br>2 - PARTIALLY EJECTED             | M - MOTORCYCLE                                       | 10 - LIMITED TO DAYLIGHT<br>ONLY                   | 7 - OTHER DISTRACTION INSIDE<br>THE VEHICLE               | 2 - BLOOD                                         |  |
| - on let / on down                                 | ENCLOSED CARGO AREA                               | 3 - TOTALLY EJECTED                                  | P - PASSENGER                                        | 11 - LIMITED TO EMPLOYM                            |                                                           | 3 - URINE                                         |  |
| SAFETY EQUIPMENT                                   | (NON-TRAILING UNIT, BUS,<br>PICK-UP WITH CAP)     | 4 - NOT APPLICABLE                                   | N - TANKER                                           | 12 - LIMITED - OTHER<br>13 - MECHANICAL DEVICES    | THE VEHICLE<br>9 - OTHER / UNKNOWN                        | 4 - BREATH                                        |  |
| - NONE USED                                        | 12 - PASSENGER IN<br>UNENCLOSED                   |                                                      | Q - MOTOR SCOOTER                                    | (SPECIAL BRAKES, HAND                              |                                                           | 5 - OTHER                                         |  |
| - SHOULDER BELT ONLY USED                          | CARGO AREA                                        |                                                      | R - THREE-WHEEL MOTORCYCLE                           | CONTROLS, OR OTHER<br>ADAPTIVE DEVICES)            |                                                           |                                                   |  |
| - LAP BELT ONLY USED<br>- SHOULDER & LAP BELT USED | 13 - TRAILING UNIT<br>14 - RIDING ON VEHICLE      | 1 - NOT TRAPPED<br>2 - EXTRICATED BY                 | S - SCHOOL BUS                                       | 14 - MILITARY VEHICLES O<br>15 - MOTOR VEHICLES    | NLY                                                       | DRUG TEST TYPE                                    |  |
| - CHILD RESTRAINT SYSTEM -<br>FORWARD FACING       | EXTERIOR<br>(NON-TRAILING UNIT)                   | MECHANICAL MEANS                                     | T - DOUBLE & TRIPLE TRAILERS                         | WITHOUT AIR BRAKES                                 |                                                           | 1 - NONE<br>2 - BLOOD                             |  |
| - CHILD RESTRAINT SYSTEM -                         | 15 - NON-MOTORIST                                 | 3 - FREED BY<br>NON-MECHANICAL MEANS                 | X - TANKER / HAZMAT                                  | 16 - OUTSIDE MIRROR<br>17 - PROSTHETIC AID         | CONDITION                                                 | 3 - URINE                                         |  |
| REAR FACING<br>- BOOSTER SEAT                      | 99 - OTHER / UNKNOWN                              | NON-MECHANICAL MEANS                                 |                                                      | 18 - OTHER                                         | 1 - APPARENTLY NORMAL                                     | 4 - OTHER                                         |  |
| - HELMET USED                                      |                                                   |                                                      |                                                      |                                                    | 2 - PHYSICAL IMPAIRMENT<br>3 - EMOTIONAL (E.G. DEPRESSED, |                                                   |  |
| - PROTECTIVE PADS USED<br>(ELBOWS, KNEES, ETC.)    |                                                   |                                                      | GENDER                                               |                                                    | ANGRY, DISTURBED)                                         | DRUG TEST RESULT(S)                               |  |
| 0 - REFLECTIVE CLOTHING                            |                                                   |                                                      | F - FEMALE                                           |                                                    | 4 - ILLNESS                                               | 1 - AMPHETAMINES<br>2 - BARBITURATES              |  |
| 11 - LIGHTING - PEDESTRIAN<br>/ BICYCLE ONLY       |                                                   |                                                      | M - MALE                                             |                                                    | 5 - FELL ASLEEP, FAINTED,<br>FATIGUED, ETC.               | 2 - BARBITURATES<br>3 - BENZODIAZEPINES           |  |
| 99 - OTHER / UNKNOWN                               |                                                   |                                                      | U - OTHER/UNKNOWN                                    |                                                    | 6 - UNDER THE INFLUENCE OF                                | 4 - CANNABINOIDS                                  |  |
|                                                    |                                                   |                                                      |                                                      |                                                    | MEDICATIONS / DRUGS<br>/ ALCOHOL                          | 5 - COCAINE<br>6 - OPIATES / OPIOIDS              |  |
|                                                    |                                                   |                                                      |                                                      |                                                    | / ALCOHOL<br>9 - OTHER / UNKNOWN                          | 7 - OTHER                                         |  |
|                                                    |                                                   |                                                      |                                                      |                                                    | 5-OTHER/ORKNOWN                                           | 8 - NEGATIVE RESULTS                              |  |
|                                                    |                                                   |                                                      |                                                      |                                                    |                                                           |                                                   |  |
|                                                    |                                                   |                                                      |                                                      |                                                    |                                                           |                                                   |  |
|                                                    |                                                   |                                                      |                                                      |                                                    |                                                           |                                                   |  |