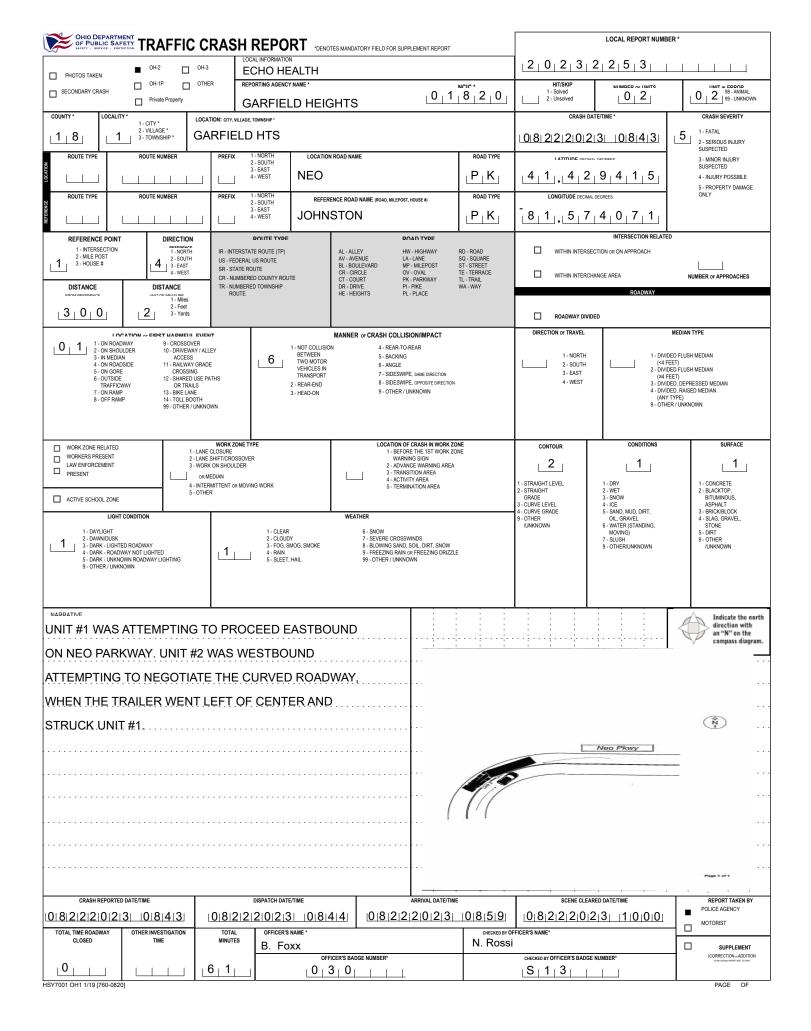

| OHIO DEPARTMI<br>OF PUBLIC A FROM                                              |                                                                                                                                            |                                                     |                                                                               |                                                                                |                                                                                    | 2,0,2,3,2                          | LOCAL REPORT NUMBER                                          |  |  |  |  |
|--------------------------------------------------------------------------------|--------------------------------------------------------------------------------------------------------------------------------------------|-----------------------------------------------------|-------------------------------------------------------------------------------|--------------------------------------------------------------------------------|------------------------------------------------------------------------------------|------------------------------------|--------------------------------------------------------------|--|--|--|--|
| UNIT # OWNER NAM                                                               | IE: LAST, FIRST, MIDDLE                                                                                                                    | ( 🛛 Same                                            |                                                                               |                                                                                |                                                                                    |                                    |                                                              |  |  |  |  |
| UNIT #                                                                         | DLDINGS EAN                                                                                                                                |                                                     | As Driver)                                                                    | OWNER PHONE: INCLUDE AREA CODE                                                 | ( Same As Driver)                                                                  |                                    | DAMAGE SCALE                                                 |  |  |  |  |
| OWNER ADDRESS: STREET, CITY                                                    | state, zip<br>21ST                                                                                                                         | ( 🔲 Same As Driv                                    | rer)<br>TULSA                                                                 | OK                                                                             | 74134                                                                              | 2 - MINOR DAMAGE                   | 3 - FUNCTIONAL DAMAGE<br>4 - DISABLING DAMAGE<br>9 - UNKNOWN |  |  |  |  |
| COMMERCIAL CARRIER: NAME, AD                                                   | DRESS, CITY, STATE, ZIP                                                                                                                    |                                                     |                                                                               | COMMERCIAL CARRIER PHONE: INCLU                                                | DE AREA CODE                                                                       |                                    |                                                              |  |  |  |  |
| LP STATE LICENSE P                                                             | ATE#                                                                                                                                       | VEH                                                 | ICLE IDENTIFICATION #                                                         | VEHICLE YEAR                                                                   |                                                                                    | -                                  | DAMAGED AREA(S)<br>INDICATE ALL THAT APPLY                   |  |  |  |  |
| W I APA6                                                                       |                                                                                                                                            | $3 G_1 N_1 K_1 B_1 K_1$                             | $\frac{R_1S_19_1L_1S_16_4_19_1}{100000000000000000000000000000000000$         |                                                                                |                                                                                    | 11 12 1                            | 11 12 1                                                      |  |  |  |  |
|                                                                                | ROGRESSIV                                                                                                                                  | /E                                                  | 46678266                                                                      | VEHICLE COLOR<br>BLU                                                           | VEHICLE MODEL<br>Blazer                                                            |                                    |                                                              |  |  |  |  |
|                                                                                | YPE OF USE                                                                                                                                 | IN EMERGENCY<br>RESPONSE                            | US DOT #                                                                      | TOWED BY: COMPANY NAME                                                         |                                                                                    | 9 9 3 4                            |                                                              |  |  |  |  |
|                                                                                | HIT/SKIP UNIT                                                                                                                              | # OCCUPANTS                                         | VEHICLE WEIGHT GVWR/GCWR<br>1 - ≤10K LBS.<br>2 - 10,001 - 26K LBS.            | HAZARDOUS<br>MATERIAL RELEASED                                                 | S MATERIAL<br>CLASS # PLACARD ID #                                                 |                                    |                                                              |  |  |  |  |
| EQUIPPED<br>1 - PASSENGER                                                      | CAR 7 . M                                                                                                                                  |                                                     | 3 - >26K LBS.                                                                 | PLACARD<br>18 - LIMO (LIVERY VEHICLE)                                          | 23 - PEDESTRIAN/SKATER                                                             | 6 10                               |                                                              |  |  |  |  |
| 2 - PASSENGER<br>3 - SPORT UTILI<br>4 - PICK UP                                | VAN (MINIVAN) 8 - M<br>IY VEHICLE 9 - AL                                                                                                   | OTORCYCLE 3-WHEELED<br>JTOCYCLE                     | 13 - SNOWMOBILE<br>14 - SINGLE UNIT TRUCK                                     | 19 - BUS (16+ PASSENGERS)<br>20 - OTHER VEHICLE<br>21 - HEAVY EQUIPMENT        | 24 - WHEELCHAIR (ANY TYPE)<br>25 - OTHER NON- MOTORIST<br>26 - BICYCLE             | 9                                  |                                                              |  |  |  |  |
| UNIT TYPE 5 - CARGO VAN<br>6 - VAN (9-15 SE                                    | B<br>ATS) 11 - A                                                                                                                           | IOPED OR MOTORIZED<br>ICYCLE<br>ILL TERRAIN VEHICLE | 15 - SEMI-TRACTOR<br>16 - FARM EQUIPMENT<br>17 - MOTORHOME                    | 22 - ANIMAL WITH RIDER OR<br>ANIMAL-DRAWN VEHICLE                              | 27 - TRAIN<br>99 - UNKNOWN OR HIT/SKIP                                             | 8                                  |                                                              |  |  |  |  |
|                                                                                |                                                                                                                                            | ATV / UTV)                                          |                                                                               |                                                                                |                                                                                    | 11 12 1                            |                                                              |  |  |  |  |
| 3                                                                              |                                                                                                                                            |                                                     |                                                                               | 1.000000000                                                                    |                                                                                    |                                    |                                                              |  |  |  |  |
| WHEN CRASH C                                                                   | PERATING IN AUTONOMOUS M<br>CCURED?<br>9 - OTHER / UNKNOWN                                                                                 | AUTONOMOUS<br>MODE LEVEL                            | 0 - NO AUTOMATION<br>1 - DRIVER ASSISTANCE<br>2 - PARTIAL AUTOMATION          | 3 - CONDITIONAL<br>AUTOMATION<br>4 - HIGH AUTOMATION<br>5 - FULL AUTOMATION    | 9 - UNKNOWN                                                                        |                                    |                                                              |  |  |  |  |
| 1 - NONE                                                                       | 6 - BL                                                                                                                                     | JS - CHARTER/TOUR<br>JS - INTERCITY                 | 11 - FIRE<br>12 - MILITARY                                                    | 16 - FARM<br>17 - MOWING                                                       | 21 - MAIL CARRIER<br>99 - OTHER /UNKNOWN                                           | 8 7 5                              | 4 8 7 5 4                                                    |  |  |  |  |
| U 1<br>SPECIAL 3 - ELECTRONIC F<br>4 - SCHOOL TRAN<br>5 - BUS-TRANSIT/         | IDE SHARING 8 - BL<br>SPORT 9 - BL                                                                                                         | JS - SHUTTLE<br>JS - OTHER<br>MBULANCE              | 13 - POLICE<br>14 - PUBLIC UTILITY<br>15 - CONSTRUCTION EQUIPMENT             | 18 - SNOW REMOVAL<br>19 - TOWING<br>20 - SAFETY SERVICE PATROL                 |                                                                                    | 6 5                                | 6                                                            |  |  |  |  |
| FUNCTION                                                                       | NY TYPE 3. VE                                                                                                                              | HICLE TOWING ANOTHER                                | 5 - INTERMODAL CONTAINER                                                      | 8 - POLE                                                                       | 12 - CONCRETE MIXER                                                                | 12                                 |                                                              |  |  |  |  |
| O 1 / NOT APPLICA                                                              | U 1 / NOT APPLICABLE MOTOR VEHICLE CHASSIS<br>2- BUS 4- LOGGING 6- CARGO VANIENCLOS                                                        |                                                     |                                                                               | 9 - CARGO TANK<br>10 - FLAT BED<br>11 - DUMP                                   | 13 - AUTO TRANSPORTER<br>14 - GARBAGE/REFUSE<br>99 - OTHER / UNKNOWN               | , <b>M</b>                         | 9 3 9 3 9 3 9 3 3                                            |  |  |  |  |
| TYPE                                                                           | 4 - BR                                                                                                                                     | AKES                                                | 7 - WORN OR SLICK TIRES                                                       | 9 - MOTOR TROUBLE                                                              | 99 - OTHER / UNKNOWN                                                               | 6                                  |                                                              |  |  |  |  |
| VEHICLE 2 - HEAD LAMPS<br>3 - TAIL LAMPS<br>DEFECTS                            | 5 - STI                                                                                                                                    | EERING<br>EE BLOWOUT                                | 8 - TRAILER EQUIPMENT<br>DEFECTIVE                                            | 10 - DISABLED FROM PRIOR<br>ACCIDENT                                           |                                                                                    |                                    | 6 6 6                                                        |  |  |  |  |
| 1 - INTERSECTION<br>MARKED<br>CROSSWALK                                        | 4 - MID<br>CR(                                                                                                                             | ERSECTION - OTHER<br>IBLOCK - MARKED<br>DSSWALK     | 6 - BICYCLE LANE<br>7 - SHOULDER/ROADSIDE<br>8 - SIDEWALK                     | 9 - MEDIAN/CROSSING ISLAND<br>10 - DRIVEWAY ACCESS<br>11 - SHARED USE PATHS OR | 12 - FIRST RESPONDER<br>AT INCIDENT SCENE<br>99 - OTHER / UNKNOWN                  | - NO DAMAGE [0]                    | UNDERCARRIAGE [14]  ALL AREAS [15]                           |  |  |  |  |
| LOCATION AT<br>IMPACT CROSSWALK                                                | 5 - IKA                                                                                                                                    | AVEL LANE-OTHER LOCATION                            |                                                                               | TRAILS                                                                         | 18 - APPROACHING                                                                   |                                    | NIT NOT AT SCENE [16]                                        |  |  |  |  |
| 1 - NON-CONTACT<br>2 - NON-COLLISIO<br>4 3 - STRIKING                          | 0, 1. <sup>2-BA</sup>                                                                                                                      | RAIGHT AHEAD<br>CKING<br>ANGING LANES               | 7 - MAKING U-TURN<br>8 - ENTERING TRAFFIC LANE<br>9 - LEAVING TRAFFIC LANE    | 13 - NEGOTIATING A CURVE<br>14 - ENTERING OR CROSSING<br>SPECIFIED LOCATION    | 18 - APPROACHING<br>OR LEAVING VEHICLE<br>19 - STANDING<br>20 - OTHER NON-MOTORIST |                                    | INITIAL POINT OF CONTACT                                     |  |  |  |  |
| 4 - STRUCK<br>ACTION 5 - BOTH STRIKIN                                          | PRE-CRASH 4 - OV                                                                                                                           | ERTAKING/PASSING<br>KING RIGHT TURN                 | 10 - PARKED<br>11 - SLOWING OR STOPPED                                        | 15 - WALKING, RUNNING,<br>JOGGING, PLAYING                                     | 21 - STANDING OUTSIDE<br>DISABLED VEHICLE<br>99 - OTHER / UNKNOWN                  | 1 1 0 - NO DAMAG<br>1-12 - REFER T | TO UNIT 15 - VEHICLE NOT AT SCENE                            |  |  |  |  |
| & STRUCK<br>9 - OTHER / UNKN                                                   |                                                                                                                                            | KING LEFT TURN                                      | IN TRAFFIC<br>12 - DRIVERLESS                                                 | 16 - WORKING<br>17 - PUSHING VEHICLE                                           | 99-OTHER/UNKNOWN                                                                   | DIAGRAN<br>13 - TOP                | 99 - UNKNOWN                                                 |  |  |  |  |
| 1 - NONE                                                                       | 7 - 1 Ff                                                                                                                                   | FT OF CENTER                                        | 13 - IMPROPER START FROM                                                      | 17 - VISION OBSTRUCTION                                                        | 21 - LYING IN ROADWAY                                                              | TRAFFICWAY FLOW                    |                                                              |  |  |  |  |
| 2 - FAILURE TO YI<br>3 - RAN RED LIGH<br>4 - RAN STOP SIG                      | LD 8 - FO<br>CLC                                                                                                                           | LLOWING TOO<br>DSE/ACDA<br>PROPER LANE              | A PARKED POSITION<br>14 - STOPPED OR PARKED<br>ILLEGALLY                      | 18 - OPERATING DEFECTIVE<br>EQUIPMENT<br>19 - LOAD SHIFTING/                   | 22 - NOT DISCERNABLE<br>23 - OPENING DOOR INTO<br>ROADWAY                          | 1 - ONE-WAY                        | TRAFFIC CONTROL<br>1 - ROUNDABOUT 4 - STOP SIGN              |  |  |  |  |
| 0 1 5- UNSAFE SPEED<br>6- IMPROPER TUR                                         | CH4<br>10 - IM<br>N 11 - DF                                                                                                                | ANGING<br>PROPER PASSING<br>ROVE OFF ROAD           | 15 - SWERVING TO AVOID<br>16 - WRONG WAY                                      | FALLING/SPILLING<br>20 - IMPROPER CROSSING                                     | 99 - OTHER IMPROPER<br>ACTION                                                      | 2 2 - TWO-WAY                      | 6 2 - SIGNAL 5 - YIELD SIGN<br>3 - FLASHER 6 - NO CONTROL    |  |  |  |  |
| CONTRIBUTING<br>CIRCUMSTANCES                                                  | 12 - IM                                                                                                                                    | PROPER BACKING                                      |                                                                               |                                                                                |                                                                                    | # OF THROUGH LANES<br>ON ROAD      | RAIL GRADE CROSSING                                          |  |  |  |  |
| SEQUENCE OF EVENTS                                                             |                                                                                                                                            |                                                     |                                                                               |                                                                                |                                                                                    | 2                                  | 2 - INVOLVED - ACTIVE CROSSING                               |  |  |  |  |
| 1 - OVERTURN/RO                                                                |                                                                                                                                            |                                                     | EVENTS<br>11 - CROSS CENTERLINE -                                             | 16 - RAILWAY VEHICLE                                                           | 22 - WORK ZONE<br>MAINTENANCE                                                      |                                    | 3 - INVOLVED - PASSIVE CROSSING                              |  |  |  |  |
|                                                                                | UNI                                                                                                                                        | PARATION OF<br>TS<br>N OFF ROAD RIGHT               | OPPOSITE DIRECTION OF<br>TRAVEL<br>12 - DOWNHILL RUNAWAY                      | 17 - ANIMAL - FARM<br>18 - ANIMAL - DEER<br>19 - ANIMAL - OTHER                | EQUIPMENT<br>23 - STRUCK BY FALLING,<br>SHIFTING CARGO OR                          | L U                                | INIT / NON-MOTORIST DIRECTION<br>1 - NORTH 5 - NORTHEAST     |  |  |  |  |
|                                                                                | 5 - CARGO / EQUIPMENT 9 - RAN OFF ROAD LEFT 13 - OTHER NON-COLLISION<br>LOSS OR SHIFT 10 - CROSS MEDIAN 14 - PEDESTRIAN<br>15 - PEDALCYCLE |                                                     | 20 - MOTOR VEHICLE IN<br>TRANSPORT<br>21 - PARKED MOTOR VEHICLE               | ANYTHING SET IN<br>MOTION BY A MOTOR<br>VEHICLE                                |                                                                                    | 2 - SOUTH 6 - NORTHWEST            |                                                              |  |  |  |  |
| 3                                                                              |                                                                                                                                            |                                                     | COLLISION WITH FIXED OBJECT                                                   | STRUCK                                                                         | 24 - OTHER MOVABLE<br>OBJECT                                                       | FROM 2 то                          | 5 4- WEST 8- SOUTHWEST                                       |  |  |  |  |
| 25 - IMPACT ATTER                                                              |                                                                                                                                            |                                                     | 37 - TRAFFIC SIGN POST                                                        | 43 - CURB<br>44 - DITCH                                                        | 50 -WORKZONE MAINTENANCE<br>EQUIPMENT                                              |                                    | 9 - OTHER / UNKNOWN                                          |  |  |  |  |
| 4 / CRASH CUSH<br>26 - BRIDGE OVER<br>STRUCTURE                                | HEAD 33 - ME<br>34 - ME                                                                                                                    | DIAN CABLE BARRIER<br>DIAN GUARDRAIL                | 38 - OVERHEAD SIGN POST<br>39 - LIGHT/LUMINARIES SUPPORT<br>40 - UTILITY POLE | 45 - EMBANKMENT<br>46 - FENCE                                                  | 51 - WALL<br>52 - BUILDING<br>53 - TUNNEL                                          | UNIT SPEED                         | DETECTED SPEED                                               |  |  |  |  |
| 27 - BRIDGE PIER<br>28 - BRIDGE PARA<br>5 29 - BRIDGE RAIL<br>29 - BRIDGE RAIL | PET 35 - ME<br>BAI                                                                                                                         | DIAN CONCRETE<br>RRIER                              | 41 - OTHER POST, POLE OR<br>SUPPORT<br>42 - CULVERT                           | 47 - MAILBOX<br>48 - TREE<br>49 - FIRE HYDRANT                                 | 55 - I UNNEL<br>54 - OTHER FIXED OBJECT<br>99 - OTHER / UNKNOWN                    | 0                                  | 1 - STATED/ESTIMATED SPEED<br>2 - CALCULATED / EDR           |  |  |  |  |
| 30 - GUARDRAIL F.                                                              | uG≞ 36 - ME                                                                                                                                | DIAN OTHER BARRIER                                  |                                                                               |                                                                                |                                                                                    | POSTED SPEED                       | 3 - UNDETERMINED                                             |  |  |  |  |
|                                                                                |                                                                                                                                            |                                                     |                                                                               |                                                                                |                                                                                    |                                    |                                                              |  |  |  |  |
| 1 FIRST HARM                                                                   | FUL EVENT                                                                                                                                  | 1 моз                                               | ST HARMFUL EVENT                                                              |                                                                                |                                                                                    | 2 5                                | PAGE OF                                                      |  |  |  |  |
|                                                                                |                                                                                                                                            |                                                     |                                                                               |                                                                                |                                                                                    |                                    |                                                              |  |  |  |  |