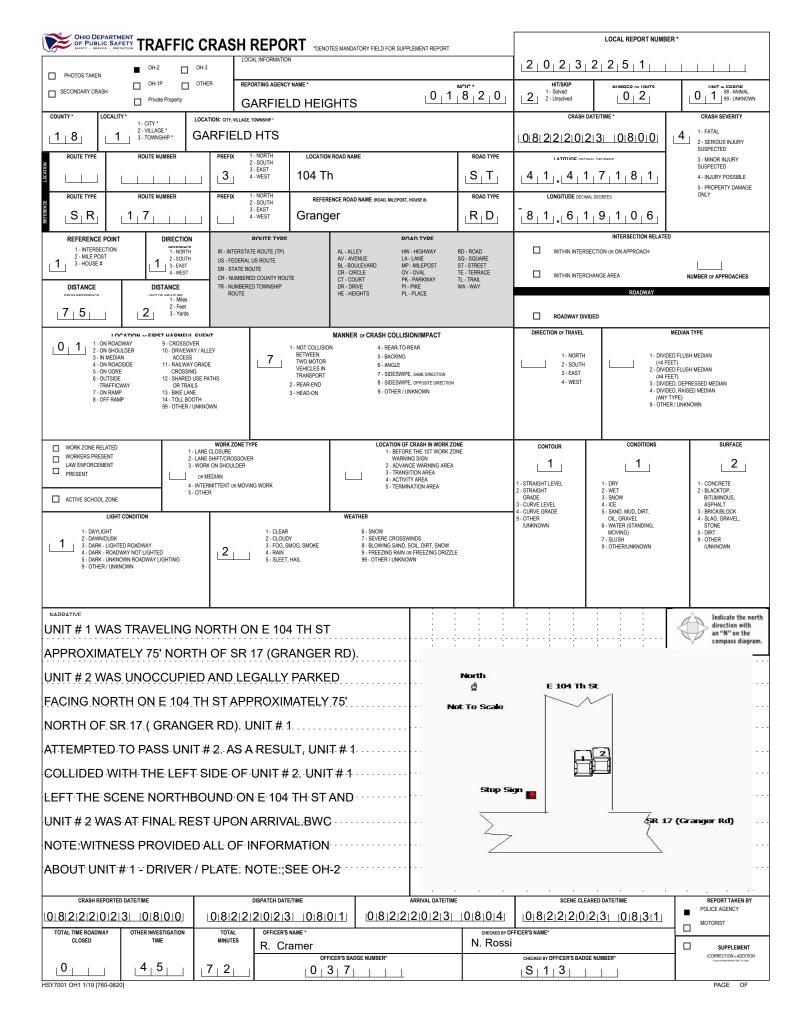

|                                       | HIO DEPART                                                   | MENT<br>AFETY UNIT                   |                                                                                        |                                                                            |                                                                                                 |                                                                                    | 20222                                       | LOCAL REPORT NUMBER                                          |  |  |  |
|---------------------------------------|--------------------------------------------------------------|--------------------------------------|--------------------------------------------