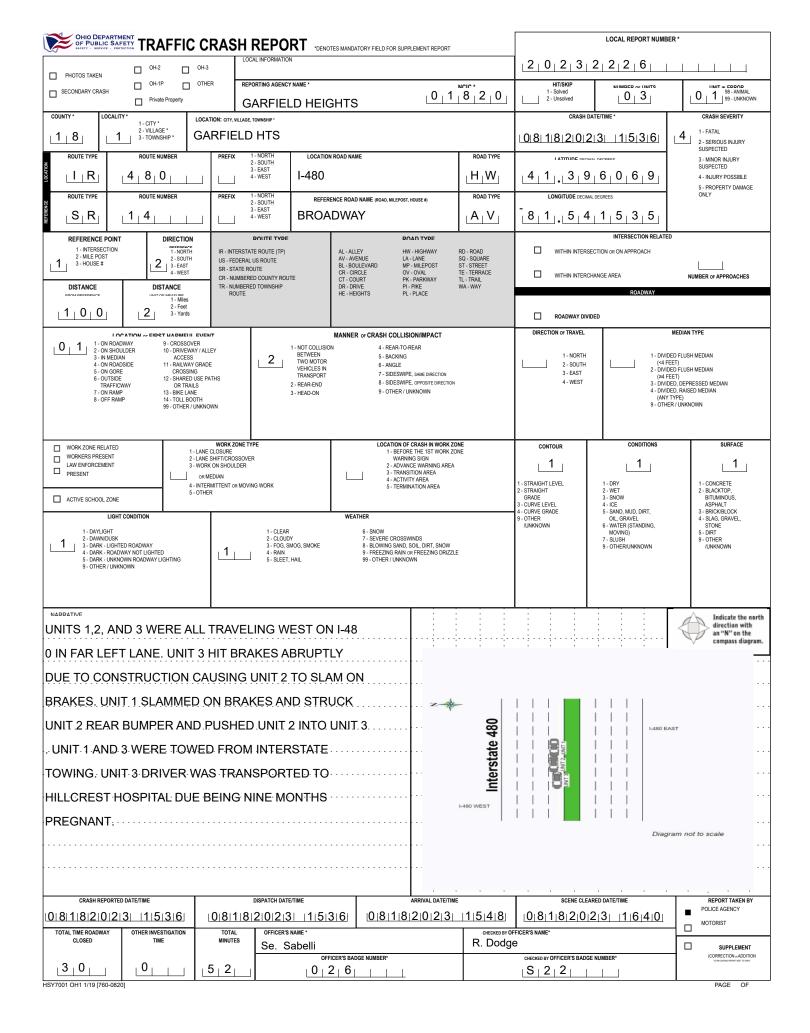

|                                                            |                                                   |                                          |                              |                                                      | LOCAL REPORT NUMBER                                       |                                                  |
|------------------------------------------------------------|---------------------------------------------------|------------------------------------------|------------------------------|------------------------------------------------------|-----------------------------------------------------------|--------------------------------------------------|
|                                                            |                                                   |                                          |                              |                                                      | 2 0 2 3 2 2 2 6                                           |                                                  |
| M UNIT # NAME: LAST, FIRS                                  | ST, MIDDLE                                        |                                          |                              |                                                      | DATE OF BIRTH                                             | AGE GENDER                                       |
|                                                            | THOMAS DAMION TYRONE                              |                                          |                              |                                                      | <u> 0 4 1 1 1 9 9 9 </u>  2 4   <u>M</u>                  |                                                  |
| 1                                                          | NAL DRIVE                                         | PENN F                                   | HILLS PA 1                   | 5235                                                 | CONTACT PHONE - INCLUDE AREA CODE                         |                                                  |
| 010                                                        | MS AGENCY (NAME)                                  | INJURED TAKEN TO: MEDICAL FACILITY       |                              | IPMENT                                               | SEATING POSITION                                          | AIR BAG USAGE EJECTION TRAPPEI                   |
| <u>5</u>                                                   |                                                   |                                          |                              | 0 2                                                  | DOT-COMPLIANT<br>MC HELMET 0 1                            |                                                  |
| OL STATE OPERATOR LICI                                     | ENSE NUMBER                                       | OFFENSE CHARGED                          | LOCAL C<br>CODE              | OFFENSE DESCRIPTION                                  | i                                                         | CITATION NUMBER                                  |
|                                                            |                                                   |                                          |                              |                                                      |                                                           |                                                  |
| O OL CLASS ENDORSEMENT<br>SELECT UP TO 2                   | RESTRICTION SELECT UP TO 3                        | DRIVER A<br>DISTRACTED<br>BY ALC         | ALCOHOL / DRUG SUSPECTED     | CONDITION                                            | ALCOHOL TEST<br>TYPE VALUE STATU                          | DRUG TEST(S)<br>JS TYPE RESULT SELECT UP TO 4    |
| s                                                          |                                                   |                                          |                              |                                                      |                                                           |                                                  |
| M UNIT # NAME: LAST, FIRS                                  | ST, MIDDLE                                        |                                          |                              |                                                      | DATE OF BIRTH                                             | AGE GENDER                                       |
| BELS                                                       | ITO                                               | SAMUEL                                   |                              |                                                      |                                                           | 9 6 2 7 M                                        |
| ADDRESS: STREET, CITY, STATE, ZIP                          |                                                   | 0, 107                                   |                              | 4070                                                 | CONTACT PHONE - INCLUDE AREA CODE                         |                                                  |
|                                                            | OOD DRIVE 215<br>MS AGENCY (NAME)                 | OLMS I                                   | Y (NAME, CITY) SAFETY EQU    | 4070                                                 | SEATING POSITION                                          | AIR BAG USAGE EJECTION TRAPPEI                   |
|                                                            |                                                   |                                          | USED                         | 0 2                                                  | DOT-COMPLIANT<br>MC HELMET 0 1                            |                                                  |
| OL STATE OPERATOR LICI                                     | ENSE NUMBER                                       | OFFENSE CHARGED                          | LOCAL O<br>CODE              | FFENSE DESCRIPTION                                   |                                                           | CITATION NUMBER                                  |
|                                                            |                                                   |                                          |                              |                                                      |                                                           |                                                  |
| O OL CLASS ENDORSEMENT<br>SELECT UP TO 2                   | RESTRICTION SELECT UP TO 3                        | DISTRACTED                               | LCOHOL / DRUG SUSPECTED      | CONDITION STATUS                                     | ALCOHOL TEST<br>TYPE VALUE STATUS                         | DRUG TEST(S)<br>S TYPE RESULT SELECT UP TO 4     |
|                                                            |                                                   |                                          | ICHOL MARUUANA               | 1 1                                                  |                                                           |                                                  |
| NUNIT# NAME: LAST, FIRS                                    | T, MIDDLE                                         |                                          |                              |                                                      | DATE OF BIRTH                                             | AGE GENDER                                       |
| 03 GUAN                                                    | N                                                 | YOUNJUNG                                 | CHA                          |                                                      | 0 5 1 2 1 9                                               | 8 2 4 1 F                                        |
| R ADDRESS: STREET, CITY, STATE, ZIP                        |                                                   |                                          |                              |                                                      | CONTACT PHONE - INCLUDE AREA CODE                         | <b>h</b>                                         |
| 10 EASTC                                                   |                                                   |                                          |                              | 4022                                                 |                                                           |                                                  |
| N BY                                                       | MS AGENCY (NAME)<br>GARFIELD HTS                  | INJURED TAKEN TO: MEDICAL FACILITY       | (NAME, CITY) USED            |                                                      | SEATING POSITION<br>DOT-COMPLIANT<br>MC HELMET            | AIR BAG USAGE EJECTION TRAPPED                   |
| OL STATE OPERATOR LICE                                     | -                                                 | OFFENSE CHARGED                          | LOCAL                        | DFFENSE DESCRIPTION                                  |                                                           |                                                  |
| M<br>0                                                     |                                                   |                                          | CODE                         |                                                      |                                                           |                                                  |
| O OL CLASS ENDORSEMENT<br>SELECT UP TO 2                   | RESTRICTION SELECT UP TO 3                        | DRIVER A<br>DISTRACTED                   | LCOHOL / DRUG SUSPECTED      | CONDITION                                            | ALCOHOL TEST<br>Type value statu:                         | DRUG TEST(S)<br>S TYPE RESULT SELECT UP TO 4     |
| s 4                                                        |                                                   |                                          |                              | 1 1                                                  |                                                           |                                                  |
|                                                            | SEATING POSITION                                  | AIR BAG                                  | OL CLASS                     | OL RESTRICTION                                       | (S) DRIVER DISTRACTION                                    |                                                  |
| 1 - FATAL                                                  | 1 - FRONT - LEFT SIDE<br>(MOTORCYCLE DRIVER)      | 1 - NOT DEPLOYED                         | 1 - CLASS A                  | 1 - ALCOHOL INTERLOCK<br>DEVICE                      | 1 - NOT DISTRACTED<br>2 - MANUALLY OPERATING AN           | 1 - NONE GIVEN                                   |
| 2 - SUSPECTED SERIOUS INJURY<br>3 - SUSPECTED MINOR INJURY | 2 - FRONT - MIDDLE<br>3 - FRONT - RIGHT SIDE      | 2 - DEPLOYED FRONT<br>3 - DEPLOYED SIDE  | 2 - CLASS B<br>3 - CLASS C   | 2 - CDL INTRASTATE ONLY<br>3 - CORRECTIVE LENSES     | ELECTRONIC COMMUNICATION                                  | 2 - TEST REFUSED<br>3 - TEST GIVEN, CONTAMINATED |
| 4 - POSSIBLE INJURY                                        | 4 - SECOND - LEFT SIDE                            | 4 - DEPLOYED BOTH FRONT / SIDE           | 4 - REGULAR CLASS (OHIO = D) | 4 - FARM WAIVER                                      | DEVICE (TEXTING, TYPING,<br>DIALING)                      | SAMPLE / UNUSABLE                                |
| 5 - NO APPARENT INJURY                                     | (MOTORCYCLE PASSENGER)<br>5 - SECOND - MIDDLE     | 5 - NOT APPLICABLE                       | 5 - M / C MOPED ONLY         | 5 - EXCEPT CLASS A BUS<br>6 - EXCEPT CLASS A         | 3 - TALKING ON HANDS-FREE                                 | 4 - TEST GIVEN, RESULTS KNOWN                    |
|                                                            | 6 - SECOND - RIGHT SIDE                           | 9 - DEPLOYMENT UNKNOWN                   | 6 - NO VALID OL              | & CLASS B BUS                                        | COMMUNICATION DEVICE<br>4 - TALKING ON HAND-HELD          | 5 - TEST GIVEN, RESULTS UNKNOWN                  |
| INJURED TAKEN BY                                           | 7 - THIRD - LEFT SIDE<br>(MOTORCYCLE SIDE CAR)    |                                          |                              | 7 - EXCEPT TRACTOR-TRAIL<br>8 - INTERMEDIATE LICENSE | ER COMMUNICATION DEVICE                                   |                                                  |
| 1 - NOT TRANSPORTED<br>/TREATED AT SCENE                   | 8 - THIRD - MIDDLE                                |                                          |                              | RESTRICTIONS                                         | 5 - OTHER ACTIVITY WITH AN<br>ELECTRONIC DEVICE           |                                                  |
| 2 - EMS                                                    | 9 - THIRD - RIGHT SIDE<br>10 - SLEEPER SECTION OF | EJECTION<br>1 - NOT EJECTED              | OL ENDORSEMENT<br>H - HAZMAT | 9 - LEARNER'S PERMIT<br>RESTRICTIONS                 | 6 - PASSENGER                                             | ALCOHOL TEST TYPE<br>1 - NONE                    |
| 3 - POLICE<br>9 - OTHER / UNKNOWN                          | TRUCK CAB<br>11 - PASSENGER IN OTHER              | 1 - NOT EJECTED<br>2 - PARTIALLY EJECTED | M - MOTORCYCLE               | 10 - LIMITED TO DAYLIGHT<br>ONLY                     | 7 - OTHER DISTRACTION INSIDE<br>THE VEHICLE               | 2 - BLOOD                                        |
|                                                            | ENCLOSED CARGO AREA                               | 3 - TOTALLY EJECTED                      | P - PASSENGER                | 11 - LIMITED TO EMPLOYME                             | NT 8 - OTHER DISTRACTIONS OUTSIDE                         | 3 - URINE                                        |
| SAFETY EQUIPMENT                                           | (NON-TRAILING UNIT, BUS,<br>PICK-UP WITH CAP)     | 4 - NOT APPLICABLE                       | N - TANKER                   | 12 - LIMITED - OTHER<br>13 - MECHANICAL DEVICES      | THE VEHICLE<br>9 - OTHER / UNKNOWN                        | 4 - BREATH                                       |
| 1 - NONE USED                                              | 12 - PASSENGER IN<br>UNENCLOSED                   |                                          | Q - MOTOR SCOOTER            | (SPECIAL BRAKES, HAND<br>CONTROLS, OR OTHER          |                                                           | 5 - OTHER                                        |
| 2 - SHOULDER BELT ONLY USED                                | CARGO AREA                                        |                                          | R - THREE-WHEEL MOTORCYCLE   | ADAPTIVE DEVICES)                                    |                                                           |                                                  |
| 3 - LAP BELT ONLY USED<br>4 - SHOULDER & LAP BELT USED     | 13 - TRAILING UNIT<br>14 - RIDING ON VEHICLE      | 1 - NOT TRAPPED<br>2 - EXTRICATED BY     | S - SCHOOL BUS               | 14 - MILITARY VEHICLES ON<br>15 - MOTOR VEHICLES     | LY                                                        | DRUG TEST TYPE                                   |
| 5 - CHILD RESTRAINT SYSTEM -<br>FORWARD FACING             | EXTERIOR<br>(NON-TRAILING UNIT)                   | MECHANICAL MEANS                         | T - DOUBLE & TRIPLE TRAILERS | WITHOUT AIR BRAKES                                   |                                                           | 1 - NONE<br>2 - BLOOD                            |
| 6 - CHILD RESTRAINT SYSTEM -                               | 15 - NON-MOTORIST                                 | 3 - FREED BY<br>NON-MECHANICAL MEANS     | X - TANKER / HAZMAT          | 16 - OUTSIDE MIRROR<br>17 - PROSTHETIC AID           |                                                           | 2 - BEOOD<br>3 - URINE                           |
| REAR FACING<br>7 - BOOSTER SEAT                            | 99 - OTHER / UNKNOWN                              |                                          |                              | 18 - OTHER                                           | 1 - APPARENTLY NORMAL<br>2 - PHYSICAL IMPAIRMENT          | 4 - OTHER                                        |
| 8 - HELMET USED                                            |                                                   |                                          |                              |                                                      | 2 - PHYSICAL IMPAIRMENT<br>3 - EMOTIONAL (E.G. DEPRESSED, |                                                  |
| 9 - PROTECTIVE PADS USED<br>(ELBOWS, KNEES, ETC.)          |                                                   |                                          | GENDER                       |                                                      | ANGRY, DISTURBED)                                         | DRUG TEST RESULT(S)                              |
| 10 - REFLECTIVE CLOTHING                                   |                                                   |                                          | F - FEMALE                   |                                                      | 4 - ILLNESS                                               | 1 - AMPHETAMINES<br>2 - BARBITURATES             |
| 11 - LIGHTING - PEDESTRIAN<br>/ BICYCLE ONLY               |                                                   |                                          | M - MALE                     |                                                      | 5 - FELL ASLEEP, FAINTED,<br>FATIGUED, ETC.               | 2 - BARBITURATES<br>3 - BENZODIAZEPINES          |
| 99 - OTHER / UNKNOWN                                       |                                                   |                                          | U - OTHER/UNKNOWN            |                                                      | 6 - UNDER THE INFLUENCE OF                                | 4 - CANNABINOIDS                                 |
|                                                            |                                                   |                                          |                              |                                                      | MEDICATIONS / DRUGS<br>/ ALCOHOL                          | 5 - COCAINE<br>6 - OPIATES / OPIOIDS             |
|                                                            |                                                   |                                          |                              |                                                      | 9 - OTHER / UNKNOWN                                       | 7 - OTHER                                        |
|                                                            |                                                   |                                          |                              |                                                      | - SHER SHOWN                                              | 8 - NEGATIVE RESULTS                             |
|                                                            |                                                   |                                          |                              |                                                      |                                                           |                                                  |
|                                                            |                                                   |                                          |                              |                                                      |                                                           |                                                  |
|                                                            |                                                   |                                          |                              |                                                      |                                                           |                                                  |