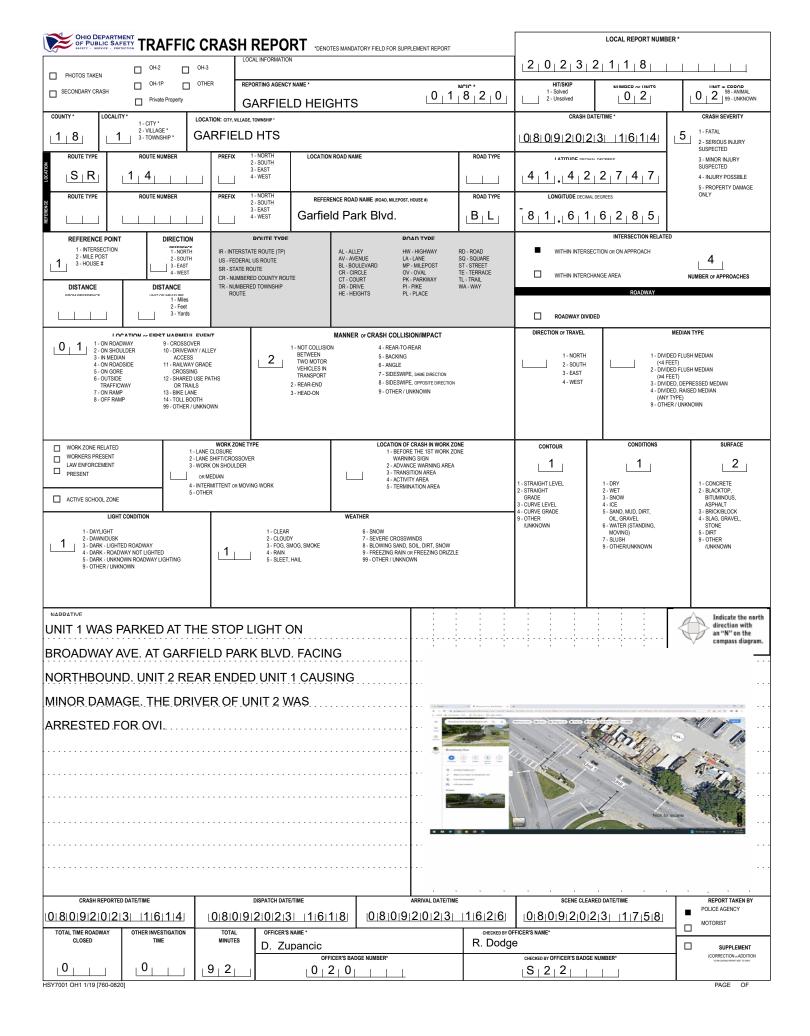

| UNIT #       OWNER NAME: LAST, FIRST, MIDLE       (Image: Same As Driver)       OWNER AMAGE       Same As Driver)         0_1       OWNER NAME: LAST, FIRST, MIDLE       (Image: Same As Driver)       OWNER AMDRESS: STREET, CITY, STATE, ZIP       OWNER ADDRESS: STREET, ZIP       OWNER ADDRESS: STREET, CITY, STATE,                                                                                                                                                                                                                                                                                                                                                                                                                    | DAMAGE<br>AMAGE                                         |  |  |  |  |  |
|------------------------------------------------------------------------------------------------------------------------------------------------------------------------------------------------------------------------------------------------------------------------------------------------------------------------------------------------------------------------------------------------------------------------------------------------------------------------------------------------------------------------------------------------------------------------------------------------------------------------------------------------------------------------------------------------------------------------------------------------------------------------------------------------------------------------------------------------------------------------------------------------------------------------------------------------------------------------------------------------------------------------------------------------------------------------------------------------------------------------------------------------------------------------------------------------------------------------------------------------------------------------------------------------------------------------------------------------------------------------------------------------------------------------------------------------------------------------------------------------------------------------------------------------------------------------------------------------------------------------------------------------------------------------------------------------------------------------------------------------------------------------------------------------------------------------------------------------------------------------------------------------------------------------------------------------------------------------------------------------------------------------------------------------------------------------------------------------------------------------------------|---------------------------------------------------------|--|--|--|--|--|
| 0       1       BODZIONY JEFFREY P         OWNER ADDRESS: STREET, CITY, STATE, ZIP       (I Same As Driver)         5699       E 139 ST         COMMERCIAL CARRIER: NAME, ADDRESS, CITY, STATE, ZIP       COMMERCIAL CARRIER PHONE: INCLUDE AREA CODE         UNKNOWN       4-DISABLING D         UP STATE       LICENSE PLATE #         VEHICLE IDENTIFICATION #       2         1. NONE       2         1. NONE       3-FUNCTIONAL         2. OMMERCIAL CARRIER: NAME, ADDRESS, CITY, STATE, ZIP       COMMERCIAL CARRIER PHONE: INCLUDE AREA CODE         1. NONE       2         1. NONE       9- UNKNOWN         4-DISABLING D         OWNER ADDRESS, CITY, STATE, ZIP         COMMERCIAL CARRIER: NAME, ADDRESS, CITY, STATE, ZIP         DAMAGED AREA(S)         INDICATE ALL THAT APPLY         INDICATE ALL THAT APPLY         INSURANCE         INSURANCE         INSURANCE         INSURANCE         INSURANCE                                                                                                                                                                                                                                                                                                                                                                                                                                                                                                                                                                                                                                                                                                                                                                                                                                                                                                                                                                                                                                                                                                                                                                                                          | DAMAGE<br>AMAGE                                         |  |  |  |  |  |
| 5699       E 139 ST       GARFIELD HTS       OH       44125         COMMERCIAL CARRIER: NAME, ADDRESS, CITY, STATE, ZIP       COMMERCIAL CARRIER PHONE: INCLUDE AREA CODE       2       2       MINOR DAMAGE       9- UNKNOWN         LP STATE       LICENSE PLATE #       VEHICLE IDENTIFICATION #       VEHICLE VEAR       VEHICLE MAKE       Other/Unknown         INSURANCE       INSURANCE COMPANY       INSURANCE POLICY #       VEHICLE COLOR       VEHICLE MODEL       12                                                                                                                                                                                                                                                                                                                                                                                                                                                                                                                                                                                                                                                                                                                                                                                                                                                                                                                                                                                                                                                                                                                                                                                                                                                                                                                                                                                                                                                                                                                                                                                                                                                  | DAMAGE<br>AMAGE                                         |  |  |  |  |  |
| 5699       E 139 ST       GARFIELD HTS       OH       44125         COMMERCIAL CARRIER: NAME, ADDRESS, CITY, STATE, ZIP       COMMERCIAL CARRIER PHONE: INCLUDE AREA CODE       2       2       - MINOR DAMAGE       9- UNKNOWN         LP STATE       LICENSE PLATE #       VEHICLE IDENTIFICATION #       VEHICLE VEAR       VEHICLE MAKE       Other/Unknown         INSURANCE       INSURANCE COMPANY       INSURANCE COMPANY       INSURANCE POLICY #       VEHICLE COLOR       VEHICLE MODEL                                                                                                                                                                                                                                                                                                                                                                                                                                                                                                                                                                                                                                                                                                                                                                                                                                                                                                                                                                                                                                                                                                                                                                                                                                                                                                                                                                                                                                                                                                                                                                                                                                 | AMAGE                                                   |  |  |  |  |  |
| LP STATE     LICENSE PLATE #     VEHICLE IDENTIFICATION #     VEHICLE YEAR     VEHICLE MAKE       O_H     VNGRD     12_B_1X_1N_B_D_D_2_6_1N_V_0_0_6_2_6_3     2_0_2_2     Other/Unknow       INSURANCE     INSURANCE COMPANY     INSURANCE POLICY #     VEHICLE COLOR     VEHICLE MODEL                                                                                                                                                                                                                                                                                                                                                                                                                                                                                                                                                                                                                                                                                                                                                                                                                                                                                                                                                                                                                                                                                                                                                                                                                                                                                                                                                                                                                                                                                                                                                                                                                                                                                                                                                                                                                                            |                                                         |  |  |  |  |  |
| LP STATE       LICENSE PLATE #       VEHICLE IDENTIFICATION #       VEHICLE YEAR       VEHICLE MAKE       INDICATE ALL THAT APPLY         O_H       VNGRD       L2_B_X_N_B_D_D_2_6_N_V_0_0_6_2_6_3       2_0_2_2_3       Other/Unknow       12         INSURANCE       INSURANCE COMPANY       INSURANCE POLICY #       VEHICLE COLOR       VEHICLE MODEL                                                                                                                                                                                                                                                                                                                                                                                                                                                                                                                                                                                                                                                                                                                                                                                                                                                                                                                                                                                                                                                                                                                                                                                                                                                                                                                                                                                                                                                                                                                                                                                                                                                                                                                                                                          |                                                         |  |  |  |  |  |
| Image: Direct of the second and th                      |                                                         |  |  |  |  |  |
| INSURANCE COMPANY INSURANCE POLICY # VEHICLE COLOR VEHICLE MODEL                                                                                                                                                                                                                                                                                                                                                                                                                                                                                                                                                                                                                                                                                                                                                                                                                                                                                                                                                                                                                                                                                                                                                                                                                                                                                                                                                                                                                                                                                                                                                                                                                                                                                                                                                                                                                                                                                                                                                                                                                                                                   |                                                         |  |  |  |  |  |
|                                                                                                                                                                                                                                                                                                                                                                                                                                                                                                                                                                                                                                                                                                                                                                                                                                                                                                                                                                                                                                                                                                                                                                                                                                                                                                                                                                                                                                                                                                                                                                                                                                                                                                                                                                                                                                                                                                                                                                                                                                                                                                                                    | 12 1                                                    |  |  |  |  |  |
|                                                                                                                                                                                                                                                                                                                                                                                                                                                                                                                                                                                                                                                                                                                                                                                                                                                                                                                                                                                                                                                                                                                                                                                                                                                                                                                                                                                                                                                                                                                                                                                                                                                                                                                                                                                                                                                                                                                                                                                                                                                                                                                                    |                                                         |  |  |  |  |  |
| TYPE OF USE US DOT # TOWED BY: COMPANY NAME 9 9 9 3 3 9                                                                                                                                                                                                                                                                                                                                                                                                                                                                                                                                                                                                                                                                                                                                                                                                                                                                                                                                                                                                                                                                                                                                                                                                                                                                                                                                                                                                                                                                                                                                                                                                                                                                                                                                                                                                                                                                                                                                                                                                                                                                            | 9 3 3                                                   |  |  |  |  |  |
|                                                                                                                                                                                                                                                                                                                                                                                                                                                                                                                                                                                                                                                                                                                                                                                                                                                                                                                                                                                                                                                                                                                                                                                                                                                                                                                                                                                                                                                                                                                                                                                                                                                                                                                                                                                                                                                                                                                                                                                                                                                                                                                                    |                                                         |  |  |  |  |  |
| INTERLOCK DOUGLATIO                                                                                                                                                                                                                                                                                                                                                                                                                                                                                                                                                                                                                                                                                                                                                                                                                                                                                                                                                                                                                                                                                                                                                                                                                                                                                                                                                                                                                                                                                                                                                                                                                                                                                                                                                                                                                                                                                                                                                                                                                                                                                                                | <u> </u>                                                |  |  |  |  |  |
|                                                                                                                                                                                                                                                                                                                                                                                                                                                                                                                                                                                                                                                                                                                                                                                                                                                                                                                                                                                                                                                                                                                                                                                                                                                                                                                                                                                                                                                                                                                                                                                                                                                                                                                                                                                                                                                                                                                                                                                                                                                                                                                                    | 6                                                       |  |  |  |  |  |
| 1 - PASSENGER CAR 7 - MOTORCYCLE 2-WHEELED 12 - GOLF CART 18 - LIMO (LIVERY VEHICLE) 23 - PEDESTRAMSKATER<br>2 - PASSENGER VAN (MINIVAN) 8 - MOTORCYCLE 3-WHEELED 13 - SNOWMOBILE 19 - BUS (16 - PASSENGERS) 24 - WHEELCHAIR (ANY TYPE)<br>3 - DODOT - DOD |                                                         |  |  |  |  |  |
| U         8         3-sPORT OTILITY VEHICLE         9 - ADJOURDALE         14-sindle UNIT HOUR         21- HEAVY EQUIPMENT         26- BICYCLE         9         9         9         9         9         9         9         9         9         9         9         9         9         9         9         9         9         9         9         9         9         9         9         9         9         9         9         9         9         9         9         9         9         9         9         9         9         9         9         9         9         9         9         9         9         9         9         9         9         9         9         9         9         9         9         9         9         9         9         9         9         9         9         9         9         9         9         9         9         9         9         9         9         9         9         9         9         9         9         9         9         9         9         9         9         9         9         9         9         9         9         9         9         9         9         10 </th <th>3</th>                                                                                                                                                                                                                                                                                                                                                                                                                                                                                                                                                                                                                                                                                                                                                                                                                                                                                                                                                                    | 3                                                       |  |  |  |  |  |
| UNIT TYPE 5-CARGO VAN BULTULE 16-FARME CUIVENIENT ANIMAL DRAWN VEHICLE 99-UNKNOWN OR HIT/SKIP                                                                                                                                                                                                                                                                                                                                                                                                                                                                                                                                                                                                                                                                                                                                                                                                                                                                                                                                                                                                                                                                                                                                                                                                                                                                                                                                                                                                                                                                                                                                                                                                                                                                                                                                                                                                                                                                                                                                                                                                                                      | EQUIPMENT ANIMAL DRAWN VEHICLE 99- LINKNOWN OR HIT/SKIP |  |  |  |  |  |
|                                                                                                                                                                                                                                                                                                                                                                                                                                                                                                                                                                                                                                                                                                                                                                                                                                                                                                                                                                                                                                                                                                                                                                                                                                                                                                                                                                                                                                                                                                                                                                                                                                                                                                                                                                                                                                                                                                                                                                                                                                                                                                                                    |                                                         |  |  |  |  |  |
|                                                                                                                                                                                                                                                                                                                                                                                                                                                                                                                                                                                                                                                                                                                                                                                                                                                                                                                                                                                                                                                                                                                                                                                                                                                                                                                                                                                                                                                                                                                                                                                                                                                                                                                                                                                                                                                                                                                                                                                                                                                                                                                                    |                                                         |  |  |  |  |  |
|                                                                                                                                                                                                                                                                                                                                                                                                                                                                                                                                                                                                                                                                                                                                                                                                                                                                                                                                                                                                                                                                                                                                                                                                                                                                                                                                                                                                                                                                                                                                                                                                                                                                                                                                                                                                                                                                                                                                                                                                                                                                                                                                    |                                                         |  |  |  |  |  |
| WHEN CRASH OCCURED?<br>1 - DRIVER ASSISTANCE AUTOMATION<br>2 - PARTIAL AUTOMATION<br>4 - HICH AUTOMATION<br>5 - BUIL AUTOMATION<br>5 - BUIL AUTOMATION<br>5 - BUIL AUTOMATION                                                                                                                                                                                                                                                                                                                                                                                                                                                                                                                                                                                                                                                                                                                                                                                                                                                                                                                                                                                                                                                                                                                                                                                                                                                                                                                                                                                                                                                                                                                                                                                                                                                                                                                                                                                                                                                                                                                                                      | 9 3 3                                                   |  |  |  |  |  |
|                                                                                                                                                                                                                                                                                                                                                                                                                                                                                                                                                                                                                                                                                                                                                                                                                                                                                                                                                                                                                                                                                                                                                                                                                                                                                                                                                                                                                                                                                                                                                                                                                                                                                                                                                                                                                                                                                                                                                                                                                                                                                                                                    | 7 5 74                                                  |  |  |  |  |  |
| 1 - NONE 6 - BUS - CHARTERTOUR 11 - FIRE 16 - FARM 21 - MAL CARRIER<br>2 - TAXI 7 - BUS - INTERCITY 12 - MILITARY 17 - MOWING 99 - OTHER JUNKNOWN 7<br>3 - ELECTRONIC RIDE SHARING 8 - BUS - SHUTTLE 13 - POLICE 18 - SKOW REMOVAL                                                                                                                                                                                                                                                                                                                                                                                                                                                                                                                                                                                                                                                                                                                                                                                                                                                                                                                                                                                                                                                                                                                                                                                                                                                                                                                                                                                                                                                                                                                                                                                                                                                                                                                                                                                                                                                                                                 | 5                                                       |  |  |  |  |  |
| SPECIAL 5- BUSTRANSPORT 9 - BUS-OTHER 14-PUBLIC/UTLIY 19 - TOWING     SPECIAL 5- BUSTRANSPORMUTER 10 - MBULANCE 115- CONSTRUCTION EQUIPERT 20 - SAEFY SERVICE PATROL                                                                                                                                                                                                                                                                                                                                                                                                                                                                                                                                                                                                                                                                                                                                                                                                                                                                                                                                                                                                                                                                                                                                                                                                                                                                                                                                                                                                                                                                                                                                                                                                                                                                                                                                                                                                                                                                                                                                                               |                                                         |  |  |  |  |  |
| FUNCTION 12 12                                                                                                                                                                                                                                                                                                                                                                                                                                                                                                                                                                                                                                                                                                                                                                                                                                                                                                                                                                                                                                                                                                                                                                                                                                                                                                                                                                                                                                                                                                                                                                                                                                                                                                                                                                                                                                                                                                                                                                                                                                                                                                                     | 12                                                      |  |  |  |  |  |
| 0 1 1-NO CARGO BODY TYPE 3-VEHICLE TOWING ANOTHER 5-INTERMODAL CONTAINER 8-POLE 12-CONCRETE MIXER<br>MOTOR VEHICLE SISS 9-CARGO TANK 13-AUTO TRANSPORTER                                                                                                                                                                                                                                                                                                                                                                                                                                                                                                                                                                                                                                                                                                                                                                                                                                                                                                                                                                                                                                                                                                                                                                                                                                                                                                                                                                                                                                                                                                                                                                                                                                                                                                                                                                                                                                                                                                                                                                           |                                                         |  |  |  |  |  |
| CARGO BODY<br>TYPE<br>CARGO VANUENCLOSED BOX<br>7. GRAINCHPSGRAVEL<br>11. DUMP<br>9. 07 HER / UNKNOWN<br>9. 07 HER / UNKNOWN<br>9. 07 HER / UNKNOWN<br>9. 07 HER / UNKNOWN                                                                                                                                                                                                                                                                                                                                                                                                                                                                                                                                                                                                                                                                                                                                                                                                                                                                                                                                                                                                                                                                                                                                                                                                                                                                                                                                                                                                                                                                                                                                                                                                                                                                                                                                                                                                                                                                                                                                                         | 3 9 🏶 3                                                 |  |  |  |  |  |
| 1 L L 1 - TURN SIGNALS 4 - BRAKES 7 - WORN OR SLICK TIRES 9 - MOTOR TROUBLE 99 - OTHER / UNKNOWN 6                                                                                                                                                                                                                                                                                                                                                                                                                                                                                                                                                                                                                                                                                                                                                                                                                                                                                                                                                                                                                                                                                                                                                                                                                                                                                                                                                                                                                                                                                                                                                                                                                                                                                                                                                                                                                                                                                                                                                                                                                                 | $\oplus$                                                |  |  |  |  |  |
| VEHICLE 3 - TAIL LAMPS 5 - STEERING 8 - TRAILER EQUIPMENT 10 - DISABLED FROM PRIOR<br>DEFECTS 6 - TIRE BLOWOUT DEFECTIVE ACCIDENT<br>6 6 6                                                                                                                                                                                                                                                                                                                                                                                                                                                                                                                                                                                                                                                                                                                                                                                                                                                                                                                                                                                                                                                                                                                                                                                                                                                                                                                                                                                                                                                                                                                                                                                                                                                                                                                                                                                                                                                                                                                                                                                         | 6                                                       |  |  |  |  |  |
| 1 - INTERSECTION - 3 - INTERSECTION - OTHER 6 - BICYCLE LANE 9 - MEDIANCROSSING ISLAND 12 - FIRST RESPONDER - NO DAMAGE [0] UNDERCARRI                                                                                                                                                                                                                                                                                                                                                                                                                                                                                                                                                                                                                                                                                                                                                                                                                                                                                                                                                                                                                                                                                                                                                                                                                                                                                                                                                                                                                                                                                                                                                                                                                                                                                                                                                                                                                                                                                                                                                                                             | AGE [14]                                                |  |  |  |  |  |
| CROSSWALK 4-MIDELCOC-MARKED 7-SHOULDERRICAUSIDE 10-URVEWARACCESS AN INCIDENT COLLE<br>NONMOTORST 2-INTERSECTION - 5 TABLE ANS CROSSWALK 8-SIDEWALK 11-SHARED USE PATHS OR 99-OTHER / UNINKOWN - TOP [13] - ALL AREAS [15]                                                                                                                                                                                                                                                                                                                                                                                                                                                                                                                                                                                                                                                                                                                                                                                                                                                                                                                                                                                                                                                                                                                                                                                                                                                                                                                                                                                                                                                                                                                                                                                                                                                                                                                                                                                                                                                                                                          | ]                                                       |  |  |  |  |  |
| LOCATIONAT UNWARKED 5- TRAVELLANE-OTHER LOCATION THAILS                                                                                                                                                                                                                                                                                                                                                                                                                                                                                                                                                                                                                                                                                                                                                                                                                                                                                                                                                                                                                                                                                                                                                                                                                                                                                                                                                                                                                                                                                                                                                                                                                                                                                                                                                                                                                                                                                                                                                                                                                                                                            | - UNIT NOT AT SCENE [16]                                |  |  |  |  |  |
| 1 - NON-CONTACT 1 - STRAIGHT AHEAD 7 - MAKING U-TURN 13 - NEGOTIATING A CURVE 18 - APPROACHING<br>2 - NON-COLLISION 1 2 - BACKING 8 - ENTERING TRAFFIC LANE 14 - ENTERING OR CROSSING 0 REAVING VEHICLE<br>19 - STANDING                                                                                                                                                                                                                                                                                                                                                                                                                                                                                                                                                                                                                                                                                                                                                                                                                                                                                                                                                                                                                                                                                                                                                                                                                                                                                                                                                                                                                                                                                                                                                                                                                                                                                                                                                                                                                                                                                                           |                                                         |  |  |  |  |  |
| 4 3-STRIKING 1 3-CHANGING LANES 9-LEAVING TRAFFIC LANE SPECIFIED LOCATION 20-OTHER NON-MOTORIST<br>10 REVEND                                                                                                                                                                                                                                                                                                                                                                                                                                                                                                                                                                                                                                                                                                                                                                                                                                                                                                                                                                                                                                                                                                                                                                                                                                                                                                                                                                                                                                                                                                                                                                                                                                                                                                                                                                                                                                                                                                                                                                                                                       | RRIAGE                                                  |  |  |  |  |  |
| ACTION 5 - BOTH STRIKING ACTION 5 - MAKING RIGHT TURN 11 - SLOWING OR STOPPED JOGGING, PLAYING DISABLED VEHICLE U D 1-12 - REFER TO UNIT 15 - VEHICLE N TO ACTION 5 - BOTH STRIKING RIGHT TURN IN TO ACTION 11 - SLOWING OR STOPPED JOGGING, PLAYING DISABLED VEHICLE     | OT AT SCENE                                             |  |  |  |  |  |
| 8 STRUCK 6 - MAKING LEFT TURN IN IRACHIC 10 - INCRAING 30 - OTILLI OKINO IN DIAGRAM 99 - UNKNOWN<br>9 - OTHER / UNKNOWN 12 - DRIVERLESS 17 - PUSHING VEHICLE 13 - TOP                                                                                                                                                                                                                                                                                                                                                                                                                                                                                                                                                                                                                                                                                                                                                                                                                                                                                                                                                                                                                                                                                                                                                                                                                                                                                                                                                                                                                                                                                                                                                                                                                                                                                                                                                                                                                                                                                                                                                              |                                                         |  |  |  |  |  |
| TRAFFIC                                                                                                                                                                                                                                                                                                                                                                                                                                                                                                                                                                                                                                                                                                                                                                                                                                                                                                                                                                                                                                                                                                                                                                                                                                                                                                                                                                                                                                                                                                                                                                                                                                                                                                                                                                                                                                                                                                                                                                                                                                                                                                                            |                                                         |  |  |  |  |  |
| 1 - NONE 7 - LEFT OF CENTER 13 - IMPROPER START FROM 17 - VISION OBSTRUCTION 21 - LYING IN ROADWAY TRAFFICWAY FLOW TRAFFIC CO<br>2 - FAILURE TO YIELD 8 - FOLLOWING TOO A PARKED POSITION 18 - OPERATING DEFECTIVE 22 - NOT DISCERNABLE                                                                                                                                                                                                                                                                                                                                                                                                                                                                                                                                                                                                                                                                                                                                                                                                                                                                                                                                                                                                                                                                                                                                                                                                                                                                                                                                                                                                                                                                                                                                                                                                                                                                                                                                                                                                                                                                                            | NTROL                                                   |  |  |  |  |  |
| 3 - RAN RED LIGHT CLOSE/ACDA 14 - STOPPED OR PARKED EQUIPMENT 23 - OPENING DOOR INTO 1 - ROUNDABOUT<br>4 - RAN STOP SIGN 9 - IMPROPER LANE ILLEGALLY 19 - LOAD SHIFTING/ ROLDWAY 1 - ONE-WAY                                                                                                                                                                                                                                                                                                                                                                                                                                                                                                                                                                                                                                                                                                                                                                                                                                                                                                                                                                                                                                                                                                                                                                                                                                                                                                                                                                                                                                                                                                                                                                                                                                                                                                                                                                                                                                                                                                                                       | 4 - STOP SIGN                                           |  |  |  |  |  |
| 0     1     5-UNSAFE SPEED     10-IMPROPER PASSING     15-SWERVING TO AVOID     FALLINGSPILLING     99-OTHER IMPROPER     2     2-SIGNAL                                                                                                                                                                                                                                                                                                                                                                                                                                                                                                                                                                                                                                                                                                                                                                                                                                                                                                                                                                                                                                                                                                                                                                                                                                                                                                                                                                                                                                                                                                                                                                                                                                                                                                                                                                                                                                                                                                                                                                                           | 5 - YIELD SIGN                                          |  |  |  |  |  |
| CONTRIBUTING 12- IMPROPER BACKING 2007 THOROUGH LANES RAIL GRADE (C                                                                                                                                                                                                                                                                                                                                                                                                                                                                                                                                                                                                                                                                                                                                                                                                                                                                                                                                                                                                                                                                                                                                                                                                                                                                                                                                                                                                                                                                                                                                                                                                                                                                                                                                                                                                                                                                                                                                                                                                                                                                | 6 - NO CONTROL                                          |  |  |  |  |  |
| CIRCUMSTANCES ON ROAD ON ROAD 1- NOT INVOLVED                                                                                                                                                                                                                                                                                                                                                                                                                                                                                                                                                                                                                                                                                                                                                                                                                                                                                                                                                                                                                                                                                                                                                                                                                                                                                                                                                                                                                                                                                                                                                                                                                                                                                                                                                                                                                                                                                                                                                                                                                                                                                      |                                                         |  |  |  |  |  |
| 2 - INVOLVED - AC                                                                                                                                                                                                                                                                                                                                                                                                                                                                                                                                                                                                                                                                                                                                                                                                                                                                                                                                                                                                                                                                                                                                                                                                                                                                                                                                                                                                                                                                                                                                                                                                                                                                                                                                                                                                                                                                                                                                                                                                                                                                                                                  | TIVE CROSSING                                           |  |  |  |  |  |
| EVENTS EVENTS                                                                                                                                                                                                                                                                                                                                                                                                                                                                                                                                                                                                                                                                                                                                                                                                                                                                                                                                                                                                                                                                                                                                                                                                                                                                                                                                                                                                                                                                                                                                                                                                                                                                                                                                                                                                                                                                                                                                                                                                                                                                                                                      | SSIVE CROSSING                                          |  |  |  |  |  |
| 1 2 0 2 - FIREEXPLOSION 7 - SEPARATION OF TO NOTE DIRECTION OF 17 - ANIMAL - FARM MAINTENANCE                                                                                                                                                                                                                                                                                                                                                                                                                                                                                                                                                                                                                                                                                                                                                                                                                                                                                                                                                                                                                                                                                                                                                                                                                                                                                                                                                                                                                                                                                                                                                                                                                                                                                                                                                                                                                                                                                                                                                                                                                                      |                                                         |  |  |  |  |  |
| 4 - JACKKINFE 8 - RAN OFF ROAD RIGHT 12 - DOWNHILL RUNAWAY 19 - ANIMAL - DEER OWN / ROM-IM OF ROAD RIGHT 12 - DOWNHILL RUNAWAY 19 - ANIMAL - OTHER SHIFTING CARGO OR 1 - NORTH                                                                                                                                                                                                                                                                                                                                                                                                                                                                                                                                                                                                                                                                                                                                                                                                                                                                                                                                                                                                                                                                                                                                                                                                                                                                                                                                                                                                                                                                                                                                                                                                                                                                                                                                                                                                                                                                                                                                                     | 5 - NORTHEAST                                           |  |  |  |  |  |
| 5-CARGO/EQUIPMENT 5-FORIORI LET 20-MOTOR VEHICLE IN ANYTHING SET IN                                                                                                                                                                                                                                                                                                                                                                                                                                                                                                                                                                                                                                                                                                                                                                                                                                                                                                                                                                                                                                                                                                                                                                                                                                                                                                                                                                                                                                                                                                                                                                                                                                                                                                                                                                                                                                                                                                                                                                                                                                                                | 6 - NORTHWEST                                           |  |  |  |  |  |
| 24 - OTHER MOVABLE 3 - EAST                                                                                                                                                                                                                                                                                                                                                                                                                                                                                                                                                                                                                                                                                                                                                                                                                                                                                                                                                                                                                                                                                                                                                                                                                                                                                                                                                                                                                                                                                                                                                                                                                                                                                                                                                                                                                                                                                                                                                                                                                                                                                                        | 7 - SOUTHEAST                                           |  |  |  |  |  |
| 3 COLLISION WITH FIXED OBJECT - STRUCK                                                                                                                                                                                                                                                                                                                                                                                                                                                                                                                                                                                                                                                                                                                                                                                                                                                                                                                                                                                                                                                                                                                                                                                                                                                                                                                                                                                                                                                                                                                                                                                                                                                                                                                                                                                                                                                                                                                                                                                                                                                                                             | 8 - SOUTHWEST<br>9 - OTHER / UNKNOWN                    |  |  |  |  |  |
| 25 - IMPACT ATTENUATOR 31 - GUARDRAIL END 37 - TRAFFIC SIGN POST 43 - CURB 50 - WORKZONE MAINTENANCE                                                                                                                                                                                                                                                                                                                                                                                                                                                                                                                                                                                                                                                                                                                                                                                                                                                                                                                                                                                                                                                                                                                                                                                                                                                                                                                                                                                                                                                                                                                                                                                                                                                                                                                                                                                                                                                                                                                                                                                                                               |                                                         |  |  |  |  |  |
| Local Control Con          | TED SPEED                                               |  |  |  |  |  |
| 27 - BRIDGE PIER OR ABUTMENT BARRER 41 - OTHER POST, POLE OR 47 - MAILBOX 53 - TUNNEL<br>28 - BRIDGE PARAPET 35 - MEDIAN CONCRETE SUPPORT 48 - TREE 54 - OTHER FIXED OBJECT 0 1 - 1 - STATEDIE                                                                                                                                                                                                                                                                                                                                                                                                                                                                                                                                                                                                                                                                                                                                                                                                                                                                                                                                                                                                                                                                                                                                                                                                                                                                                                                                                                                                                                                                                                                                                                                                                                                                                                                                                                                                                                                                                                                                     | STIMATED SPEED                                          |  |  |  |  |  |
| 1     29 - BRIDGE RAIL     BARRIER     42 - CLIVERT     49 - FIRE HYDRANT     99 - OTHER / UNKNOWN       30 - GUARDRAIL FACE     36 - MEDIAN OTHER BARRIER     2 - CLIVERT     49 - FIRE HYDRANT     2 - CALCULA                                                                                                                                                                                                                                                                                                                                                                                                                                                                                                                                                                                                                                                                                                                                                                                                                                                                                                                                                                                                                                                                                                                                                                                                                                                                                                                                                                                                                                                                                                                                                                                                                                                                                                                                                                                                                                                                                                                   | TED / EDR                                               |  |  |  |  |  |
| 6 POSTED SPEED 3- UNDETER                                                                                                                                                                                                                                                                                                                                                                                                                                                                                                                                                                                                                                                                                                                                                                                                                                                                                                                                                                                                                                                                                                                                                                                                                                                                                                                                                                                                                                                                                                                                                                                                                                                                                                                                                                                                                                                                                                                                                                                                                                                                                                          | MINED                                                   |  |  |  |  |  |
|                                                                                                                                                                                                                                                                                                                                                                                                                                                                                                                                                                                                                                                                                                                                                                                                                                                                                                                                                                                                                                                                                                                                                                                                                                                                                                                                                                                                                                                                                                                                                                                                                                                                                                                                                                                                                                                                                                                                                                                                                                                                                                                                    |                                                         |  |  |  |  |  |
| 1 FIRST HARMFUL EVENT 1 MOST HARMFUL EVENT                                                                                                                                                                                                                                                                                                                                                                                                                                                                                                                                                                                                                                                                                                                                                                                                                                                                                                                                                                                                                                                                                                                                                                                                                                                                                                                                                                                                                                                                                                                                                                                                                                                                                                                                                                                                                                                                                                                                                                                                                                                                                         |                                                         |  |  |  |  |  |
| ISV8304 OH1U 1/19 [760-0820] PAGE O                                                                                                                                                                                                                                                                                                                                                                                                                                                                                                                                                                                                                                                                                                                                                                                                                                                                                                                                                                                                                                                                                                                                                                                                                                                                                                                                                                                                                                                                                                                                                                                                                                                                                                                                                                                                                                                                                                                                                                                                                                                                                                | -                                                       |  |  |  |  |  |