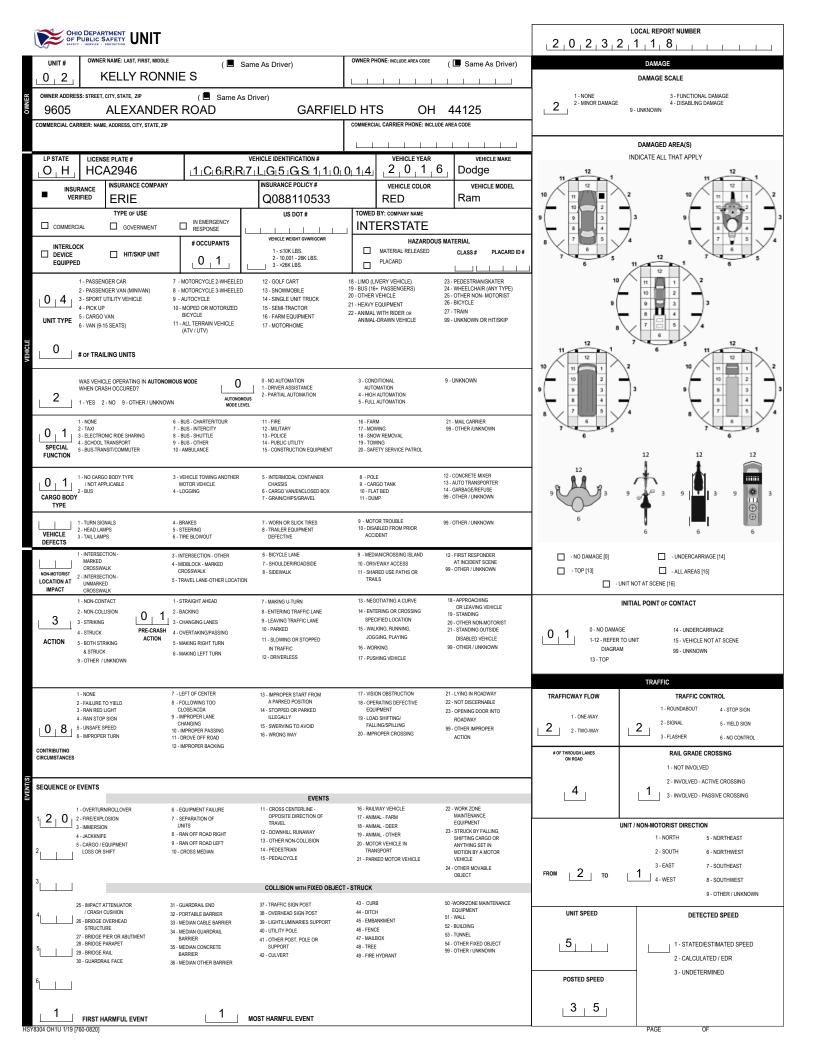

| UNIT #       OWNER NAME: LAST, FIRST, MIDLE       (Image: Same As Driver)       OWNER AMAGE       Same As Driver)         0_1       OWNER NAME: LAST, FIRST, MIDLE       (Image: Same As Driver)       OWNER AMDRESS: STREET, CITY, STATE, ZIP       OWNER ADDRESS: STREET, ZIP       OWNER ADDRESS: STREET, CITY, STATE,                                                                                                                                                                                                                                                                                                                                                                                                                    | DAMAGE<br>AMAGE                                         |  |  |  |  |  |
|------------------------------------------------------------------------------------------------------------------------------------------------------------------------------------------------------------------------------------------------------------------------------------------------------------------------------------------------------------------------------------------------------------------------------------------------------------------------------------------------------------------------------------------------------------------------------------------------------------------------------------------------------------------------------------------------------------------------------------------------------------------------------------------------------------------------------------------------------------------------------------------------------------------------------------------------------------------------------------------------------------------------------------------------------------------------------------------------------------------------------------------------------------------------------------------------------------------------------------------------------------------------------------------------------------------------------------------------------------------------------------------------------------------------------------------------------------------------------------------------------------------------------------------------------------------------------------------------------------------------------------------------------------------------------------------------------------------------------------------------------------------------------------------------------------------------------------------------------------------------------------------------------------------------------------------------------------------------------------------------------------------------------------------------------------------------------------------------------------------------------------|---------------------------------------------------------|--|--|--|--|--|
| 0       1       BODZIONY JEFFREY P         OWNER ADDRESS: STREET, CITY, STATE, ZIP       (I Same As Driver)         5699       E 139 ST         COMMERCIAL CARRIER: NAME, ADDRESS, CITY, STATE, ZIP       COMMERCIAL CARRIER PHONE: INCLUDE AREA CODE         UNKNOWN       4-DISABLING D         UP STATE       LICENSE PLATE #         VEHICLE IDENTIFICATION #       2         1. NONE       2         1. NONE       3-FUNCTIONAL         2. OMMERCIAL CARRIER: NAME, ADDRESS, CITY, STATE, ZIP       COMMERCIAL CARRIER PHONE: INCLUDE AREA CODE         1. NONE       2         1. NONE       9- UNKNOWN         4-DISABLING D         OWNER ADDRESS, CITY, STATE, ZIP         COMMERCIAL CARRIER: NAME, ADDRESS, CITY, STATE, ZIP         DAMAGED AREA(S)         INDICATE ALL THAT APPLY         INDICATE ALL THAT APPLY         INSURANCE         INSURANCE         INSURANCE         INSURANCE         INSURANCE                                                                                                                                                                                                                                                                                                                                                                                                                                                                                                                                                                                                                                                                                                                                                                                                                                                                                                                                                                                                                                                                                                                                                                                                          | DAMAGE<br>AMAGE                                         |  |  |  |  |  |
| 5699       E 139 ST       GARFIELD HTS       OH       44125         COMMERCIAL CARRIER: NAME, ADDRESS, CITY, STATE, ZIP       COMMERCIAL CARRIER PHONE: INCLUDE AREA CODE       2       2       MINOR DAMAGE       9- UNKNOWN         LP STATE       LICENSE PLATE #       VEHICLE IDENTIFICATION #       VEHICLE VEAR       VEHICLE MAKE       Other/Unknown         INSURANCE       INSURANCE COMPANY       INSURANCE POLICY #       VEHICLE COLOR       VEHICLE MODEL       12                                                                                                                                                                                                                                                                                                                                                                                                                                                                                                                                                                                                                                                                                                                                                                                                                                                                                                                                                                                                                                                                                                                                                                                                                                                                                                                                                                                                                                                                                                                                                                                                                                                  | DAMAGE<br>AMAGE                                         |  |  |  |  |  |
| 5699       E 139 ST       GARFIELD HTS       OH       44125         COMMERCIAL CARRIER: NAME, ADDRESS, CITY, STATE, ZIP       COMMERCIAL CARRIER PHONE: INCLUDE AREA CODE       2       2       - MINOR DAMAGE       9- UNKNOWN         LP STATE       LICENSE PLATE #       VEHICLE IDENTIFICATION #       VEHICLE VEAR       VEHICLE MAKE       Other/Unknown         INSURANCE       INSURANCE COMPANY       INSURANCE COMPANY       INSURANCE POLICY #       VEHICLE COLOR       VEHICLE MODEL                                                                                                                                                                                                                                                                                                                                                                                                                                                                                                                                                                                                                                                                                                                                                                                                                                                                                                                                                                                                                                                                                                                                                                                                                                                                                                                                                                                                                                                                                                                                                                                                                                 | AMAGE                                                   |  |  |  |  |  |
| LP STATE     LICENSE PLATE #     VEHICLE IDENTIFICATION #     VEHICLE YEAR     VEHICLE MAKE       O_H     VNGRD     12_B_1X_1N_B_D_D_2_6_1N_V_0_0_6_2_6_3     2_0_2_2     Other/Unknow       INSURANCE     INSURANCE COMPANY     INSURANCE POLICY #     VEHICLE COLOR     VEHICLE MODEL                                                                                                                                                                                                                                                                                                                                                                                                                                                                                                                                                                                                                                                                                                                                                                                                                                                                                                                                                                                                                                                                                                                                                                                                                                                                                                                                                                                                                                                                                                                                                                                                                                                                                                                                                                                                                                            |                                                         |  |  |  |  |  |
| LP STATE       LICENSE PLATE #       VEHICLE IDENTIFICATION #       VEHICLE YEAR       VEHICLE MAKE       INDICATE ALL THAT APPLY         O_H       VNGRD       L2_B_X_N_B_D_D_2_6_N_V_0_0_6_2_6_3       2_0_2_2_3       Other/Unknow       12         INSURANCE       INSURANCE COMPANY       INSURANCE POLICY #       VEHICLE COLOR       VEHICLE MODEL                                                                                                                                                                                                                                                                                                                                                                                                                                                                                                                                                                                                                                                                                                                                                                                                                                                                                                                                                                                                                                                                                                                                                                                                                                                                                                                                                                                                                                                                                                                                                                                                                                                                                                                                                                          |                                                         |  |  |  |  |  |
| Image: Direct of the second and th                      |                                                         |  |  |  |  |  |
| INSURANCE COMPANY INSURANCE POLICY # VEHICLE COLOR VEHICLE MODEL                                                                                                                                                                                                                                                                                                                                                                                                                                                                                                                                                                                                                                                                                                                                                                                                                                                                                                                                                                                                                                                                                                                                                                                                                                                                                                                                                                                                                                                                                                                                                                                                                                                                                                                                                                                                                                                                                                                                                                                                                                                                   |                                                         |  |  |  |  |  |
|                                                                                                                                                                                                                                                                                                                                                                                                                                                                                                                                                                                                                                                                                                                                                                                                                                                                                                                                                                                                                                                                                                                                                                                                                                                                                                                                                                                                                                                                                                                                                                                                                                                                                                                                                                                                                                                                                                                                                                                                                                                                                                                                    | 12 1                                                    |  |  |  |  |  |
|                                                                                                                                                                                                                                                                                                                                                                                                                                                                                                                                                                                                                                                                                                                                                                                                                                                                                                                                                                                                                                                                                                                                                                                                                                                                                                                                                                                                                                                                                                                                                                                                                                                                                                                                                                                                                                                                                                                                                                                                                                                                                                                                    |                                                         |  |  |  |  |  |
| TYPE OF USE US DOT # TOWED BY: COMPANY NAME 9 9 9 3 3 9                                                                                                                                                                                                                                                                                                                                                                                                                                                                                                                                                                                                                                                                                                                                                                                                                                                                                                                                                                                                                                                                                                                                                                                                                                                                                                                                                                                                                                                                                                                                                                                                                                                                                                                                                                                                                                                                                                                                                                                                                                                                            | 9 3 3                                                   |  |  |  |  |  |
|                                                                                                                                                                                                                                                                                                                                                                                                                                                                                                                                                                                                                                                                                                                                                                                                                                                                                                                                                                                                                                                                                                                                                                                                                                                                                                                                                                                                                                                                                                                                                                                                                                                                                                                                                                                                                                                                                                                                                                                                                                                                                                                                    |                                                         |  |  |  |  |  |
| INTERLOCK DOUGLATIO                                                                                                                                                                                                                                                                                                                                                                                                                                                                                                                                                                                                                                                                                                                                                                                                                                                                                                                                                                                                                                                                                                                                                                                                                                                                                                                                                                                                                                                                                                                                                                                                                                                                                                                                                                                                                                                                                                                                                                                                                                                                                                                | <u> </u>                                                |  |  |  |  |  |
|                                                                                                                                                                                                                                                                                                                                                                                                                                                                                                                                                                                                                                                                                                                                                                                                                                                                                                                                                                                                                                                                                                                                                                                                                                                                                                                                                                                                                                                                                                                                                                                                                                                                                                                                                                                                                                                                                                                                                                                                                                                                                                                                    | 6                                                       |  |  |  |  |  |
| 1 - PASSENGER CAR 7 - MOTORCYCLE 2-WHEELED 12 - GOLF CART 18 - LIMO (LIVERY VEHICLE) 23 - PEDESTRAMSKATER<br>2 - PASSENGER VAN (MINIVAN) 8 - MOTORCYCLE 3-WHEELED 13 - SNOWMOBILE 19 - BUS (16 - PASSENGERS) 24 - WHEELCHAIR (ANY TYPE)<br>3 - DODOT - DOD |                                                         |  |  |  |  |  |
| U         8         3-sPORT OTILITY VEHICLE         9 - ADJOURDALE         14-sindle UNIT HOUR         21- HEAVY EQUIPMENT         26- BICYCLE         9         9         9         9         9         9         9         9         9         9         9         9         9         9         9         9         9         9         9         9         9         9         9         9         9         9         9         9         9         9         9         9         9         9         9         9         9         9         9         9         9         9         9         9         9         9         9         9         9         9         9         9         9         9         9         9         9         9         9         9         9         9         9         9         9         9         9         9         9         9         9         9         9         9         9         9         9         9         9         9         9         9         9         9         9         9         9         9         9         9         9         9         9         9         9         10 </th <th>3</th>                                                                                                                                                                                                                                                                                                                                                                                                                                                                                                                                                                                                                                                                                                                                                                                                                                                                                                                                                                    | 3                                                       |  |  |  |  |  |
| UNIT TYPE 5-CARGO VAN BULTULE 16-FARME CUIVENIENT ANIMAL DRAWN VEHICLE 99-UNKNOWN OR HIT/SKIP                                                                                                                                                                                                                                                                                                                                                                                                                                                                                                                                                                                                                                                                                                                                                                                                                                                                                                                                                                                                                                                                                                                                                                                                                                                                                                                                                                                                                                                                                                                                                                                                                                                                                                                                                                                                                                                                                                                                                                                                                                      | EQUIPMENT ANIMAL DRAWN VEHICLE 99- LINKNOWN OR HIT/SKIP |  |  |  |  |  |
|                                                                                                                                                                                                                                                                                                                                                                                                                                                                                                                                                                                                                                                                                                                                                                                                                                                                                                                                                                                                                                                                                                                                                                                                                                                                                                                                                                                                                                                                                                                                                                                                                                                                                                                                                                                                                                                                                                                                                                                                                                                                                                                                    |                                                         |  |  |  |  |  |
|                                                                                                                                                                                                                                                                                                                                                                                                                                                                                                                                                                                                                                                                                                                                                                                                                                                                                                                                                                                                                                                                                                                                                                                                                                                                                                                                                                                                                                                                                                                                                                                                                                                                                                                                                                                                                                                                                                                                                                                                                                                                                                                                    |                                                         |  |  |  |  |  |
|                                                                                                                                                                                                                                                                                                                                                                                                                                                                                                                                                                                                                                                                                                                                                                                                                                                                                                                                                                                                                                                                                                                                                                                                                                                                                                                                                                                                                                                                                                                                                                                                                                                                                                                                                                                                                                                                                                                                                                                                                                                                                                                                    |                                                         |  |  |  |  |  |
| WHEN CRASH OCCURED?<br>1 - DRIVER ASSISTANCE AUTOMATION<br>2 - PARTIAL AUTOMATION<br>4 - HICH AUTOMATION<br>5 - BUIL AUTOMATION<br>5 - BUIL AUTOMATION<br>5 - BUIL AUTOMATION                                                                                                                                                                                                                                                                                                                                                                                                                                                                                                                                                                                                                                                                                                                                                                                                                                                                                                                                                                                                                                                                                                                                                                                                                                                                                                                                                                                                                                                                                                                                                                                                                                                                                                                                                                                                                                                                                                                                                      | 9 3 3                                                   |  |  |  |  |  |
|                                                                                                                                                                                                                                                                                                                                                                                                                                                                                                                                                                                                                                                                                                                                                                                                                                                                                                                                                                                                                                                                                                                                                                                                                                                                                                                                                                                                                                                                                                                                                                                                                                                                                                                                                                                                                                                                                                                                                                                                                                                                                                                                    | 7 5 74                                                  |  |  |  |  |  |
| 1 - NONE 6 - BUS - CHARTERTOUR 11 - FIRE 16 - FARM 21 - MAL CARRIER<br>2 - TAXI 7 - BUS - INTERCITY 12 - MILITARY 17 - MOWING 99 - OTHER JUNKNOWN 7<br>3 - ELECTRONIC RIDE SHARING 8 - BUS - SHUTTLE 13 - POLICE 18 - SKOW REMOVAL                                                                                                                                                                                                                                                                                                                                                                                                                                                                                                                                                                                                                                                                                                                                                                                                                                                                                                                                                                                                                                                                                                                                                                                                                                                                                                                                                                                                                                                                                                                                                                                                                                                                                                                                                                                                                                                                                                 | 5                                                       |  |  |  |  |  |
| SPECIAL 5- BUSTRANSPORT 9 - BUS-OTHER 14-PUBLIC/UTLIY 19 - TOWING     SPECIAL 5- BUSTRANSPORMUTER 10 - MBULANCE 115- CONSTRUCTION EQUIPERT 20 - SAEFY SERVICE PATROL                                                                                                                                                                                                                                                                                                                                                                                                                                                                                                                                                                                                                                                                                                                                                                                                                                                                                                                                                                                                                                                                                                                                                                                                                                                                                                                                                                                                                                                                                                                                                                                                                                                                                                                                                                                                                                                                                                                                                               |                                                         |  |  |  |  |  |
| FUNCTION 12 12                                                                                                                                                                                                                                                                                                                                                                                                                                                                                                                                                                                                                                                                                                                                                                                                                                                                                                                                                                                                                                                                                                                                                                                                                                                                                                                                                                                                                                                                                                                                                                                                                                                                                                                                                                                                                                                                                                                                                                                                                                                                                                                     | 12                                                      |  |  |  |  |  |
| 0 1 1-NO CARGO BODY TYPE 3-VEHICLE TOWING ANOTHER 5-INTERMODAL CONTAINER 8-POLE 12-CONCRETE MIXER<br>MOTOR VEHICLE SISS 9-CARGO TANK 13-AUTO TRANSPORTER                                                                                                                                                                                                                                                                                                                                                                                                                                                                                                                                                                                                                                                                                                                                                                                                                                                                                                                                                                                                                                                                                                                                                                                                                                                                                                                                                                                                                                                                                                                                                                                                                                                                                                                                                                                                                                                                                                                                                                           |                                                         |  |  |  |  |  |
| CARGO BODY<br>TYPE<br>CARGO VANUENCLOSED BOX<br>7. GRAINCHPSGRAVEL<br>11. DUMP<br>9. 07 HER / UNKNOWN<br>9. 07 HER / UNKNOWN<br>9. 07 HER / UNKNOWN<br>9. 07 HER / UNKNOWN                                                                                                                                                                                                                                                                                                                                                                                                                                                                                                                                                                                                                                                                                                                                                                                                                                                                                                                                                                                                                                                                                                                                                                                                                                                                                                                                                                                                                                                                                                                                                                                                                                                                                                                                                                                                                                                                                                                                                         | 3 9 🏶 3                                                 |  |  |  |  |  |
| 1 L L 1 - TURN SIGNALS 4 - BRAKES 7 - WORN OR SLICK TIRES 9 - MOTOR TROUBLE 99 - OTHER / UNKNOWN 6                                                                                                                                                                                                                                                                                                                                                                                                                                                                                                                                                                                                                                                                                                                                                                                                                                                                                                                                                                                                                                                                                                                                                                                                                                                                                                                                                                                                                                                                                                                                                                                                                                                                                                                                                                                                                                                                                                                                                                                                                                 | $\oplus$                                                |  |  |  |  |  |
| VEHICLE 3 - TAIL LAMPS 5 - STEERING 8 - TRAILER EQUIPMENT 10 - DISABLED FROM PRIOR<br>DEFECTS 6 - TIRE BLOWOUT DEFECTIVE ACCIDENT<br>6 6 6                                                                                                                                                                                                                                                                                                                                                                                                                                                                                                                                                                                                                                                                                                                                                                                                                                                                                                                                                                                                                                                                                                                                                                                                                                                                                                                                                                                                                                                                                                                                                                                                                                                                                                                                                                                                                                                                                                                                                                                         | 6                                                       |  |  |  |  |  |
| 1 - INTERSECTION - 3 - INTERSECTION - OTHER 6 - BICYCLE LANE 9 - MEDIANCROSSING ISLAND 12 - FIRST RESPONDER - NO DAMAGE [0] UNDERCARRI                                                                                                                                                                                                                                                                                                                                                                                                                                                                                                                                                                                                                                                                                                                                                                                                                                                                                                                                                                                                                                                                                                                                                                                                                                                                                                                                                                                                                                                                                                                                                                                                                                                                                                                                                                                                                                                                                                                                                                                             | AGE [14]                                                |  |  |  |  |  |
| CROSSWALK 4-MIDELCOC-MARKED 7-SHOULDERRICAUSIDE 10-URVEWARACCESS AN INCIDENT COLLE<br>NONMOTORST 2-INTERSECTION - 5 TABLE ANS CROSSWALK 8-SIDEWALK 11-SHARED USE PATHS OR 99-OTHER / UNINKOWN - TOP [13] - ALL AREAS [15]                                                                                                                                                                                                                                                                                                                                                                                                                                                                                                                                                                                                                                                                                                                                                                                                                                                                                                                                                                                                                                                                                                                                                                                                                                                                                                                                                                                                                                                                                                                                                                                                                                                                                                                                                                                                                                                                                                          | ]                                                       |  |  |  |  |  |
| LOCATIONAT UNWARKED 5- TRAVELLANE-OTHER LOCATION THAILS                                                                                                                                                                                                                                                                                                                                                                                                                                                                                                                                                                                                                                                                                                                                                                                                                                                                                                                                                                                                                                                                                                                                                                                                                                                                                                                                                                                                                                                                                                                                                                                                                                                                                                                                                                                                                                                                                                                                                                                                                                                                            | - UNIT NOT AT SCENE [16]                                |  |  |  |  |  |
| 1 - NON-CONTACT 1 - STRAIGHT AHEAD 7 - MAKING U-TURN 13 - NEGOTIATING A CURVE 18 - APPROACHING<br>2 - NON-COLLISION 1 2 - BACKING 8 - ENTERING TRAFFIC LANE 14 - ENTERING OR CROSSING 0 REAVING VEHICLE<br>19 - STANDING                                                                                                                                                                                                                                                                                                                                                                                                                                                                                                                                                                                                                                                                                                                                                                                                                                                                                                                                                                                                                                                                                                                                                                                                                                                                                                                                                                                                                                                                                                                                                                                                                                                                                                                                                                                                                                                                                                           |                                                         |  |  |  |  |  |
| 4 3-STRIKING 1 3-CHANGING LANES 9-LEAVING TRAFFIC LANE SPECIFIED LOCATION 20-OTHER NON-MOTORIST<br>10 REVEND                                                                                                                                                                                                                                                                                                                                                                                                                                                                                                                                                                                                                                                                                                                                                                                                                                                                                                                                                                                                                                                                                                                                                                                                                                                                                                                                                                                                                                                                                                                                                                                                                                                                                                                                                                                                                                                                                                                                                                                                                       | RRIAGE                                                  |  |  |  |  |  |
| ACTION 5 - BOTH STRIKING ACTION 5 - MAKING RIGHT TURN 11 - SLOWING OR STOPPED JOGGING, PLAYING DISABLED VEHICLE U D 1-12 - REFER TO UNIT 15 - VEHICLE N TO ACTION 5 - BOTH STRIKING RIGHT TURN IN TO ACTION 11 - SLOWING OR STOPPED JOGGING, PLAYING DISABLED VEHICLE     | OT AT SCENE                                             |  |  |  |  |  |
| 8 STRUCK 6 - MAKING LEFT TURN IN IRACHIC 10 - INCRAING 30 - OTILLI OKINO IN DIAGRAM 99 - UNKNOWN<br>9 - OTHER / UNKNOWN 12 - DRIVERLESS 17 - PUSHING VEHICLE 13 - TOP                                                                                                                                                                                                                                                                                                                                                                                                                                                                                                                                                                                                                                                                                                                                                                                                                                                                                                                                                                                                                                                                                                                                                                                                                                                                                                                                                                                                                                                                                                                                                                                                                                                                                                                                                                                                                                                                                                                                                              |                                                         |  |  |  |  |  |
| TRAFFIC                                                                                                                                                                                                                                                                                                                                                                                                                                                                                                                                                                                                                                                                                                                                                                                                                                                                                                                                                                                                                                                                                                                                                                                                                                                                                                                                                                                                                                                                                                                                                                                                                                                                                                                                                                                                                                                                                                                                                                                                                                                                                                                            |                                                         |  |  |  |  |  |
| 1 - NONE 7 - LEFT OF CENTER 13 - IMPROPER START FROM 17 - VISION OBSTRUCTION 21 - LYING IN ROADWAY TRAFFICWAY FLOW TRAFFIC CO<br>2 - FAILURE TO YIELD 8 - FOLLOWING TOO A PARKED POSITION 18 - OPERATING DEFECTIVE 22 - NOT DISCERNABLE                                                                                                                                                                                                                                                                                                                                                                                                                                                                                                                                                                                                                                                                                                                                                                                                                                                                                                                                                                                                                                                                                                                                                                                                                                                                                                                                                                                                                                                                                                                                                                                                                                                                                                                                                                                                                                                                                            | NTROL                                                   |  |  |  |  |  |
| 3 - RAN RED LIGHT CLOSE/ACDA 14 - STOPPED OR PARKED EQUIPMENT 23 - OPENING DOOR INTO 1 - ROUNDABOUT<br>4 - RAN STOP SIGN 9 - IMPROPER LANE ILLEGALLY 19 - LOAD SHIFTING/ ROLDWAY 1 - ONE-WAY                                                                                                                                                                                                                                                                                                                                                                                                                                                                                                                                                                                                                                                                                                                                                                                                                                                                                                                                                                                                                                                                                                                                                                                                                                                                                                                                                                                                                                                                                                                                                                                                                                                                                                                                                                                                                                                                                                                                       | 4 - STOP SIGN                                           |  |  |  |  |  |
| 0     1     5-UNSAFE SPEED     10-IMPROPER PASSING     15-SWERVING TO AVOID     FALLINGSPILLING     99-OTHER IMPROPER     2     2-SIGNAL                                                                                                                                                                                                                                                                                                                                                                                                                                                                                                                                                                                                                                                                                                                                                                                                                                                                                                                                                                                                                                                                                                                                                                                                                                                                                                                                                                                                                                                                                                                                                                                                                                                                                                                                                                                                                                                                                                                                                                                           | 5 - YIELD SIGN                                          |  |  |  |  |  |
| CONTRIBUTING 12- IMPROPER BACKING 2007 THOROUGH LANES RAIL GRADE (C                                                                                                                                                                                                                                                                                                                                                                                                                                                                                                                                                                                                                                                                                                                                                                                                                                                                                                                                                                                                                                                                                                                                                                                                                                                                                                                                                                                                                                                                                                                                                                                                                                                                                                                                                                                                                                                                                                                                                                                                                                                                | 6 - NO CONTROL                                          |  |  |  |  |  |
| CIRCUMSTANCES ON ROAD ON ROAD 1- NOT INVOLVED                                                                                                                                                                                                                                                                                                                                                                                                                                                                                                                                                                                                                                                                                                                                                                                                                                                                                                                                                                                                                                                                                                                                                                                                                                                                                                                                                                                                                                                                                                                                                                                                                                                                                                                                                                                                                                                                                                                                                                                                                                                                                      |                                                         |  |  |  |  |  |
| 2 - INVOLVED - AC                                                                                                                                                                                                                                                                                                                                                                                                                                                                                                                                                                                                                                                                                                                                                                                                                                                                                                                                                                                                                                                                                                                                                                                                                                                                                                                                                                                                                                                                                                                                                                                                                                                                                                                                                                                                                                                                                                                                                                                                                                                                                                                  | TIVE CROSSING                                           |  |  |  |  |  |
| EVENTS EVENTS                                                                                                                                                                                                                                                                                                                                                                                                                                                                                                                                                                                                                                                                                                                                                                                                                                                                                                                                                                                                                                                                                                                                                                                                                                                                                                                                                                                                                                                                                                                                                                                                                                                                                                                                                                                                                                                                                                                                                                                                                                                                                                                      | SSIVE CROSSING                                          |  |  |  |  |  |
| 1 2 0 2 - FIREEXPLOSION 7 - SEPARATION OF TO NOTE DIRECTION OF 17 - ANIMAL - FARM MAINTENANCE                                                                                                                                                                                                                                                                                                                                                                                                                                                                                                                                                                                                                                                                                                                                                                                                                                                                                                                                                                                                                                                                                                                                                                                                                                                                                                                                                                                                                                                                                                                                                                                                                                                                                                                                                                                                                                                                                                                                                                                                                                      |                                                         |  |  |  |  |  |
| 4 - JACKKINFE 8 - RAN OFF ROAD RIGHT 12 - DOWNHILL RUNAWAY 19 - ANIMAL - DEER OWN / ROM-IM OF ROAD RIGHT 12 - DOWNHILL RUNAWAY 19 - ANIMAL - OTHER SHIFTING CARGO OR 1 - NORTH                                                                                                                                                                                                                                                                                                                                                                                                                                                                                                                                                                                                                                                                                                                                                                                                                                                                                                                                                                                                                                                                                                                                                                                                                                                                                                                                                                                                                                                                                                                                                                                                                                                                                                                                                                                                                                                                                                                                                     | 5 - NORTHEAST                                           |  |  |  |  |  |
| 5-CARGO/EQUIPMENT 5-FORIORI LET 20-MOTOR VEHICLE IN ANYTHING SET IN                                                                                                                                                                                                                                                                                                                                                                                                                                                                                                                                                                                                                                                                                                                                                                                                                                                                                                                                                                                                                                                                                                                                                                                                                                                                                                                                                                                                                                                                                                                                                                                                                                                                                                                                                                                                                                                                                                                                                                                                                                                                | 6 - NORTHWEST                                           |  |  |  |  |  |
| 24 - OTHER MOVABLE 3 - EAST                                                                                                                                                                                                                                                                                                                                                                                                                                                                                                                                                                                                                                                                                                                                                                                                                                                                                                                                                                                                                                                                                                                                                                                                                                                                                                                                                                                                                                                                                                                                                                                                                                                                                                                                                                                                                                                                                                                                                                                                                                                                                                        | 7 - SOUTHEAST                                           |  |  |  |  |  |
| 3 COLLISION WITH FIXED OBJECT - STRUCK                                                                                                                                                                                                                                                                                                                                                                                                                                                                                                                                                                                                                                                                                                                                                                                                                                                                                                                                                                                                                                                                                                                                                                                                                                                                                                                                                                                                                                                                                                                                                                                                                                                                                                                                                                                                                                                                                                                                                                                                                                                                                             | 8 - SOUTHWEST<br>9 - OTHER / UNKNOWN                    |  |  |  |  |  |
| 25 - IMPACT ATTENUATOR 31 - GUARDRAIL END 37 - TRAFFIC SIGN POST 43 - CURB 50 - WORKZONE MAINTENANCE                                                                                                                                                                                                                                                                                                                                                                                                                                                                                                                                                                                                                                                                                                                                                                                                                                                                                                                                                                                                                                                                                                                                                                                                                                                                                                                                                                                                                                                                                                                                                                                                                                                                                                                                                                                                                                                                                                                                                                                                                               |                                                         |  |  |  |  |  |
| Local Control Con          | TED SPEED                                               |  |  |  |  |  |
| 27 - BRIDGE PIER OR ABUTMENT BARRER 41 - OTHER POST, POLE OR 47 - MAILBOX 53 - TUNNEL<br>28 - BRIDGE PARAPET 35 - MEDIAN CONCRETE SUPPORT 48 - TREE 54 - OTHER FIXED OBJECT 0 1 - 1 - STATEDIE                                                                                                                                                                                                                                                                                                                                                                                                                                                                                                                                                                                                                                                                                                                                                                                                                                                                                                                                                                                                                                                                                                                                                                                                                                                                                                                                                                                                                                                                                                                                                                                                                                                                                                                                                                                                                                                                                                                                     | STIMATED SPEED                                          |  |  |  |  |  |
| 1     29 - BRIDGE RAIL     BARRIER     42 - CLIVERT     49 - FIRE HYDRANT     99 - OTHER / UNKNOWN       30 - GUARDRAIL FACE     36 - MEDIAN OTHER BARRIER     2 - CLIVERT     49 - FIRE HYDRANT     2 - CALCULA                                                                                                                                                                                                                                                                                                                                                                                                                                                                                                                                                                                                                                                                                                                                                                                                                                                                                                                                                                                                                                                                                                                                                                                                                                                                                                                                                                                                                                                                                                                                                                                                                                                                                                                                                                                                                                                                                                                   | TED / EDR                                               |  |  |  |  |  |
| 6 POSTED SPEED 3- UNDETER                                                                                                                                                                                                                                                                                                                                                                                                                                                                                                                                                                                                                                                                                                                                                                                                                                                                                                                                                                                                                                                                                                                                                                                                                                                                                                                                                                                                                                                                                                                                                                                                                                                                                                                                                                                                                                                                                                                                                                                                                                                                                                          | MINED                                                   |  |  |  |  |  |
|                                                                                                                                                                                                                                                                                                                                                                                                                                                                                                                                                                                                                                                                                                                                                                                                                                                                                                                                                                                                                                                                                                                                                                                                                                                                                                                                                                                                                                                                                                                                                                                                                                                                                                                                                                                                                                                                                                                                                                                                                                                                                                                                    |                                                         |  |  |  |  |  |
| 1 FIRST HARMFUL EVENT 1 MOST HARMFUL EVENT                                                                                                                                                                                                                                                                                                                                                                                                                                                                                                                                                                                                                                                                                                                                                                                                                                                                                                                                                                                                                                                                                                                                                                                                                                                                                                                                                                                                                                                                                                                                                                                                                                                                                                                                                                                                                                                                                                                                                                                                                                                                                         |                                                         |  |  |  |  |  |
| ISV8304 OH1U 1/19 [760-0820] PAGE O                                                                                                                                                                                                                                                                                                                                                                                                                                                                                                                                                                                                                                                                                                                                                                                                                                                                                                                                                                                                                                                                                                                                                                                                                                                                                                                                                                                                                                                                                                                                                                                                                                                                                                                                                                                                                                                                                                                                                                                                                                                                                                | -                                                       |  |  |  |  |  |