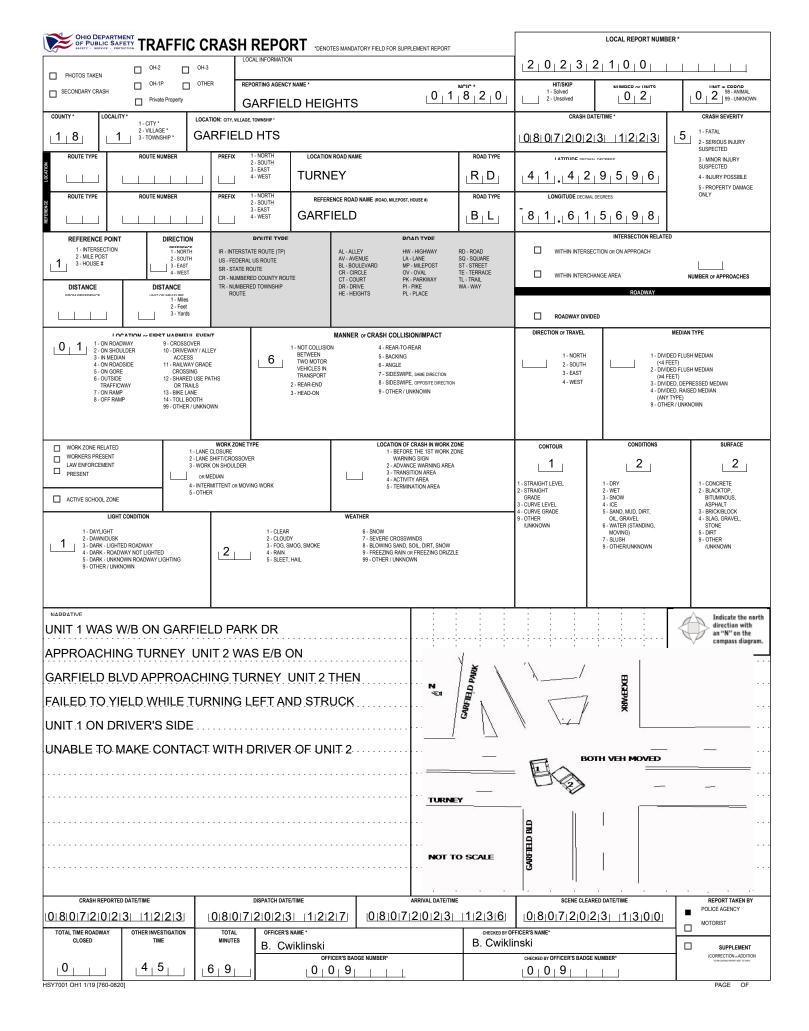

| OF PUBLIC SAFETY MOTORIST / NON-MOTORIST                   |                                                                  |                                         |                                                     |                                                     |                                                                |                                                                  |
|------------------------------------------------------------|------------------------------------------------------------------|-----------------------------------------|-----------------------------------------------------|-----------------------------------------------------|----------------------------------------------------------------|------------------------------------------------------------------|
|                                                            |                                                                  |                                         |                                                     |                                                     |                                                                |                                                                  |
| ADDRESS: STREET, CITY, STATE, ZIP                          | WHITE MARGY LEE                                                  |                                         |                                                     |                                                     | 0 9 3 0 1 9 4 5 F                                              |                                                                  |
| \$ 17404 TALFO                                             | RD AVE                                                           | CLEVI                                   | ELAND OH 4                                          | 4128                                                |                                                                |                                                                  |
| N BY                                                       | MS AGENCY (NAME)                                                 | INJURED TAKEN TO: MEDICAL FACI          | LITY (NAME, CITY) SAFETY EQUIP<br>USED              |                                                     | DOT-COMPLIANT                                                  | IG USAGE EJECTION TRAPPED                                        |
| O 5 OPERATOR LICI                                          |                                                                  | OFFENSE CHARGED                         |                                                     |                                                     |                                                                |                                                                  |
|                                                            |                                                                  |                                         |                                                     |                                                     |                                                                | ON NOMBER                                                        |
| O OL CLASS ENDORSEMENT<br>SELECT UP TO 2                   | RESTRICTION SELECT UP TO 3                                       | DRIVER<br>DISTRACTED                    | ALCOHOL / DRUG SUSPECTED                            | CONDITION                                           | ALCOHOL TEST<br>TYPE VALUE STATUS                              | DRUG TEST(S)<br>TYPE RESULT SELECT UP TO 4                       |
| s _ 4                                                      |                                                                  |                                         | ALCOHOL MARUUANA<br>OTHER DRUG                      | 1 1                                                 |                                                                | 1                                                                |
| M UNIT # NAME: LAST, FIRS                                  | ST, MIDDLE                                                       |                                         |                                                     | i                                                   | DATE OF BIRTH                                                  | AGE GENDER                                                       |
|                                                            | RY                                                               | ZIONNA                                  | ELEXAS                                              |                                                     |                                                                | 4_  <u>1</u> 8 <b>F</b>                                          |
| ADDRESS: STREET, CITY, STATE, ZIP                          | D AVE APT 10                                                     |                                         | ELAND OH 4                                          | 4112                                                | CONTACT PHONE - INCLUDE AREA CODE                              |                                                                  |
| 10100                                                      | EMS AGENCY (NAME)                                                | INJURED TAKEN TO: MEDICAL FACI          |                                                     | PMENT                                               | OT-COMPLIANT                                                   | G USAGE EJECTION TRAPPED                                         |
|                                                            |                                                                  |                                         |                                                     |                                                     |                                                                |                                                                  |
| OL STATE     OPERATOR LICI M                               | ENSE NUMBER                                                      | OFFENSE CHARGED                         | CODE                                                | FENSE DESCRIPTION                                   | CITATIO                                                        | DN NUMBER                                                        |
| OL CLASS ENDORSEMENT<br>SELECT UP TO 2                     | RESTRICTION SELECT UP TO 3                                       | DRIVER<br>DISTRACTED                    | ALCOHOL / DRUG SUSPECTED                            | CONDITION                                           | ALCOHOL TEST                                                   | DRUG TEST(S)                                                     |
| s 4 11 11 11                                               | 1 11 1 11 1                                                      | <sup>₿</sup> , <u>1</u> □               | ALCOHOL MARUUANA                                    | status                                              | TYPE VALUE STATUS                                              | TYPE RESULT SELECT UP TO 4                                       |
| M UNIT # NAME: LAST, FIRS                                  | ST, MIDDLE                                                       |                                         |                                                     |                                                     | DATE OF BIRTH                                                  | AGE GENDER                                                       |
|                                                            |                                                                  |                                         |                                                     |                                                     |                                                                |                                                                  |
| R ADDRESS: STREET, CITY, STATE, ZIP                        |                                                                  |                                         |                                                     |                                                     | CONTACT PHONE - INCLUDE AREA CODE                              | <b>!</b>                                                         |
| S<br>T<br>/ INJURIES INJURED<br>TAKEN E                    | MS AGENCY (NAME)                                                 | INJURED TAKEN TO: MEDICAL FACIL         | LITY (NAME, CITY) SAFETY EQUIP                      | MENT                                                | SEATING POSITION AIR BA                                        | G USAGE EJECTION TRAPPED                                         |
| N BY                                                       |                                                                  |                                         | USED                                                |                                                     | DOT-COMPLIANT<br>INC HELMET                                    |                                                                  |
| OL STATE     OPERATOR LICI M                               | ENSE NUMBER                                                      | OFFENSE CHARGED                         | LOCAL OI<br>CODE                                    | FFENSE DESCRIPTION                                  | СІТАТИ                                                         | DN NUMBER                                                        |
| O OL CLASS ENDORSEMENT                                     | RESTRICTION SELECT UP TO 3                                       | DRIVER                                  | ALCOHOL / DRUG SUSPECTED                            | CONDITION                                           | ALCOHOL TEST                                                   | DRUG TEST(S)                                                     |
| R SELECT UP TO 2                                           |                                                                  | DISTRACTED<br>BY                        | ALCOHOL MARUUANA                                    | STATUS                                              | TYPE VALUE STATUS                                              | TYPE RESULT SELECT UP TO 4                                       |
|                                                            |                                                                  |                                         | OTHER DRUG                                          |                                                     |                                                                |                                                                  |
| INJURIES                                                   | SEATING POSITION<br>1 - FRONT - LEFT SIDE<br>(MOTORCYCLE DRIVER) | AIR BAG<br>1 - NOT DEPLOYED             | OL CLASS<br>1 - CLASS A                             | OL RESTRICTION(S<br>1 - ALCOHOL INTERLOCK<br>DEVICE | 1 - NOT DISTRACTED                                             | TEST STATUS<br>1 - NONE GIVEN                                    |
| 2 - SUSPECTED SERIOUS INJURY<br>3 - SUSPECTED MINOR INJURY | 2 - FRONT - MIDDLE<br>3 - FRONT - RIGHT SIDE                     | 2 - DEPLOYED FRONT<br>3 - DEPLOYED SIDE | 2 - CLASS B<br>3 - CLASS C                          | 2 - CDL INTRASTATE ONLY                             | 2 - MANUALLY OPERATING AN<br>ELECTRONIC COMMUNICATION          | 2 - TEST REFUSED<br>3 - TEST GIVEN, CONTAMINATED                 |
| 4 - POSSIBLE INJURY                                        | 4 - SECOND - LEFT SIDE<br>(MOTORCYCLE PASSENGER)                 | 4 - DEPLOYED BOTH FRONT / SIDE          | 4 - REGULAR CLASS (OHIO = D)                        | 3 - CORRECTIVE LENSES<br>4 - FARM WAIVER            | DEVICE (TEXTING, TYPING,<br>DIALING)                           | SAMPLE / UNUSABLE                                                |
| 5 - NO APPARENT INJURY                                     | 5 - SECOND - MIDDLE                                              | 5 - NOT APPLICABLE                      | 5 - M / C MOPED ONLY                                | 5 - EXCEPT CLASS A BUS<br>6 - EXCEPT CLASS A        | 3 - TALKING ON HANDS-FREE<br>COMMUNICATION DEVICE              | 4 - TEST GIVEN, RESULTS KNOWN<br>5 - TEST GIVEN, RESULTS UNKNOWN |
| INJURED TAKEN BY                                           | 6 - SECOND - RIGHT SIDE<br>7 - THIRD - LEFT SIDE                 | 9 - DEPLOYMENT UNKNOWN                  | 6 - NO VALID OL                                     | & CLASS B BUS<br>7 - EXCEPT TRACTOR-TRAILE          | 4 - TALKING ON HAND-HELD<br>COMMUNICATION DEVICE               |                                                                  |
| 1 - NOT TRANSPORTED<br>/TREATED AT SCENE                   | (MOTORCYCLE SIDE CAR)<br>8 - THIRD - MIDDLE                      |                                         |                                                     | 8 - INTERMEDIATE LICENSE<br>RESTRICTIONS            | 5 - OTHER ACTIVITY WITH AN                                     |                                                                  |
| 2 - EMS<br>3 - POLICE                                      | 9 - THIRD - RIGHT SIDE<br>10 - SLEEPER SECTION OF                | EJECTION<br>1 - NOT EJECTED             | OL ENDORSEMENT                                      | 9 - LEARNER'S PERMIT<br>RESTRICTIONS                | ELECTRONIC DEVICE<br>6 - PASSENGER                             | ALCOHOL TEST TYPE                                                |
| 9 - OTHER / UNKNOWN                                        | TRUCK CAB<br>11 - PASSENGER IN OTHER                             | 2 - PARTIALLY EJECTED                   | M - MOTORCYCLE                                      | 10 - LIMITED TO DAYLIGHT<br>ONLY                    | 7 - OTHER DISTRACTION INSIDE<br>THE VEHICLE                    | 2 - BLOOD                                                        |
|                                                            | ENCLOSED CARGO AREA<br>(NON-TRAILING UNIT, BUS,                  | 3 - TOTALLY EJECTED                     | P - PASSENGER                                       | 11 - LIMITED TO EMPLOYMEN<br>12 - LIMITED - OTHER   | IT 8 - OTHER DISTRACTIONS OUTSIDE<br>THE VEHICLE               | 3 - URINE                                                        |
| SAFETY EQUIPMENT<br>1 - NONE USED                          | PICK-UP WITH CAP)<br>12 - PASSENGER IN                           | 4 - NOT APPLICABLE                      | N - TANKER<br>Q - MOTOR SCOOTER                     | 13 - MECHANICAL DEVICES<br>(SPECIAL BRAKES, HAND    | 9 - OTHER / UNKNOWN                                            | 4 - BREATH<br>5 - OTHER                                          |
| 2 - SHOULDER BELT ONLY USED                                | UNENCLOSED<br>CARGO AREA                                         | TRAPPED                                 | R - THREE-WHEEL MOTORCYCLE                          | CONTROLS, OR OTHER<br>ADAPTIVE DEVICES)             |                                                                |                                                                  |
| 3 - LAP BELT ONLY USED<br>4 - SHOULDER & LAP BELT USED     | 13 - TRAILING UNIT<br>14 - RIDING ON VEHICLE                     | 1 - NOT TRAPPED<br>2 - EXTRICATED BY    | S - SCHOOL BUS                                      | 14 - MILITARY VEHICLES ONL'<br>15 - MOTOR VEHICLES  | Y                                                              | DRUG TEST TYPE                                                   |
| 5 - CHILD RESTRAINT SYSTEM -<br>FORWARD FACING             | EXTERIOR<br>(NON-TRAILING UNIT)                                  | MECHANICAL MEANS<br>3 - FREED BY        | T - DOUBLE & TRIPLE TRAILERS<br>X - TANKER / HAZMAT | WITHOUT AIR BRAKES<br>16 - OUTSIDE MIRROR           |                                                                | 2 - BLOOD                                                        |
| 6 - CHILD RESTRAINT SYSTEM -<br>REAR FACING                | 15 - NON-MOTORIST<br>99 - OTHER / UNKNOWN                        | NON-MECHANICAL MEANS                    |                                                     | 17 - PROSTHETIC AID<br>18 - OTHER                   | CONDITION<br>1 - APPARENTLY NORMAL                             | 3 - URINE                                                        |
| 7 - BOOSTER SEAT<br>8 - HELMET USED                        |                                                                  |                                         |                                                     |                                                     | 2 - PHYSICAL IMPAIRMENT<br>3 - EMOTIONAL (E.G. DEPRESSED,      | 4 - OTHER                                                        |
| 9 - PROTECTIVE PADS USED<br>(ELBOWS, KNEES, ETC.)          |                                                                  |                                         | GENDER                                              |                                                     | ANGRY, DISTURBED)                                              | DRUG TEST RESULT(S)                                              |
| 10 - REFLECTIVE CLOTHING<br>11 - LIGHTING - PEDESTRIAN     |                                                                  |                                         | F - FEMALE                                          |                                                     | 4 - ILLNESS<br>5 - FELL ASLEEP, FAINTED,                       | 1 - AMPHETAMINES<br>2 - BARBITURATES                             |
| / BICYCLE ONLY<br>99 - OTHER / UNKNOWN                     |                                                                  |                                         | M - MALE<br>U - OTHER/UNKNOWN                       |                                                     | FATIGUED, ETC.                                                 | 3 - BENZODIAZEPINES<br>4 - CANNABINOIDS                          |
|                                                            |                                                                  |                                         |                                                     |                                                     | 6 - UNDER THE INFLUENCE OF<br>MEDICATIONS / DRUGS<br>/ ALCOHOL | 5 - COCAINE<br>6 - OPIATES / OPIOIDS                             |
|                                                            |                                                                  |                                         |                                                     |                                                     | 9 - OTHER / UNKNOWN                                            | 7 - OTHER<br>8 - NEGATIVE RESULTS                                |
|                                                            |                                                                  |                                         |                                                     |                                                     |                                                                |                                                                  |
|                                                            |                                                                  |                                         |                                                     |                                                     |                                                                |                                                                  |
|                                                            |                                                                  |                                         |                                                     |                                                     |                                                                |                                                                  |