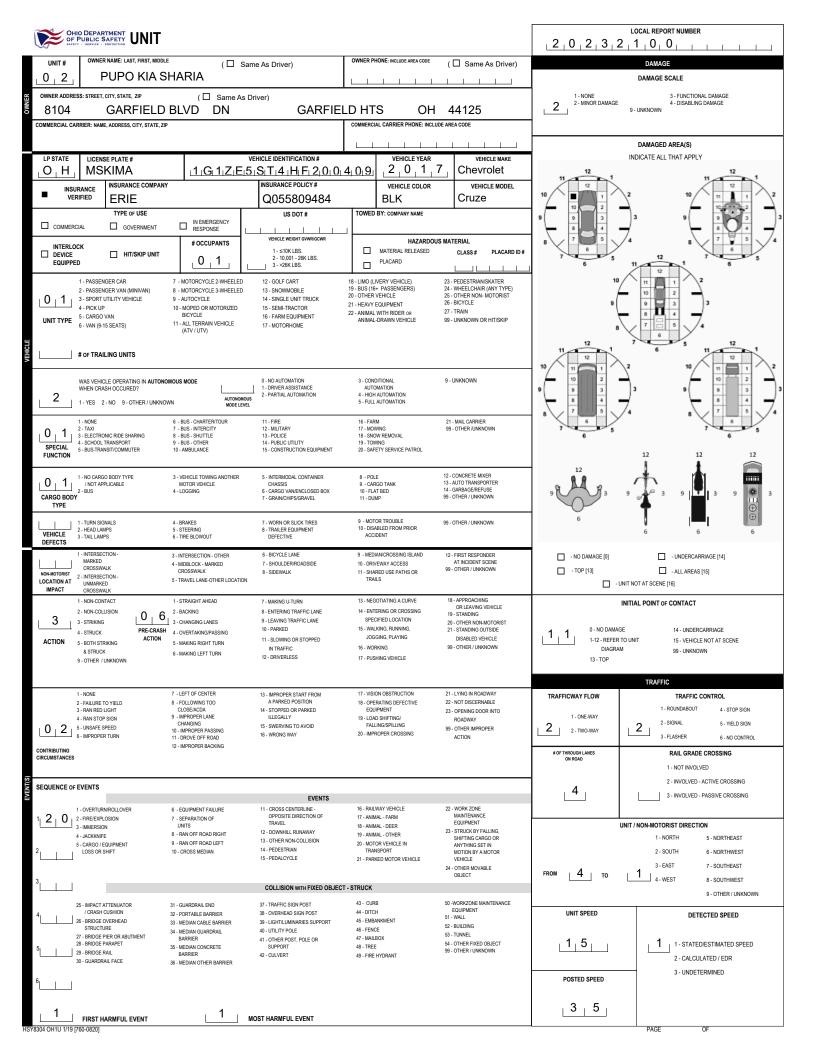

| OF PUBLIC SAFETY MOTORIST / NON-MOTORIST                   |                                                                  |                                         |                                                     |                                                     |                                                                |                                                                  |
|------------------------------------------------------------|------------------------------------------------------------------|-----------------------------------------|-----------------------------------------------------|-----------------------------------------------------|----------------------------------------------------------------|------------------------------------------------------------------|
|                                                            |                                                                  |                                         |                                                     |                                                     |                                                                |                                                                  |
| ADDRESS: STREET, CITY, STATE, ZIP                          | WHITE MARGY LEE                                                  |                                         |                                                     |                                                     | 0 9 3 0 1 9 4 5 F                                              |                                                                  |
| \$ 17404 TALFO                                             | RD AVE                                                           | CLEVI                                   | ELAND OH 4                                          | 4128                                                |                                                                |                                                                  |
| N BY                                                       | MS AGENCY (NAME)                                                 | INJURED TAKEN TO: MEDICAL FACI          | LITY (NAME, CITY) SAFETY EQUIP<br>USED              |                                                     | DOT-COMPLIANT                                                  | IG USAGE EJECTION TRAPPED                                        |
| O 5 OPERATOR LICI                                          |                                                                  | OFFENSE CHARGED                         |                                                     |                                                     |                                                                |                                                                  |
|                                                            |                                                                  |                                         |                                                     |                                                     |                                                                | ON NOMBER                                                        |
| O OL CLASS ENDORSEMENT<br>SELECT UP TO 2                   | RESTRICTION SELECT UP TO 3                                       | DRIVER<br>DISTRACTED                    | ALCOHOL / DRUG SUSPECTED                            | CONDITION                                           | ALCOHOL TEST<br>TYPE VALUE STATUS                              | DRUG TEST(S)<br>TYPE RESULT SELECT UP TO 4                       |
| s _ 4                                                      |                                                                  |                                         | ALCOHOL MARUUANA<br>OTHER DRUG                      | 1 1                                                 |                                                                | 1                                                                |
| M UNIT # NAME: LAST, FIRS                                  | ST, MIDDLE                                                       |                                         |                                                     | i                                                   | DATE OF BIRTH                                                  | AGE GENDER                                                       |
|                                                            | RY                                                               | ZIONNA                                  | ELEXAS                                              |                                                     |                                                                | 4_  <u>1</u> 8 <b>F</b>                                          |
| ADDRESS: STREET, CITY, STATE, ZIP                          | D AVE APT 10                                                     |                                         | ELAND OH 4                                          | 4112                                                | CONTACT PHONE - INCLUDE AREA CODE                              |                                                                  |
| 10100                                                      | EMS AGENCY (NAME)                                                | INJURED TAKEN TO: MEDICAL FACI          |                                                     | PMENT                                               | OT-COMPLIANT                                                   | G USAGE EJECTION TRAPPED                                         |
|                                                            |                                                                  |                                         |                                                     |                                                     |                                                                |                                                                  |
| OL STATE     OPERATOR LICI M                               | ENSE NUMBER                                                      | OFFENSE CHARGED                         | CODE                                                | FENSE DESCRIPTION                                   | CITATIO                                                        | DN NUMBER                                                        |
| OL CLASS ENDORSEMENT<br>SELECT UP TO 2                     | RESTRICTION SELECT UP TO 3                                       | DRIVER<br>DISTRACTED                    | ALCOHOL / DRUG SUSPECTED                            | CONDITION                                           | ALCOHOL TEST                                                   | DRUG TEST(S)                                                     |
| s 4 11 11 11                                               | 1 11 1 11 1                                                      | <sup>₿</sup> , <u>1</u> □               | ALCOHOL MARUUANA                                    | status                                              | TYPE VALUE STATUS                                              | TYPE RESULT SELECT UP TO 4                                       |
| M UNIT # NAME: LAST, FIRS                                  | ST, MIDDLE                                                       |                                         |                                                     |                                                     | DATE OF BIRTH                                                  | AGE GENDER                                                       |
|                                                            |                                                                  |                                         |                                                     |                                                     |                                                                |                                                                  |
| R ADDRESS: STREET, CITY, STATE, ZIP                        |                                                                  |                                         |                                                     |                                                     | CONTACT PHONE - INCLUDE AREA CODE                              | <b>!</b>                                                         |
| S<br>T<br>/ INJURIES INJURED<br>TAKEN E                    | MS AGENCY (NAME)                                                 | INJURED TAKEN TO: MEDICAL FACIL         | LITY (NAME, CITY) SAFETY EQUIP                      | MENT                                                | SEATING POSITION AIR BA                                        | G USAGE EJECTION TRAPPED                                         |
| N BY                                                       |                                                                  |                                         | USED                                                |                                                     | DOT-COMPLIANT<br>INC HELMET                                    |                                                                  |
| OL STATE     OPERATOR LICI M                               | ENSE NUMBER                                                      | OFFENSE CHARGED                         | LOCAL OI<br>CODE                                    | FFENSE DESCRIPTION                                  | СІТАТИ                                                         | DN NUMBER                                                        |
| O OL CLASS ENDORSEMENT                                     | RESTRICTION SELECT UP TO 3                                       | DRIVER                                  | ALCOHOL / DRUG SUSPECTED                            | CONDITION                                           | ALCOHOL TEST                                                   | DRUG TEST(S)                                                     |
| R SELECT UP TO 2                                           |                                                                  | DISTRACTED<br>BY                        | ALCOHOL MARUUANA                                    | STATUS                                              | TYPE VALUE STATUS                                              | TYPE RESULT SELECT UP TO 4                                       |
|                                                            |                                                                  |                                         | OTHER DRUG                                          |                                                     |                                                                |                                                                  |
| INJURIES                                                   | SEATING POSITION<br>1 - FRONT - LEFT SIDE<br>(MOTORCYCLE DRIVER) | AIR BAG<br>1 - NOT DEPLOYED             | OL CLASS<br>1 - CLASS A                             | OL RESTRICTION(S<br>1 - ALCOHOL INTERLOCK<br>DEVICE | 1 - NOT DISTRACTED                                             | TEST STATUS<br>1 - NONE GIVEN                                    |
| 2 - SUSPECTED SERIOUS INJURY<br>3 - SUSPECTED MINOR INJURY | 2 - FRONT - MIDDLE<br>3 - FRONT - RIGHT SIDE                     | 2 - DEPLOYED FRONT<br>3 - DEPLOYED SIDE | 2 - CLASS B<br>3 - CLASS C                          | 2 - CDL INTRASTATE ONLY                             | 2 - MANUALLY OPERATING AN<br>ELECTRONIC COMMUNICATION          | 2 - TEST REFUSED<br>3 - TEST GIVEN, CONTAMINATED                 |
| 4 - POSSIBLE INJURY                                        | 4 - SECOND - LEFT SIDE<br>(MOTORCYCLE PASSENGER)                 | 4 - DEPLOYED BOTH FRONT / SIDE          | 4 - REGULAR CLASS (OHIO = D)                        | 3 - CORRECTIVE LENSES<br>4 - FARM WAIVER            | DEVICE (TEXTING, TYPING,<br>DIALING)                           | SAMPLE / UNUSABLE                                                |
| 5 - NO APPARENT INJURY                                     | 5 - SECOND - MIDDLE                                              | 5 - NOT APPLICABLE                      | 5 - M / C MOPED ONLY                                | 5 - EXCEPT CLASS A BUS<br>6 - EXCEPT CLASS A        | 3 - TALKING ON HANDS-FREE<br>COMMUNICATION DEVICE              | 4 - TEST GIVEN, RESULTS KNOWN<br>5 - TEST GIVEN, RESULTS UNKNOWN |
| INJURED TAKEN BY                                           | 6 - SECOND - RIGHT SIDE<br>7 - THIRD - LEFT SIDE                 | 9 - DEPLOYMENT UNKNOWN                  | 6 - NO VALID OL                                     | & CLASS B BUS<br>7 - EXCEPT TRACTOR-TRAILE          | 4 - TALKING ON HAND-HELD<br>COMMUNICATION DEVICE               |                                                                  |
| 1 - NOT TRANSPORTED<br>/TREATED AT SCENE                   | (MOTORCYCLE SIDE CAR)<br>8 - THIRD - MIDDLE                      |                                         |                                                     | 8 - INTERMEDIATE LICENSE<br>RESTRICTIONS            | 5 - OTHER ACTIVITY WITH AN                                     |                                                                  |
| 2 - EMS<br>3 - POLICE                                      | 9 - THIRD - RIGHT SIDE<br>10 - SLEEPER SECTION OF                | EJECTION<br>1 - NOT EJECTED             | OL ENDORSEMENT                                      | 9 - LEARNER'S PERMIT<br>RESTRICTIONS                | ELECTRONIC DEVICE<br>6 - PASSENGER                             | ALCOHOL TEST TYPE                                                |
| 9 - OTHER / UNKNOWN                                        | TRUCK CAB<br>11 - PASSENGER IN OTHER                             | 2 - PARTIALLY EJECTED                   | M - MOTORCYCLE                                      | 10 - LIMITED TO DAYLIGHT<br>ONLY                    | 7 - OTHER DISTRACTION INSIDE<br>THE VEHICLE                    | 2 - BLOOD                                                        |
|                                                            | ENCLOSED CARGO AREA<br>(NON-TRAILING UNIT, BUS,                  | 3 - TOTALLY EJECTED                     | P - PASSENGER                                       | 11 - LIMITED TO EMPLOYMEN<br>12 - LIMITED - OTHER   | IT 8 - OTHER DISTRACTIONS OUTSIDE<br>THE VEHICLE               | 3 - URINE                                                        |
| SAFETY EQUIPMENT<br>1 - NONE USED                          | PICK-UP WITH CAP)<br>12 - PASSENGER IN                           | 4 - NOT APPLICABLE                      | N - TANKER<br>Q - MOTOR SCOOTER                     | 13 - MECHANICAL DEVICES<br>(SPECIAL BRAKES, HAND    | 9 - OTHER / UNKNOWN                                            | 4 - BREATH<br>5 - OTHER                                          |
| 2 - SHOULDER BELT ONLY USED                                | UNENCLOSED<br>CARGO AREA                                         | TRAPPED                                 | R - THREE-WHEEL MOTORCYCLE                          | CONTROLS, OR OTHER<br>ADAPTIVE DEVICES)             |                                                                |                                                                  |
| 3 - LAP BELT ONLY USED<br>4 - SHOULDER & LAP BELT USED     | 13 - TRAILING UNIT<br>14 - RIDING ON VEHICLE                     | 1 - NOT TRAPPED<br>2 - EXTRICATED BY    | S - SCHOOL BUS                                      | 14 - MILITARY VEHICLES ONL'<br>15 - MOTOR VEHICLES  | Y                                                              | DRUG TEST TYPE                                                   |
| 5 - CHILD RESTRAINT SYSTEM -<br>FORWARD FACING             | EXTERIOR<br>(NON-TRAILING UNIT)                                  | MECHANICAL MEANS<br>3 - FREED BY        | T - DOUBLE & TRIPLE TRAILERS<br>X - TANKER / HAZMAT | WITHOUT AIR BRAKES<br>16 - OUTSIDE MIRROR           |                                                                | 2 - BLOOD                                                        |
| 6 - CHILD RESTRAINT SYSTEM -<br>REAR FACING                | 15 - NON-MOTORIST<br>99 - OTHER / UNKNOWN                        | NON-MECHANICAL MEANS                    |                                                     | 17 - PROSTHETIC AID<br>18 - OTHER                   | CONDITION<br>1 - APPARENTLY NORMAL                             | 3 - URINE                                                        |
| 7 - BOOSTER SEAT<br>8 - HELMET USED                        |                                                                  |                                         |                                                     |                                                     | 2 - PHYSICAL IMPAIRMENT<br>3 - EMOTIONAL (E.G. DEPRESSED,      | 4 - OTHER                                                        |
| 9 - PROTECTIVE PADS USED<br>(ELBOWS, KNEES, ETC.)          |                                                                  |                                         | GENDER                                              |                                                     | ANGRY, DISTURBED)                                              | DRUG TEST RESULT(S)                                              |
| 10 - REFLECTIVE CLOTHING<br>11 - LIGHTING - PEDESTRIAN     |                                                                  |                                         | F - FEMALE                                          |                                                     | 4 - ILLNESS<br>5 - FELL ASLEEP, FAINTED,                       | 1 - AMPHETAMINES<br>2 - BARBITURATES                             |
| / BICYCLE ONLY<br>99 - OTHER / UNKNOWN                     |                                                                  |                                         | M - MALE<br>U - OTHER/UNKNOWN                       |                                                     | FATIGUED, ETC.                                                 | 3 - BENZODIAZEPINES<br>4 - CANNABINOIDS                          |
|                                                            |                                                                  |                                         |                                                     |                                                     | 6 - UNDER THE INFLUENCE OF<br>MEDICATIONS / DRUGS<br>/ ALCOHOL | 5 - COCAINE<br>6 - OPIATES / OPIOIDS                             |
|                                                            |                                                                  |                                         |                                                     |                                                     | 9 - OTHER / UNKNOWN                                            | 7 - OTHER<br>8 - NEGATIVE RESULTS                                |
|                                                            |                                                                  |                                         |                                                     |                                                     |                                                                |                                                                  |
|                                                            |                                                                  |                                         |                                                     |                                                     |                                                                |                                                                  |
|                                                            |                                                                  |                                         |                                                     |                                                     |                                                                |                                                                  |