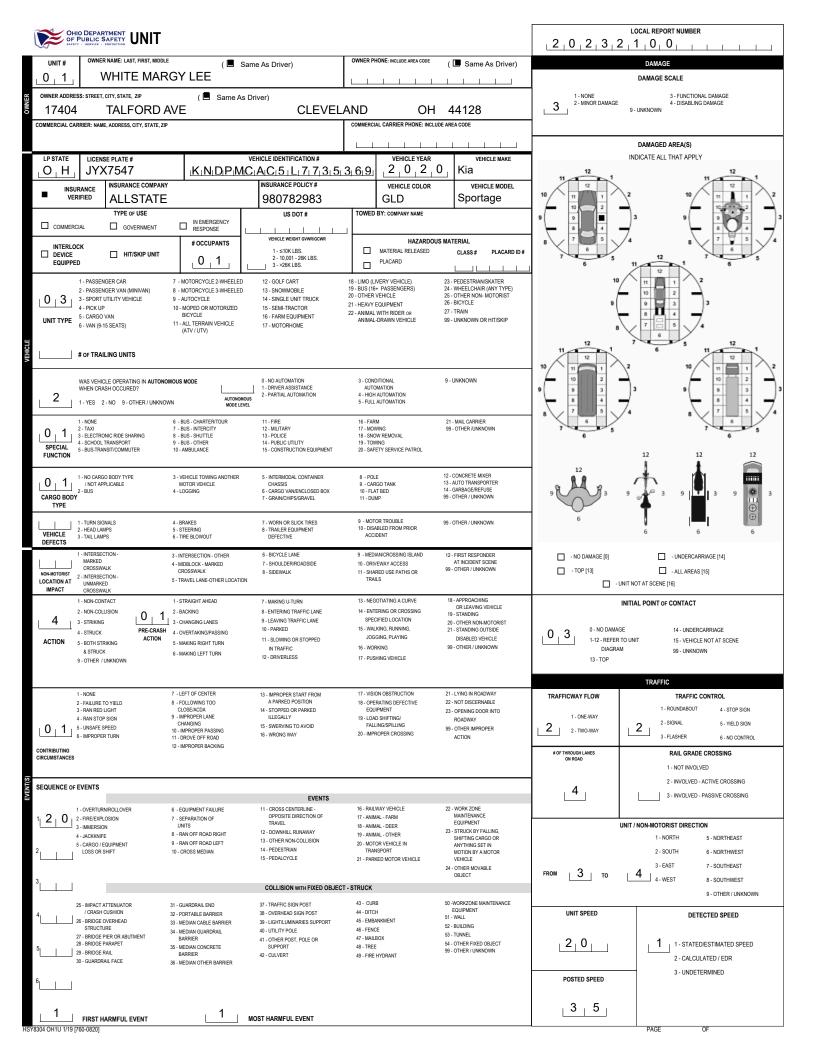

| OF PUBLIC SAFETY MOTORIST / NON-MOTORIST                   |                                                                  |                                         |                                                     |                                                     |                                                                |                                                                  |
|------------------------------------------------------------|------------------------------------------------------------------|-----------------------------------------|-----------------------------------------------------|-----------------------------------------------------|----------------------------------------------------------------|------------------------------------------------------------------|
|                                                            |                                                                  |                                         |                                                     |                                                     |                                                                |                                                                  |
| ADDRESS: STREET, CITY, STATE, ZIP                          | WHITE MARGY LEE                                                  |                                         |                                                     |                                                     | 0 9 3 0 1 9 4 5 F                                              |                                                                  |
| \$ 17404 TALFO                                             | RD AVE                                                           | CLEVI                                   | ELAND OH 4                                          | 4128                                                |                                                                |                                                                  |
| N BY                                                       | MS AGENCY (NAME)                                                 | INJURED TAKEN TO: MEDICAL FACI          | LITY (NAME, CITY) SAFETY EQUIP<br>USED              |                                                     | DOT-COMPLIANT                                                  | IG USAGE EJECTION TRAPPED                                        |
| O 5 OPERATOR LICI                                          |                                                                  | OFFENSE CHARGED                         |                                                     |                                                     |                                                                |                                                                  |
|                                                            |                                                                  |                                         |                                                     |                                                     |                                                                | ON NOMBER                                                        |
| O OL CLASS ENDORSEMENT<br>SELECT UP TO 2                   | RESTRICTION SELECT UP TO 3                                       | DRIVER<br>DISTRACTED                    | ALCOHOL / DRUG SUSPECTED                            | CONDITION                                           | ALCOHOL TEST<br>TYPE VALUE STATUS                              | DRUG TEST(S)<br>TYPE RESULT SELECT UP TO 4                       |
| s _ 4                                                      |                                                                  |                                         | ALCOHOL MARUUANA<br>OTHER DRUG                      | 1 1                                                 |                                                                | 1                                                                |
| M UNIT # NAME: LAST, FIRS                                  | ST, MIDDLE                                                       |                                         |                                                     | i                                                   | DATE OF BIRTH                                                  | AGE GENDER                                                       |
|                                                            | RY                                                               | ZIONNA                                  | ELEXAS                                              |                                                     |                                                                | 4_  <u>1</u> 8 <b>F</b>                                          |
| ADDRESS: STREET, CITY, STATE, ZIP                          | D AVE APT 10                                                     |                                         | ELAND OH 4                                          | 4112                                                | CONTACT PHONE - INCLUDE AREA CODE                              |                                                                  |
| 10100                                                      | EMS AGENCY (NAME)                                                | INJURED TAKEN TO: MEDICAL FACI          |                                                     | PMENT                                               | OT-COMPLIANT                                                   | G USAGE EJECTION TRAPPED                                         |
|                                                            |                                                                  |                                         |                                                     |                                                     |                                                                |                                                                  |
| OL STATE     OPERATOR LICI M                               | ENSE NUMBER                                                      | OFFENSE CHARGED                         | CODE                                                | FENSE DESCRIPTION                                   | CITATIO                                                        | DN NUMBER                                                        |
| OL CLASS ENDORSEMENT<br>SELECT UP TO 2                     | RESTRICTION SELECT UP TO 3                                       | DRIVER<br>DISTRACTED                    | ALCOHOL / DRUG SUSPECTED                            | CONDITION                                           | ALCOHOL TEST                                                   | DRUG TEST(S)                                                     |
| s 4 11 11 11                                               | 1 11 1 11 1                                                      | <sup>₿</sup> , <u>1</u> □               | ALCOHOL MARUUANA                                    | status                                              | TYPE VALUE STATUS                                              | TYPE RESULT SELECT UP TO 4                                       |
| M UNIT # NAME: LAST, FIRS                                  | ST, MIDDLE                                                       |                                         |                                                     |                                                     | DATE OF BIRTH                                                  | AGE GENDER                                                       |
|                                                            |                                                                  |                                         |                                                     |                                                     |                                                                |                                                                  |
| R ADDRESS: STREET, CITY, STATE, ZIP                        |                                                                  |                                         |                                                     |                                                     | CONTACT PHONE - INCLUDE AREA CODE                              | <b>!</b>                                                         |
| S<br>T<br>/ INJURIES INJURED<br>TAKEN E                    | MS AGENCY (NAME)                                                 | INJURED TAKEN TO: MEDICAL FACIL         | LITY (NAME, CITY) SAFETY EQUIP                      | MENT                                                | SEATING POSITION AIR BA                                        | G USAGE EJECTION TRAPPED                                         |
| N BY                                                       |                                                                  |                                         | USED                                                |                                                     | DOT-COMPLIANT<br>INC HELMET                                    |                                                                  |
| OL STATE     OPERATOR LICI M                               | ENSE NUMBER                                                      | OFFENSE CHARGED                         | LOCAL OI<br>CODE                                    | FFENSE DESCRIPTION                                  | СІТАТИ                                                         | DN NUMBER                                                        |
| O OL CLASS ENDORSEMENT                                     | RESTRICTION SELECT UP TO 3                                       | DRIVER                                  | ALCOHOL / DRUG SUSPECTED                            | CONDITION                                           | ALCOHOL TEST                                                   | DRUG TEST(S)                                                     |
| R SELECT UP TO 2                                           |                                                                  | DISTRACTED<br>BY                        | ALCOHOL MARUUANA                                    | STATUS                                              | TYPE VALUE STATUS                                              | TYPE RESULT SELECT UP TO 4                                       |
|                                                            |                                                                  |                                         | OTHER DRUG                                          |                                                     |                                                                |                                                                  |
| INJURIES                                                   | SEATING POSITION<br>1 - FRONT - LEFT SIDE<br>(MOTORCYCLE DRIVER) | AIR BAG<br>1 - NOT DEPLOYED             | OL CLASS<br>1 - CLASS A                             | OL RESTRICTION(S<br>1 - ALCOHOL INTERLOCK<br>DEVICE | 1 - NOT DISTRACTED                                             | TEST STATUS<br>1 - NONE GIVEN                                    |
| 2 - SUSPECTED SERIOUS INJURY<br>3 - SUSPECTED MINOR INJURY | 2 - FRONT - MIDDLE<br>3 - FRONT - RIGHT SIDE                     | 2 - DEPLOYED FRONT<br>3 - DEPLOYED SIDE | 2 - CLASS B<br>3 - CLASS C                          | 2 - CDL INTRASTATE ONLY                             | 2 - MANUALLY OPERATING AN<br>ELECTRONIC COMMUNICATION          | 2 - TEST REFUSED<br>3 - TEST GIVEN, CONTAMINATED                 |
| 4 - POSSIBLE INJURY                                        | 4 - SECOND - LEFT SIDE<br>(MOTORCYCLE PASSENGER)                 | 4 - DEPLOYED BOTH FRONT / SIDE          | 4 - REGULAR CLASS (OHIO = D)                        | 3 - CORRECTIVE LENSES<br>4 - FARM WAIVER            | DEVICE (TEXTING, TYPING,<br>DIALING)                           | SAMPLE / UNUSABLE                                                |
| 5 - NO APPARENT INJURY                                     | 5 - SECOND - MIDDLE                                              | 5 - NOT APPLICABLE                      | 5 - M / C MOPED ONLY                                | 5 - EXCEPT CLASS A BUS<br>6 - EXCEPT CLASS A        | 3 - TALKING ON HANDS-FREE<br>COMMUNICATION DEVICE              | 4 - TEST GIVEN, RESULTS KNOWN<br>5 - TEST GIVEN, RESULTS UNKNOWN |
| INJURED TAKEN BY                                           | 6 - SECOND - RIGHT SIDE<br>7 - THIRD - LEFT SIDE                 | 9 - DEPLOYMENT UNKNOWN                  | 6 - NO VALID OL                                     | & CLASS B BUS<br>7 - EXCEPT TRACTOR-TRAILE          | 4 - TALKING ON HAND-HELD<br>COMMUNICATION DEVICE               |                                                                  |
| 1 - NOT TRANSPORTED<br>/TREATED AT SCENE                   | (MOTORCYCLE SIDE CAR)<br>8 - THIRD - MIDDLE                      |                                         |                                                     | 8 - INTERMEDIATE LICENSE<br>RESTRICTIONS            | 5 - OTHER ACTIVITY WITH AN                                     |                                                                  |
| 2 - EMS<br>3 - POLICE                                      | 9 - THIRD - RIGHT SIDE<br>10 - SLEEPER SECTION OF                | EJECTION<br>1 - NOT EJECTED             | OL ENDORSEMENT                                      | 9 - LEARNER'S PERMIT<br>RESTRICTIONS                | ELECTRONIC DEVICE<br>6 - PASSENGER                             | ALCOHOL TEST TYPE                                                |
| 9 - OTHER / UNKNOWN                                        | TRUCK CAB<br>11 - PASSENGER IN OTHER                             | 2 - PARTIALLY EJECTED                   | M - MOTORCYCLE                                      | 10 - LIMITED TO DAYLIGHT<br>ONLY                    | 7 - OTHER DISTRACTION INSIDE<br>THE VEHICLE                    | 2 - BLOOD                                                        |
|                                                            | ENCLOSED CARGO AREA<br>(NON-TRAILING UNIT, BUS,                  | 3 - TOTALLY EJECTED                     | P - PASSENGER                                       | 11 - LIMITED TO EMPLOYMEN<br>12 - LIMITED - OTHER   | IT 8 - OTHER DISTRACTIONS OUTSIDE<br>THE VEHICLE               | 3 - URINE                                                        |
| SAFETY EQUIPMENT<br>1 - NONE USED                          | PICK-UP WITH CAP)<br>12 - PASSENGER IN                           | 4 - NOT APPLICABLE                      | N - TANKER<br>Q - MOTOR SCOOTER                     | 13 - MECHANICAL DEVICES<br>(SPECIAL BRAKES, HAND    | 9 - OTHER / UNKNOWN                                            | 4 - BREATH<br>5 - OTHER                                          |
| 2 - SHOULDER BELT ONLY USED                                | UNENCLOSED<br>CARGO AREA                                         | TRAPPED                                 | R - THREE-WHEEL MOTORCYCLE                          | CONTROLS, OR OTHER<br>ADAPTIVE DEVICES)             |                                                                |                                                                  |
| 3 - LAP BELT ONLY USED<br>4 - SHOULDER & LAP BELT USED     | 13 - TRAILING UNIT<br>14 - RIDING ON VEHICLE                     | 1 - NOT TRAPPED<br>2 - EXTRICATED BY    | S - SCHOOL BUS                                      | 14 - MILITARY VEHICLES ONL'<br>15 - MOTOR VEHICLES  | Y                                                              | DRUG TEST TYPE                                                   |
| 5 - CHILD RESTRAINT SYSTEM -<br>FORWARD FACING             | EXTERIOR<br>(NON-TRAILING UNIT)                                  | MECHANICAL MEANS<br>3 - FREED BY        | T - DOUBLE & TRIPLE TRAILERS<br>X - TANKER / HAZMAT | WITHOUT AIR BRAKES<br>16 - OUTSIDE MIRROR           |                                                                | 2 - BLOOD                                                        |
| 6 - CHILD RESTRAINT SYSTEM -<br>REAR FACING                | 15 - NON-MOTORIST<br>99 - OTHER / UNKNOWN                        | NON-MECHANICAL MEANS                    |                                                     | 17 - PROSTHETIC AID<br>18 - OTHER                   | CONDITION<br>1 - APPARENTLY NORMAL                             | 3 - URINE                                                        |
| 7 - BOOSTER SEAT<br>8 - HELMET USED                        |                                                                  |                                         |                                                     |                                                     | 2 - PHYSICAL IMPAIRMENT<br>3 - EMOTIONAL (E.G. DEPRESSED,      | 4 - OTHER                                                        |
| 9 - PROTECTIVE PADS USED<br>(ELBOWS, KNEES, ETC.)          |                                                                  |                                         | GENDER                                              |                                                     | ANGRY, DISTURBED)                                              | DRUG TEST RESULT(S)                                              |
| 10 - REFLECTIVE CLOTHING<br>11 - LIGHTING - PEDESTRIAN     |                                                                  |                                         | F - FEMALE                                          |                                                     | 4 - ILLNESS<br>5 - FELL ASLEEP, FAINTED,                       | 1 - AMPHETAMINES<br>2 - BARBITURATES                             |
| / BICYCLE ONLY<br>99 - OTHER / UNKNOWN                     |                                                                  |                                         | M - MALE<br>U - OTHER/UNKNOWN                       |                                                     | FATIGUED, ETC.                                                 | 3 - BENZODIAZEPINES<br>4 - CANNABINOIDS                          |
|                                                            |                                                                  |                                         |                                                     |                                                     | 6 - UNDER THE INFLUENCE OF<br>MEDICATIONS / DRUGS<br>/ ALCOHOL | 5 - COCAINE<br>6 - OPIATES / OPIOIDS                             |
|                                                            |                                                                  |                                         |                                                     |                                                     | 9 - OTHER / UNKNOWN                                            | 7 - OTHER<br>8 - NEGATIVE RESULTS                                |
|                                                            |                                                                  |                                         |                                                     |                                                     |                                                                |                                                                  |
|                                                            |                                                                  |                                         |                                                     |                                                     |                                                                |                                                                  |
|                                                            |                                                                  |                                         |                                                     |                                                     |                                                                |                                                                  |