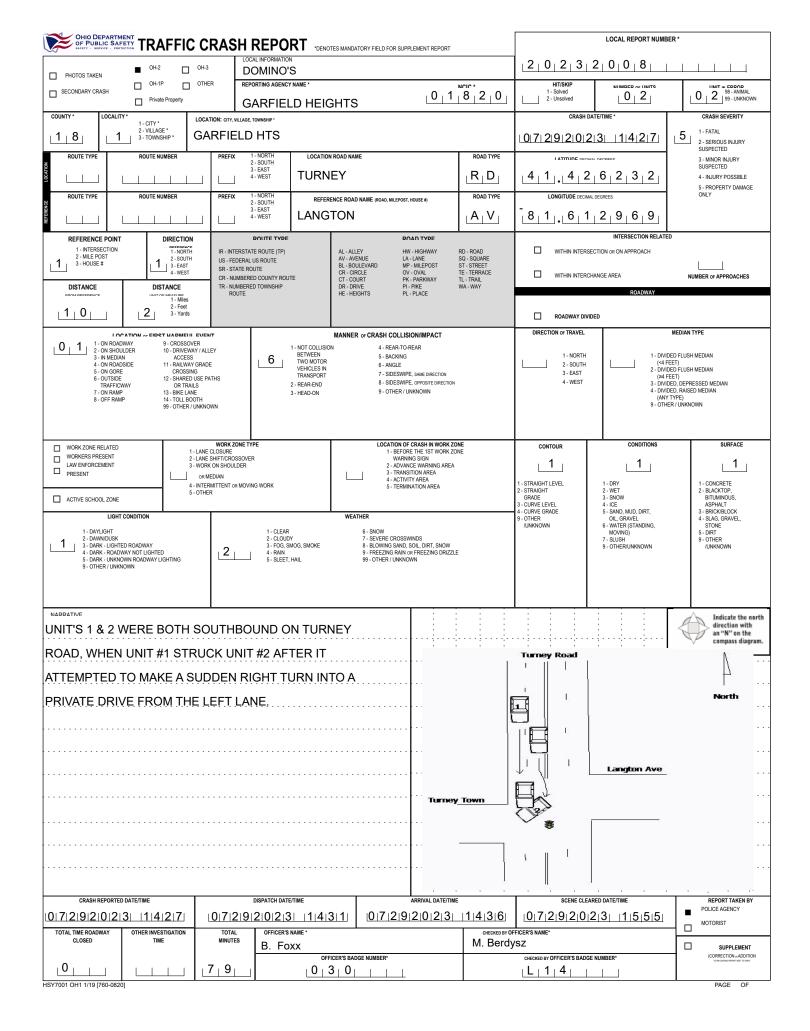

|                            |                                                                                          |                                                                                   |                                                                                    |                                                                               |                                                                                  | 2,0,2,3,2                                 |                                                              |  |  |
|----------------------------|------------------------------------------------------------------------------------------|-----------------------------------------------------------------------------------|------------------------