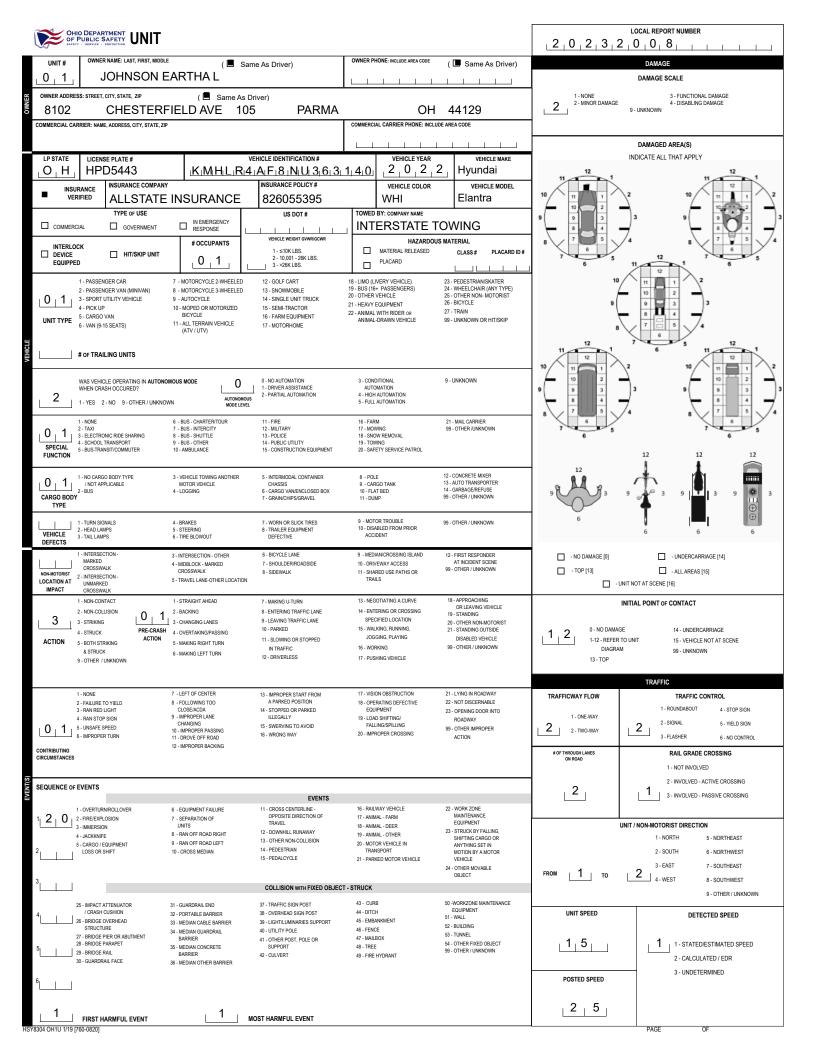

|                            |                                                                                          |                                                                                   |                                                                                    |                                                                               |                                                                                  | 2,0,2,3,2                                 |                                                              |  |  |
|----------------------------|------------------------------------------------------------------------------------------|-----------------------------------------------------------------------------------|------------------------------------------------------------------------------------|-------------------------------------------------------------------------------|----------------------------------------------------------------------------------|-------------------------------------------|--------------------------------------------------------------|--|--|
| UNIT #                     | OWNER NAME: LAST, FIRST, MIDDL                                                           | ( 🖪 Sam                                                                           | e As Driver)                                                                       | OWNER PHONE: INCLUDE AREA CODE                                                | ( 🔳 Same As Driver)                                                              | DAMAGE                                    |                                                              |  |  |
| 0 2                        |                                                                                          | DALE RANDALI                                                                      |                                                                                    |                                                                               |                                                                                  |                                           | DAMAGE SCALE                                                 |  |  |
| owner add                  | RESS: STREET, CITY, STATE, ZIP<br>HAZEL DR                                               | ( 🖪 Same As Dr                                                                    | iver)<br>BEREA                                                                     | ОН                                                                            | 44017                                                                            | 3 <sup>1 - NONE</sup><br>2 - MINOR DAMAGE | 3 - FUNCTIONAL DAMAGE<br>4 - DISABLING DAMAGE<br>9 - UNKNOWN |  |  |
| COMMERCIAL                 | CARRIER: NAME, ADDRESS, CITY, STATE, ZI                                                  | P                                                                                 |                                                                                    | COMMERCIAL CARRIER PHONE: INCLU                                               | IDE AREA CODE                                                                    | -                                         |                                                              |  |  |
| LP STATE                   | LICENSE PLATE #                                                                          | VE                                                                                | HICLE IDENTIFICATION #                                                             | VEHICLE YEAR                                                                  |                                                                                  |                                           | DAMAGED AREA(S)<br>INDICATE ALL THAT APPLY                   |  |  |
| LO H                       |                                                                                          |                                                                                   | $\frac{S_{  }B_{  }3_{  }H_{  }B_{  }2_{  }4_{  }5_{  }}{\text{Insurance policy}}$ | 6 9 6 2 0 1                                                                   |                                                                                  | 11 12 1                                   | 11 12 1                                                      |  |  |
|                            | VERIFIED GEICO                                                                           | I                                                                                 | 6082-39-12-33                                                                      | BLU                                                                           | Electra                                                                          |                                           |                                                              |  |  |
| С сомм                     | TYPE OF USE                                                                              |                                                                                   | US DOT #                                                                           | TOWED BY: COMPANY NAME                                                        | ·                                                                                | 9                                         | 3 9 3 3                                                      |  |  |
|                            |                                                                                          | # OCCUPANTS                                                                       | VEHICLE WEIGHT GVWR/GCWR<br>1 - ≤10K LBS.                                          | HAZARDOL                                                                      | IS MATERIAL<br>CLASS # PLACARD ID #                                              |                                           |                                                              |  |  |
|                            |                                                                                          |                                                                                   | 2 - 10,001 - 26K LBS.<br>3 - >26K LBS.                                             | PLACARD                                                                       |                                                                                  | 7 6 5                                     |                                                              |  |  |
| 0.4                        | 1 - PASSENGER CAR<br>2 - PASSENGER VAN (MINIVAN)<br>3 - SPORT UTILITY VEHICLE            | 7 - MOTORCYCLE 2-WHEELED<br>8 - MOTORCYCLE 3-WHEELED                              | 12 - GOLF CART<br>13 - SNOWMOBILE                                                  | 18 - LIMO (LIVERY VEHICLE)<br>19 - BUS (16+ PASSENGERS)<br>20 - OTHER VEHICLE | 23 - PEDESTRIAN/SKATER<br>24 - WHEELCHAIR (ANY TYPE)<br>25 - OTHER NON- MOTORIST | 10                                        |                                                              |  |  |
|                            |                                                                                          | 9 - AUTOCYCLE<br>10 - MOPED OR MOTORIZED<br>BICYCLE                               | 14 - SINGLE UNIT TRUCK<br>15 - SEMI-TRACTOR<br>16 - FARM EQUIPMENT                 | 21 - HEAVY EQUIPMENT<br>22 - ANIMAL WITH RIDER OR<br>ANIMAL-DRAWN VEHICLE     | 26 - BICYCLE<br>27 - TRAIN<br>99 - UNKNOWN OR HIT/SKIP                           | ° (                                       |                                                              |  |  |
| UNIT TYP                   | 6 - VAN (9-15 SEATS)                                                                     | 11 - ALL TERRAIN VEHICLE<br>(ATV / UTV)                                           | 17 - MOTORHOME                                                                     | ANIMAL-DRAWN VEHICLE                                                          |                                                                                  | 8 7 5 4                                   |                                                              |  |  |
|                            | # OF TRAILING UNITS                                                                      |                                                                                   |                                                                                    |                                                                               |                                                                                  | 11 12 1                                   |                                                              |  |  |
|                            | WAS VEHICLE OPERATING IN AUTON<br>WHEN CRASH OCCURED?                                    |                                                                                   | 0 - NO AUTOMATION<br>1 - DRIVER ASSISTANCE                                         | 3 - CONDITIONAL<br>AUTOMATION                                                 | 9 - UNKNOWN                                                                      |                                           |                                                              |  |  |
| 2                          | 1 - YES 2 - NO 9 - OTHER / UNKNO                                                         | AUTONOMOUS<br>WN MODE LEVEL                                                       | 2 - PARTIAL AUTOMATION                                                             | 4 - HIGH AUTOMATION<br>5 - FULL AUTOMATION                                    |                                                                                  |                                           | $-\frac{3}{2}$ $-\frac{9}{8}$ $+\frac{3}{4}$ $-\frac{3}{2}$  |  |  |
| 0 1                        | 1 - NONE<br>2 - TAXI                                                                     | 6 - BUS - CHARTER/TOUR<br>7 - BUS - INTERCITY                                     | 11 - FIRE<br>12 - MILITARY                                                         | 16 - FARM<br>17 - MOWING                                                      | 21 - MAIL CARRIER<br>99 - OTHER /UNKNOWN                                         |                                           |                                                              |  |  |
| 0 1<br>SPECIAL<br>FUNCTION |                                                                                          | 8 - BUS - SHUTTLE<br>9 - BUS - OTHER<br>10 - AMBULANCE                            | 13 - POLICE<br>14 - PUBLIC UTILITY<br>15 - CONSTRUCTION EQUIPMENT                  | 18 - SNOW REMOVAL<br>19 - TOWING<br>20 - SAFETY SERVICE PATROL                |                                                                                  | 6                                         | 6<br>12 12 12                                                |  |  |
| FUNCTION                   | 1 - NO CARGO BODY TYPE                                                                   | 3 - VEHICLE TOWING ANOTHER                                                        | 5 - INTERMODAL CONTAINER                                                           | 8 - POLE                                                                      | 12 - CONCRETE MIXER                                                              | 12                                        | ji j                     |  |  |
| 0 1<br>CARGO BO            | / NOT APPLICABLE                                                                         | MOTOR VEHICLE<br>4 - LOGGING                                                      | 6 - CARGO VAN/ENCLOSED BOX<br>7 - GRAIN/CHIPS/GRAVEL                               | 9 - CARGO TANK<br>10 - FLAT BED<br>11 - DUMP                                  | 13 - AUTO TRANSPORTER<br>14 - GARBAGE/REFUSE<br>99 - OTHER / UNKNOWN             | , Mj.                                     | 9 3 9 3 9 3 9                                                |  |  |
| TYPE                       |                                                                                          | 4 - BRAKES                                                                        | 7 - WORN OR SLICK TIRES                                                            | 9 - MOTOR TROUBLE                                                             |                                                                                  | 6                                         |                                                              |  |  |
| VEHICLE<br>DEFECTS         | 1 - TURN SIGNALS<br>2 - HEAD LAMPS<br>3 - TAIL LAMPS                                     | 4 - BRARES<br>5 - STEERING<br>6 - TIRE BLOWOUT                                    | 8 - TRAILER EQUIPMENT<br>DEFECTIVE                                                 | 10 - DISABLED FROM PRIOR<br>ACCIDENT                                          | 99 - OTHER / UNKNOWN                                                             |                                           | 6 6 6                                                        |  |  |
|                            | 1 - INTERSECTION -<br>MARKED<br>CROSSWALK                                                | 3 - INTERSECTION - OTHER<br>4 - MIDBLOCK - MARKED                                 | 6 - BICYCLE LANE<br>7 - SHOULDER/ROADSIDE                                          | 9 - MEDIAN/CROSSING ISLAND<br>10 - DRIVEWAY ACCESS                            | 12 - FIRST RESPONDER<br>AT INCIDENT SCENE<br>99 - OTHER / UNKNOWN                | - NO DAMAGE [0]                           | UNDERCARRIAGE [14]                                           |  |  |
| NON-MOTORIS                | 2 - INTERSECTION -                                                                       | CROSSWALK<br>5 - TRAVEL LANE-OTHER LOCATION                                       | 8 - SIDEWALK                                                                       | 11 - SHARED USE PATHS OR<br>TRAILS                                            | 99-0THER/UNKNOWN                                                                 | - TOP [13]                                | - ALL AREAS [15]                                             |  |  |
|                            | 1 - NON-CONTACT                                                                          | 1 - STRAIGHT AHEAD<br>2 - BACKING                                                 | 7 - MAKING U-TURN<br>8 - ENTERING TRAFFIC LANE                                     | 13 - NEGOTIATING A CURVE<br>14 - ENTERING OR CROSSING                         | 18 - APPROACHING<br>OR LEAVING VEHICLE<br>19 - STANDING                          | 1                                         | INITIAL POINT OF CONTACT                                     |  |  |
| 4                          | 2 - NON-COLLISION<br>3 - STRIKING<br>4 - STRUCK<br>2 - NON-COLLISION<br>D 5<br>PRE-CRASH | 3 - CHANGING LANES                                                                | 9 - LEAVING TRAFFIC LANE<br>10 - PARKED                                            | SPECIFIED LOCATION<br>15 - WALKING, RUNNING,                                  | 20 - OTHER NON-MOTORIST<br>21 - STANDING OUTSIDE                                 | 0 3 0- NO DAMAG                           | E 14 - UNDERCARRIAGE                                         |  |  |
| ACTION                     | 5 - BOTH STRIKING<br>& STRUCK                                                            | 5 - MAKING RIGHT TURN 11 - SLOWING OR STO<br>6 - MAKING LEFT TURN 12 - DRIVERLESS |                                                                                    | JOGGING, PLAYING<br>16 - WORKING                                              | DISABLED VEHICLE<br>99 - OTHER / UNKNOWN                                         | 1-12 - REFER                              | NIT 15 - VEHICLE NOT AT SCENE<br>99 - UNKNOWN                |  |  |
|                            | 9 - OTHER / UNKNOWN                                                                      |                                                                                   | 12 - DRIVERLESS                                                                    | 17 - PUSHING VEHICLE                                                          |                                                                                  | 13 - TOP                                  |                                                              |  |  |
|                            | 1 - NONE                                                                                 | 7 - LEFT OF CENTER<br>8 - FOLLOWING TOO                                           | 13 - IMPROPER START FROM<br>A PARKED POSITION                                      | 17 - VISION OBSTRUCTION<br>18 - OPERATING DEFECTIVE                           | 21 - LYING IN ROADWAY<br>22 - NOT DISCERNABLE                                    | TRAFFICWAY FLOW                           | TRAFFIC<br>TRAFFIC CONTROL                                   |  |  |
|                            | 2 - FAILURE TO YIELD<br>3 - RAN RED LIGHT<br>4 - RAN STOP SIGN                           | CLOSE/ACDA<br>9 - IMPROPER LANE                                                   | 14 - STOPPED OR PARKED<br>ILLEGALLY                                                | EQUIPMENT<br>19 - LOAD SHIFTING/                                              | 22 - NOT DISCENNABLE<br>23 - OPENING DOOR INTO<br>ROADWAY                        | 1 - ONE-WAY                               | 1 - ROUNDABOUT 4 - STOP SIGN                                 |  |  |
| 0 6                        | 5 - UNSAFE SPEED<br>6 - IMPROPER TURN                                                    | CHANGING<br>10 - IMPROPER PASSING<br>11 - DROVE OFF ROAD                          | 15 - SWERVING TO AVOID<br>16 - WRONG WAY                                           | FALLING/SPILLING<br>20 - IMPROPER CROSSING                                    | 99 - OTHER IMPROPER<br>ACTION                                                    | 2 2 - TWO-WAY                             | 2 - SIGNAL 5 - YIELD SIGN<br>3 - FLASHER 6 - NO CONTROL      |  |  |
| CONTRIBUTING               |                                                                                          | 12 - IMPROPER BACKING                                                             |                                                                                    |                                                                               |                                                                                  | # OF THROUGH LANES<br>ON ROAD             | RAIL GRADE CROSSING                                          |  |  |
| S AFOUENOF                 | 51/51/50                                                                                 |                                                                                   |                                                                                    |                                                                               |                                                                                  |                                           | 1 - NOT INVOLVED<br>2 - INVOLVED - ACTIVE CROSSING           |  |  |
| SEQUENCE                   | OFEVENTS                                                                                 |                                                                                   | EVENTS                                                                             |                                                                               |                                                                                  | _2_                                       | 3 - INVOLVED - PASSIVE CROSSING                              |  |  |
| <sup>1</sup> 2 0           | 1 - OVERTURN/ROLLOVER<br>2 - FIRE/EXPLOSION<br>3 - IMMERSION                             | <ol> <li>EQUIPMENT FAILURE</li> <li>SEPARATION OF<br/>UNITS</li> </ol>            | 11 - CROSS CENTERLINE -<br>OPPOSITE DIRECTION OF<br>TRAVEL                         | 16 - RAILWAY VEHICLE<br>17 - ANIMAL - FARM<br>18 - ANIMAL - DEER              | 22 - WORK ZONE<br>MAINTENANCE<br>EQUIPMENT                                       |                                           | INIT / NON-MOTORIST DIRECTION                                |  |  |
|                            | 4 - JACKKNIFE<br>5 - CARGO / EQUIPMENT                                                   | 8 - RAN OFF ROAD RIGHT<br>9 - RAN OFF ROAD LEFT                                   | 12 - DOWNHILL RUNAWAY<br>13 - OTHER NON-COLLISION                                  | 19 - ANIMAL - OTHER<br>20 - MOTOR VEHICLE IN                                  | 23 - STRUCK BY FALLING,<br>SHIFTING CARGO OR<br>ANYTHING SET IN                  |                                           | 1 - NORTH 5 - NORTHEAST                                      |  |  |
| 2                          | LOSS OR SHIFT                                                                            | 10 - CROSS MEDIAN                                                                 | 14 - PEDESTRIAN<br>15 - PEDALCYCLE                                                 | TRANSPORT<br>21 - PARKED MOTOR VEHICLE                                        | MOTION BY A MOTOR<br>VEHICLE<br>24 - OTHER MOVABLE                               |                                           | 2 - SOUTH 6 - NORTHWEST<br>3 - EAST 7 - SOUTHEAST            |  |  |
| 3                          |                                                                                          |                                                                                   | COLLISION WITH FIXED OBJECT                                                        | OBJECT                                                                        |                                                                                  | FROM 1 то                                 | 4 - WEST 8 - SOUTHWEST                                       |  |  |
|                            | 25 - IMPACT ATTENUATOR                                                                   | 31 - GUARDRAIL END                                                                | 37 - TRAFFIC SIGN POST                                                             | 43 - CURB                                                                     | 50 -WORKZONE MAINTENANCE<br>EQUIPMENT                                            |                                           | 9 - OTHER / UNKNOWN                                          |  |  |
| 4                          | / CRASH CUSHION<br>26 - BRIDGE OVERHEAD<br>STRUCTURE                                     | 32 - PORTABLE BARRIER<br>33 - MEDIAN CABLE BARRIER<br>34 - MEDIAN GUARDRAIL       | 38 - OVERHEAD SIGN POST<br>39 - LIGHT/LUMINARIES SUPPORT<br>40 - UTILITY POLE      | 44 - DITCH<br>45 - EMBANKMENT<br>46 - FENCE                                   | 51 - WALL<br>52 - BUILDING                                                       | UNIT SPEED                                | DETECTED SPEED                                               |  |  |
| 5 <sub>   </sub>           | 27 - BRIDGE PIER OR ABUTMENT<br>28 - BRIDGE PARAPET<br>29 - BRIDGE RAIL                  | 34 - MEDIAN GOARDAAL<br>BARRIER<br>35 - MEDIAN CONCRETE<br>BARRIER                | 41 - OTHER POST, POLE OR<br>SUPPORT                                                | 47 - MAILBOX<br>48 - TREE                                                     | 53 - TUNNEL<br>54 - OTHER FIXED OBJECT<br>99 - OTHER / UNKNOWN                   | 0                                         | 1 - STATED/ESTIMATED SPEED                                   |  |  |
|                            | 30 - GUARDRAIL FACE                                                                      | BARRIER<br>36 - MEDIAN OTHER BARRIER                                              | 42 - CULVERT                                                                       | 49 - FIRE HYDRANT                                                             |                                                                                  |                                           | 2 - CALCULATED / EDR<br>3 - UNDETERMINED                     |  |  |
| <sup>6</sup>               | J                                                                                        |                                                                                   |                                                                                    |                                                                               |                                                                                  | POSTED SPEED                              |                                                              |  |  |
| <sub>1</sub> 1             |                                                                                          | · 1 ·                                                                             | OST HARMFUL EVENT                                                                  |                                                                               |                                                                                  | 2 5                                       |                                                              |  |  |
| ISY8304 OH1U 1/1           | 9 [760-0820]                                                                             | MC                                                                                | IN NAKMFUL EVENI                                                                   |                                                                               |                                                                                  | 1                                         | PAGE OF                                                      |  |  |