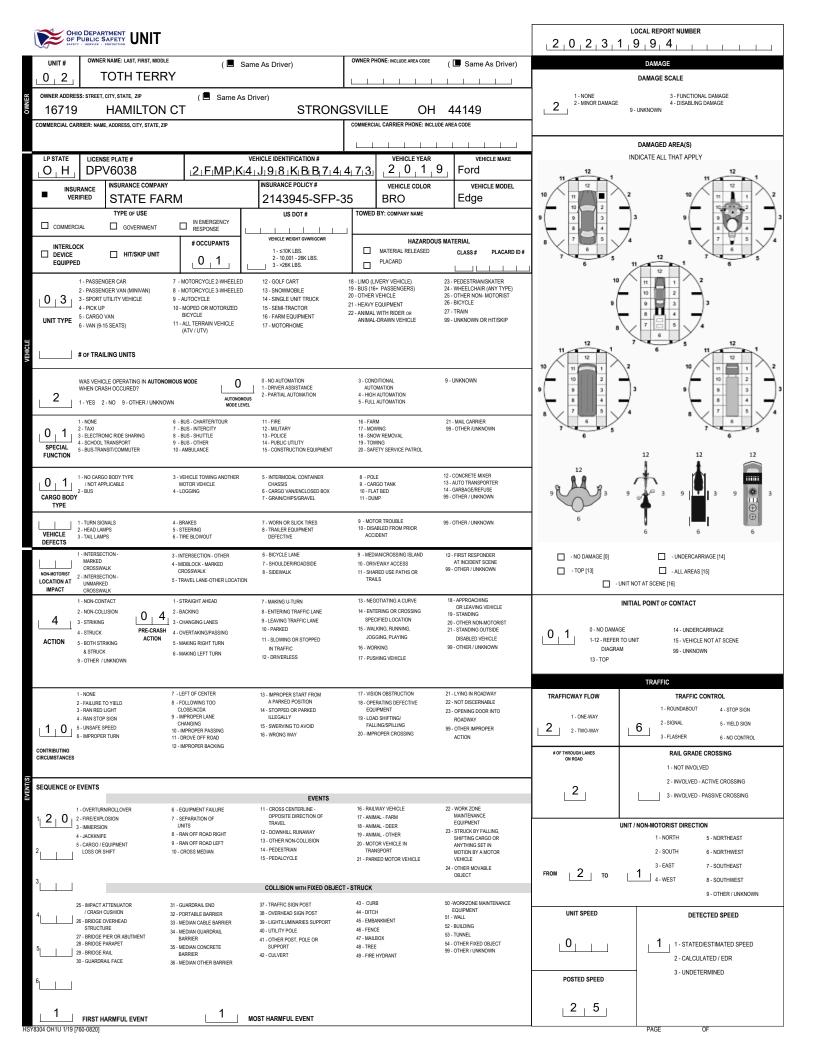

HSY7001 OH1 1/19 [760-0820]

PAGE OF

| OHIO DEPARTMENT<br>OF PUBLIC SAFETY MOTORIST / NON-MOTORIST |                                                   |                                        |                                      |                                                       | LOCAL REPORT NUMBER                                       |                                                                  |
|-------------------------------------------------------------|---------------------------------------------------|----------------------------------------|--------------------------------------|-------------------------------------------------------|-----------------------------------------------------------|------------------------------------------------------------------|
|                                                             |                                                   |                                        |                                      |                                                       | 2 0 2 3 1 9 9 4                                           |                                                                  |
| N UNIT # NAME: Last, First                                  | T, MIDDLE                                         |                                        |                                      |                                                       | DATE OF BIRTH                                             | AGE GENDER                                                       |
| T O O O GUIS                                                | E                                                 | CLARENCE                               | E                                    |                                                       | 0 3 0 2 1 9 9 3<br>CONTACT PHONE - INCLUDE AREA CODE      | [_3_0]M                                                          |
| 4818 TURNE                                                  |                                                   | <b>.</b>                               | -                                    | 4125                                                  |                                                           |                                                                  |
| / INJURIES INJURED<br>TAKEN<br>BY<br>0   5                  | IS AGENCY (NAME)                                  | INJURED TAKEN TO: MEDICAL FACILI       | TY (NAME, CITY) SAFETY EQUIP<br>USED |                                                       | DOT-COMPLIANT                                             | USAGE EJECTION TRAPPED                                           |
| OL STATE     OPERATOR LICE                                  | INSE NUMBER                                       | OFFENSE CHARGED                        | LOCAL OF<br>CODE                     | FFENSE DESCRIPTION                                    |                                                           |                                                                  |
| O OL CLASS ENDORSEMENT                                      | RESTRICTION SELECT UP TO 3                        | DRIVER                                 |                                      | CONDITION                                             | ALCOHOL TEST                                              | DRUG TEST(S)                                                     |
|                                                             |                                                   |                                        | LCOHOL MARUUANA                      |                                                       |                                                           | TYPE RESULT SELECT UP TO 4                                       |
| M UNIT# NAME: LAST, FIRS                                    | T, MIDDLE                                         |                                        | THER DRUG                            |                                                       | DATE OF BIRTH                                             | AGE GENDER                                                       |
| <u>0_2</u> тотн                                             |                                                   | TERRY                                  |                                      |                                                       | 0   8   1   6   1   9   6   2                             | 6_0 M                                                            |
| ADDRESS: STREET, CITY, STATE, ZIP                           | TON CT                                            | STRON                                  | IGSVILLE OH 44                       | 4149                                                  | CONTACT PHONE - INCLUDE AREA CODE                         |                                                                  |
| / INJURIES INJURED EI<br>TAKEN<br>BY                        | MS AGENCY (NAME)                                  | INJURED TAKEN TO: MEDICAL FACILI       |                                      | MENT                                                  | DOT-COMPLIANT                                             | USAGE EJECTION TRAPPED                                           |
| OLSTATE OPERATOR LICE                                       | INSE NUMBER                                       | OFFENSE CHARGED                        | LOCAL OF                             |                                                       |                                                           |                                                                  |
| M<br>O<br>L                                                 |                                                   |                                        |                                      |                                                       |                                                           |                                                                  |
| O OL CLASS ENDORSEMENT<br>SELECT UP TO 2                    | RESTRICTION SELECT UP TO 3                        | DRIVER<br>DISTRACTED<br>BY             |                                      | CONDITION STATUS                                      | ALCOHOL TEST<br>TYPE VALUE STATUS                         | DRUG TEST(S) TYPE RESULT SELECT UP TO 4                          |
| s L4                                                        |                                                   | . 1 1 –                                |                                      | 1 1                                                   |                                                           |                                                                  |
| MUNIT# NAME: LAST, FIRS'<br>O<br>T I I I                    | r, MIDDLE                                         |                                        |                                      |                                                       |                                                           | AGE GENDER                                                       |
| ADDRESS: STREET, CITY, STATE, ZIP                           |                                                   |                                        |                                      |                                                       | CONTACT PHONE - INCLUDE AREA CODE                         |                                                                  |
| S<br>T<br>/ INJURIES INJURED EI<br>TAKEN EI                 | NS AGENCY (NAME)                                  | INJURED TAKEN TO: MEDICAL FACILI       | Y (NAME, CITY) SAFETY EQUIPM         | MENT                                                  | SEATING POSITION AIR BAG                                  | USAGE EJECTION TRAPPED                                           |
|                                                             |                                                   |                                        | USED                                 |                                                       | DOT-COMPLIANT<br>MC HELMET                                |                                                                  |
| OL STATE OPERATOR LICE                                      | NSE NUMBER                                        | OFFENSE CHARGED                        | LOCAL OF<br>CODE                     | FFENSE DESCRIPTION                                    | CITATION                                                  | NUMBER                                                           |
| O OL CLASS ENDORSEMENT<br>SELECT UP TO 2                    | RESTRICTION SELECT UP TO 3                        | DRIVER<br>DISTRACTED                   | ALCOHOL / DRUG SUSPECTED             | CONDITION                                             | ALCOHOL TEST                                              | DRUG TEST(S)                                                     |
| R<br>I<br>S                                                 |                                                   | BY AL                                  | COHOL MARUUANA                       | STATUS                                                | TYPE VALUE STATUS                                         | TYPE RESULT SELECT UP TO 4                                       |
|                                                             | SEATING POSITION                                  | AIR BAG                                | OL CLASS                             | OL RESTRICTION(                                       | S) DRIVER DISTRACTION                                     | TEST STATUS                                                      |
| 1 - FATAL<br>2 - SUSPECTED SERIOUS INJURY                   | 1 - FRONT - LEFT SIDE<br>(MOTORCYCLE DRIVER)      | 1 - NOT DEPLOYED<br>2 - DEPLOYED FRONT | 1 - CLASS A<br>2 - CLASS B           | 1 - ALCOHOL INTERLOCK<br>DEVICE                       | 1 - NOT DISTRACTED<br>2 - MANUALLY OPERATING AN           | 1 - NONE GIVEN<br>2 - TEST REFUSED                               |
| 3 - SUSPECTED MINOR INJURY                                  | 2 - FRONT - MIDDLE<br>3 - FRONT - RIGHT SIDE      | 3 - DEPLOYED SIDE                      | 3 - CLASS C                          | 2 - CDL INTRASTATE ONLY<br>3 - CORRECTIVE LENSES      | ELECTRONIC COMMUNICATION<br>DEVICE (TEXTING, TYPING,      | 3 - TEST GIVEN, CONTAMINATED                                     |
| 4 - POSSIBLE INJURY                                         | 4 - SECOND - LEFT SIDE<br>(MOTORCYCLE PASSENGER)  | 4 - DEPLOYED BOTH FRONT / SIDE         | 4 - REGULAR CLASS (OHIO = D)         | 4 - FARM WAIVER                                       | DIALING)                                                  | SAMPLE / UNUSABLE                                                |
| 5 - NO APPARENT INJURY                                      | 5 - SECOND - MIDDLE                               | 5 - NOT APPLICABLE                     | 5 - M / C MOPED ONLY                 | 5 - EXCEPT CLASS A BUS<br>6 - EXCEPT CLASS A          | 3 - TALKING ON HANDS-FREE<br>COMMUNICATION DEVICE         | 4 - TEST GIVEN, RESULTS KNOWN<br>5 - TEST GIVEN, RESULTS UNKNOWN |
|                                                             | 6 - SECOND - RIGHT SIDE                           | 9 - DEPLOYMENT UNKNOWN                 | 6 - NO VALID OL                      | & CLASS B BUS                                         | 4 - TALKING ON HAND-HELD                                  | 5-TEST GIVEN, RESULTS UNKNOWN                                    |
| INJURED TAKEN BY<br>1 - NOT TRANSPORTED                     | 7 - THIRD - LEFT SIDE<br>(MOTORCYCLE SIDE CAR)    |                                        |                                      | 7 - EXCEPT TRACTOR-TRAILE<br>8 - INTERMEDIATE LICENSE | COMMUNICATION DEVICE                                      |                                                                  |
| /TREATED AT SCENE                                           | 8 - THIRD - MIDDLE<br>9 - THIRD - RIGHT SIDE      |                                        |                                      | RESTRICTIONS                                          | 5 - OTHER ACTIVITY WITH AN<br>ELECTRONIC DEVICE           |                                                                  |
| 2 - EMS<br>3 - POLICE                                       | 9 - THIRD - RIGHT SIDE<br>10 - SLEEPER SECTION OF | EJECTION<br>1 - NOT EJECTED            | OL ENDORSEMENT<br>H - HAZMAT         | 9 - LEARNER'S PERMIT<br>RESTRICTIONS                  | 6 - PASSENGER                                             | ALCOHOL TEST TYPE<br>1 - NONE                                    |
| 9 - OTHER / UNKNOWN                                         | TRUCK CAB<br>11 - PASSENGER IN OTHER              | 2 - PARTIALLY EJECTED                  | M - MOTORCYCLE                       | 10 - LIMITED TO DAYLIGHT<br>ONLY                      | 7 - OTHER DISTRACTION INSIDE<br>THE VEHICLE               | 2 - BLOOD                                                        |
|                                                             | ENCLOSED CARGO AREA                               | 3 - TOTALLY EJECTED                    | P - PASSENGER                        | 11 - LIMITED TO EMPLOYMEN                             |                                                           | 3 - URINE                                                        |
| SAFETY EQUIPMENT                                            | (NON-TRAILING UNIT, BUS,<br>PICK-UP WITH CAP)     | 4 - NOT APPLICABLE                     | N - TANKER                           | 12 - LIMITED - OTHER<br>13 - MECHANICAL DEVICES       | THE VEHICLE<br>9 - OTHER / UNKNOWN                        | 4 - BREATH                                                       |
| 1 - NONE USED                                               | 12 - PASSENGER IN<br>UNENCLOSED                   |                                        | Q - MOTOR SCOOTER                    | (SPECIAL BRAKES, HAND<br>CONTROLS, OR OTHER           |                                                           | 5 - OTHER                                                        |
| 2 - SHOULDER BELT ONLY USED                                 | CARGO AREA                                        |                                        | R - THREE-WHEEL MOTORCYCLE           | ADAPTIVE DEVICES)                                     |                                                           |                                                                  |
| 3 - LAP BELT ONLY USED<br>4 - SHOULDER & LAP BELT USED      | 13 - TRAILING UNIT<br>14 - RIDING ON VEHICLE      | 1 - NOT TRAPPED<br>2 - EXTRICATED BY   | S - SCHOOL BUS                       | 14 - MILITARY VEHICLES ONL<br>15 - MOTOR VEHICLES     | Y                                                         | DRUG TEST TYPE                                                   |
| 5 - CHILD RESTRAINT SYSTEM -                                | EXTERIOR<br>(NON-TRAILING UNIT)                   | MECHANICAL MEANS                       | T - DOUBLE & TRIPLE TRAILERS         | WITHOUT AIR BRAKES                                    |                                                           | 1 - NONE<br>2 - BLOOD                                            |
| FORWARD FACING<br>6 - CHILD RESTRAINT SYSTEM -              | 15 - NON-MOTORIST                                 | 3 - FREED BY<br>NON-MECHANICAL MEANS   | X - TANKER / HAZMAT                  | 16 - OUTSIDE MIRROR<br>17 - PROSTHETIC AID            | CONDITION                                                 | 2 - BLOOD<br>3 - URINE                                           |
| REAR FACING<br>7 - BOOSTER SEAT                             | 99 - OTHER / UNKNOWN                              | NOT THE OFFICIAL THEATO                |                                      | 18 - OTHER                                            | 1 - APPARENTLY NORMAL<br>2 - PHYSICAL IMPAIRMENT          | 4 - OTHER                                                        |
| 8 - HELMET USED                                             |                                                   |                                        |                                      |                                                       | 2 - PHYSICAL IMPAIRMENT<br>3 - EMOTIONAL (E.G. DEPRESSED, |                                                                  |
| 9 - PROTECTIVE PADS USED<br>(ELBOWS, KNEES, ETC.)           |                                                   |                                        | GENDER                               |                                                       | ANGRY, DISTURBED)                                         | DRUG TEST RESULT(S)                                              |
| 10 - REFLECTIVE CLOTHING                                    |                                                   |                                        | F - FEMALE                           |                                                       | 4 - ILLNESS                                               | 1 - AMPHETAMINES<br>2 - BARBITURATES                             |
| 11 - LIGHTING - PEDESTRIAN<br>/ BICYCLE ONLY                |                                                   |                                        | M - MALE                             |                                                       | 5 - FELL ASLEEP, FAINTED,<br>FATIGUED, ETC.               | 2 - BARBITURATES<br>3 - BENZODIAZEPINES                          |
| 99 - OTHER / UNKNOWN                                        |                                                   |                                        | U - OTHER/UNKNOWN                    |                                                       | 6 - UNDER THE INFLUENCE OF                                | 4 - CANNABINOIDS                                                 |
|                                                             |                                                   |                                        |                                      |                                                       | MEDICATIONS / DRUGS                                       | 5 - COCAINE<br>6 - OPIATES / OPIOIDS                             |
|                                                             |                                                   |                                        |                                      |                                                       | / ALCOHOL<br>9 - OTHER / UNKNOWN                          | 7-OTHER                                                          |
|                                                             |                                                   |                                        |                                      |                                                       | S SHERVORWOWN                                             | 8 - NEGATIVE RESULTS                                             |
|                                                             |                                                   |                                        |                                      |                                                       |                                                           |                                                                  |
|                                                             |                                                   |                                        |                                      |                                                       |                                                           |                                                                  |
|                                                             |                                                   |                                        |                                      |                                                       |                                                           |                                                                  |