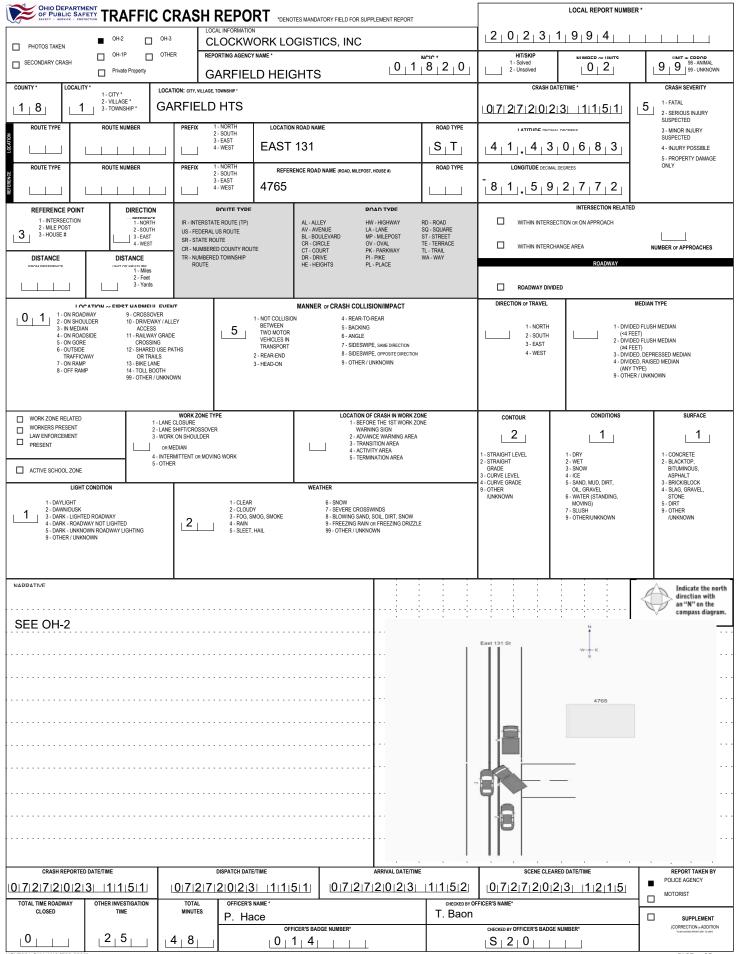

## OHIO TRAFFIC CRASH REPORT DIAGRAM / NARRATIVE CONTINUATION

| LOCAL REPORT NUMBER<br>20231994                                                            | REPORTING AGENCY<br>GARFIELD HEIGHTS              | DATE OF CRASH<br>M 07 D 27 Y 2023 |  |  |  |  |  |  |
|--------------------------------------------------------------------------------------------|---------------------------------------------------|-----------------------------------|--|--|--|--|--|--|
| IN COUNTY OF<br>18                                                                         | CRASH LOCATION<br>CLOCKWORK LOGISTICS, INC        | • • •                             |  |  |  |  |  |  |
| Unit one (FedEx Box Truck)                                                                 | ) stated he was facing north on E. 131 St with h  | is four way                       |  |  |  |  |  |  |
| hazards on and preparing to                                                                | o back in to 4765. He stated that as he was bac   | king in to                        |  |  |  |  |  |  |
| the driveway unit two went to pass him and he struck unit one as he was passing.           |                                                   |                                   |  |  |  |  |  |  |
|                                                                                            |                                                   |                                   |  |  |  |  |  |  |
| Unit two stated that unit one                                                              | e was stopped on the road with his hazards on.    | He thought                        |  |  |  |  |  |  |
| the driver was making a delivery. He stated that when it was clear he went partially in to |                                                   |                                   |  |  |  |  |  |  |
| the south bound lane to pass the truck. He stated that as he was passing unit one          |                                                   |                                   |  |  |  |  |  |  |
| began backing up. He stated that he then stopped. He stated that unit one then             |                                                   |                                   |  |  |  |  |  |  |
| continued backing up and s                                                                 | struck his vehicle.                               |                                   |  |  |  |  |  |  |
|                                                                                            |                                                   |                                   |  |  |  |  |  |  |
| Due to conflicting stories an                                                              | nd no further evidence, fault was not assigned. I | Jnit one did                      |  |  |  |  |  |  |
| not have an insurance card but advised he would contact when he gets it from the           |                                                   |                                   |  |  |  |  |  |  |
| company.                                                                                   |                                                   |                                   |  |  |  |  |  |  |
|                                                                                            |                                                   |                                   |  |  |  |  |  |  |
|                                                                                            |                                                   |                                   |  |  |  |  |  |  |
|                                                                                            |                                                   |                                   |  |  |  |  |  |  |
|                                                                                            |                                                   |                                   |  |  |  |  |  |  |
|                                                                                            |                                                   |                                   |  |  |  |  |  |  |
|                                                                                            |                                                   |                                   |  |  |  |  |  |  |
|                                                                                            |                                                   |                                   |  |  |  |  |  |  |
|                                                                                            |                                                   |                                   |  |  |  |  |  |  |
|                                                                                            |                                                   |                                   |  |  |  |  |  |  |
|                                                                                            |                                                   |                                   |  |  |  |  |  |  |
|                                                                                            |                                                   |                                   |  |  |  |  |  |  |
|                                                                                            |                                                   |                                   |  |  |  |  |  |  |
| OFFICER'S SIGNATURE BADGE NUMBER                                                           |                                                   |                                   |  |  |  |  |  |  |
|                                                                                            | X                                                 | 014                               |  |  |  |  |  |  |