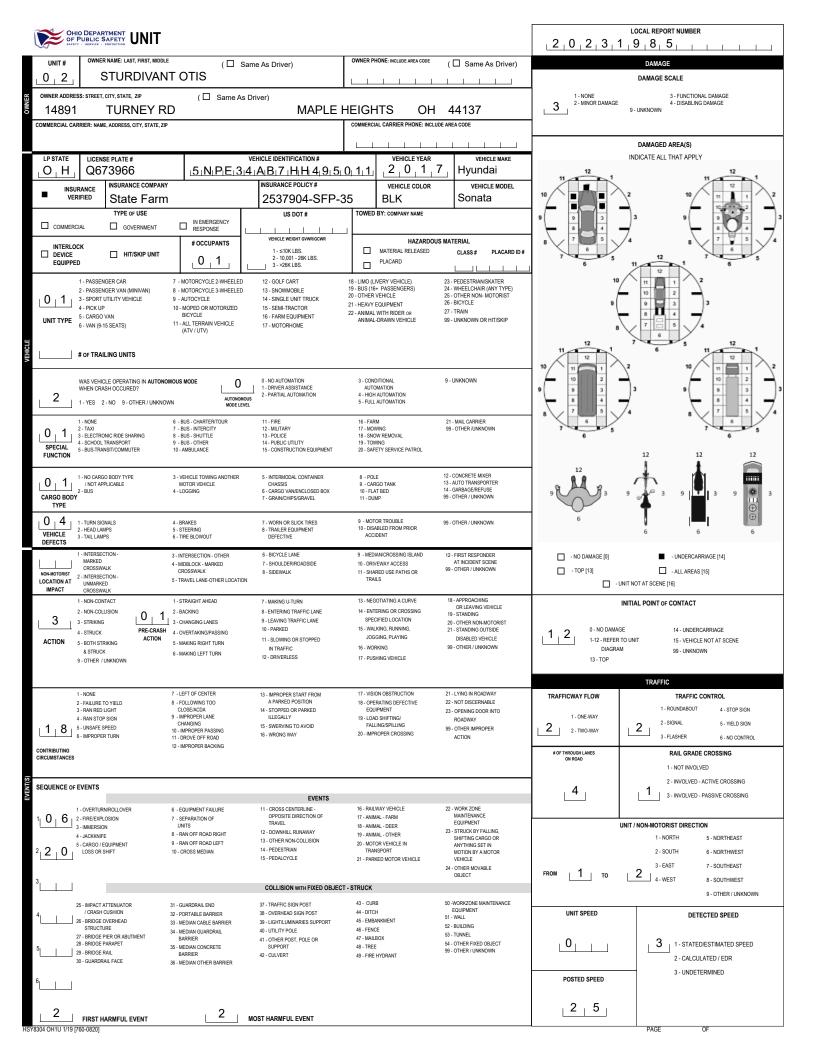

| OF DEPARTMENT MOTORIST / NON-MOTORIST                                                                                                                                                                               |                                                  |                                              |                                              |                                                                  | LOCAL REPORT NUMBER                                                                                                                                                                 |                                                                                                                                                             |  |
|---------------------------------------------------------------------------------------------------------------------------------------------------------------------------------------------------------------------|--------------------------------------------------|----------------------------------------------|----------------------------------------------|------------------------------------------------------------------|-------------------------------------------------------------------------------------------------------------------------------------------------------------------------------------|-------------------------------------------------------------------------------------------------------------------------------------------------------------|--|
|                                                                                                                                                                                                                     |                                                  |                                              |                                              |                                                                  | 2 0 2 3 1 9                                                                                                                                                                         | 8 5                                                                                                                                                         |  |
| M UNIT # NAME: LAST, FIRST,                                                                                                                                                                                         | MIDDLE                                           |                                              |                                              |                                                                  | DATE OF BIRTH                                                                                                                                                                       | AGE GENDER                                                                                                                                                  |  |
|                                                                                                                                                                                                                     | ERS-DAVIS                                        | THERESA                                      | R                                            |                                                                  | 0   4   1   9   1   9   6   8                                                                                                                                                       | 8 [5]5] <b>F</b>                                                                                                                                            |  |
| 1                                                                                                                                                                                                                   | VIEW AVE                                         | GAREIE                                       | ELD HTS OH 44                                | 4125                                                             | CONTACT PHONE - INCLUDE AREA CODE                                                                                                                                                   |                                                                                                                                                             |  |
| 1111 <u>4</u>                                                                                                                                                                                                       | AGENCY (NAME)                                    | INJURED TAKEN TO: MEDICAL FACILIT            |                                              | MENT                                                             |                                                                                                                                                                                     | AG USAGE EJECTION TRAPPED                                                                                                                                   |  |
|                                                                                                                                                                                                                     |                                                  |                                              |                                              |                                                                  |                                                                                                                                                                                     |                                                                                                                                                             |  |
| OL STATE     OPERATOR LICEN M                                                                                                                                                                                       | SE NUMBER                                        | OFFENSE CHARGED                              | CODE                                         | FFENSE DESCRIPTION                                               | CITATI                                                                                                                                                                              | ON NUMBER                                                                                                                                                   |  |
| O OL CLASS ENDORSEMENT<br>SELECT UP TO 2                                                                                                                                                                            | RESTRICTION SELECT UP TO 3                       | DRIVER                                       | ALCOHOL / DRUG SUSPECTED                     | CONDITION                                                        | ALCOHOL TEST                                                                                                                                                                        | DRUG TEST(S)                                                                                                                                                |  |
|                                                                                                                                                                                                                     |                                                  | BY ALC                                       |                                              |                                                                  | TYPE VALUE STATUS                                                                                                                                                                   | TYPE RESULT SELECT UP TO 4                                                                                                                                  |  |
| M UNIT# NAME: LAST, FIRST,                                                                                                                                                                                          |                                                  |                                              |                                              |                                                                  |                                                                                                                                                                                     |                                                                                                                                                             |  |
| °. 0. 2.                                                                                                                                                                                                            |                                                  | CHRISTINA                                    | RUTH                                         |                                                                  | 0   5   1   9   2   0   0   5                                                                                                                                                       |                                                                                                                                                             |  |
| ADDRESS: STREET, CITY, STATE, ZIP                                                                                                                                                                                   |                                                  | CHRISTINA                                    | Rom                                          |                                                                  | CONTACT PHONE - INCLUDE AREA CODE                                                                                                                                                   |                                                                                                                                                             |  |
| \$ 14891 TURNE                                                                                                                                                                                                      |                                                  | MAPLE                                        |                                              |                                                                  |                                                                                                                                                                                     |                                                                                                                                                             |  |
| / INJURIES INJURED EM<br>N BY<br>O 5 1                                                                                                                                                                              | SAGENCY (NAME)                                   | INJURED TAKEN TO: MEDICAL FACILIT            | Y (NAME, CITY) SAFETY EQUIP<br>USED          |                                                                  | T-COMPLIANT                                                                                                                                                                         | AGUSAGE EJECTION TRAPPED                                                                                                                                    |  |
| OL STATE     OPERATOR LICEN                                                                                                                                                                                         | SE NUMBER                                        | OFFENSE CHARGED                              |                                              | FENSE DESCRIPTION                                                |                                                                                                                                                                                     |                                                                                                                                                             |  |
|                                                                                                                                                                                                                     |                                                  |                                              | CODE                                         |                                                                  |                                                                                                                                                                                     |                                                                                                                                                             |  |
| O OL CLASS ENDORSEMENT<br>R SELECT UP TO 2                                                                                                                                                                          | RESTRICTION SELECT UP TO 3                       | DISTRACTED                                   |                                              | CONDITION STATUS                                                 | ALCOHOL TEST<br>TYPE VALUE STATUS                                                                                                                                                   | DRUG TEST(S) TYPE RESULT SELECT UP TO 4                                                                                                                     |  |
|                                                                                                                                                                                                                     |                                                  |                                              | ICHOL MARUJANA                               | 1                                                                |                                                                                                                                                                                     | 1                                                                                                                                                           |  |
| M UNIT # NAME: LAST, FIRST,                                                                                                                                                                                         | MIDDLE                                           |                                              | ·                                            |                                                                  | DATE OF BIRTH                                                                                                                                                                       | AGE GENDER                                                                                                                                                  |  |
|                                                                                                                                                                                                                     |                                                  |                                              |                                              | L                                                                |                                                                                                                                                                                     |                                                                                                                                                             |  |
| R ADDRESS: STREET, CITY, STATE, ZIP                                                                                                                                                                                 |                                                  |                                              |                                              |                                                                  | CONTACT PHONE - INCLUDE AREA CODE                                                                                                                                                   |                                                                                                                                                             |  |
| T<br>/ INJURIES INJURED<br>TAKEN<br>V                                                                                                                                                                               | SAGENCY (NAME)                                   | INJURED TAKEN TO: MEDICAL FACILITY           | (NAME, CITY) SAFETY EQUIP<br>USED            |                                                                  | T-COMPLIANT                                                                                                                                                                         | AG USAGE EJECTION TRAPPED                                                                                                                                   |  |
|                                                                                                                                                                                                                     |                                                  |                                              |                                              |                                                                  |                                                                                                                                                                                     |                                                                                                                                                             |  |
| OL STATE     OPERATOR LICEN M                                                                                                                                                                                       | SE NUMBER                                        | OFFENSE CHARGED                              | LOCAL OF<br>CODE                             | FFENSE DESCRIPTION                                               | CITATIO                                                                                                                                                                             | ON NUMBER                                                                                                                                                   |  |
| O OL CLASS ENDORSEMENT<br>SELECT UP TO 2                                                                                                                                                                            | RESTRICTION SELECT UP TO 3                       | DRIVER A                                     | LCOHOL / DRUG SUSPECTED                      | CONDITION                                                        | ALCOHOL TEST                                                                                                                                                                        | DRUG TEST(S)                                                                                                                                                |  |
|                                                                                                                                                                                                                     |                                                  |                                              | OHOL MARUUANA                                | STATUS                                                           | TYPE VALUE STATUS                                                                                                                                                                   | TYPE RESULT SELECT UP TO 4                                                                                                                                  |  |
|                                                                                                                                                                                                                     | SEATING POSITION                                 | AIR BAG                                      |                                              | OL RESTRICTION(S)                                                |                                                                                                                                                                                     | TEST STATUS                                                                                                                                                 |  |
| 1 - FATAL                                                                                                                                                                                                           | 1 - FRONT - LEFT SIDE<br>(MOTORCYCLE DRIVER)     | 1 - NOT DEPLOYED                             | 1 - CLASS A                                  | 1 - ALCOHOL INTERLOCK<br>DEVICE                                  | 1 - NOT DISTRACTED<br>2 - MANUALLY OPERATING AN                                                                                                                                     | 1 - NONE GIVEN                                                                                                                                              |  |
| 2 - SUSPECTED SERIOUS INJURY<br>3 - SUSPECTED MINOR INJURY                                                                                                                                                          | 2 - FRONT - MIDDLE<br>3 - FRONT - RIGHT SIDE     | 2 - DEPLOYED FRONT<br>3 - DEPLOYED SIDE      | 2 - CLASS B<br>3 - CLASS C                   | 2 - CDL INTRASTATE ONLY<br>3 - CORRECTIVE LENSES                 | ELECTRONIC COMMUNICATION                                                                                                                                                            | 2 - TEST REFUSED<br>3 - TEST GIVEN, CONTAMINATED                                                                                                            |  |
| 4 - POSSIBLE INJURY<br>5 - NO APPARENT INJURY                                                                                                                                                                       | 4 - SECOND - LEFT SIDE<br>(MOTORCYCLE PASSENGER) | 4 - DEPLOYED BOTH FRONT / SIDE               | 4 - REGULAR CLASS (OHIO = D)                 | 4 - FARM WAIVER<br>5 - EXCEPT CLASS A BUS                        | DEVICE (TEXTING, TYPING,<br>DIALING)                                                                                                                                                | SAMPLE / UNUSABLE<br>4 - TEST GIVEN, RESULTS KNOWN                                                                                                          |  |
|                                                                                                                                                                                                                     | 5 - SECOND - MIDDLE<br>6 - SECOND - RIGHT SIDE   | 5 - NOT APPLICABLE<br>9 - DEPLOYMENT UNKNOWN | 5 - M / C MOPED ONLY<br>6 - NO VALID OL      | 6 - EXCEPT CLASS A BUS<br>& CLASS B BUS                          | 3 - TALKING ON HANDS-FREE<br>COMMUNICATION DEVICE                                                                                                                                   | 5 - TEST GIVEN, RESULTS UNKNOWN                                                                                                                             |  |
| INJURED TAKEN BY                                                                                                                                                                                                    | 7 - THIRD - LEFT SIDE<br>(MOTORCYCLE SIDE CAR)   | S-DEPLOTMENT UNKNOWN                         | 0-NO VALID OL                                | 7 - EXCEPT TRACTOR-TRAILER<br>8 - INTERMEDIATE LICENSE           | 4 - TALKING ON HAND-HELD<br>COMMUNICATION DEVICE                                                                                                                                    |                                                                                                                                                             |  |
| 1 - NOT TRANSPORTED<br>/TREATED AT SCENE<br>2 - EMS                                                                                                                                                                 | 8 - THIRD - MIDDLE<br>9 - THIRD - RIGHT SIDE     |                                              |                                              | 9 - LEARNER'S PERMIT                                             | 5 - OTHER ACTIVITY WITH AN<br>ELECTRONIC DEVICE                                                                                                                                     |                                                                                                                                                             |  |
| 2 - EMS<br>3 - POLICE                                                                                                                                                                                               | 10 - SLEEPER SECTION OF<br>TRUCK CAB             | EJECTION<br>1 - NOT EJECTED                  | OL ENDORSEMENT<br>H - HAZMAT                 | 9 - LEARNER S PERMIT<br>RESTRICTIONS<br>10 - LIMITED TO DAYLIGHT | 6 - PASSENGER<br>7 - OTHER DISTRACTION INSIDE                                                                                                                                       | ALCOHOL TEST TYPE<br>1 - NONE                                                                                                                               |  |
| 9 - OTHER / UNKNOWN                                                                                                                                                                                                 | 11 - PASSENGER IN OTHER<br>ENCLOSED CARGO AREA   | 2 - PARTIALLY EJECTED                        | M - MOTORCYCLE                               | ONLY<br>11 - LIMITED TO EMPLOYMENT                               | THE VEHICLE<br>8 - OTHER DISTRACTIONS OUTSIDE                                                                                                                                       | 2 - BLOOD<br>3 - URINE                                                                                                                                      |  |
|                                                                                                                                                                                                                     | (NON-TRAILING UNIT, BUS,<br>PICK-UP WITH CAP)    | 3 - TOTALLY EJECTED<br>4 - NOT APPLICABLE    | P - PASSENGER<br>N - TANKER                  | 12 - LIMITED - OTHER<br>13 - MECHANICAL DEVICES                  | THE VEHICLE<br>9- OTHER / UNKNOWN                                                                                                                                                   | 4 - BREATH                                                                                                                                                  |  |
| SAFETY EQUIPMENT                                                                                                                                                                                                    | 12 - PASSENGER IN<br>UNENCLOSED                  |                                              | Q - MOTOR SCOOTER                            | (SPECIAL BRAKES, HAND<br>CONTROLS, OR OTHER                      |                                                                                                                                                                                     | 5 - OTHER                                                                                                                                                   |  |
| 2 - SHOULDER BELT ONLY USED<br>3 - LAP BELT ONLY USED                                                                                                                                                               | CARGO AREA<br>13 - TRAILING UNIT                 | TRAPPED<br>1 - NOT TRAPPED                   | R - THREE-WHEEL MOTORCYCLE<br>S - SCHOOL BUS | ADAPTIVE DEVICES)<br>14 - MILITARY VEHICLES ONLY                 |                                                                                                                                                                                     |                                                                                                                                                             |  |
| 4 - SHOULDER & LAP BELT USED<br>5 - CHILD RESTRAINT SYSTEM -                                                                                                                                                        | 14 - RIDING ON VEHICLE<br>EXTERIOR               | 2 - EXTRICATED BY<br>MECHANICAL MEANS        | T - DOUBLE & TRIPLE TRAILERS                 | 15 - MOTOR VEHICLES<br>WITHOUT AIR BRAKES                        |                                                                                                                                                                                     | DRUG TEST TYPE<br>1 - NONE                                                                                                                                  |  |
|                                                                                                                                                                                                                     | (NON-TRAILING UNIT)                              | 3 - FREED BY                                 | X - TANKER / HAZMAT                          | 16 - OUTSIDE MIRROR<br>17 - PROSTHETIC AID                       | CONDITION<br>1 - APPARENTLY NORMAL                                                                                                                                                  | 2 - BLOOD<br>3 - URINE                                                                                                                                      |  |
| FORWARD FACING<br>6 - CHILD RESTRAINT SYSTEM -                                                                                                                                                                      | 15 - NON-MOTORIST                                | NON-MECHANICAL MEANS                         |                                              | 18 - OTHER                                                       | I - APPAKENTLY NUKMAL                                                                                                                                                               |                                                                                                                                                             |  |
| 6 - CHILD RESTRAINT SYSTEM -<br>REAR FACING<br>7 - BOOSTER SEAT                                                                                                                                                     |                                                  | NON-MECHANICAL MEANS                         |                                              | 10 - OTHER                                                       | 2 - PHYSICAL IMPAIRMENT                                                                                                                                                             | 4 - OTHER                                                                                                                                                   |  |
| 6 - CHILD RESTRAINT SYSTEM -<br>REAR FACING<br>7 - BOOSTER SEAT<br>8 - HELMET USED<br>9 - PROTECTIVE PADS USED                                                                                                      | 15 - NON-MOTORIST                                | NON-MECHANICAL MEANS                         |                                              | 10 - OTTER                                                       | 2 - PHYSICAL IMPAIRMENT<br>3 - EMOTIONAL (E.G. DEPRESSED,<br>ANGRY, DISTURBED)                                                                                                      |                                                                                                                                                             |  |
| 6 - CHILD RESTRAINT SYSTEM -<br>REAR FACING<br>7 - BOOSTER SEAT<br>8 - HELMET USED<br>9 - PROTECTIVE PADS USED<br>(ELBOWS, KNEES, ETC.)<br>10 - REFLECTIVE CLOTHING                                                 | 15 - NON-MOTORIST                                | NON-MECHANICAL MEANS                         | GENDER<br>F - FEMALE                         |                                                                  | 3 - EMOTIONAL (E.G. DEPRESSED,                                                                                                                                                      | DRUG TEST RESULT(S)<br>1 - AMPHETAMINES                                                                                                                     |  |
| 6 - CHILD RESTRAINT SYSTEM -<br>REAR FACING<br>7 - BOOSTER SEAT<br>8 - HELNET USED<br>9 - PROTECTIVE PADS USED<br>(ELBOWS, NREES, ETC.)<br>10 - REFLECTIVE CLOTHING<br>11 - LIGHTING - PEDESTRIAN<br>/ BICYCLE ONLY | 15 - NON-MOTORIST                                | NON-MECHANICAL MEANS                         |                                              |                                                                  | 3 - EMOTIONAL (E.G. DEPRESSED,<br>ANGRY, DISTURBED)                                                                                                                                 | DRUG TEST RESULT(S)<br>1 - AMPHETAMINES<br>2 - BARBITURATES<br>3 - BENZODIAZEPINES                                                                          |  |
| 6 - CHILD RESTRAINT SYSTEM -<br>REAR FACING<br>7 - BOOSTER SEAT<br>8 - HELMET USED<br>9 - PROTECTIVE PADS USED<br>(ELBOWS, KNES, ETC.)<br>10 - REFLECTIVE CLOTHING<br>11 - LIGHTING - PEDESTRIAN                    | 15 - NON-MOTORIST                                | NON-MECHANICAL MEANS                         | F - FEMALE                                   |                                                                  | 3 - EMOTIONAL (E. G. DEPRESSED,<br>ANGRY, DISTURBED)<br>4 - ILLNESS<br>5 - FELL ASLEEP, FAINTED,                                                                                    | DRUG TEST RESULT(S)<br>1 - AMPHETAMINES<br>2 - BARBITURATES                                                                                                 |  |
| 6 - CHILD RESTRAINT SYSTEM -<br>REAR FACING<br>7 - BOOSTER SEAT<br>8 - HELMET USED<br>9 - PROTECTIVE PADS USED<br>(ELBOWS, KNEES, ETC.)<br>10 - REFLECTIVE CLOTHING<br>11 - LIGHTING - PEDESTRIAN<br>/ BICYCLE ONLY | 15 - NON-MOTORIST                                | NON-MECHANICAL MEANS                         | F - FEMALE<br>M - MALE                       |                                                                  | 3 - EMOTIONAL (E.G. DEPRESSED,<br>ANGRY, DISTURBED)<br>4 - ILLNESS<br>5 - FELL ASLEEP, FAINTED,<br>FATIGUED, ETC.<br>6 - UNDER THE INFLUENCE OF<br>MEDICATIONS / DRUGS<br>/ ALCOHOL | DRUG TEST RESULT(S)<br>1 - AMPHETAMINES<br>2 - BARBITURATES<br>3 - BENZODIAZEPINES<br>4 - CANNABINOIDS                                                      |  |
| 6 - CHILD RESTRAINT SYSTEM -<br>REAR FACING<br>7 - BOOSTER SEAT<br>8 - HELMET USED<br>9 - PROTECTIVE PADS USED<br>(ELBOWS, KNEES, ETC.)<br>10 - REFLECTIVE CLOTHING<br>11 - LIGHTING - PEDESTRIAN<br>/ BICYCLE ONLY | 15 - NON-MOTORIST                                | NON-MECHANICAL MEANS                         | F - FEMALE<br>M - MALE                       |                                                                  | 3 - EMOTIONAL (E.G. DEPRESSED,<br>ANGRY, DISTURBED)<br>4 - ILLNESS<br>5 - FELL ASLEEP, FAINTED,<br>FATIGUED, ETC.<br>6 - UNDER THE INFLUENCE OF<br>MEDICATIONS / DRUGS              | DRUGTEST RESULT(S)<br>1 - AMPHETAMINES<br>2 - BARBITURATES<br>3 - BENZODIAZEPINES<br>4 - CANINABINOIDS<br>5 - COCAINE<br>6 - OPIATES / OPIOIDS              |  |
| 6 - CHILD RESTRAINT SYSTEM -<br>REAR FACING<br>7 - BOOSTER SEAT<br>8 - HELMET USED<br>9 - PROTECTIVE PADS USED<br>(ELBOWS, KNEES, ETC.)<br>10 - REFLECTIVE CLOTHING<br>11 - LIGHTING - PEDESTRIAN<br>/ BICYCLE ONLY | 15 - NON-MOTORIST                                | NON-MECHANICAL MEANS                         | F - FEMALE<br>M - MALE                       |                                                                  | 3 - EMOTIONAL (E.G. DEPRESSED,<br>ANGRY, DISTURBED)<br>4 - ILLNESS<br>5 - FELL ASLEEP, FAINTED,<br>FATIGUED, ETC.<br>6 - UNDER THE INFLUENCE OF<br>MEDICATIONS / DRUGS<br>/ ALCOHOL | DRUG TEST RESULT(S)<br>1 - AMPHETANINES<br>2 - BARBITURATES<br>3 - BENZODIAZEPINES<br>4 - CANNABINOIDS<br>5 - COCAINE<br>6 - OPIATES / OPIOIDS<br>7 - OTHER |  |