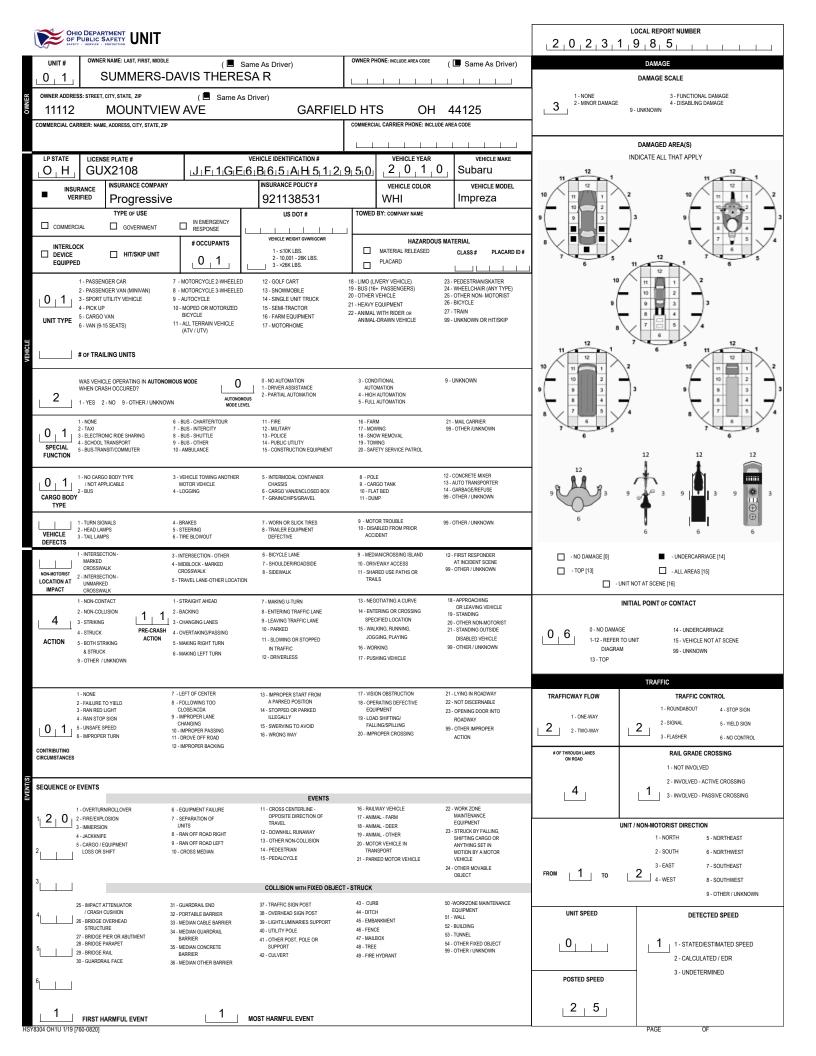

| OF DEPARTMENT MOTORIST / NON-MOTORIST                                                                                                                                                                               |                                                  |                                              |                                              |                                                                  | LOCAL REPORT NUMBER                                                                                                                                                                 |                                                                                                                                                             |  |
|---------------------------------------------------------------------------------------------------------------------------------------------------------------------------------------------------------------------|--------------------------------------------------|----------------------------------------------|----------------------------------------------|------------------------------------------------------------------|-------------------------------------------------------------------------------------------------------------------------------------------------------------------------------------|-------------------------------------------------------------------------------------------------------------------------------------------------------------|--|
|                                                                                                                                                                                                                     |                                                  |                                              |                                              |                                                                  | 2 0 2 3 1 9                                                                                                                                                                         | 8 5                                                                                                                                                         |  |
| M UNIT # NAME: LAST, FIRST,                                                                                                                                                                                         | MIDDLE                                           |                                              |                                              |                                                                  | DATE OF BIRTH                                                                                                                                                                       | AGE GENDER                                                                                                                                                  |  |
|                                                                                                                                                                                                                     | ERS-DAVIS                                        | THERESA                                      | R                                            |                                                                  | 0   4   1   9   1   9   6   8                                                                                                                                                       | 8 [5]5] <b>F</b>                                                                                                                                            |  |
| 1                                                                                                                                                                                                                   | VIEW AVE                                         | GAREIE                                       | ELD HTS OH 44                                | 4125                                                             | CONTACT PHONE - INCLUDE AREA CODE                                                                                                                                                   |                                                                                                                                                             |  |
| 1111 <u>4</u>                                                                                                                                                                                                       | AGENCY (NAME)                                    | INJURED TAKEN TO: MEDICAL FACILIT            |                                              | MENT                                                             |                                                                                                                                                                                     | AG USAGE EJECTION TRAPPED                                                                                                                                   |  |
|                                                                                                                                                                                                                     |                                                  |                                              |                                              |                                                                  |                                                                                                                                                                                     |                                                                                                                                                             |  |
| OL STATE     OPERATOR LICEN M                                                                                                                                                                                       | SE NUMBER                                        | OFFENSE CHARGED                              | CODE                                         | FFENSE DESCRIPTION                                               | CITATI                                                                                                                                                                              | ON NUMBER                                                                                                                                                   |  |
| O OL CLASS ENDORSEMENT<br>SELECT UP TO 2                                                                                                                                                                            | RESTRICTION SELECT UP TO 3                       | DRIVER                                       | ALCOHOL / DRUG SUSPECTED                     | CONDITION                                                        | ALCOHOL TEST                                                                                                                                                                        | DRUG TEST(S)                                                                                                                                                |  |
|                                                                                                                                                                                                                     |                                                  | BY ALC                                       |                                              |                                                                  | TYPE VALUE STATUS                                                                                                                                                                   | TYPE RESULT SELECT UP TO 4                                                                                                                                  |  |
| M UNIT# NAME: LAST, FIRST,                                                                                                                                                                                          |                                                  |                                              |                                              |                                                                  |                                                                                                                                                                                     |                                                                                                                                                             |  |
| °. 0. 2.                                                                                                                                                                                                            |                                                  | CHRISTINA                                    | RUTH                                         |                                                                  | 0   5   1   9   2   0   0   5                                                                                                                                                       |                                                                                                                                                             |  |
| ADDRESS: STREET, CITY, STATE, ZIP                                                                                                                                                                                   |                                                  | CHRISTINA                                    | Rom                                          |                                                                  | CONTACT PHONE - INCLUDE AREA CODE                                                                                                                                                   |                                                                                                                                                             |  |
| \$ 14891 TURNE                                                                                                                                                                                                      |                                                  | MAPLE                                        |                                              |                                                                  |                                                                                                                                                                                     |                                                                                                                                                             |  |
| / INJURIES INJURED EM<br>N BY<br>O 5 1                                                                                                                                                                              | SAGENCY (NAME)                                   | INJURED TAKEN TO: MEDICAL FACILIT            | Y (NAME, CITY) SAFETY EQUIP<br>USED          |                                                                  | T-COMPLIANT                                                                                                                                                                         | AGUSAGE EJECTION TRAPPED                                                                                                                                    |  |
| OL STATE     OPERATOR LICEN                                                                                                                                                                                         | SE NUMBER                                        | OFFENSE CHARGED                              |                                              | FENSE DESCRIPTION                                                |                                                                                                                                                                                     |                                                                                                                                                             |  |
|                                                                                                                                                                                                                     |                                                  |                                              | CODE                                         |                                                                  |                                                                                                                                                                                     |                                                                                                                                                             |  |
| O OL CLASS ENDORSEMENT<br>R SELECT UP TO 2                                                                                                                                                                          | RESTRICTION SELECT UP TO 3                       | DISTRACTED                                   |                                              | CONDITION STATUS                                                 | ALCOHOL TEST<br>TYPE VALUE STATUS                                                                                                                                                   | DRUG TEST(S) TYPE RESULT SELECT UP TO 4                                                                                                                     |  |
|                                                                                                                                                                                                                     |                                                  |                                              | ICHOL MARUJANA                               | 1                                                                |                                                                                                                                                                                     | 1                                                                                                                                                           |  |
| M UNIT # NAME: LAST, FIRST,                                                                                                                                                                                         | MIDDLE                                           |                                              | ·                                            |                                                                  | DATE OF BIRTH                                                                                                                                                                       | AGE GENDER                                                                                                                                                  |  |
|                                                                                                                                                                                                                     |                                                  |                                              |                                              | L                                                                |                                                                                                                                                                                     |                                                                                                                                                             |  |
| R ADDRESS: STREET, CITY, STATE, ZIP                                                                                                                                                                                 |                                                  |                                              |                                              |                                                                  | CONTACT PHONE - INCLUDE AREA CODE                                                                                                                                                   |                                                                                                                                                             |  |
| T<br>/ INJURIES INJURED<br>TAKEN<br>V                                                                                                                                                                               | SAGENCY (NAME)                                   | INJURED TAKEN TO: MEDICAL FACILITY           | (NAME, CITY) SAFETY EQUIP<br>USED            |                                                                  | T-COMPLIANT                                                                                                                                                                         | AG USAGE EJECTION TRAPPED                                                                                                                                   |  |
|                                                                                                                                                                                                                     |                                                  |                                              |                                              |                                                                  |                                                                                                                                                                                     |                                                                                                                                                             |  |
| OL STATE     OPERATOR LICEN M                                                                                                                                                                                       | SE NUMBER                                        | OFFENSE CHARGED                              | LOCAL OF<br>CODE                             | FFENSE DESCRIPTION                                               | CITATIO                                                                                                                                                                             | ON NUMBER                                                                                                                                                   |  |
| O OL CLASS ENDORSEMENT<br>SELECT UP TO 2                                                                                                                                                                            | RESTRICTION SELECT UP TO 3                       | DRIVER A                                     | LCOHOL / DRUG SUSPECTED                      | CONDITION                                                        | ALCOHOL TEST                                                                                                                                                                        | DRUG TEST(S)                                                                                                                                                |  |
|                                                                                                                                                                                                                     |                                                  |                                              | OHOL MARUUANA                                | STATUS                                                           | TYPE VALUE STATUS                                                                                                                                                                   | TYPE RESULT SELECT UP TO 4                                                                                                                                  |  |
|                                                                                                                                                                                                                     | SEATING POSITION                                 | AIR BAG                                      |                                              | OL RESTRICTION(S)                                                |                                                                                                                                                                                     | TEST STATUS                                                                                                                                                 |  |
| 1 - FATAL                                                                                                                                                                                                           | 1 - FRONT - LEFT SIDE<br>(MOTORCYCLE DRIVER)     | 1 - NOT DEPLOYED                             | 1 - CLASS A                                  | 1 - ALCOHOL INTERLOCK<br>DEVICE                                  | 1 - NOT DISTRACTED<br>2 - MANUALLY OPERATING AN                                                                                                                                     | 1 - NONE GIVEN                                                                                                                                              |  |
| 2 - SUSPECTED SERIOUS INJURY<br>3 - SUSPECTED MINOR INJURY                                                                                                                                                          | 2 - FRONT - MIDDLE<br>3 - FRONT - RIGHT SIDE     | 2 - DEPLOYED FRONT<br>3 - DEPLOYED SIDE      | 2 - CLASS B<br>3 - CLASS C                   | 2 - CDL INTRASTATE ONLY<br>3 - CORRECTIVE LENSES                 | ELECTRONIC COMMUNICATION                                                                                                                                                            | 2 - TEST REFUSED<br>3 - TEST GIVEN, CONTAMINATED                                                                                                            |  |
| 4 - POSSIBLE INJURY<br>5 - NO APPARENT INJURY                                                                                                                                                                       | 4 - SECOND - LEFT SIDE<br>(MOTORCYCLE PASSENGER) | 4 - DEPLOYED BOTH FRONT / SIDE               | 4 - REGULAR CLASS (OHIO = D)                 | 4 - FARM WAIVER<br>5 - EXCEPT CLASS A BUS                        | DEVICE (TEXTING, TYPING,<br>DIALING)                                                                                                                                                | SAMPLE / UNUSABLE<br>4 - TEST GIVEN, RESULTS KNOWN                                                                                                          |  |
|                                                                                                                                                                                                                     | 5 - SECOND - MIDDLE<br>6 - SECOND - RIGHT SIDE   | 5 - NOT APPLICABLE<br>9 - DEPLOYMENT UNKNOWN | 5 - M / C MOPED ONLY<br>6 - NO VALID OL      | 6 - EXCEPT CLASS A BUS<br>& CLASS B BUS                          | 3 - TALKING ON HANDS-FREE<br>COMMUNICATION DEVICE                                                                                                                                   | 5 - TEST GIVEN, RESULTS UNKNOWN                                                                                                                             |  |
| INJURED TAKEN BY                                                                                                                                                                                                    | 7 - THIRD - LEFT SIDE<br>(MOTORCYCLE SIDE CAR)   | S-DEPLOTMENT UNKNOWN                         | 0-NO VALID OL                                | 7 - EXCEPT TRACTOR-TRAILER<br>8 - INTERMEDIATE LICENSE           | 4 - TALKING ON HAND-HELD<br>COMMUNICATION DEVICE                                                                                                                                    |                                                                                                                                                             |  |
| 1 - NOT TRANSPORTED<br>/TREATED AT SCENE<br>2 - EMS                                                                                                                                                                 | 8 - THIRD - MIDDLE<br>9 - THIRD - RIGHT SIDE     |                                              |                                              | 9 - LEARNER'S PERMIT                                             | 5 - OTHER ACTIVITY WITH AN<br>ELECTRONIC DEVICE                                                                                                                                     |                                                                                                                                                             |  |
| 2 - EMS<br>3 - POLICE                                                                                                                                                                                               | 10 - SLEEPER SECTION OF<br>TRUCK CAB             | EJECTION<br>1 - NOT EJECTED                  | OL ENDORSEMENT<br>H - HAZMAT                 | 9 - LEARNER S PERMIT<br>RESTRICTIONS<br>10 - LIMITED TO DAYLIGHT | 6 - PASSENGER<br>7 - OTHER DISTRACTION INSIDE                                                                                                                                       | ALCOHOL TEST TYPE<br>1 - NONE                                                                                                                               |  |
| 9 - OTHER / UNKNOWN                                                                                                                                                                                                 | 11 - PASSENGER IN OTHER<br>ENCLOSED CARGO AREA   | 2 - PARTIALLY EJECTED                        | M - MOTORCYCLE                               | ONLY<br>11 - LIMITED TO EMPLOYMENT                               | THE VEHICLE<br>8 - OTHER DISTRACTIONS OUTSIDE                                                                                                                                       | 2 - BLOOD<br>3 - URINE                                                                                                                                      |  |
|                                                                                                                                                                                                                     | (NON-TRAILING UNIT, BUS,<br>PICK-UP WITH CAP)    | 3 - TOTALLY EJECTED<br>4 - NOT APPLICABLE    | P - PASSENGER<br>N - TANKER                  | 12 - LIMITED - OTHER<br>13 - MECHANICAL DEVICES                  | THE VEHICLE<br>9- OTHER / UNKNOWN                                                                                                                                                   | 4 - BREATH                                                                                                                                                  |  |
| SAFETY EQUIPMENT                                                                                                                                                                                                    | 12 - PASSENGER IN<br>UNENCLOSED                  |                                              | Q - MOTOR SCOOTER                            | (SPECIAL BRAKES, HAND<br>CONTROLS, OR OTHER                      |                                                                                                                                                                                     | 5 - OTHER                                                                                                                                                   |  |
| 2 - SHOULDER BELT ONLY USED<br>3 - LAP BELT ONLY USED                                                                                                                                                               | CARGO AREA<br>13 - TRAILING UNIT                 | TRAPPED<br>1 - NOT TRAPPED                   | R - THREE-WHEEL MOTORCYCLE<br>S - SCHOOL BUS | ADAPTIVE DEVICES)<br>14 - MILITARY VEHICLES ONLY                 |                                                                                                                                                                                     |                                                                                                                                                             |  |
| 4 - SHOULDER & LAP BELT USED<br>5 - CHILD RESTRAINT SYSTEM -                                                                                                                                                        | 14 - RIDING ON VEHICLE<br>EXTERIOR               | 2 - EXTRICATED BY<br>MECHANICAL MEANS        | T - DOUBLE & TRIPLE TRAILERS                 | 15 - MOTOR VEHICLES<br>WITHOUT AIR BRAKES                        |                                                                                                                                                                                     | DRUG TEST TYPE<br>1 - NONE                                                                                                                                  |  |
|                                                                                                                                                                                                                     | (NON-TRAILING UNIT)                              | 3 - FREED BY                                 | X - TANKER / HAZMAT                          | 16 - OUTSIDE MIRROR<br>17 - PROSTHETIC AID                       | CONDITION<br>1 - APPARENTLY NORMAL                                                                                                                                                  | 2 - BLOOD<br>3 - URINE                                                                                                                                      |  |
| FORWARD FACING<br>6 - CHILD RESTRAINT SYSTEM -                                                                                                                                                                      | 15 - NON-MOTORIST                                | NON-MECHANICAL MEANS                         |                                              | 18 - OTHER                                                       | I - APPAKENTLY NUKMAL                                                                                                                                                               |                                                                                                                                                             |  |
| 6 - CHILD RESTRAINT SYSTEM -<br>REAR FACING<br>7 - BOOSTER SEAT                                                                                                                                                     |                                                  | NON-MECHANICAL MEANS                         |                                              | 10 - OTHER                                                       | 2 - PHYSICAL IMPAIRMENT                                                                                                                                                             | 4 - OTHER                                                                                                                                                   |  |
| 6 - CHILD RESTRAINT SYSTEM -<br>REAR FACING<br>7 - BOOSTER SEAT<br>8 - HELMET USED<br>9 - PROTECTIVE PADS USED                                                                                                      | 15 - NON-MOTORIST                                | NON-MECHANICAL MEANS                         |                                              | 10 - OTTER                                                       | 2 - PHYSICAL IMPAIRMENT<br>3 - EMOTIONAL (E.G. DEPRESSED,<br>ANGRY, DISTURBED)                                                                                                      |                                                                                                                                                             |  |
| 6 - CHILD RESTRAINT SYSTEM -<br>REAR FACING<br>7 - BOOSTER SEAT<br>8 - HELMET USED<br>9 - PROTECTIVE PADS USED<br>(ELBOWS, KNEES, ETC.)<br>10 - REFLECTIVE CLOTHING                                                 | 15 - NON-MOTORIST                                | NON-MECHANICAL MEANS                         | GENDER<br>F - FEMALE                         |                                                                  | 3 - EMOTIONAL (E.G. DEPRESSED,                                                                                                                                                      | DRUG TEST RESULT(S)<br>1 - AMPHETAMINES                                                                                                                     |  |
| 6 - CHILD RESTRAINT SYSTEM -<br>REAR FACING<br>7 - BOOSTER SEAT<br>8 - HELNET USED<br>9 - PROTECTIVE PADS USED<br>(ELBOWS, NREES, ETC.)<br>10 - REFLECTIVE CLOTHING<br>11 - LIGHTING - PEDESTRIAN<br>/ BICYCLE ONLY | 15 - NON-MOTORIST                                | NON-MECHANICAL MEANS                         |                                              |                                                                  | 3 - EMOTIONAL (E.G. DEPRESSED,<br>ANGRY, DISTURBED)                                                                                                                                 | DRUG TEST RESULT(S)<br>1 - AMPHETAMINES<br>2 - BARBITURATES<br>3 - BENZODIAZEPINES                                                                          |  |
| 6 - CHILD RESTRAINT SYSTEM -<br>REAR FACING<br>7 - BOOSTER SEAT<br>8 - HELMET USED<br>9 - PROTECTIVE PADS USED<br>(ELBOWS, KNES, ETC.)<br>10 - REFLECTIVE CLOTHING<br>11 - LIGHTING - PEDESTRIAN                    | 15 - NON-MOTORIST                                | NON-MECHANICAL MEANS                         | F - FEMALE                                   |                                                                  | 3 - EMOTIONAL (E. G. DEPRESSED,<br>ANGRY, DISTURBED)<br>4 - ILLNESS<br>5 - FELL ASLEEP, FAINTED,                                                                                    | DRUG TEST RESULT(S)<br>1 - AMPHETAMINES<br>2 - BARBITURATES                                                                                                 |  |
| 6 - CHILD RESTRAINT SYSTEM -<br>REAR FACING<br>7 - BOOSTER SEAT<br>8 - HELMET USED<br>9 - PROTECTIVE PADS USED<br>(ELBOWS, KNEES, ETC.)<br>10 - REFLECTIVE CLOTHING<br>11 - LIGHTING - PEDESTRIAN<br>/ BICYCLE ONLY | 15 - NON-MOTORIST                                | NON-MECHANICAL MEANS                         | F - FEMALE<br>M - MALE                       |                                                                  | 3 - EMOTIONAL (E.G. DEPRESSED,<br>ANGRY, DISTURBED)<br>4 - ILLNESS<br>5 - FELL ASLEEP, FAINTED,<br>FATIGUED, ETC.<br>6 - UNDER THE INFLUENCE OF<br>MEDICATIONS / DRUGS<br>/ ALCOHOL | DRUG TEST RESULT(S)<br>1 - AMPHETAMINES<br>2 - BARBITURATES<br>3 - BENZODIAZEPINES<br>4 - CANNABINOIDS                                                      |  |
| 6 - CHILD RESTRAINT SYSTEM -<br>REAR FACING<br>7 - BOOSTER SEAT<br>8 - HELMET USED<br>9 - PROTECTIVE PADS USED<br>(ELBOWS, KNEES, ETC.)<br>10 - REFLECTIVE CLOTHING<br>11 - LIGHTING - PEDESTRIAN<br>/ BICYCLE ONLY | 15 - NON-MOTORIST                                | NON-MECHANICAL MEANS                         | F - FEMALE<br>M - MALE                       |                                                                  | 3 - EMOTIONAL (E.G. DEPRESSED,<br>ANGRY, DISTURBED)<br>4 - ILLNESS<br>5 - FELL ASLEEP, FAINTED,<br>FATIGUED, ETC.<br>6 - UNDER THE INFLUENCE OF<br>MEDICATIONS / DRUGS              | DRUGTEST RESULT(S)<br>1 - AMPHETAMINES<br>2 - BARBITURATES<br>3 - BENZODIAZEPINES<br>4 - CANINABINOIDS<br>5 - COCAINE<br>6 - OPIATES / OPIOIDS              |  |
| 6 - CHILD RESTRAINT SYSTEM -<br>REAR FACING<br>7 - BOOSTER SEAT<br>8 - HELMET USED<br>9 - PROTECTIVE PADS USED<br>(ELBOWS, KNEES, ETC.)<br>10 - REFLECTIVE CLOTHING<br>11 - LIGHTING - PEDESTRIAN<br>/ BICYCLE ONLY | 15 - NON-MOTORIST                                | NON-MECHANICAL MEANS                         | F - FEMALE<br>M - MALE                       |                                                                  | 3 - EMOTIONAL (E.G. DEPRESSED,<br>ANGRY, DISTURBED)<br>4 - ILLNESS<br>5 - FELL ASLEEP, FAINTED,<br>FATIGUED, ETC.<br>6 - UNDER THE INFLUENCE OF<br>MEDICATIONS / DRUGS<br>/ ALCOHOL | DRUG TEST RESULT(S)<br>1 - AMPHETANINES<br>2 - BARBITURATES<br>3 - BENZODIAZEPINES<br>4 - CANNABINOIDS<br>5 - COCAINE<br>6 - OPIATES / OPIOIDS<br>7 - OTHER |  |