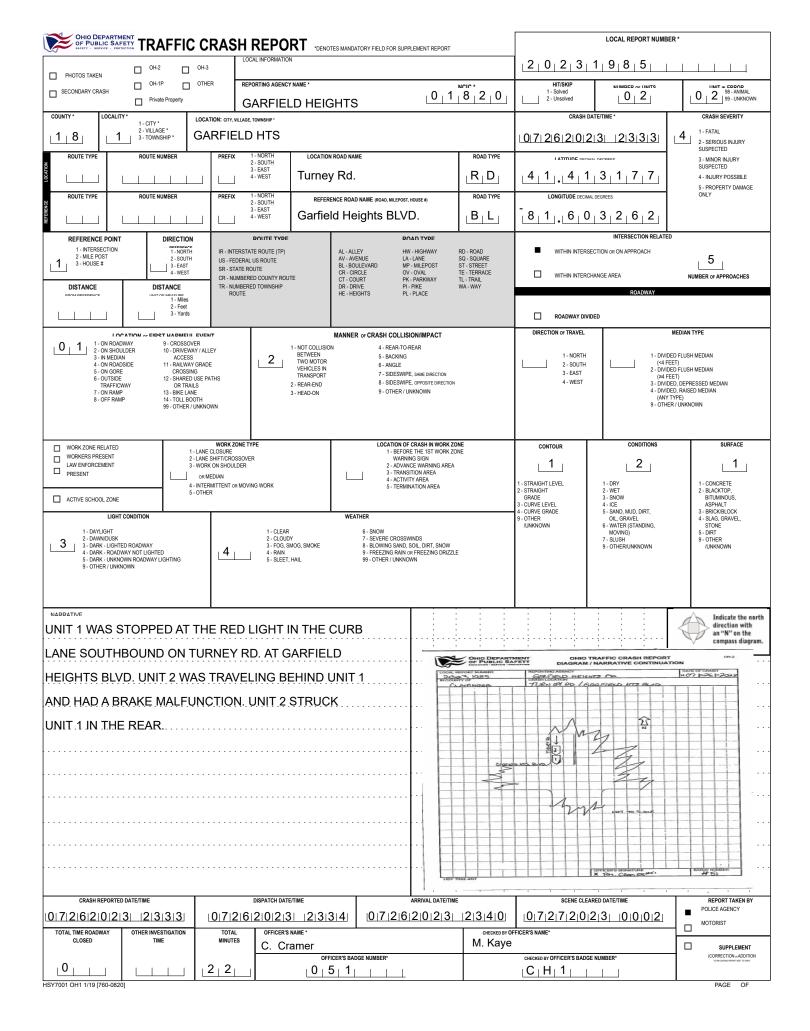

| OF DEPARTMENT MOTORIST / NON-MOTORIST                                                                                                                                                                               |                                                  |                                              |                                              |                                                                  | LOCAL REPORT NUMBER                                                                                                                                                                 |                                                                                                                                                             |  |
|---------------------------------------------------------------------------------------------------------------------------------------------------------------------------------------------------------------------|--------------------------------------------------|----------------------------------------------|----------------------------------------------|------------------------------------------------------------------|-------------------------------------------------------------------------------------------------------------------------------------------------------------------------------------|-------------------------------------------------------------------------------------------------------------------------------------------------------------|--|
|                                                                                                                                                                                                                     |                                                  |                                              |                                              |                                                                  | 2 0 2 3 1 9                                                                                                                                                                         | 8 5                                                                                                                                                         |  |
| M UNIT # NAME: LAST, FIRST,                                                                                                                                                                                         | MIDDLE                                           |                                              |                                              |                                                                  | DATE OF BIRTH                                                                                                                                                                       | AGE GENDER                                                                                                                                                  |  |
|                                                                                                                                                                                                                     | ERS-DAVIS                                        | THERESA                                      | R                                            |                                                                  | 0   4   1   9   1   9   6   8                                                                                                                                                       | 8 [5]5] <b>F</b>                                                                                                                                            |  |
| 1                                                                                                                                                                                                                   | VIEW AVE                                         | GAREIE                                       | ELD HTS OH 44                                | 4125                                                             | CONTACT PHONE - INCLUDE AREA CODE                                                                                                                                                   |                                                                                                                                                             |  |
| 1111 <u>4</u>                                                                                                                                                                                                       | AGENCY (NAME)                                    | INJURED TAKEN TO: MEDICAL FACILIT            |                                              | MENT                                                             |                                                                                                                                                                                     | AG USAGE EJECTION TRAPPED                                                                                                                                   |  |
|                                                                                                                                                                                                                     |                                                  |                                              |                                              |                                                                  |                                                                                                                                                                                     |                                                                                                                                                             |  |
| OL STATE     OPERATOR LICEN M                                                                                                                                                                                       | SE NUMBER                                        | OFFENSE CHARGED                              | CODE                                         | FFENSE DESCRIPTION                                               | CITATI                                                                                                                                                                              | ON NUMBER                                                                                                                                                   |  |
| O OL CLASS ENDORSEMENT<br>SELECT UP TO 2                                                                                                                                                                            | RESTRICTION SELECT UP TO 3                       | DRIVER                                       | ALCOHOL / DRUG SUSPECTED                     | CONDITION                                                        | ALCOHOL TEST                                                                                                                                                                        | DRUG TEST(S)                                                                                                                                                |  |
|                                                                                                                                                                                                                     |                                                  | BY ALC                                       |                                              |                                                                  | TYPE VALUE STATUS                                                                                                                                                                   | TYPE RESULT SELECT UP TO 4                                                                                                                                  |  |
| M UNIT# NAME: LAST, FIRST,                                                                                                                                                                                          |                                                  |                                              |                                              |                                                                  |                                                                                                                                                                                     |                                                                                                                                                             |  |
| °. 0. 2.                                                                                                                                                                                                            |                                                  | CHRISTINA                                    | RUTH                                         |                                                                  | 0   5   1   9   2   0   0   5                                                                                                                                                       |                                                                                                                                                             |  |
| ADDRESS: STREET, CITY, STATE, ZIP                                                                                                                                                                                   |                                                  | CHRISTINA                                    | Rom                                          |                                                                  | CONTACT PHONE - INCLUDE AREA CODE                                                                                                                                                   |                                                                                                                                                             |  |
| \$ 14891 TURNE                                                                                                                                                                                                      |                                                  | MAPLE                                        |                                              |                                                                  |                                                                                                                                                                                     |                                                                                                                                                             |  |
| / INJURIES INJURED EM<br>N BY<br>O 5 1                                                                                                                                                                              | SAGENCY (NAME)                                   | INJURED TAKEN TO: MEDICAL FACILIT            | Y (NAME, CITY) SAFETY EQUIP<br>USED          |                                                                  | T-COMPLIANT                                                                                                                                                                         | AGUSAGE EJECTION TRAPPED                                                                                                                                    |  |
| OL STATE     OPERATOR LICEN                                                                                                                                                                                         | SE NUMBER                                        | OFFENSE CHARGED                              |                                              | FENSE DESCRIPTION                                                |                                                                                                                                                                                     |                                                                                                                                                             |  |
|                                                                                                                                                                                                                     |                                                  |                                              | CODE                                         |                                                                  |                                                                                                                                                                                     |                                                                                                                                                             |  |
| O OL CLASS ENDORSEMENT<br>R SELECT UP TO 2                                                                                                                                                                          | RESTRICTION SELECT UP TO 3                       | DISTRACTED                                   |                                              | CONDITION STATUS                                                 | ALCOHOL TEST<br>TYPE VALUE STATUS                                                                                                                                                   | DRUG TEST(S) TYPE RESULT SELECT UP TO 4                                                                                                                     |  |
|                                                                                                                                                                                                                     |                                                  |                                              | ICHOL MARUJANA                               | 1                                                                |                                                                                                                                                                                     | 1                                                                                                                                                           |  |
| M UNIT # NAME: LAST, FIRST,                                                                                                                                                                                         | MIDDLE                                           |                                              | ·                                            |                                                                  | DATE OF BIRTH                                                                                                                                                                       | AGE GENDER                                                                                                                                                  |  |
|                                                                                                                                                                                                                     |                                                  |                                              |                                              | L                                                                |                                                                                                                                                                                     |                                                                                                                                                             |  |
| R ADDRESS: STREET, CITY, STATE, ZIP                                                                                                                                                                                 |                                                  |                                              |                                              |                                                                  | CONTACT PHONE - INCLUDE AREA CODE                                                                                                                                                   |                                                                                                                                                             |  |
| T<br>/ INJURIES INJURED<br>TAKEN<br>V                                                                                                                                                                               | SAGENCY (NAME)                                   | INJURED TAKEN TO: MEDICAL FACILITY           | (NAME, CITY) SAFETY EQUIP<br>USED            |                                                                  | T-COMPLIANT                                                                                                                                                                         | AG USAGE EJECTION TRAPPED                                                                                                                                   |  |
|                                                                                                                                                                                                                     |                                                  |                                              |                                              |                                                                  |                                                                                                                                                                                     |                                                                                                                                                             |  |
| OL STATE     OPERATOR LICEN M                                                                                                                                                                                       | SE NUMBER                                        | OFFENSE CHARGED                              | LOCAL OF<br>CODE                             | FFENSE DESCRIPTION                                               | CITATIO                                                                                                                                                                             | ON NUMBER                                                                                                                                                   |  |
| O OL CLASS ENDORSEMENT<br>SELECT UP TO 2                                                                                                                                                                            | RESTRICTION SELECT UP TO 3                       | DRIVER A                                     | LCOHOL / DRUG SUSPECTED                      | CONDITION                                                        | ALCOHOL TEST                                                                                                                                                                        | DRUG TEST(S)                                                                                                                                                |  |
|                                                                                                                                                                                                                     |                                                  |                                              | OHOL MARUUANA                                | STATUS                                                           | TYPE VALUE STATUS                                                                                                                                                                   | TYPE RESULT SELECT UP TO 4                                                                                                                                  |  |
|                                                                                                                                                                                                                     | SEATING POSITION                                 | AIR BAG                                      |                                              | OL RESTRICTION(S)                                                |                                                                                                                                                                                     | TEST STATUS                                                                                                                                                 |  |
| 1 - FATAL                                                                                                                                                                                                           | 1 - FRONT - LEFT SIDE<br>(MOTORCYCLE DRIVER)     | 1 - NOT DEPLOYED                             | 1 - CLASS A                                  | 1 - ALCOHOL INTERLOCK<br>DEVICE                                  | 1 - NOT DISTRACTED<br>2 - MANUALLY OPERATING AN                                                                                                                                     | 1 - NONE GIVEN                                                                                                                                              |  |
| 2 - SUSPECTED SERIOUS INJURY<br>3 - SUSPECTED MINOR INJURY                                                                                                                                                          | 2 - FRONT - MIDDLE<br>3 - FRONT - RIGHT SIDE     | 2 - DEPLOYED FRONT<br>3 - DEPLOYED SIDE      | 2 - CLASS B<br>3 - CLASS C                   | 2 - CDL INTRASTATE ONLY<br>3 - CORRECTIVE LENSES                 | ELECTRONIC COMMUNICATION                                                                                                                                                            | 2 - TEST REFUSED<br>3 - TEST GIVEN, CONTAMINATED                                                                                                            |  |
| 4 - POSSIBLE INJURY<br>5 - NO APPARENT INJURY                                                                                                                                                                       | 4 - SECOND - LEFT SIDE<br>(MOTORCYCLE PASSENGER) | 4 - DEPLOYED BOTH FRONT / SIDE               | 4 - REGULAR CLASS (OHIO = D)                 | 4 - FARM WAIVER<br>5 - EXCEPT CLASS A BUS                        | DEVICE (TEXTING, TYPING,<br>DIALING)                                                                                                                                                | SAMPLE / UNUSABLE<br>4 - TEST GIVEN, RESULTS KNOWN                                                                                                          |  |
|                                                                                                                                                                                                                     | 5 - SECOND - MIDDLE<br>6 - SECOND - RIGHT SIDE   | 5 - NOT APPLICABLE<br>9 - DEPLOYMENT UNKNOWN | 5 - M / C MOPED ONLY<br>6 - NO VALID OL      | 6 - EXCEPT CLASS A BUS<br>& CLASS B BUS                          | 3 - TALKING ON HANDS-FREE<br>COMMUNICATION DEVICE                                                                                                                                   | 5 - TEST GIVEN, RESULTS UNKNOWN                                                                                                                             |  |
| INJURED TAKEN BY                                                                                                                                                                                                    | 7 - THIRD - LEFT SIDE<br>(MOTORCYCLE SIDE CAR)   | S-DEPLOTMENT UNKNOWN                         | 0-NO VALID OL                                | 7 - EXCEPT TRACTOR-TRAILER<br>8 - INTERMEDIATE LICENSE           | 4 - TALKING ON HAND-HELD<br>COMMUNICATION DEVICE                                                                                                                                    |                                                                                                                                                             |  |
| 1 - NOT TRANSPORTED<br>/TREATED AT SCENE<br>2 - EMS                                                                                                                                                                 | 8 - THIRD - MIDDLE<br>9 - THIRD - RIGHT SIDE     |                                              |                                              | 9 - LEARNER'S PERMIT                                             | 5 - OTHER ACTIVITY WITH AN<br>ELECTRONIC DEVICE                                                                                                                                     |                                                                                                                                                             |  |
| 2 - EMS<br>3 - POLICE                                                                                                                                                                                               | 10 - SLEEPER SECTION OF<br>TRUCK CAB             | EJECTION<br>1 - NOT EJECTED                  | OL ENDORSEMENT<br>H - HAZMAT                 | 9 - LEARNER S PERMIT<br>RESTRICTIONS<br>10 - LIMITED TO DAYLIGHT | 6 - PASSENGER<br>7 - OTHER DISTRACTION INSIDE                                                                                                                                       | ALCOHOL TEST TYPE<br>1 - NONE                                                                                                                               |  |
| 9 - OTHER / UNKNOWN                                                                                                                                                                                                 | 11 - PASSENGER IN OTHER<br>ENCLOSED CARGO AREA   | 2 - PARTIALLY EJECTED                        | M - MOTORCYCLE                               | ONLY<br>11 - LIMITED TO EMPLOYMENT                               | THE VEHICLE<br>8 - OTHER DISTRACTIONS OUTSIDE                                                                                                                                       | 2 - BLOOD<br>3 - URINE                                                                                                                                      |  |
|                                                                                                                                                                                                                     | (NON-TRAILING UNIT, BUS,<br>PICK-UP WITH CAP)    | 3 - TOTALLY EJECTED<br>4 - NOT APPLICABLE    | P - PASSENGER<br>N - TANKER                  | 12 - LIMITED - OTHER<br>13 - MECHANICAL DEVICES                  | THE VEHICLE<br>9- OTHER / UNKNOWN                                                                                                                                                   | 4 - BREATH                                                                                                                                                  |  |
| SAFETY EQUIPMENT                                                                                                                                                                                                    | 12 - PASSENGER IN<br>UNENCLOSED                  |                                              | Q - MOTOR SCOOTER                            | (SPECIAL BRAKES, HAND<br>CONTROLS, OR OTHER                      |                                                                                                                                                                                     | 5 - OTHER                                                                                                                                                   |  |
| 2 - SHOULDER BELT ONLY USED<br>3 - LAP BELT ONLY USED                                                                                                                                                               | CARGO AREA<br>13 - TRAILING UNIT                 | TRAPPED<br>1 - NOT TRAPPED                   | R - THREE-WHEEL MOTORCYCLE<br>S - SCHOOL BUS | ADAPTIVE DEVICES)<br>14 - MILITARY VEHICLES ONLY                 |                                                                                                                                                                                     |                                                                                                                                                             |  |
| 4 - SHOULDER & LAP BELT USED<br>5 - CHILD RESTRAINT SYSTEM -                                                                                                                                                        | 14 - RIDING ON VEHICLE<br>EXTERIOR               | 2 - EXTRICATED BY<br>MECHANICAL MEANS        | T - DOUBLE & TRIPLE TRAILERS                 | 15 - MOTOR VEHICLES<br>WITHOUT AIR BRAKES                        |                                                                                                                                                                                     | DRUG TEST TYPE<br>1 - NONE                                                                                                                                  |  |
|                                                                                                                                                                                                                     | (NON-TRAILING UNIT)                              | 3 - FREED BY                                 | X - TANKER / HAZMAT                          | 16 - OUTSIDE MIRROR<br>17 - PROSTHETIC AID                       | CONDITION<br>1 - APPARENTLY NORMAL                                                                                                                                                  | 2 - BLOOD<br>3 - URINE                                                                                                                                      |  |
| FORWARD FACING<br>6 - CHILD RESTRAINT SYSTEM -                                                                                                                                                                      | 15 - NON-MOTORIST                                | NON-MECHANICAL MEANS                         |                                              | 18 - OTHER                                                       | I - APPAKENTLY NUKMAL                                                                                                                                                               |                                                                                                                                                             |  |
| 6 - CHILD RESTRAINT SYSTEM -<br>REAR FACING<br>7 - BOOSTER SEAT                                                                                                                                                     |                                                  | NON-MECHANICAL MEANS                         |                                              | 10 - OTHER                                                       | 2 - PHYSICAL IMPAIRMENT                                                                                                                                                             | 4 - OTHER                                                                                                                                                   |  |
| 6 - CHILD RESTRAINT SYSTEM -<br>REAR FACING<br>7 - BOOSTER SEAT<br>8 - HELMET USED<br>9 - PROTECTIVE PADS USED                                                                                                      | 15 - NON-MOTORIST                                | NON-MECHANICAL MEANS                         |                                              | 10 - OTTER                                                       | 2 - PHYSICAL IMPAIRMENT<br>3 - EMOTIONAL (E.G. DEPRESSED,<br>ANGRY, DISTURBED)                                                                                                      |                                                                                                                                                             |  |
| 6 - CHILD RESTRAINT SYSTEM -<br>REAR FACING<br>7 - BOOSTER SEAT<br>8 - HELMET USED<br>9 - PROTECTIVE PADS USED<br>(ELBOWS, KNEES, ETC.)<br>10 - REFLECTIVE CLOTHING                                                 | 15 - NON-MOTORIST                                | NON-MECHANICAL MEANS                         | GENDER<br>F - FEMALE                         |                                                                  | 3 - EMOTIONAL (E.G. DEPRESSED,                                                                                                                                                      | DRUG TEST RESULT(S)<br>1 - AMPHETAMINES                                                                                                                     |  |
| 6 - CHILD RESTRAINT SYSTEM -<br>REAR FACING<br>7 - BOOSTER SEAT<br>8 - HELNET USED<br>9 - PROTECTIVE PADS USED<br>(ELBOWS, NREES, ETC.)<br>10 - REFLECTIVE CLOTHING<br>11 - LIGHTING - PEDESTRIAN<br>/ BICYCLE ONLY | 15 - NON-MOTORIST                                | NON-MECHANICAL MEANS                         |                                              |                                                                  | 3 - EMOTIONAL (E.G. DEPRESSED,<br>ANGRY, DISTURBED)                                                                                                                                 | DRUG TEST RESULT(S)<br>1 - AMPHETAMINES<br>2 - BARBITURATES<br>3 - BENZODIAZEPINES                                                                          |  |
| 6 - CHILD RESTRAINT SYSTEM -<br>REAR FACING<br>7 - BOOSTER SEAT<br>8 - HELMET USED<br>9 - PROTECTIVE PADS USED<br>(ELBOWS, KNES, ETC.)<br>10 - REFLECTIVE CLOTHING<br>11 - LIGHTING - PEDESTRIAN                    | 15 - NON-MOTORIST                                | NON-MECHANICAL MEANS                         | F - FEMALE                                   |                                                                  | 3 - EMOTIONAL (E. G. DEPRESSED,<br>ANGRY, DISTURBED)<br>4 - ILLNESS<br>5 - FELL ASLEEP, FAINTED,                                                                                    | DRUG TEST RESULT(S)<br>1 - AMPHETAMINES<br>2 - BARBITURATES                                                                                                 |  |
| 6 - CHILD RESTRAINT SYSTEM -<br>REAR FACING<br>7 - BOOSTER SEAT<br>8 - HELMET USED<br>9 - PROTECTIVE PADS USED<br>(ELBOWS, KNEES, ETC.)<br>10 - REFLECTIVE CLOTHING<br>11 - LIGHTING - PEDESTRIAN<br>/ BICYCLE ONLY | 15 - NON-MOTORIST                                | NON-MECHANICAL MEANS                         | F - FEMALE<br>M - MALE                       |                                                                  | 3 - EMOTIONAL (E.G. DEPRESSED,<br>ANGRY, DISTURBED)<br>4 - ILLNESS<br>5 - FELL ASLEEP, FAINTED,<br>FATIGUED, ETC.<br>6 - UNDER THE INFLUENCE OF<br>MEDICATIONS / DRUGS<br>/ ALCOHOL | DRUG TEST RESULT(S)<br>1 - AMPHETAMINES<br>2 - BARBITURATES<br>3 - BENZODIAZEPINES<br>4 - CANNABINOIDS                                                      |  |
| 6 - CHILD RESTRAINT SYSTEM -<br>REAR FACING<br>7 - BOOSTER SEAT<br>8 - HELMET USED<br>9 - PROTECTIVE PADS USED<br>(ELBOWS, KNEES, ETC.)<br>10 - REFLECTIVE CLOTHING<br>11 - LIGHTING - PEDESTRIAN<br>/ BICYCLE ONLY | 15 - NON-MOTORIST                                | NON-MECHANICAL MEANS                         | F - FEMALE<br>M - MALE                       |                                                                  | 3 - EMOTIONAL (E.G. DEPRESSED,<br>ANGRY, DISTURBED)<br>4 - ILLNESS<br>5 - FELL ASLEEP, FAINTED,<br>FATIGUED, ETC.<br>6 - UNDER THE INFLUENCE OF<br>MEDICATIONS / DRUGS              | DRUGTEST RESULT(S)<br>1 - AMPHETAMINES<br>2 - BARBITURATES<br>3 - BENZODIAZEPINES<br>4 - CANINABINOIDS<br>5 - COCAINE<br>6 - OPIATES / OPIOIDS              |  |
| 6 - CHILD RESTRAINT SYSTEM -<br>REAR FACING<br>7 - BOOSTER SEAT<br>8 - HELMET USED<br>9 - PROTECTIVE PADS USED<br>(ELBOWS, KNEES, ETC.)<br>10 - REFLECTIVE CLOTHING<br>11 - LIGHTING - PEDESTRIAN<br>/ BICYCLE ONLY | 15 - NON-MOTORIST                                | NON-MECHANICAL MEANS                         | F - FEMALE<br>M - MALE                       |                                                                  | 3 - EMOTIONAL (E.G. DEPRESSED,<br>ANGRY, DISTURBED)<br>4 - ILLNESS<br>5 - FELL ASLEEP, FAINTED,<br>FATIGUED, ETC.<br>6 - UNDER THE INFLUENCE OF<br>MEDICATIONS / DRUGS<br>/ ALCOHOL | DRUG TEST RESULT(S)<br>1 - AMPHETANINES<br>2 - BARBITURATES<br>3 - BENZODIAZEPINES<br>4 - CANNABINOIDS<br>5 - COCAINE<br>6 - OPIATES / OPIOIDS<br>7 - OTHER |  |