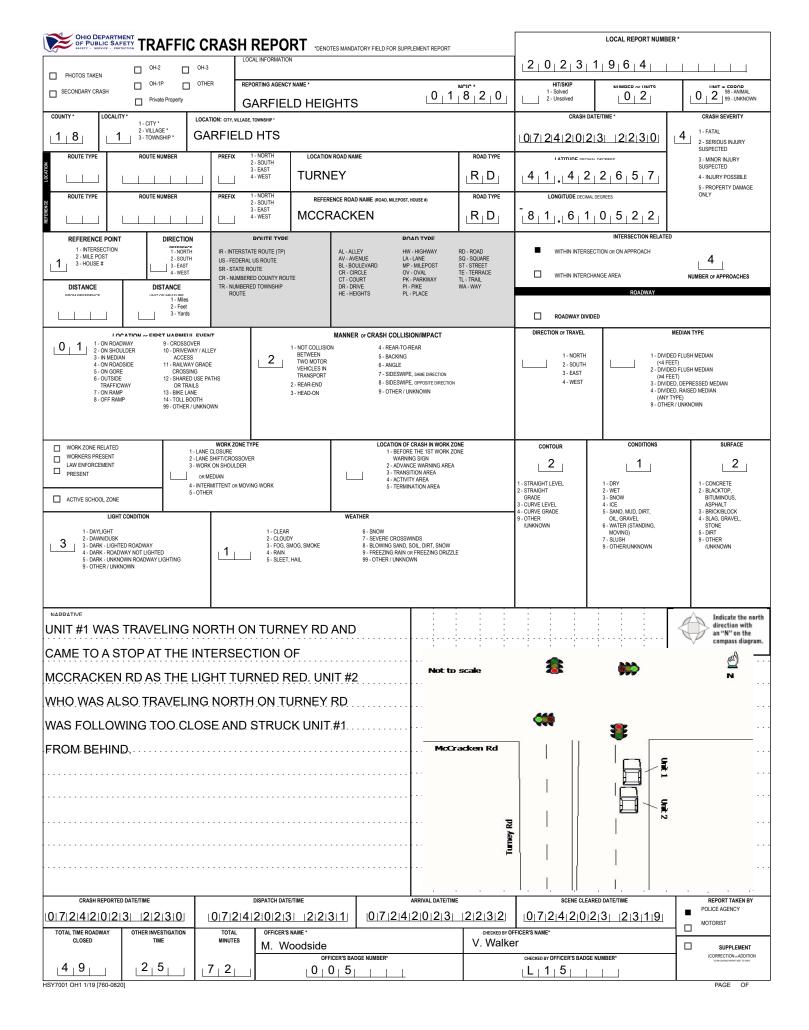

|                                                                                                                                                                  |                                                                      |                              |                                                  |                                               |                                                                  | LOCAL REPORT NUMBER                      |                                               |                                                       |                                   |                                                   |  |
|------------------------------------------------------------------------------------------------------------------------------------------------------------------|----------------------------------------------------------------------|------------------------------|--------------------------------------------------|-----------------------------------------------|------------------------------------------------------------------|------------------------------------------|-----------------------------------------------|-------------------------------------------------------|-----------------------------------|---------------------------------------------------|--|
| SAPETY - SERVICE - PROTECTION                                                                                                                                    |                                                                      |                              |                                                  |                                               |                                                                  | 2                                        | 0 2 3                                         | 1 9                                                   | 6 4                               |                                                   |  |
| UNIT # NAME: LAST, FIRS                                                                                                                                          | ST, MIDDLE                                                           |                              |                                                  |                                               |                                                                  |                                          | DATE OF BIR                                   |                                                       | AGE                               | GENDER                                            |  |
|                                                                                                                                                                  | NER                                                                  | REGINA                       | L                                                |                                               |                                                                  |                                          | 8   2   8   1                                 | 9 1                                                   | 9 4 3                             | F                                                 |  |
|                                                                                                                                                                  | /ES AVE                                                              | GA                           | RFIELD HTS                                       | OH 44                                         | 4125                                                             |                                          |                                               | I                                                     | 1 1 1                             |                                                   |  |
|                                                                                                                                                                  | MS AGENCY (NAME)                                                     | INJURED TAKEN TO: MEDICA     |                                                  | SAFETY EQUIPI                                 | MENT                                                             |                                          | SEATING POSI                                  | TION AI                                               | IR BAG USAGE EJI                  | ECTION TRAPPEI                                    |  |
|                                                                                                                                                                  |                                                                      |                              |                                                  |                                               |                                                                  | DOT-COMPLIAN<br>MC HELMET                | 0 1                                           |                                                       | <u> </u>                          | 11                                                |  |
| OL STATE OPERATOR LIC                                                                                                                                            | ENSE NUMBER                                                          | OFFENSE CH                   | IARGED                                           | CODE                                          | FFENSE DESCRIPTION                                               |                                          |                                               | CI                                                    | TATION NUMBER                     |                                                   |  |
| OL CLASS ENDORSEMENT                                                                                                                                             | RESTRICTION SELECT UP TO 3                                           | DRIVER                       | ALCOHOL / DRUG SUSPECTE                          |                                               | CONDITION                                                        | ALCOH                                    | n test                                        |                                                       | DRUG TEST                         | (5)                                               |  |
| SELECT UP TO 2                                                                                                                                                   |                                                                      | DISTRACTED<br>BY             |                                                  |                                               | STATUS                                                           | TYPE                                     | VALUE                                         | STATUS                                                | TYPE                              | RESULT SELECT UP TO 4                             |  |
|                                                                                                                                                                  |                                                                      |                              | OTHER DRUG                                       |                                               |                                                                  |                                          |                                               | 1                                                     |                                   |                                                   |  |
|                                                                                                                                                                  |                                                                      |                              |                                                  |                                               |                                                                  |                                          | DATE OF BIR                                   |                                                       | AGE                               |                                                   |  |
| ADDRESS: STREET, CITY, STATE, ZIP                                                                                                                                | BBS                                                                  | DA'JENA                      | AURIE                                            | LLE                                           |                                                                  |                                          | PHONE - INCLUDE AREA CODE                     | 9 9                                                   | 3                                 |                                                   |  |
| 3707 W 140                                                                                                                                                       | TH ST                                                                | CLI                          | EVELAND                                          | OH 44                                         | 4111                                                             |                                          |                                               | I                                                     |                                   |                                                   |  |
|                                                                                                                                                                  | EMS AGENCY (NAME)                                                    | INJURED TAKEN TO: MEDICA     |                                                  | SAFETY EQUIP                                  | PMENT                                                            | DOT-COMPLIAN                             | SEATING POSIT                                 | FION AII                                              | R BAG USAGE EJE                   | CTION TRAPPE                                      |  |
|                                                                                                                                                                  |                                                                      |                              |                                                  |                                               |                                                                  | MC HELMET                                |                                               |                                                       |                                   | 11                                                |  |
| OL STATE OPERATOR LIC                                                                                                                                            | ENSE NUMBER                                                          | OFFENSE CH                   |                                                  | CODE                                          |                                                                  |                                          |                                               |                                                       |                                   |                                                   |  |
| OL CLASS ENDORSEMENT                                                                                                                                             | RESTRICTION SELECT UP TO 3                                           | 333.03                       | ALCOHOL / DRUG SUSPECTED                         |                                               |                                                                  | ALCOHO                                   | L TEST                                        | G                                                     | 20231067<br>DRUG TEST             | S)                                                |  |
| SELECT UP TO 2                                                                                                                                                   |                                                                      | DISTRACTED<br>BY             | ALCOHOL MARI                                     |                                               | STATUS                                                           | TYPE                                     | VALUE                                         | STATUS                                                |                                   | RESULT SELECT UP TO 4                             |  |
|                                                                                                                                                                  |                                                                      |                              | OTHER DRUG                                       |                                               |                                                                  |                                          |                                               |                                                       |                                   |                                                   |  |
| UNIT # NAME: LAST, FIRS                                                                                                                                          | ST, MIDDLE                                                           |                              |                                                  |                                               |                                                                  |                                          | DATE OF BIR                                   | тн                                                    | AGE                               | GENDER                                            |  |
| ADDRESS: STREET, CITY, STATE, ZIP                                                                                                                                |                                                                      |                              |                                                  |                                               |                                                                  | CONTACT                                  | PHONE - INCLUDE AREA CODE                     |                                                       |                                   |                                                   |  |
|                                                                                                                                                                  |                                                                      |                              |                                                  |                                               |                                                                  |                                          |                                               | I                                                     |                                   |                                                   |  |
| INJURIES INJURED E                                                                                                                                               | EMS AGENCY (NAME)                                                    | INJURED TAKEN TO: MEDICA     | L FACILITY (NAME, CITY)                          | SAFETY EQUIPM<br>USED                         | MENT                                                             | DOT-COMPLIAN                             | SEATING POSIT                                 | FION AII                                              | R BAG USAGE EJE                   | CTION TRAPPEI                                     |  |
|                                                                                                                                                                  |                                                                      |                              |                                                  |                                               |                                                                  | MC HELMET                                |                                               |                                                       |                                   |                                                   |  |
| OL STATE OPERATOR LICI                                                                                                                                           | ENSE NUMBER                                                          | OFFENSE CH                   | ARGED                                            | LOCAL OF<br>CODE                              | FFENSE DESCRIPTION                                               |                                          |                                               | CIT                                                   | TATION NUMBER                     |                                                   |  |
| OL CLASS ENDORSEMENT                                                                                                                                             | RESTRICTION SELECT UP TO 3                                           | DRIVER                       | ALCOHOL / DRUG SUSPECTED                         |                                               | CONDITION                                                        | ALCOHO                                   | I TEST                                        |                                                       | DRUG TEST                         | 5)                                                |  |
| SELECT UP TO 2                                                                                                                                                   |                                                                      | DISTRACTED<br>BY             |                                                  | JUANA                                         | STATUS                                                           | TYPE                                     | VALUE                                         | STATUS                                                | TYPE                              | RESULT SELECT UP TO 4                             |  |
|                                                                                                                                                                  |                                                                      |                              | OTHER DRUG                                       |                                               |                                                                  |                                          | •                                             |                                                       |                                   |                                                   |  |
| - FATAL                                                                                                                                                          | SEATING POSITION<br>1 - FRONT - LEFT SIDE                            | AIR BAG<br>1 - NOT DEPLOYED  | 0L CLA<br>1 - CLASS A                            | ASS                                           | OL RESTRICTION<br>1 - ALCOHOL INTERLOCK                          | N(S)                                     | DRIVER DISTI<br>1 - NOT DISTRACTED            | RACTION                                               | 1 - NONE GIVEN                    | EST STATUS                                        |  |
| 2 - SUSPECTED SERIOUS INJURY (MOTORCYCLE DRIVER)<br>2 - FRONT - MIDDLE 2                                                                                         |                                                                      | 2 - DEPLOYED FRONT           | 2 - CLASS B                                      | 2 - CLASS B                                   |                                                                  | DEVICE<br>2 - CDL INTRASTATE ONLY        |                                               | 2 - MANUALLY OPERATING AN<br>ELECTRONIC COMMUNICATION |                                   | D                                                 |  |
| - SUSPECTED MINOR INJURY                                                                                                                                         | - SUSPECTED MINOR INJURY 3 - FRONT - RIGHT SIDE                      |                              | 3 - CLASS C                                      |                                               |                                                                  | 3 - CORRECTIVE LENSES<br>4 - FARM WAIVER |                                               | DEVICE (TEXTING, TYPING,                              |                                   | 3 - TEST GIVEN, CONTAMINATED<br>SAMPLE / UNUSABLE |  |
| - NO APPARENT INJURY                                                                                                                                             | (MOTORCYCLE PASSENGER)<br>5 - SECOND - MIDDLE                        | 4 - DEPLOYED BOTH FRONT / SI | DE 4 - REGULAR CLASS (OH<br>5 - M / C MOPED ONLY | liO = D)                                      | 5 - EXCEPT CLASS A BUS                                           |                                          | DIALING)<br>3 - TALKING ON HANDS-FF           | REE                                                   | 4 - TEST GIVEN, F                 | ESULTS KNOWN                                      |  |
|                                                                                                                                                                  | 6 - SECOND - RIGHT SIDE                                              | 9 - DEPLOYMENT UNKNOWN       | 6 - NO VALID OL                                  |                                               | 6 - EXCEPT CLASS A<br>& CLASS B BUS                              |                                          | COMMUNICATION DEVI<br>4 - TALKING ON HAND-HEI |                                                       | 5 - TEST GIVEN, F                 | ESULTS UNKNOWN                                    |  |
| INJURED TAKEN BY<br>- NOT TRANSPORTED                                                                                                                            | 7 - THIRD - LEFT SIDE<br>(MOTORCYCLE SIDE CAR)                       |                              |                                                  |                                               | 7 - EXCEPT TRACTOR-TRAI<br>8 - INTERMEDIATE LICENSE              |                                          | COMMUNICATION DEVI                            | ICE                                                   |                                   |                                                   |  |
| /TREATED AT SCENE<br>- EMS                                                                                                                                       | 8 - THIRD - MIDDLE<br>9 - THIRD - RIGHT SIDE                         |                              |                                                  |                                               | RESTRICTIONS<br>9 - LEARNER'S PERMIT                             |                                          | 5 - OTHER ACTIVITY WITH<br>ELECTRONIC DEVICE  | AN                                                    |                                   |                                                   |  |
| - POLICE                                                                                                                                                         | 10 - SLEEPER SECTION OF<br>TRUCK CAB                                 | EJECTION<br>1 - NOT EJECTED  | OL ENDORS<br>H - HAZMAT                          | SEMENT                                        | 9 - LEARNER S PERMIT<br>RESTRICTIONS<br>10 - LIMITED TO DAYLIGHT |                                          | 6 - PASSENGER<br>7 - OTHER DISTRACTION I      | NSIDE                                                 | 1 - NONE                          | OHOL TEST TYPE                                    |  |
| - OTHER / UNKNOWN                                                                                                                                                | 11 - PASSENGER IN OTHER<br>ENCLOSED CARGO AREA                       | 2 - PARTIALLY EJECTED        | M - MOTORCYCLE                                   |                                               | ONLY                                                             |                                          | THE VEHICLE<br>8 - OTHER DISTRACTIONS         |                                                       | 2 - BLOOD                         |                                                   |  |
|                                                                                                                                                                  | INCLOSED CARGO AREA<br>(NON-TRAILING UNIT, BUS,<br>PICK-UP WITH CAP) | 3 - TOTALLY EJECTED          | P - PASSENGER<br>N - TANKER                      |                                               | 11 - LIMITED TO EMPLOYME<br>12 - LIMITED - OTHER                 |                                          | THE VEHICLE                                   | JUIJUE                                                | 3 - URINE<br>4 - BREATH           |                                                   |  |
| SAFETY EQUIPMENT                                                                                                                                                 | 12 - PASSENGER IN                                                    | 4 - NOT APPLICABLE           | Q - MOTOR SCOOTER                                |                                               | 13 - MECHANICAL DEVICES<br>(SPECIAL BRAKES, HAND                 |                                          | 9 - OTHER / UNKNOWN                           |                                                       | 5 - OTHER                         |                                                   |  |
| - SHOULDER BELT ONLY USED                                                                                                                                        | UNENCLOSED<br>CARGO AREA                                             |                              | R - THREE-WHEEL MOTO                             | ORCYCLE                                       | CONTROLS, OR OTHER<br>ADAPTIVE DEVICES)                          |                                          |                                               |                                                       |                                   |                                                   |  |
| LAP BELT ONLY USED         13 - TRAILING UNIT         1 - NOT TRAPPED           SHOULDER & LAP BELT USED         14 - RDING ON VEHICLE         2 - EXTRICATED BY |                                                                      |                              | 11                                               |                                               | 14 - MILITARY VEHICLES OF<br>15 - MOTOR VEHICLES                 |                                          |                                               |                                                       | 1 - NONE                          | RUG TEST TYPE                                     |  |
| - CHILD RESTRAINT SYSTEM -<br>FORWARD FACING                                                                                                                     | VARD FACING (NON-TRAILING UNIT)                                      |                              | T - DOUBLE & TRIPLE TR<br>X - TANKER / HAZMAT    | T - DOUBLE & TRIPLE TRAILERS WITHOUT AIR BRAK |                                                                  |                                          |                                               |                                                       | 2 - BLOOD                         |                                                   |  |
| - CHILD RESTRAINT SYSTEM -<br>REAR FACING                                                                                                                        | ARE FACING 99 - OTHER / UNKNOWN NON-MECHANICAL MEANS                 |                              |                                                  | 17 - PROSTHETIC AID<br>18 - OTHER             |                                                                  | CONDITION<br>1 - APPARENTLY NORMAL       |                                               | 3 - URINE                                             |                                   |                                                   |  |
| - BOOSTER SEAT<br>3 - HELMET USED                                                                                                                                |                                                                      |                              |                                                  |                                               | IO-OTHER                                                         |                                          | 2 - PHYSICAL IMPAIRMEN                        |                                                       | 4 - OTHER                         |                                                   |  |
| - PROTECTIVE PADS USED                                                                                                                                           |                                                                      |                              |                                                  |                                               |                                                                  |                                          | 3 - EMOTIONAL (E.G. DEPF<br>ANGRY, DISTURBED) | RESSED,                                               | DRUG                              | B TEST RESULT(S)                                  |  |
| (ELBOWS, KNEES, ETC.)<br>10 - REFLECTIVE CLOTHING                                                                                                                |                                                                      |                              | GENDS<br>F - FEMALE                              | ER                                            |                                                                  |                                          | 4 - ILLNESS                                   |                                                       | 1 - AMPHETAMIN<br>2 - BARBITURATE | ES                                                |  |
| 11 - LIGHTING - PEDESTRIAN<br>/ BICYCLE ONLY                                                                                                                     |                                                                      |                              | M - MALE                                         |                                               |                                                                  |                                          |                                               | 5 - FELL ASLEEP, FAINTED,<br>FATIGUED, ETC.           |                                   | INES                                              |  |
| 99 - OTHER / UNKNOWN                                                                                                                                             |                                                                      |                              | U - OTHER/UNKNOWN                                |                                               |                                                                  |                                          | 6 - UNDER THE INFLUENC                        |                                                       | 4 - CANNABINOID<br>5 - COCAINE    | 5                                                 |  |
|                                                                                                                                                                  |                                                                      |                              |                                                  |                                               |                                                                  |                                          | MEDICATIONS / DRUGS<br>/ ALCOHOL              |                                                       | 6 - OPIATES / OPI                 | SIDS                                              |  |
|                                                                                                                                                                  |                                                                      |                              |                                                  |                                               |                                                                  |                                          | 9 - OTHER / UNKNOWN                           |                                                       | 7 - OTHER<br>8 - NEGATIVE RE      | SULTS                                             |  |
|                                                                                                                                                                  |                                                                      |                              |                                                  |                                               |                                                                  |                                          |                                               |                                                       |                                   |                                                   |  |
|                                                                                                                                                                  |                                                                      |                              |                                                  |                                               |                                                                  |                                          |                                               |                                                       |                                   |                                                   |  |
|                                                                                                                                                                  |                                                                      |                              |                                                  |                                               |                                                                  |                                          |                                               |                                                       |                                   |                                                   |  |