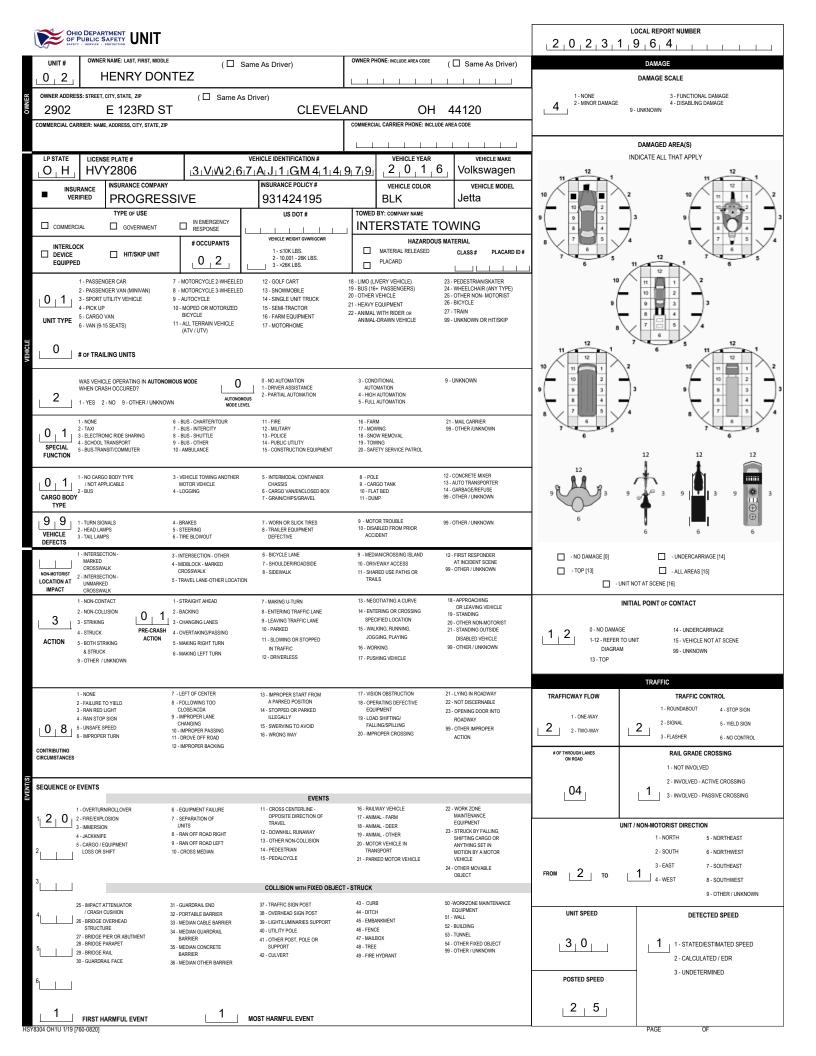

|                                                                                                                                                                  |                                                                      |                              |                                                  |                                               |                                                                  | LOCAL REPORT NUMBER                      |                                               |                                                       |                                   |                                                   |  |
|------------------------------------------------------------------------------------------------------------------------------------------------------------------|----------------------------------------------------------------------|------------------------------|--------------------------------------------------|-----------------------------------------------|------------------------------------------------------------------|------------------------------------------|-----------------------------------------------|-------------------------------------------------------|-----------------------------------|---------------------------------------------------|--|
| SAPETY - SERVICE - PROTECTION                                                                                                                                    |                                                                      |                              |                                                  |                                               |                                                                  | 2                                        | 0 2 3                                         | 1 9                                                   | 6 4                               |                                                   |  |
| UNIT # NAME: LAST, FIRS                                                                                                                                          | ST, MIDDLE                                                           |                              |                                                  |                                               |                                                                  |                                          | DATE OF BIR                                   |                                                       | AGE                               | GENDER                                            |  |
|                                                                                                                                                                  | NER                                                                  | REGINA                       | L                                                |                                               |                                                                  |                                          | 8   2   8   1                                 | 9 1                                                   | 9 4 3                             | F                                                 |  |
|                                                                                                                                                                  | /ES AVE                                                              | GA                           | RFIELD HTS                                       | OH 44                                         | 4125                                                             |                                          |                                               | I                                                     | 1 1 1                             |                                                   |  |
|                                                                                                                                                                  | MS AGENCY (NAME)                                                     | INJURED TAKEN TO: MEDICA     |                                                  | SAFETY EQUIPI                                 | MENT                                                             |                                          | SEATING POSI                                  | TION AI                                               | IR BAG USAGE EJI                  | ECTION TRAPPEI                                    |  |
|                                                                                                                                                                  |                                                                      |                              |                                                  |                                               |                                                                  | DOT-COMPLIAN<br>MC HELMET                | 0 1                                           |                                                       | <u> </u>                          | 11                                                |  |
| OL STATE OPERATOR LIC                                                                                                                                            | ENSE NUMBER                                                          | OFFENSE CH                   | IARGED                                           | CODE                                          | FFENSE DESCRIPTION                                               |                                          |                                               | CI                                                    | TATION NUMBER                     |                                                   |  |
| OL CLASS ENDORSEMENT                                                                                                                                             | RESTRICTION SELECT UP TO 3                                           | DRIVER                       | ALCOHOL / DRUG SUSPECTE                          |                                               | CONDITION                                                        | ALCOH                                    | n test                                        |                                                       | DRUG TEST                         | (5)                                               |  |
| SELECT UP TO 2                                                                                                                                                   |                                                                      | DISTRACTED<br>BY             |                                                  |                                               | STATUS                                                           | TYPE                                     | VALUE                                         | STATUS                                                | TYPE                              | RESULT SELECT UP TO 4                             |  |
|                                                                                                                                                                  |                                                                      |                              | OTHER DRUG                                       |                                               |                                                                  |                                          |                                               | 1                                                     |                                   |                                                   |  |
|                                                                                                                                                                  |                                                                      |                              |                                                  |                                               |                                                                  |                                          | DATE OF BIR                                   |                                                       | AGE                               |                                                   |  |
| ADDRESS: STREET, CITY, STATE, ZIP                                                                                                                                | BBS                                                                  | DA'JENA                      | AURIE                                            | LLE                                           |                                                                  |                                          | PHONE - INCLUDE AREA CODE                     | 9 9                                                   | 3                                 |                                                   |  |
| 3707 W 140                                                                                                                                                       | TH ST                                                                | CLI                          | EVELAND                                          | OH 44                                         | 4111                                                             |                                          |                                               | I                                                     |                                   |                                                   |  |
|                                                                                                                                                                  | EMS AGENCY (NAME)                                                    | INJURED TAKEN TO: MEDICA     |                                                  | SAFETY EQUIP                                  | PMENT                                                            | DOT-COMPLIAN                             | SEATING POSIT                                 | FION AII                                              | R BAG USAGE EJE                   | CTION TRAPPE                                      |  |
|                                                                                                                                                                  |                                                                      |                              |                                                  |                                               |                                                                  | MC HELMET                                |                                               |                                                       |                                   | 11                                                |  |
| OL STATE OPERATOR LIC                                                                                                                                            | ENSE NUMBER                                                          | OFFENSE CH                   |                                                  | CODE                                          |                                                                  |                                          |                                               |                                                       |                                   |                                                   |  |
| OL CLASS ENDORSEMENT                                                                                                                                             | RESTRICTION SELECT UP TO 3                                           | 333.03                       | ALCOHOL / DRUG SUSPECTED                         |                                               |                                                                  | ALCOHO                                   | L TEST                                        | G                                                     | 20231067<br>DRUG TEST             | S)                                                |  |
| SELECT UP TO 2                                                                                                                                                   |                                                                      | DISTRACTED<br>BY             | ALCOHOL MARI                                     |                                               | STATUS                                                           | TYPE                                     | VALUE                                         | STATUS                                                |                                   | RESULT SELECT UP TO 4                             |  |
|                                                                                                                                                                  |                                                                      |                              | OTHER DRUG                                       |                                               |                                                                  |                                          |                                               |                                                       |                                   |                                                   |  |
| UNIT # NAME: LAST, FIRS                                                                                                                                          | ST, MIDDLE                                                           |                              |                                                  |                                               |                                                                  |                                          | DATE OF BIR                                   | тн                                                    | AGE                               | GENDER                                            |  |
| ADDRESS: STREET, CITY, STATE, ZIP                                                                                                                                |                                                                      |                              |                                                  |                                               |                                                                  | CONTACT                                  | PHONE - INCLUDE AREA CODE                     |                                                       |                                   |                                                   |  |
|                                                                                                                                                                  |                                                                      |                              |                                                  |                                               |                                                                  |                                          |                                               | I                                                     |                                   |                                                   |  |
| INJURIES INJURED E                                                                                                                                               | EMS AGENCY (NAME)                                                    | INJURED TAKEN TO: MEDICA     | L FACILITY (NAME, CITY)                          | SAFETY EQUIPM<br>USED                         | MENT                                                             | DOT-COMPLIAN                             | SEATING POSIT                                 | FION AII                                              | R BAG USAGE EJE                   | CTION TRAPPEI                                     |  |
|                                                                                                                                                                  |                                                                      |                              |                                                  |                                               |                                                                  | MC HELMET                                |                                               |                                                       |                                   |                                                   |  |
| OL STATE OPERATOR LICI                                                                                                                                           | ENSE NUMBER                                                          | OFFENSE CH                   | ARGED                                            | LOCAL OF<br>CODE                              | FFENSE DESCRIPTION                                               |                                          |                                               | CIT                                                   | TATION NUMBER                     |                                                   |  |
| OL CLASS ENDORSEMENT                                                                                                                                             | RESTRICTION SELECT UP TO 3                                           | DRIVER                       | ALCOHOL / DRUG SUSPECTED                         |                                               | CONDITION                                                        | ALCOHO                                   | I TEST                                        |                                                       | DRUG TEST                         | 5)                                                |  |
| SELECT UP TO 2                                                                                                                                                   |                                                                      | DISTRACTED<br>BY             |                                                  | JUANA                                         | STATUS                                                           | TYPE                                     | VALUE                                         | STATUS                                                | TYPE                              | RESULT SELECT UP TO 4                             |  |
|                                                                                                                                                                  |                                                                      |                              | OTHER DRUG                                       |                                               |                                                                  |                                          | •                                             |                                                       |                                   |                                                   |  |
| - FATAL                                                                                                                                                          | SEATING POSITION<br>1 - FRONT - LEFT SIDE                            | AIR BAG<br>1 - NOT DEPLOYED  | 0L CLA<br>1 - CLASS A                            | ASS                                           | OL RESTRICTION<br>1 - ALCOHOL INTERLOCK                          | N(S)                                     | DRIVER DISTI<br>1 - NOT DISTRACTED            | RACTION                                               | 1 - NONE GIVEN                    | EST STATUS                                        |  |
| 2 - SUSPECTED SERIOUS INJURY (MOTORCYCLE DRIVER)<br>2 - FRONT - MIDDLE 2                                                                                         |                                                                      | 2 - DEPLOYED FRONT           | 2 - CLASS B                                      | 2 - CLASS B                                   |                                                                  | DEVICE<br>2 - CDL INTRASTATE ONLY        |                                               | 2 - MANUALLY OPERATING AN<br>ELECTRONIC COMMUNICATION |                                   | D                                                 |  |
| - SUSPECTED MINOR INJURY                                                                                                                                         | - SUSPECTED MINOR INJURY 3 - FRONT - RIGHT SIDE                      |                              | 3 - CLASS C                                      |                                               |                                                                  | 3 - CORRECTIVE LENSES<br>4 - FARM WAIVER |                                               | DEVICE (TEXTING, TYPING,                              |                                   | 3 - TEST GIVEN, CONTAMINATED<br>SAMPLE / UNUSABLE |  |
| - NO APPARENT INJURY                                                                                                                                             | (MOTORCYCLE PASSENGER)<br>5 - SECOND - MIDDLE                        | 4 - DEPLOYED BOTH FRONT / SI | DE 4 - REGULAR CLASS (OH<br>5 - M / C MOPED ONLY | liO = D)                                      | 5 - EXCEPT CLASS A BUS                                           |                                          | DIALING)<br>3 - TALKING ON HANDS-FF           | REE                                                   | 4 - TEST GIVEN, F                 | ESULTS KNOWN                                      |  |
|                                                                                                                                                                  | 6 - SECOND - RIGHT SIDE                                              | 9 - DEPLOYMENT UNKNOWN       | 6 - NO VALID OL                                  |                                               | 6 - EXCEPT CLASS A<br>& CLASS B BUS                              |                                          | COMMUNICATION DEVI<br>4 - TALKING ON HAND-HEI |                                                       | 5 - TEST GIVEN, F                 | ESULTS UNKNOWN                                    |  |
| INJURED TAKEN BY<br>- NOT TRANSPORTED                                                                                                                            | 7 - THIRD - LEFT SIDE<br>(MOTORCYCLE SIDE CAR)                       |                              |                                                  |                                               | 7 - EXCEPT TRACTOR-TRAI<br>8 - INTERMEDIATE LICENSE              |                                          | COMMUNICATION DEVI                            | ICE                                                   |                                   |                                                   |  |
| /TREATED AT SCENE<br>- EMS                                                                                                                                       | 8 - THIRD - MIDDLE<br>9 - THIRD - RIGHT SIDE                         |                              |                                                  |                                               | RESTRICTIONS<br>9 - LEARNER'S PERMIT                             |                                          | 5 - OTHER ACTIVITY WITH<br>ELECTRONIC DEVICE  | AN                                                    |                                   |                                                   |  |
| - POLICE                                                                                                                                                         | 10 - SLEEPER SECTION OF<br>TRUCK CAB                                 | EJECTION<br>1 - NOT EJECTED  | OL ENDORS<br>H - HAZMAT                          | SEMENT                                        | 9 - LEARNER S PERMIT<br>RESTRICTIONS<br>10 - LIMITED TO DAYLIGHT |                                          | 6 - PASSENGER<br>7 - OTHER DISTRACTION I      | NSIDE                                                 | 1 - NONE                          | OHOL TEST TYPE                                    |  |
| - OTHER / UNKNOWN                                                                                                                                                | 11 - PASSENGER IN OTHER<br>ENCLOSED CARGO AREA                       | 2 - PARTIALLY EJECTED        | M - MOTORCYCLE                                   |                                               | ONLY                                                             |                                          | THE VEHICLE<br>8 - OTHER DISTRACTIONS         |                                                       | 2 - BLOOD                         |                                                   |  |
|                                                                                                                                                                  | INCLOSED CARGO AREA<br>(NON-TRAILING UNIT, BUS,<br>PICK-UP WITH CAP) | 3 - TOTALLY EJECTED          | P - PASSENGER<br>N - TANKER                      |                                               | 11 - LIMITED TO EMPLOYME<br>12 - LIMITED - OTHER                 |                                          | THE VEHICLE                                   | JUIJUE                                                | 3 - URINE<br>4 - BREATH           |                                                   |  |
| SAFETY EQUIPMENT                                                                                                                                                 | 12 - PASSENGER IN                                                    | 4 - NOT APPLICABLE           | Q - MOTOR SCOOTER                                |                                               | 13 - MECHANICAL DEVICES<br>(SPECIAL BRAKES, HAND                 |                                          | 9 - OTHER / UNKNOWN                           |                                                       | 5 - OTHER                         |                                                   |  |
| - SHOULDER BELT ONLY USED                                                                                                                                        | UNENCLOSED<br>CARGO AREA                                             |                              | R - THREE-WHEEL MOTO                             | ORCYCLE                                       | CONTROLS, OR OTHER<br>ADAPTIVE DEVICES)                          |                                          |                                               |                                                       |                                   |                                                   |  |
| LAP BELT ONLY USED         13 - TRAILING UNIT         1 - NOT TRAPPED           SHOULDER & LAP BELT USED         14 - RDING ON VEHICLE         2 - EXTRICATED BY |                                                                      |                              | 11                                               |                                               | 14 - MILITARY VEHICLES OF<br>15 - MOTOR VEHICLES                 |                                          |                                               |                                                       | 1 - NONE                          | RUG TEST TYPE                                     |  |
| - CHILD RESTRAINT SYSTEM -<br>FORWARD FACING                                                                                                                     | VARD FACING (NON-TRAILING UNIT)                                      |                              | T - DOUBLE & TRIPLE TR<br>X - TANKER / HAZMAT    | T - DOUBLE & TRIPLE TRAILERS WITHOUT AIR BRAK |                                                                  |                                          |                                               |                                                       | 2 - BLOOD                         |                                                   |  |
| - CHILD RESTRAINT SYSTEM -<br>REAR FACING                                                                                                                        | ARE FACING 99 - OTHER / UNKNOWN NON-MECHANICAL MEANS                 |                              |                                                  | 17 - PROSTHETIC AID<br>18 - OTHER             |                                                                  | CONDITION<br>1 - APPARENTLY NORMAL       |                                               | 3 - URINE                                             |                                   |                                                   |  |
| - BOOSTER SEAT<br>3 - HELMET USED                                                                                                                                |                                                                      |                              |                                                  |                                               | IO-OTHER                                                         |                                          | 2 - PHYSICAL IMPAIRMEN                        |                                                       | 4 - OTHER                         |                                                   |  |
| - PROTECTIVE PADS USED                                                                                                                                           |                                                                      |                              |                                                  |                                               |                                                                  |                                          | 3 - EMOTIONAL (E.G. DEPF<br>ANGRY, DISTURBED) | RESSED,                                               | DRUG                              | B TEST RESULT(S)                                  |  |
| (ELBOWS, KNEES, ETC.)<br>10 - REFLECTIVE CLOTHING                                                                                                                |                                                                      |                              | GENDS<br>F - FEMALE                              | ER                                            |                                                                  |                                          | 4 - ILLNESS                                   |                                                       | 1 - AMPHETAMIN<br>2 - BARBITURATE | ES                                                |  |
| 11 - LIGHTING - PEDESTRIAN<br>/ BICYCLE ONLY                                                                                                                     |                                                                      |                              | M - MALE                                         |                                               |                                                                  |                                          |                                               | 5 - FELL ASLEEP, FAINTED,<br>FATIGUED, ETC.           |                                   | INES                                              |  |
| 99 - OTHER / UNKNOWN                                                                                                                                             |                                                                      |                              | U - OTHER/UNKNOWN                                |                                               |                                                                  |                                          | 6 - UNDER THE INFLUENC                        |                                                       | 4 - CANNABINOID<br>5 - COCAINE    | 5                                                 |  |
|                                                                                                                                                                  |                                                                      |                              |                                                  |                                               |                                                                  |                                          | MEDICATIONS / DRUGS<br>/ ALCOHOL              |                                                       | 6 - OPIATES / OPI                 | SIDS                                              |  |
|                                                                                                                                                                  |                                                                      |                              |                                                  |                                               |                                                                  |                                          | 9 - OTHER / UNKNOWN                           |                                                       | 7 - OTHER<br>8 - NEGATIVE RE      | SULTS                                             |  |
|                                                                                                                                                                  |                                                                      |                              |                                                  |                                               |                                                                  |                                          |                                               |                                                       |                                   |                                                   |  |
|                                                                                                                                                                  |                                                                      |                              |                                                  |                                               |                                                                  |                                          |                                               |                                                       |                                   |                                                   |  |
|                                                                                                                                                                  |                                                                      |                              |                                                  |                                               |                                                                  |                                          |                                               |                                                       |                                   |                                                   |  |