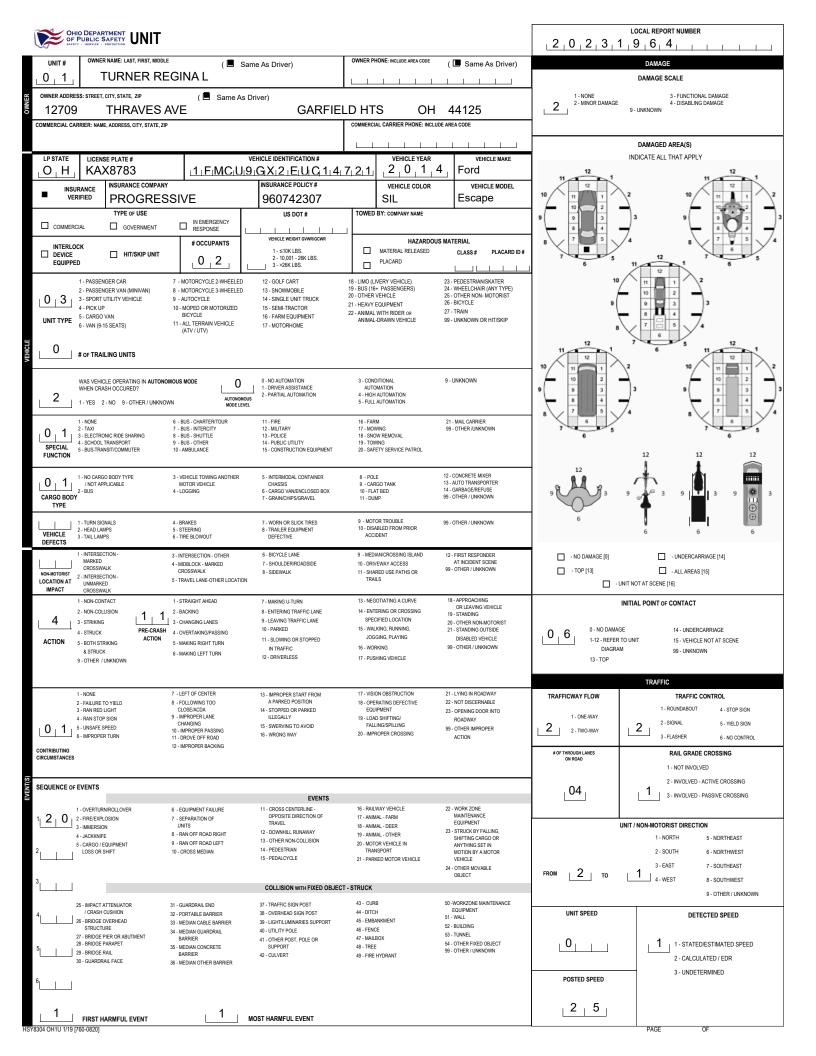

|                                                                                                                                                                  |                                                                      |                              |                                                  |                                               |                                                                  | LOCAL REPORT NUMBER                      |                                               |                                                       |                                   |                                                   |  |
|------------------------------------------------------------------------------------------------------------------------------------------------------------------|----------------------------------------------------------------------|------------------------------|--------------------------------------------------|-----------------------------------------------|------------------------------------------------------------------|------------------------------------------|-----------------------------------------------|-------------------------------------------------------|-----------------------------------|---------------------------------------------------|--|
| SAPETY - SERVICE - PROTECTION                                                                                                                                    |                                                                      |                              |                                                  |                                               |                                                                  | 2                                        | 0 2 3                                         | 1 9                                                   | 6 4                               |                                                   |  |
| UNIT # NAME: LAST, FIRS                                                                                                                                          | ST, MIDDLE                                                           |                              |                                                  |                                               |                                                                  |                                          | DATE OF BIR                                   |                                                       | AGE                               | GENDER                                            |  |
|                                                                                                                                                                  | NER                                                                  | REGINA                       | L                                                |                                               |                                                                  |                                          | 8   2   8   1                                 | 9 1                                                   | 9 4 3                             | F                                                 |  |
|                                                                                                                                                                  | /ES AVE                                                              | GA                           | RFIELD HTS                                       | OH 44                                         | 4125                                                             |                                          |                                               | I                                                     | 1 1 1                             |                                                   |  |
|                                                                                                                                                                  | MS AGENCY (NAME)                                                     | INJURED TAKEN TO: MEDICA     |                                                  | SAFETY EQUIPI                                 | MENT                                                             |                                          | SEATING POSI                                  | TION AI                                               | IR BAG USAGE EJI                  | ECTION TRAPPEI                                    |  |
|                                                                                                                                                                  |                                                                      |                              |                                                  |                                               |                                                                  | DOT-COMPLIAN<br>MC HELMET                | 0 1                                           |                                                       | <u> </u>                          | 11                                                |  |
| OL STATE OPERATOR LIC                                                                                                                                            | ENSE NUMBER                                                          | OFFENSE CH                   | IARGED                                           | CODE                                          | FFENSE DESCRIPTION                                               |                                          |                                               | CI                                                    | TATION NUMBER                     |                                                   |  |
| OL CLASS ENDORSEMENT                                                                                                                                             | RESTRICTION SELECT UP TO 3                                           | DRIVER                       | ALCOHOL / DRUG SUSPECTE                          |                                               | CONDITION                                                        | ALCOH                                    | n test                                        |                                                       | DRUG TEST                         | (5)                                               |  |
| SELECT UP TO 2                                                                                                                                                   |                                                                      | DISTRACTED<br>BY             |                                                  |                                               | STATUS                                                           | TYPE                                     | VALUE                                         | STATUS                                                | TYPE                              | RESULT SELECT UP TO 4                             |  |
|                                                                                                                                                                  |                                                                      |                              | OTHER DRUG                                       |                                               |                                                                  |                                          |                                               | 1                                                     |                                   |                                                   |  |
|                                                                                                                                                                  |                                                                      |                              |                                                  |                                               |                                                                  |                                          | DATE OF BIR                                   |                                                       | AGE                               |                                                   |  |
| ADDRESS: STREET, CITY, STATE, ZIP                                                                                                                                | BBS                                                                  | DA'JENA                      | AURIE                                            | LLE                                           |                                                                  |                                          | PHONE - INCLUDE AREA CODE                     | 9 9                                                   | 3                                 |                                                   |  |
| 3707 W 140                                                                                                                                                       | TH ST                                                                | CLI                          | EVELAND                                          | OH 44                                         | 4111                                                             |                                          |                                               | I                                                     |                                   |                                                   |  |
|                                                                                                                                                                  | EMS AGENCY (NAME)                                                    | INJURED TAKEN TO: MEDICA     |                                                  | SAFETY EQUIP                                  | PMENT                                                            | DOT-COMPLIAN                             | SEATING POSIT                                 | FION AII                                              | R BAG USAGE EJE                   | CTION TRAPPE                                      |  |
|                                                                                                                                                                  |                                                                      |                              |                                                  |                                               |                                                                  | MC HELMET                                |                                               |                                                       |                                   | 11                                                |  |
| OL STATE OPERATOR LIC                                                                                                                                            | ENSE NUMBER                                                          | OFFENSE CH                   |                                                  | CODE                                          |                                                                  |                                          |                                               |                                                       |                                   |                                                   |  |
| OL CLASS ENDORSEMENT                                                                                                                                             | RESTRICTION SELECT UP TO 3                                           | 333.03                       | ALCOHOL / DRUG SUSPECTED                         |                                               |                                                                  | ALCOHO                                   | L TEST                                        | G                                                     | 20231067<br>DRUG TEST             | S)                                                |  |
| SELECT UP TO 2                                                                                                                                                   |                                                                      | DISTRACTED<br>BY             | ALCOHOL MARI                                     |                                               | STATUS                                                           | TYPE                                     | VALUE                                         | STATUS                                                |                                   | RESULT SELECT UP TO 4                             |  |
|                                                                                                                                                                  |                                                                      |                              | OTHER DRUG                                       |                                               |                                                                  |                                          |                                               |                                                       |                                   |                                                   |  |
| UNIT # NAME: LAST, FIRS                                                                                                                                          | ST, MIDDLE                                                           |                              |                                                  |                                               |                                                                  |                                          | DATE OF BIR                                   | тн                                                    | AGE                               | GENDER                                            |  |
| ADDRESS: STREET, CITY, STATE, ZIP                                                                                                                                |                                                                      |                              |                                                  |                                               |                                                                  | CONTACT                                  | PHONE - INCLUDE AREA CODE                     |                                                       |                                   |                                                   |  |
|                                                                                                                                                                  |                                                                      |                              |                                                  |                                               |                                                                  |                                          |                                               | I                                                     |                                   |                                                   |  |
| INJURIES INJURED E                                                                                                                                               | EMS AGENCY (NAME)                                                    | INJURED TAKEN TO: MEDICA     | L FACILITY (NAME, CITY)                          | SAFETY EQUIPM<br>USED                         | MENT                                                             | DOT-COMPLIAN                             | SEATING POSIT                                 | FION AII                                              | R BAG USAGE EJE                   | CTION TRAPPEI                                     |  |
|                                                                                                                                                                  |                                                                      |                              |                                                  |                                               |                                                                  | MC HELMET                                |                                               |                                                       |                                   |                                                   |  |
| OL STATE OPERATOR LICI                                                                                                                                           | ENSE NUMBER                                                          | OFFENSE CH                   | ARGED                                            | LOCAL OF<br>CODE                              | FFENSE DESCRIPTION                                               |                                          |                                               | CIT                                                   | TATION NUMBER                     |                                                   |  |
| OL CLASS ENDORSEMENT                                                                                                                                             | RESTRICTION SELECT UP TO 3                                           | DRIVER                       | ALCOHOL / DRUG SUSPECTED                         |                                               | CONDITION                                                        | ALCOHO                                   | I TEST                                        |                                                       | DRUG TEST                         | 5)                                                |  |
| SELECT UP TO 2                                                                                                                                                   |                                                                      | DISTRACTED<br>BY             |                                                  | JUANA                                         | STATUS                                                           | TYPE                                     | VALUE                                         | STATUS                                                | TYPE                              | RESULT SELECT UP TO 4                             |  |
|                                                                                                                                                                  |                                                                      |                              | OTHER DRUG                                       |                                               |                                                                  |                                          | •                                             |                                                       |                                   |                                                   |  |
| - FATAL                                                                                                                                                          | SEATING POSITION<br>1 - FRONT - LEFT SIDE                            | AIR BAG<br>1 - NOT DEPLOYED  | 0L CLA<br>1 - CLASS A                            | ASS                                           | OL RESTRICTION<br>1 - ALCOHOL INTERLOCK                          | N(S)                                     | DRIVER DISTI<br>1 - NOT DISTRACTED            | RACTION                                               | 1 - NONE GIVEN                    | EST STATUS                                        |  |
| 2 - SUSPECTED SERIOUS INJURY (MOTORCYCLE DRIVER)<br>2 - FRONT - MIDDLE 2                                                                                         |                                                                      | 2 - DEPLOYED FRONT           | 2 - CLASS B                                      | 2 - CLASS B                                   |                                                                  | DEVICE<br>2 - CDL INTRASTATE ONLY        |                                               | 2 - MANUALLY OPERATING AN<br>ELECTRONIC COMMUNICATION |                                   | D                                                 |  |
| - SUSPECTED MINOR INJURY                                                                                                                                         | - SUSPECTED MINOR INJURY 3 - FRONT - RIGHT SIDE                      |                              | 3 - CLASS C                                      |                                               |                                                                  | 3 - CORRECTIVE LENSES<br>4 - FARM WAIVER |                                               | DEVICE (TEXTING, TYPING,                              |                                   | 3 - TEST GIVEN, CONTAMINATED<br>SAMPLE / UNUSABLE |  |
| - NO APPARENT INJURY                                                                                                                                             | (MOTORCYCLE PASSENGER)<br>5 - SECOND - MIDDLE                        | 4 - DEPLOYED BOTH FRONT / SI | DE 4 - REGULAR CLASS (OH<br>5 - M / C MOPED ONLY | liO = D)                                      | 5 - EXCEPT CLASS A BUS                                           |                                          | DIALING)<br>3 - TALKING ON HANDS-FF           | REE                                                   | 4 - TEST GIVEN, F                 | ESULTS KNOWN                                      |  |
|                                                                                                                                                                  | 6 - SECOND - RIGHT SIDE                                              | 9 - DEPLOYMENT UNKNOWN       | 6 - NO VALID OL                                  |                                               | 6 - EXCEPT CLASS A<br>& CLASS B BUS                              |                                          | COMMUNICATION DEVI<br>4 - TALKING ON HAND-HEI |                                                       | 5 - TEST GIVEN, F                 | ESULTS UNKNOWN                                    |  |
| INJURED TAKEN BY<br>- NOT TRANSPORTED                                                                                                                            | 7 - THIRD - LEFT SIDE<br>(MOTORCYCLE SIDE CAR)                       |                              |                                                  |                                               | 7 - EXCEPT TRACTOR-TRAI<br>8 - INTERMEDIATE LICENSE              |                                          | COMMUNICATION DEVI                            | ICE                                                   |                                   |                                                   |  |
| /TREATED AT SCENE<br>- EMS                                                                                                                                       | 8 - THIRD - MIDDLE<br>9 - THIRD - RIGHT SIDE                         |                              |                                                  |                                               | RESTRICTIONS<br>9 - LEARNER'S PERMIT                             |                                          | 5 - OTHER ACTIVITY WITH<br>ELECTRONIC DEVICE  | AN                                                    |                                   |                                                   |  |
| - POLICE                                                                                                                                                         | 10 - SLEEPER SECTION OF<br>TRUCK CAB                                 | EJECTION<br>1 - NOT EJECTED  | OL ENDORS<br>H - HAZMAT                          | SEMENT                                        | 9 - LEARNER S PERMIT<br>RESTRICTIONS<br>10 - LIMITED TO DAYLIGHT |                                          | 6 - PASSENGER<br>7 - OTHER DISTRACTION I      | NSIDE                                                 | 1 - NONE                          | OHOL TEST TYPE                                    |  |
| - OTHER / UNKNOWN                                                                                                                                                | 11 - PASSENGER IN OTHER<br>ENCLOSED CARGO AREA                       | 2 - PARTIALLY EJECTED        | M - MOTORCYCLE                                   |                                               | ONLY                                                             |                                          | THE VEHICLE<br>8 - OTHER DISTRACTIONS         |                                                       | 2 - BLOOD                         |                                                   |  |
|                                                                                                                                                                  | INCLOSED CARGO AREA<br>(NON-TRAILING UNIT, BUS,<br>PICK-UP WITH CAP) | 3 - TOTALLY EJECTED          | P - PASSENGER<br>N - TANKER                      |                                               | 11 - LIMITED TO EMPLOYME<br>12 - LIMITED - OTHER                 |                                          | THE VEHICLE                                   | JUIJUE                                                | 3 - URINE<br>4 - BREATH           |                                                   |  |
| SAFETY EQUIPMENT                                                                                                                                                 | 12 - PASSENGER IN                                                    | 4 - NOT APPLICABLE           | Q - MOTOR SCOOTER                                |                                               | 13 - MECHANICAL DEVICES<br>(SPECIAL BRAKES, HAND                 |                                          | 9 - OTHER / UNKNOWN                           |                                                       | 5 - OTHER                         |                                                   |  |
| - SHOULDER BELT ONLY USED                                                                                                                                        | UNENCLOSED<br>CARGO AREA                                             |                              | R - THREE-WHEEL MOTO                             | ORCYCLE                                       | CONTROLS, OR OTHER<br>ADAPTIVE DEVICES)                          |                                          |                                               |                                                       |                                   |                                                   |  |
| LAP BELT ONLY USED         13 - TRAILING UNIT         1 - NOT TRAPPED           SHOULDER & LAP BELT USED         14 - RDING ON VEHICLE         2 - EXTRICATED BY |                                                                      |                              | 11                                               |                                               | 14 - MILITARY VEHICLES OF<br>15 - MOTOR VEHICLES                 |                                          |                                               |                                                       | 1 - NONE                          | RUG TEST TYPE                                     |  |
| - CHILD RESTRAINT SYSTEM -<br>FORWARD FACING                                                                                                                     | VARD FACING (NON-TRAILING UNIT)                                      |                              | T - DOUBLE & TRIPLE TR<br>X - TANKER / HAZMAT    | T - DOUBLE & TRIPLE TRAILERS WITHOUT AIR BRAK |                                                                  |                                          |                                               |                                                       | 2 - BLOOD                         |                                                   |  |
| - CHILD RESTRAINT SYSTEM -<br>REAR FACING                                                                                                                        | ARE FACING 99 - OTHER / UNKNOWN NON-MECHANICAL MEANS                 |                              |                                                  | 17 - PROSTHETIC AID<br>18 - OTHER             |                                                                  | CONDITION<br>1 - APPARENTLY NORMAL       |                                               | 3 - URINE                                             |                                   |                                                   |  |
| - BOOSTER SEAT<br>3 - HELMET USED                                                                                                                                |                                                                      |                              |                                                  |                                               | IO-OTHER                                                         |                                          | 2 - PHYSICAL IMPAIRMEN                        |                                                       | 4 - OTHER                         |                                                   |  |
| - PROTECTIVE PADS USED                                                                                                                                           |                                                                      |                              |                                                  |                                               |                                                                  |                                          | 3 - EMOTIONAL (E.G. DEPF<br>ANGRY, DISTURBED) | RESSED,                                               | DRUG                              | B TEST RESULT(S)                                  |  |
| (ELBOWS, KNEES, ETC.)<br>10 - REFLECTIVE CLOTHING                                                                                                                |                                                                      |                              | GENDS<br>F - FEMALE                              | ER                                            |                                                                  |                                          | 4 - ILLNESS                                   |                                                       | 1 - AMPHETAMIN<br>2 - BARBITURATE | ES                                                |  |
| 11 - LIGHTING - PEDESTRIAN<br>/ BICYCLE ONLY                                                                                                                     |                                                                      |                              | M - MALE                                         |                                               |                                                                  |                                          |                                               | 5 - FELL ASLEEP, FAINTED,<br>FATIGUED, ETC.           |                                   | INES                                              |  |
| 99 - OTHER / UNKNOWN                                                                                                                                             |                                                                      |                              | U - OTHER/UNKNOWN                                |                                               |                                                                  |                                          | 6 - UNDER THE INFLUENC                        |                                                       | 4 - CANNABINOID<br>5 - COCAINE    | 5                                                 |  |
|                                                                                                                                                                  |                                                                      |                              |                                                  |                                               |                                                                  |                                          | MEDICATIONS / DRUGS<br>/ ALCOHOL              |                                                       | 6 - OPIATES / OPI                 | SIDS                                              |  |
|                                                                                                                                                                  |                                                                      |                              |                                                  |                                               |                                                                  |                                          | 9 - OTHER / UNKNOWN                           |                                                       | 7 - OTHER<br>8 - NEGATIVE RE      | SULTS                                             |  |
|                                                                                                                                                                  |                                                                      |                              |                                                  |                                               |                                                                  |                                          |                                               |                                                       |                                   |                                                   |  |
|                                                                                                                                                                  |                                                                      |                              |                                                  |                                               |                                                                  |                                          |                                               |                                                       |                                   |                                                   |  |
|                                                                                                                                                                  |                                                                      |                              |                                                  |                                               |                                                                  |                                          |                                               |                                                       |                                   |                                                   |  |