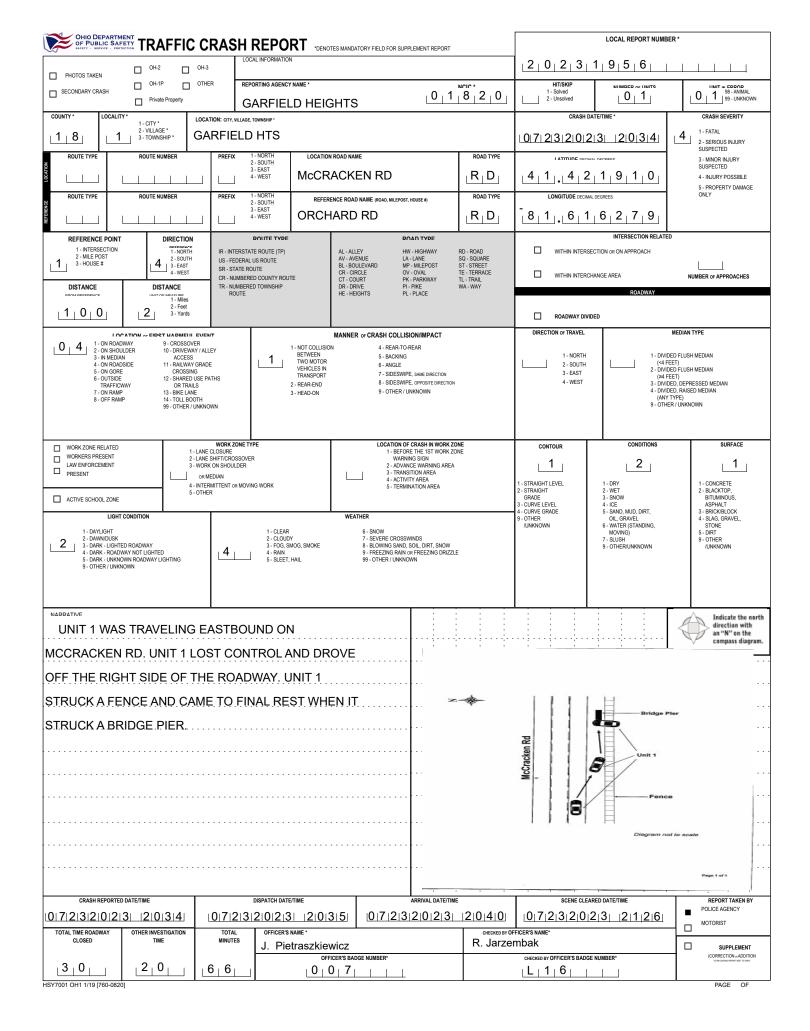

| OFFODEDEPARTMENT MOTORIST / NON-MOTORIST                                                                                                                                                                                                                                                                     |                                                                                                                                                                                                                                                                                                                                                                                                                                |                                                                                                                                 |                                                                                                      |                                                                                    |                                                |                                         |                                                                                                                                                                                                                                                                                                                                                                                                |         |                                                                                                                                                                                     |  |
|--------------------------------------------------------------------------------------------------------------------------------------------------------------------------------------------------------------------------------------------------------------------------------------------------------------|--------------------------------------------------------------------------------------------------------------------------------------------------------------------------------------------------------------------------------------------------------------------------------------------------------------------------------------------------------------------------------------------------------------------------------|---------------------------------------------------------------------------------------------------------------------------------|------------------------------------------------------------------------------------------------------|------------------------------------------------------------------------------------|------------------------------------------------|-----------------------------------------|------------------------------------------------------------------------------------------------------------------------------------------------------------------------------------------------------------------------------------------------------------------------------------------------------------------------------------------------------------------------------------------------|---------|-------------------------------------------------------------------------------------------------------------------------------------------------------------------------------------|--|
| °. 0. 1.                                                                                                                                                                                                                                                                                                     | NAME: LAST, FRIST, MODLE WASHINGTON CHANCE CHRISTIAN                                                                                                                                                                                                                                                                                                                                                                           |                                                                                                                                 |                                                                                                      |                                                                                    |                                                |                                         | Date of birth         Age         Gender           0         7         2         6         2         0         3         1         9         M                                                                                                                                                                                                                                                 |         |                                                                                                                                                                                     |  |
| 20020                                                                                                                                                                                                                                                                                                        | IN BLVD APT 217                                                                                                                                                                                                                                                                                                                                                                                                                |                                                                                                                                 | DODMERE                                                                                              |                                                                                    | 44122                                          |                                         | ONE - INCLUDE AREA CODE                                                                                                                                                                                                                                                                                                                                                                        |         |                                                                                                                                                                                     |  |
|                                                                                                                                                                                                                                                                                                              | SAGENCY (NAME)                                                                                                                                                                                                                                                                                                                                                                                                                 |                                                                                                                                 | AL FACILITY (NAME, CITY)                                                                             | USED                                                                               | 0 4                                            | DOT-COMPLIANT<br>MC HELMET              | SEATING POS                                                                                                                                                                                                                                                                                                                                                                                    | 1       |                                                                                                                                                                                     |  |
| OL STATE OPERATOR LICEN                                                                                                                                                                                                                                                                                      | RESTRICTION SELECT UP TO 3                                                                                                                                                                                                                                                                                                                                                                                                     | OFFENSE C<br>331.3<br>DRIVER                                                                                                    |                                                                                                      |                                                                                    | OFFENSE DESCRIPTION<br>FAILURE TO<br>CONDITION |                                         |                                                                                                                                                                                                                                                                                                                                                                                                |         | CITATION NUMBER<br>G20231064                                                                                                                                                        |  |
|                                                                                                                                                                                                                                                                                                              |                                                                                                                                                                                                                                                                                                                                                                                                                                |                                                                                                                                 |                                                                                                      | MARUUANA                                                                           |                                                |                                         | VALUE                                                                                                                                                                                                                                                                                                                                                                                          | status  | TYPE RESULT SELECT UP TO 4                                                                                                                                                          |  |
| M UNIT # NAME: LAST, FIRST,<br>O<br>T                                                                                                                                                                                                                                                                        | MIDDLE                                                                                                                                                                                                                                                                                                                                                                                                                         | <u> </u>                                                                                                                        |                                                                                                      |                                                                                    |                                                |                                         | DATE OF BIF                                                                                                                                                                                                                                                                                                                                                                                    | атн<br> | AGE GENDER                                                                                                                                                                          |  |
| ADDRESS: STREET, CITY, STATE, ZIP                                                                                                                                                                                                                                                                            |                                                                                                                                                                                                                                                                                                                                                                                                                                |                                                                                                                                 |                                                                                                      |                                                                                    |                                                |                                         |                                                                                                                                                                                                                                                                                                                                                                                                |         |                                                                                                                                                                                     |  |
|                                                                                                                                                                                                                                                                                                              | IS AGENCY (NAME)                                                                                                                                                                                                                                                                                                                                                                                                               |                                                                                                                                 | AL FACILITY (NAME, CITY)                                                                             | USED                                                                               |                                                | DOT-COMPLIANT<br>MC HELMET              | SEATING POSI                                                                                                                                                                                                                                                                                                                                                                                   |         | IAG USAGE EJECTION TRAPPE                                                                                                                                                           |  |
| OL STATE OPERATOR LICEN                                                                                                                                                                                                                                                                                      |                                                                                                                                                                                                                                                                                                                                                                                                                                | OFFENSE CI                                                                                                                      |                                                                                                      | LOCAL<br>CODE                                                                      | OFFENSE DESCRIPTION                            |                                         |                                                                                                                                                                                                                                                                                                                                                                                                | CITAT   | ion number                                                                                                                                                                          |  |
| OL CLASS ENDORSEMENT<br>SELECT UP TO 2                                                                                                                                                                                                                                                                       | RESTRICTION SELECT UP TO 3                                                                                                                                                                                                                                                                                                                                                                                                     | DRIVER<br>DISTRACTED<br>BY                                                                                                      | ALCOHOL / DRUG SUSPER<br>ALCOHOL<br>OTHER DRUG                                                       | CTED                                                                               | CONDITION STATUS                               | ALCOHOL TE                              | 397<br>Value                                                                                                                                                                                                                                                                                                                                                                                   | STATUS  | DRUG TEST(S) TYPE RESULT SELECT UP TO 4                                                                                                                                             |  |
| MUNIT# NAME: Last, First,                                                                                                                                                                                                                                                                                    | MIDDLE                                                                                                                                                                                                                                                                                                                                                                                                                         |                                                                                                                                 |                                                                                                      |                                                                                    |                                                |                                         | DATE OF BIF                                                                                                                                                                                                                                                                                                                                                                                    | атн<br> | AGE GENDER                                                                                                                                                                          |  |
| ADDRESS: STREET, CITY, STATE, ZIP                                                                                                                                                                                                                                                                            |                                                                                                                                                                                                                                                                                                                                                                                                                                |                                                                                                                                 |                                                                                                      |                                                                                    |                                                |                                         | NE - INCLUDE AREA CODE                                                                                                                                                                                                                                                                                                                                                                         |         |                                                                                                                                                                                     |  |
|                                                                                                                                                                                                                                                                                                              | S AGENCY (NAME)                                                                                                                                                                                                                                                                                                                                                                                                                |                                                                                                                                 | AL FACILITY (NAME, CITY)                                                                             | USED                                                                               |                                                | DOT-COMPLIANT<br>MC HELMET              |                                                                                                                                                                                                                                                                                                                                                                                                |         | AG USAGE EJECTION TRAPPEI                                                                                                                                                           |  |
| OL STATE OPERATOR LICEM                                                                                                                                                                                                                                                                                      |                                                                                                                                                                                                                                                                                                                                                                                                                                | OFFENSE CI                                                                                                                      |                                                                                                      | LOCAL<br>CODE                                                                      | OFFENSE DESCRIPTION                            |                                         |                                                                                                                                                                                                                                                                                                                                                                                                | CITAI   | ION NUMBER                                                                                                                                                                          |  |
| S L LASS SELECT UP TO 2                                                                                                                                                                                                                                                                                      | RESTRICTION SELECT UP TO 3                                                                                                                                                                                                                                                                                                                                                                                                     | DRIVER<br>DISTRACTED<br>BY                                                                                                      | ALCOHOL / DRUG SUSPER<br>ALCOHOL<br>OTHER DRUG                                                       | MARUUANA                                                                           |                                                | ALCOHOL TE                              | VALUE                                                                                                                                                                                                                                                                                                                                                                                          | STATUS  | DRUG TEST(S) TYPE RESULT SELECT UP TO 4                                                                                                                                             |  |
| INJURIES<br>1 - FATAL<br>2 - SUSPECTED SERIOUS INJURY<br>3 - SUSPECTED MINOR INJURY<br>4 - POSSIBLE INJURY<br>5 - NO APPARENT INJURY<br>INJURED TAKEN BY<br>1 - NOT TRANSPORTED<br>TREATED AT SCENE                                                                                                          | ATAL 1 - FRONT - LEFT SIDE<br>(MOTORCYCLE DRIVER)<br>JSPECTED SERIOUS INJURY 2 - FRONT - MIDDLE<br>JSPECTED MINOR INJURY 3 - FRONT - RIGHT SIDE<br>DSSIBLE INJURY 4 - SECOND - LEFT SIDE<br>(MOTORCYCLE PASSENGER)<br>5 - SECOND - MIDDLE<br>6 - SECOND - RIGHT SIDE<br>6 - SECOND - RIGHT SIDE<br>7 - THIRD - LEFT SIDE<br>(MOTORCYCLE SIDE CAR)<br>OT TRANSPORTED (MOTORCYCLE SIDE CAR)<br>DT TRANSPORTED 8 - THIRD - MIDDLE |                                                                                                                                 | 1 - CLASS A<br>2 - CLASS B<br>3 - CLASS C<br>3/DE 4 - REGULAR CLASS                                  | 2 - CLASS B<br>3 - CLASS C<br>4 - REGULAR CLASS (OHIO = D)<br>5 - M / C MOPED ONLY |                                                | 2 - 2 - 2 - 2 - 2 - 2 - 2 - 2 - 2 - 2 - | DRIVER DISTRACTION  1 - NOT DISTRACTED  2 - MANUALLY OPERATING AN ELECTRONIC COMMUNICATION DEVICE (TEXTING, TYPING, DIALING)  3 - TALKING ON HANDS-FREE COMMUNICATION DEVICE  4 - TALKING ON HAND-HELD COMMUNICATION DEVICE 5 - OTHER ACTIVITY WITH AN ELECTRONIC DEVICE 6 - PASSENGER 7 - OTHER DISTRACTION INSIDE THE VEHICLE 8 - OTHER DISTRACTIONS OUTSIDE THE VEHICLE 9 - OTHER / UNKNOWN |         | TEST STATUS<br>1 - NONE GIVEN<br>2 - TEST REFUSED<br>3 - TEST GIVEN, CONTAMINATED<br>SAMPLE / UNUSABLE<br>4 - TEST GIVEN, RESULTS KNOWN<br>5 - TEST GIVEN, RESULTS UNKNOWN          |  |
| EMS 9-THIRD - RICHT SIDE<br>POLICE 9-TRUCK CAB<br>- OTHER / UNKNOWN 11- PASSENGER IN OTHER<br>ENCLOSED CARGO AREA<br>(NON-TRALING UNIT, BUS,<br>PICK-UP WITH CAP)<br>- NONE USED 12- PASSENGER IN<br>- NONE USED UNENCLOSED<br>- SHOULDER BELT ONLY USED CARGO AREA<br>- LAP BELT ONLY USED 13- TRALING UNIT |                                                                                                                                                                                                                                                                                                                                                                                                                                | EJECTION<br>1 - NOT EJECTED<br>2 - PARTIALLY EJECTED<br>3 - TOTALLY EJECTED<br>4 - NOT APPLICABLE<br>TRAPPED<br>1 - NOT TRAPPED | H - HAZMAT<br>M - MOTORCYCLE<br>P - PASSENGER<br>N - TANKER<br>Q - MOTOR SCOOTE<br>R - THREE-WHEEL M |                                                                                    |                                                | 1T 7-<br>MENT 8-                        |                                                                                                                                                                                                                                                                                                                                                                                                |         | ALCOHOL TEST TYPE<br>1 - NONE<br>2 - BLOOD<br>3 - URINE<br>4 - BREATH<br>5 - OTHER                                                                                                  |  |
| 4 - SHOULDER & LAP BELT USED<br>5 - CHILD RESTRAINT SYSTEM -<br>FORWARD FACING<br>6 - CHILD RESTRAINT SYSTEM -<br>REAR FACING<br>7 - BOOSTER SEAT<br>8 - HELMET USED<br>9 - PROTECTIVE PADS USED                                                                                                             | EXTERIOR<br>(NON-TRAILING UNIT)                                                                                                                                                                                                                                                                                                                                                                                                | EXTRICATED BY<br>MECHANICAL MEANS     FREED BY<br>NON-MECHANICAL MEANS                                                          | T - DOUBLE & TRIPL                                                                                   | T - DOUBLE & TRIPLE TRAILERS<br>X - TANKER / HAZMAT                                |                                                | :S<br>1<br>2<br>3                       | CONDITION<br>1 - APPARENTLY NORMAL<br>2 - PHYSICAL IMPAIRMENT<br>3 - EMOTIONAL (E.G. DEPRESSED,<br>ANGY, DISTUBRED)                                                                                                                                                                                                                                                                            |         | DRUG TEST TYPE<br>1 - NONE<br>2 - BLOOD<br>3 - URINE<br>4 - OTHER                                                                                                                   |  |
| (ELBOWS, KNEES, ETC.)<br>10 - REFLECTIVE CLOTHING<br>11 - LIGHTING - PEDESTRIAN<br>/ BICYCLE ONLY<br>99 - OTHER / UNKNOWN                                                                                                                                                                                    |                                                                                                                                                                                                                                                                                                                                                                                                                                |                                                                                                                                 | G<br>F - FEMALE<br>M - MALE<br>U - OTHERJUNKNOW                                                      | INDER<br>/N                                                                        |                                                | 4<br>5<br>6                             | ANGRY, DISTURBED)<br>- ILLNESS<br>- FELL ASLEEP, FAINTE<br>FATIGUED, ETC.<br>- UNDER THE INFLUEN<br>MEDICATIONS / DRUGS<br>/ ALCOHOL<br>- OTHER / UNKNOWN                                                                                                                                                                                                                                      | CEOF    | ORUGITEST RESULT(S)<br>1 - AMPHETAMINES<br>2 - BARBITURATES<br>3 - BENZODIAZEPINES<br>4 - CANNABINOIDS<br>5 - COCAINE<br>6 - OPIATES / OPIOIDS<br>7 - OTHER<br>8 - NEGATIVE RESULTS |  |