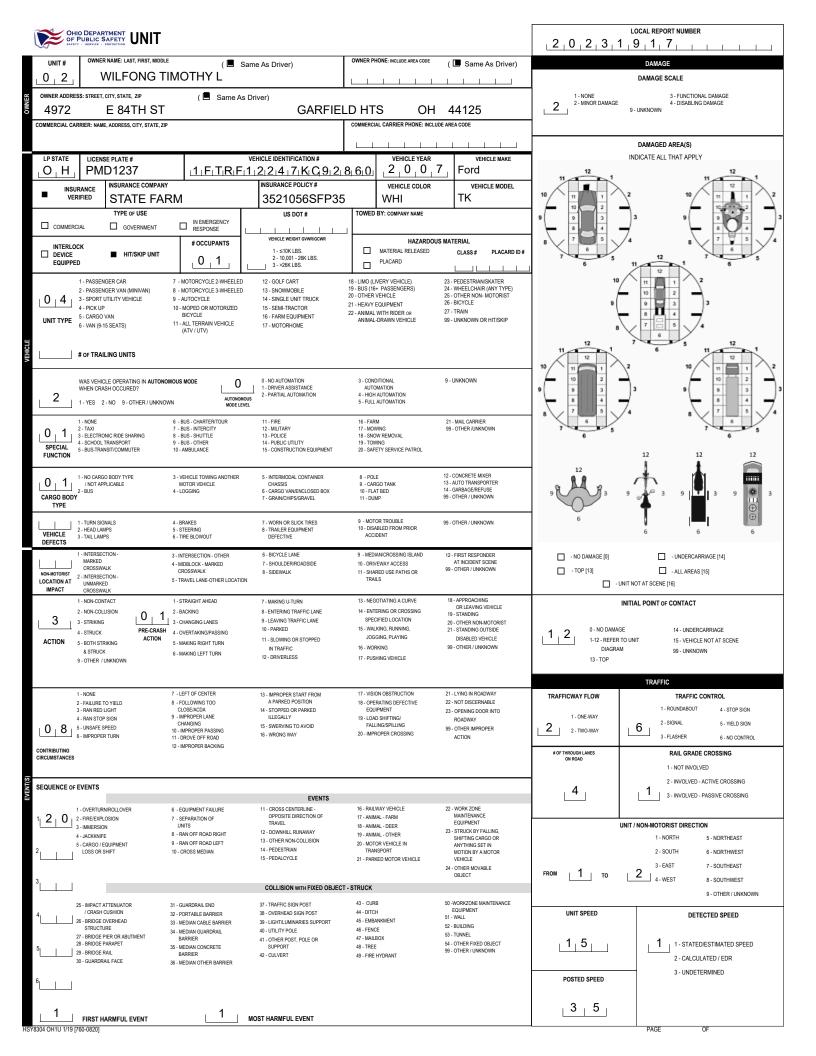

|                                                                           |                                                                |                                                                      |                                                                           |                                                                        |                                                              | LOCAL REPORT NUMBER                                     |
|---------------------------------------------------------------------------|----------------------------------------------------------------|----------------------------------------------------------------------|---------------------------------------------------------------------------|------------------------------------------------------------------------|--------------------------------------------------------------|---------------------------------------------------------|
| SAPETY - SERVICE - PROTECTION                                             |                                                                | 2,0,2,3,1                                                            |                                                                           |                                                                        |                                                              |                                                         |
| UNIT # ( Same As Driver)<br>0,1<br>UNIT # DEJERNETTE NAUTICA MARIE        |                                                                |                                                                      | OWNER PHONE: INCLUDE AREA CODE ( Same As Driver)                          |                                                                        | DAMAGE<br>DAMAGE SCALE                                       |                                                         |
| OWNER ADDRESS: STREET, CITY, STATE, ZIP<br>2536 E 36 ST                   |                                                                | ND OH                                                                | 44115                                                                     | 2 - MINOR DAMAGE                                                       | 3 - FUNCTIONAL DAMAGE<br>4 - DISABLING DAMAGE<br>9 - UNKNOWN |                                                         |
| COMMERCIAL CARRIER: NAME, ADDRESS, CITY, STATE, ZIP                       |                                                                | ſ                                                                    | COMMERCIAL CARRIER PHONE: INCLU                                           | DE AREA CODE                                                           |                                                              |                                                         |
|                                                                           |                                                                |                                                                      |                                                                           |                                                                        |                                                              | DAMAGED AREA(S)                                         |
| LP STATE LICENSE PLATE #                                                  |                                                                | IICLE IDENTIFICATION # $5 F 9 7 7 3 7 7 0$                           | VEHICLE YEAR                                                              |                                                                        | 12                                                           | INDICATE ALL THAT APPLY                                 |
| INSURANCE INSURANCE COMPANY                                               |                                                                | INSURANCE POLICY #                                                   | VEHICLE COLOR                                                             | VEHICLE MODEL                                                          | 11 12                                                        | 11 12                                                   |
|                                                                           | SIVE                                                           | 964400853                                                            | RED                                                                       | Cobalt                                                                 |                                                              |                                                         |
|                                                                           |                                                                | US DOT #                                                             | TOWED BY: COMPANY NAME                                                    |                                                                        | 9 9 3                                                        |                                                         |
| INTERLOCK                                                                 | # OCCUPANTS                                                    | VEHICLE WEIGHT GVWR/GCWR                                             | HAZARDOU                                                                  | S MATERIAL                                                             | 8 7 9 5                                                      |                                                         |
| DEVICE HIT/SKIP UNIT<br>EQUIPPED                                          | 0 1                                                            | 1 - ≤10K LBS.<br>2 - 10,001 - 26K LBS.<br>3 - >26K LBS.              | PLACARD                                                                   | CLASS # PLACARD ID #                                                   | 7 6 5                                                        |                                                         |
|                                                                           | 7 - MOTORCYCLE 2-WHEELED                                       |                                                                      | 18 - LIMO (LIVERY VEHICLE)                                                | 23 - PEDESTRIAN/SKATER                                                 | 10                                                           |                                                         |
| 0 1 3 - SPORT UTILITY VEHICLE                                             | 8 - MOTORCYCLE 3-WHEELED<br>9 - AUTOCYCLE                      | 14 - SINGLE UNIT TRUCK                                               | 19 - BUS (16+ PASSENGERS)<br>20 - OTHER VEHICLE<br>21 - HEAVY EQUIPMENT   | 24 - WHEELCHAIR (ANY TYPE)<br>25 - OTHER NON- MOTORIST<br>26 - BICYCLE |                                                              | 9 3 3                                                   |
| UNIT TYPE 5 - CARGO VAN                                                   | 10 - MOPED OR MOTORIZED<br>BICYCLE<br>11 - ALL TERRAIN VEHICLE | 16 - FARM EQUIPMENT                                                  | 21 - HEAVT EQUIPMENT<br>22 - ANIMAL WITH RIDER OR<br>ANIMAL-DRAWN VEHICLE | 27 - TRAIN<br>99 - UNKNOWN OR HIT/SKIP                                 | 1                                                            |                                                         |
| 6 - VAN (9-15 SEATS)                                                      | 11 - ALL TERRAIN VEHICLE<br>(ATV / UTV)                        | 17 - MOTORHOME                                                       |                                                                           |                                                                        | 8                                                            | 6                                                       |
| # OF TRAILING UNITS                                                       |                                                                |                                                                      |                                                                           |                                                                        | 11 12 1                                                      |                                                         |
|                                                                           |                                                                |                                                                      |                                                                           | 0 UNIQUOUS:                                                            | 10 11 1                                                      |                                                         |
| WAS VEHICLE OPERATING IN AUTONOM<br>WHEN CRASH OCCURED?                   | 0                                                              | 0 - NO AUTOMATION<br>1 - DRIVER ASSISTANCE<br>2 - PARTIAL AUTOMATION | 3 - CONDITIONAL<br>AUTOMATION<br>4 - HIGH AUTOMATION                      | 9 - UNKNOWN                                                            | 9 9 3                                                        | 3 9 9 3 3                                               |
| 2 1-YES 2-NO 9-OTHER/UNKNOW                                               | N AUTONOMOUS<br>N MODE LEVEL                                   |                                                                      | 5 - FULL AUTOMATION                                                       |                                                                        |                                                              |                                                         |
| 0 1 2 - TAXI                                                              | 6 - BUS - CHARTER/TOUR<br>7 - BUS - INTERCITY                  | 11 - FIRE<br>12 - MILITARY                                           | 16 - FARM<br>17 - MOWING                                                  | 21 - MAIL CARRIER<br>99 - OTHER /UNKNOWN                               |                                                              | 7 6 5                                                   |
| 4 - SCHOOL TRANSPORT<br>5 - BUS-TRANSIT/COMMUTER                          | 8 - BUS - SHUTTLE<br>9 - BUS - OTHER<br>10 - AMBULANCE         | 13 - POLICE<br>14 - PUBLIC UTILITY<br>15 - CONSTRUCTION EQUIPMENT    | 18 - SNOW REMOVAL<br>19 - TOWING<br>20 - SAFETY SERVICE PATROL            |                                                                        | 6                                                            | 6                                                       |
| FUNCTION                                                                  |                                                                |                                                                      |                                                                           |                                                                        | 12                                                           |                                                         |
| 0 1 / NOT APPLICABLE                                                      | 3 - VEHICLE TOWING ANOTHER<br>MOTOR VEHICLE                    | 5 - INTERMODAL CONTAINER<br>CHASSIS                                  | 8 - POLE<br>9 - CARGO TANK                                                | 12 - CONCRETE MIXER<br>13 - AUTO TRANSPORTER                           | <u>а</u> Й.,                                                 | *                                                       |
| CARGO BODY<br>TYPE                                                        | 4 - LOGGING                                                    | 6 - CARGO VAN/ENCLOSED BOX<br>7 - GRAIN/CHIPS/GRAVEL                 | 10 - FLAT BED<br>11 - DUMP                                                | 14 - GARBAGE/REFUSE<br>99 - OTHER / UNKNOWN                            | ° 23                                                         | 9 📲 3 9 🎇 3                                             |
|                                                                           | 4 - BRAKES                                                     | 7 - WORN OR SLICK TIRES                                              | 9 - MOTOR TROUBLE                                                         | 99 - OTHER / UNKNOWN                                                   | 6                                                            |                                                         |
| 2 - HEAD LAMPS                                                            | 5 - STEERING<br>6 - TIRE BLOWOUT                               | 8 - TRAILER EQUIPMENT<br>DEFECTIVE                                   | 10 - DISABLED FROM PRIOR<br>ACCIDENT                                      |                                                                        |                                                              | 6 6 6                                                   |
|                                                                           | 3 - INTERSECTION - OTHER<br>4 - MIDBLOCK - MARKED              | 6 - BICYCLE LANE<br>7 - SHOULDER/ROADSIDE                            | 9 - MEDIAN/CROSSING ISLAND<br>10 - DRIVEWAY ACCESS                        | 12 - FIRST RESPONDER<br>AT INCIDENT SCENE                              | - NO DAMAGE [0]                                              | UNDERCARRIAGE [14]                                      |
| CROSSWALK<br>NON-MOTORIST 2. INTERSECTION                                 | CROSSWALK<br>5 - TRAVEL LANE-OTHER LOCATION                    | 8 - SIDEWALK                                                         | 11 - SHARED USE PATHS OR<br>TRAILS                                        | 99 - OTHER / UNKNOWN                                                   | - TOP [13]                                                   | ALL AREAS [15] IT NOT AT SCENE [16]                     |
| IMPACT CROSSWALK                                                          | 1 - STRAIGHT AHEAD                                             | 7 - MAKING U-TURN                                                    | 13 - NEGOTIATING A CURVE                                                  | 18 - APPROACHING                                                       |                                                              |                                                         |
| 4 IUID.                                                                   | 2 - BACKING<br>3 - CHANGING LANES                              | 8 - ENTERING TRAFFIC LANE<br>9 - LEAVING TRAFFIC LANE                | 14 - ENTERING OR CROSSING<br>SPECIFIED LOCATION                           | OR LEAVING VEHICLE<br>19 - STANDING<br>20 - OTHER NON-MOTORIST         |                                                              |                                                         |
| 4 - STRUCK PRE-CRASH                                                      | 4 - OVERTAKING/PASSING                                         | 10 - PARKED<br>11 - SLOWING OR STOPPED                               | 15 - WALKING, RUNNING,<br>JOGGING, PLAYING                                | 21 - STANDING OUTSIDE<br>DISABLED VEHICLE                              | 0 6 0 - NO DAMAG                                             |                                                         |
| & STRUCK                                                                  | 5 - MAKING RIGHT TURN<br>6 - MAKING LEFT TURN                  | IN TRAFFIC<br>12 - DRIVERLESS                                        | 16 - WORKING<br>17 - PUSHING VEHICLE                                      | 99 - OTHER / UNKNOWN                                                   | DIAGRAN                                                      |                                                         |
| 9 - OTHER / UNKNOWN                                                       |                                                                |                                                                      |                                                                           |                                                                        | 13 - TOP                                                     |                                                         |
| 1 - NONE                                                                  | 7 - LEFT OF CENTER                                             | 13 - IMPROPER START FROM                                             | 17 - VISION OBSTRUCTION                                                   | 21 - LYING IN ROADWAY                                                  | TRAFFICWAY FLOW                                              | TRAFFIC<br>TRAFFIC CONTROL                              |
| 2 - FAILURE TO YIELD<br>3 - RAN RED LIGHT                                 | 8 - FOLLOWING TOO<br>CLOSE/ACDA                                | A PARKED POSITION<br>14 - STOPPED OR PARKED                          | 18 - OPERATING DEFECTIVE<br>EQUIPMENT                                     | 22 - NOT DISCERNABLE<br>23 - OPENING DOOR INTO                         |                                                              | 1 - ROUNDABOUT 4 - STOP SIGN                            |
| 0 1 5 - UNSAFE SPEED                                                      | 9 - IMPROPER LANE<br>CHANGING<br>10 - IMPROPER PASSING         | ILLEGALLY<br>15 - SWERVING TO AVOID                                  | 19 - LOAD SHIFTING/<br>FALLING/SPILLING<br>20 - IMPROPER CROSSING         | ROADWAY<br>99 - OTHER IMPROPER                                         | 1 - ONE-WAY<br>2 - TWO-WAY                                   | 6 2 - SIGNAL 5 - YIELD SIGN                             |
| 6 - IMPROPER TURN                                                         | 11 - DROVE OFF ROAD<br>12 - IMPROPER BACKING                   | 16 - WRONG WAY                                                       | 20 - IMPROPER CROSSING                                                    | ACTION                                                                 |                                                              | 3 - FLASHER 6 - NO CONTROL                              |
| CIRCUMSTANCES                                                             |                                                                |                                                                      |                                                                           |                                                                        | # OF THROUGH LANES<br>ON ROAD                                | RAIL GRADE CROSSING                                     |
|                                                                           |                                                                |                                                                      |                                                                           |                                                                        |                                                              | 2 - INVOLVED - ACTIVE CROSSING                          |
|                                                                           |                                                                | EVENTS                                                               |                                                                           |                                                                        | _4                                                           | 1 3 - INVOLVED - PASSIVE CROSSING                       |
| 1 2 0 2 - FIRE/EXPLOSION                                                  | 7 - SEPARATION OF                                              | 11 - CROSS CENTERLINE -<br>OPPOSITE DIRECTION OF<br>TRAVEL           | 16 - RAILWAY VEHICLE<br>17 - ANIMAL - FARM                                | 22 - WORK ZONE<br>MAINTENANCE<br>EQUIPMENT                             |                                                              |                                                         |
| 4 BIORGIN E                                                               | UNITS<br>8 - RAN OFF ROAD RIGHT<br>9 - RAN OFF ROAD LEFT       | 12 - DOWNHILL RUNAWAY<br>13 - OTHER NON-COLLISION                    | 18 - ANIMAL - DEER<br>19 - ANIMAL - OTHER<br>20 - MOTOR VEHICLE IN        | 23 - STRUCK BY FALLING,<br>SHIFTING CARGO OR                           |                                                              | NIT / NON-MOTORIST DIRECTION<br>1 - NORTH 5 - NORTHEAST |
| o oritoo / Edon merti                                                     | 9 - RAN OFF ROAD LEFT<br>10 - CROSS MEDIAN                     | 14 - PEDESTRIAN<br>15 - PEDALCYCLE                                   | 20 - MOTOR VEHICLE IN<br>TRANSPORT<br>21 - PARKED MOTOR VEHICLE           | ANYTHING SET IN<br>MOTION BY A MOTOR<br>VEHICLE                        |                                                              | 2 - SOUTH 6 - NORTHWEST                                 |
|                                                                           |                                                                |                                                                      |                                                                           | 24 - OTHER MOVABLE<br>OBJECT                                           | ггом 1 то                                                    | 3 - EAST 7 - SOUTHEAST<br>4 - WEST 8 - SOUTHWEST        |
|                                                                           |                                                                | COLLISION WITH FIXED OBJECT -                                        |                                                                           |                                                                        |                                                              | 9 - OTHER / UNKNOWN                                     |
| 4 / CRASH CUSHION 3                                                       | 32 - PORTABLE BARRIER                                          | 37 - TRAFFIC SIGN POST<br>38 - OVERHEAD SIGN POST                    | 43 - CURB<br>44 - DITCH                                                   | 50 -WORKZONE MAINTENANCE<br>EQUIPMENT<br>51 - WALL                     | UNIT SPEED                                                   | DETECTED SPEED                                          |
| STRUCTURE                                                                 | 34 - MEDIAN GUARDRAIL                                          | 39 - LIGHT/LUMINARIES SUPPORT<br>40 - UTILITY POLE                   | 45 - EMBANKMENT<br>46 - FENCE                                             | 51 - WALL<br>52 - BUILDING<br>53 - TUNNEL                              |                                                              |                                                         |
| 27 - BRIDGE PIER OR ABUTMENT<br>28 - BRIDGE PARAPET<br>5 29 - BRIDGE RAIL | 35 - MEDIAN CONCRETE                                           | 41 - OTHER POST, POLE OR<br>SUPPORT                                  | 47 - MAILBOX<br>48 - TREE                                                 | 54 - OTHER FIXED OBJECT<br>99 - OTHER / UNKNOWN                        | 0                                                            | 1 - STATED/ESTIMATED SPEED                              |
|                                                                           | BARRIER<br>36 - MEDIAN OTHER BARRIER                           | 42 - CULVERT                                                         | 49 - FIRE HYDRANT                                                         |                                                                        |                                                              | 2 - CALCULATED / EDR                                    |
| 6                                                                         |                                                                |                                                                      |                                                                           |                                                                        | POSTED SPEED                                                 | 3 - UNDETERMINED                                        |
|                                                                           |                                                                |                                                                      |                                                                           |                                                                        | 3 5                                                          |                                                         |
|                                                                           |                                                                | ST HARMFUL EVENT                                                     |                                                                           |                                                                        |                                                              |                                                         |
| HSY8304 OH1U 1/19 [760-0820]                                              |                                                                |                                                                      |                                                                           |                                                                        |                                                              | PAGE OF                                                 |