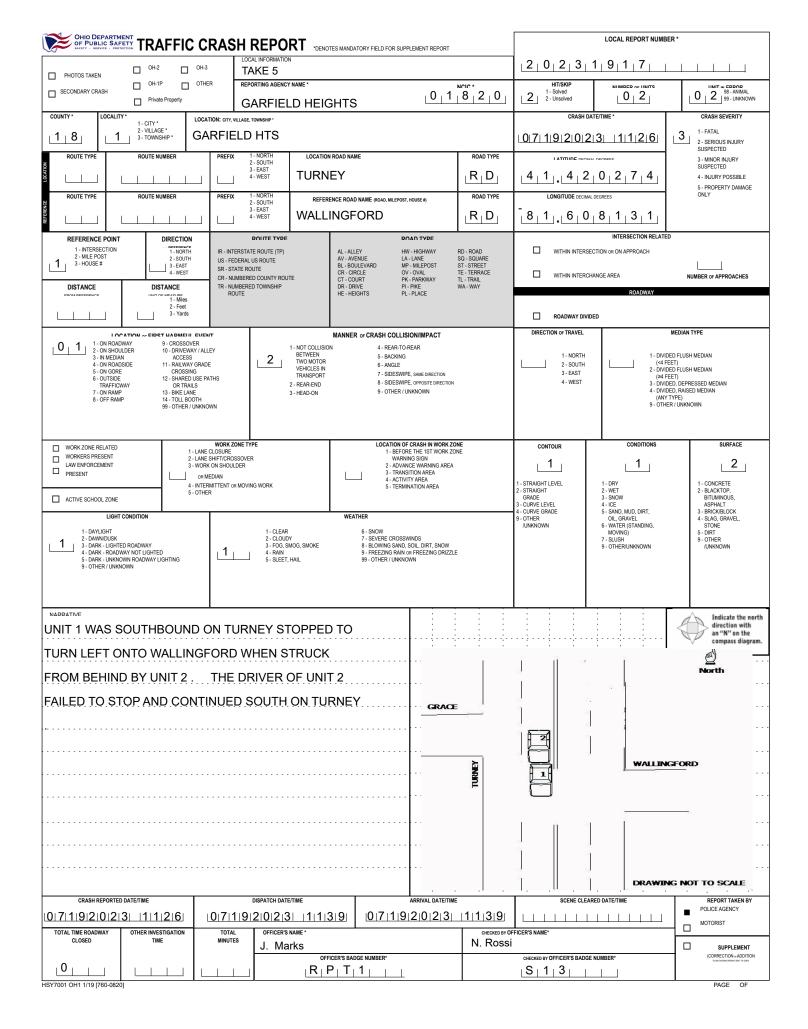

|                                                                           |                                                                |                                                                      |                                                                           |                                                                        |                                                              | LOCAL REPORT NUMBER                                     |
|---------------------------------------------------------------------------|----------------------------------------------------------------|----------------------------------------------------------------------|---------------------------------------------------------------------------|------------------------------------------------------------------------|--------------------------------------------------------------|---------------------------------------------------------|
| SAPETY - SERVICE - PROTECTION                                             |                                                                | 2,0,2,3,1                                                            |                                                                           |                                                                        |                                                              |                                                         |
| UNIT # ( Same As Driver)<br>0,1<br>UNIT # DEJERNETTE NAUTICA MARIE        |                                                                |                                                                      | OWNER PHONE: INCLUDE AREA CODE ( Same As Driver)                          |                                                                        | DAMAGE<br>DAMAGE SCALE                                       |                                                         |
| OWNER ADDRESS: STREET, CITY, STATE, ZIP<br>2536 E 36 ST                   |                                                                | ND OH                                                                | 44115                                                                     | 2 - MINOR DAMAGE                                                       | 3 - FUNCTIONAL DAMAGE<br>4 - DISABLING DAMAGE<br>9 - UNKNOWN |                                                         |
| COMMERCIAL CARRIER: NAME, ADDRESS, CITY, STATE, ZIP                       |                                                                | ſ                                                                    | COMMERCIAL CARRIER PHONE: INCLU                                           | DE AREA CODE                                                           |                                                              |                                                         |
|                                                                           |                                                                |                                                                      |                                                                           |                                                                        |                                                              | DAMAGED AREA(S)                                         |
| LP STATE LICENSE PLATE #                                                  |                                                                | IICLE IDENTIFICATION # $5 F 9 7 7 3 7 7 0$                           | VEHICLE YEAR                                                              |                                                                        | 12                                                           | INDICATE ALL THAT APPLY                                 |
| INSURANCE INSURANCE COMPANY                                               |                                                                | INSURANCE POLICY #                                                   | VEHICLE COLOR                                                             | VEHICLE MODEL                                                          | 11 12                                                        | 11 12                                                   |
|                                                                           | SIVE                                                           | 964400853                                                            | RED                                                                       | Cobalt                                                                 |                                                              |                                                         |
|                                                                           |                                                                | US DOT #                                                             | TOWED BY: COMPANY NAME                                                    |                                                                        | 9 9 3                                                        |                                                         |
| INTERLOCK                                                                 | # OCCUPANTS                                                    | VEHICLE WEIGHT GVWR/GCWR                                             | HAZARDOU                                                                  | S MATERIAL                                                             | 8 7 9 5                                                      |                                                         |
| DEVICE HIT/SKIP UNIT<br>EQUIPPED                                          | 0 1                                                            | 1 - ≤10K LBS.<br>2 - 10,001 - 26K LBS.<br>3 - >26K LBS.              | PLACARD                                                                   | CLASS # PLACARD ID #                                                   | 7 6 5                                                        |                                                         |
|                                                                           | 7 - MOTORCYCLE 2-WHEELED                                       |                                                                      | 18 - LIMO (LIVERY VEHICLE)                                                | 23 - PEDESTRIAN/SKATER                                                 | 10                                                           |                                                         |
| 0 1 3 - SPORT UTILITY VEHICLE                                             | 8 - MOTORCYCLE 3-WHEELED<br>9 - AUTOCYCLE                      | 14 - SINGLE UNIT TRUCK                                               | 19 - BUS (16+ PASSENGERS)<br>20 - OTHER VEHICLE<br>21 - HEAVY EQUIPMENT   | 24 - WHEELCHAIR (ANY TYPE)<br>25 - OTHER NON- MOTORIST<br>26 - BICYCLE |                                                              | 9 3 3                                                   |
| UNIT TYPE 5 - CARGO VAN                                                   | 10 - MOPED OR MOTORIZED<br>BICYCLE<br>11 - ALL TERRAIN VEHICLE | 16 - FARM EQUIPMENT                                                  | 21 - HEAVT EQUIPMENT<br>22 - ANIMAL WITH RIDER OR<br>ANIMAL-DRAWN VEHICLE | 27 - TRAIN<br>99 - UNKNOWN OR HIT/SKIP                                 | 1                                                            |                                                         |
| 6 - VAN (9-15 SEATS)                                                      | 11 - ALL TERRAIN VEHICLE<br>(ATV / UTV)                        | 17 - MOTORHOME                                                       |                                                                           |                                                                        | 8                                                            | 6                                                       |
| # OF TRAILING UNITS                                                       |                                                                |                                                                      |                                                                           |                                                                        | 11 12 1                                                      |                                                         |
|                                                                           |                                                                |                                                                      |                                                                           | 0 UNIQUOUS:                                                            | 10 11 1                                                      |                                                         |
| WAS VEHICLE OPERATING IN AUTONOM<br>WHEN CRASH OCCURED?                   | 0                                                              | 0 - NO AUTOMATION<br>1 - DRIVER ASSISTANCE<br>2 - PARTIAL AUTOMATION | 3 - CONDITIONAL<br>AUTOMATION<br>4 - HIGH AUTOMATION                      | 9 - UNKNOWN                                                            | 9 9 3                                                        | 3 9 9 3 3                                               |
| 2 1-YES 2-NO 9-OTHER/UNKNOW                                               | N AUTONOMOUS<br>N MODE LEVEL                                   |                                                                      | 5 - FULL AUTOMATION                                                       |                                                                        |                                                              |                                                         |
| 0 1 2 - TAXI                                                              | 6 - BUS - CHARTER/TOUR<br>7 - BUS - INTERCITY                  | 11 - FIRE<br>12 - MILITARY                                           | 16 - FARM<br>17 - MOWING                                                  | 21 - MAIL CARRIER<br>99 - OTHER /UNKNOWN                               |                                                              | 7 6 5                                                   |
| 4 - SCHOOL TRANSPORT<br>5 - BUS-TRANSIT/COMMUTER                          | 8 - BUS - SHUTTLE<br>9 - BUS - OTHER<br>10 - AMBULANCE         | 13 - POLICE<br>14 - PUBLIC UTILITY<br>15 - CONSTRUCTION EQUIPMENT    | 18 - SNOW REMOVAL<br>19 - TOWING<br>20 - SAFETY SERVICE PATROL            |                                                                        | 6                                                            | 6                                                       |
| FUNCTION                                                                  |                                                                |                                                                      |                                                                           |                                                                        | 12                                                           |                                                         |
| 0 1 / NOT APPLICABLE                                                      | 3 - VEHICLE TOWING ANOTHER<br>MOTOR VEHICLE                    | 5 - INTERMODAL CONTAINER<br>CHASSIS                                  | 8 - POLE<br>9 - CARGO TANK                                                | 12 - CONCRETE MIXER<br>13 - AUTO TRANSPORTER                           | <u>а</u> Й.,                                                 | *                                                       |
| CARGO BODY<br>TYPE                                                        | 4 - LOGGING                                                    | 6 - CARGO VAN/ENCLOSED BOX<br>7 - GRAIN/CHIPS/GRAVEL                 | 10 - FLAT BED<br>11 - DUMP                                                | 14 - GARBAGE/REFUSE<br>99 - OTHER / UNKNOWN                            | ° 23                                                         | 9 📲 3 9 🎇 3                                             |
|                                                                           | 4 - BRAKES                                                     | 7 - WORN OR SLICK TIRES                                              | 9 - MOTOR TROUBLE                                                         | 99 - OTHER / UNKNOWN                                                   | 6                                                            |                                                         |
| 2 - HEAD LAMPS                                                            | 5 - STEERING<br>6 - TIRE BLOWOUT                               | 8 - TRAILER EQUIPMENT<br>DEFECTIVE                                   | 10 - DISABLED FROM PRIOR<br>ACCIDENT                                      |                                                                        |                                                              | 6 6 6                                                   |
|                                                                           | 3 - INTERSECTION - OTHER<br>4 - MIDBLOCK - MARKED              | 6 - BICYCLE LANE<br>7 - SHOULDER/ROADSIDE                            | 9 - MEDIAN/CROSSING ISLAND<br>10 - DRIVEWAY ACCESS                        | 12 - FIRST RESPONDER<br>AT INCIDENT SCENE                              | - NO DAMAGE [0]                                              | UNDERCARRIAGE [14]                                      |
| CROSSWALK<br>NON-MOTORIST 2. INTERSECTION                                 | CROSSWALK<br>5 - TRAVEL LANE-OTHER LOCATION                    | 8 - SIDEWALK                                                         | 11 - SHARED USE PATHS OR<br>TRAILS                                        | 99 - OTHER / UNKNOWN                                                   | - TOP [13]                                                   | ALL AREAS [15] IT NOT AT SCENE [16]                     |
| IMPACT CROSSWALK                                                          | 1 - STRAIGHT AHEAD                                             | 7 - MAKING U-TURN                                                    | 13 - NEGOTIATING A CURVE                                                  | 18 - APPROACHING                                                       |                                                              |                                                         |
| 4 IUID.                                                                   | 2 - BACKING<br>3 - CHANGING LANES                              | 8 - ENTERING TRAFFIC LANE<br>9 - LEAVING TRAFFIC LANE                | 14 - ENTERING OR CROSSING<br>SPECIFIED LOCATION                           | OR LEAVING VEHICLE<br>19 - STANDING<br>20 - OTHER NON-MOTORIST         |                                                              |                                                         |
| 4 - STRUCK PRE-CRASH                                                      | 4 - OVERTAKING/PASSING                                         | 10 - PARKED<br>11 - SLOWING OR STOPPED                               | 15 - WALKING, RUNNING,<br>JOGGING, PLAYING                                | 21 - STANDING OUTSIDE<br>DISABLED VEHICLE                              | 0 6 0 - NO DAMAG                                             |                                                         |
| & STRUCK                                                                  | 5 - MAKING RIGHT TURN<br>6 - MAKING LEFT TURN                  | IN TRAFFIC<br>12 - DRIVERLESS                                        | 16 - WORKING<br>17 - PUSHING VEHICLE                                      | 99 - OTHER / UNKNOWN                                                   | DIAGRAN                                                      |                                                         |
| 9 - OTHER / UNKNOWN                                                       |                                                                |                                                                      |                                                                           |                                                                        | 13 - TOP                                                     |                                                         |
| 1 - NONE                                                                  | 7 - LEFT OF CENTER                                             | 13 - IMPROPER START FROM                                             | 17 - VISION OBSTRUCTION                                                   | 21 - LYING IN ROADWAY                                                  | TRAFFICWAY FLOW                                              | TRAFFIC<br>TRAFFIC CONTROL                              |
| 2 - FAILURE TO YIELD<br>3 - RAN RED LIGHT                                 | 8 - FOLLOWING TOO<br>CLOSE/ACDA                                | A PARKED POSITION<br>14 - STOPPED OR PARKED                          | 18 - OPERATING DEFECTIVE<br>EQUIPMENT                                     | 22 - NOT DISCERNABLE<br>23 - OPENING DOOR INTO                         |                                                              | 1 - ROUNDABOUT 4 - STOP SIGN                            |
| 0 1 5 - UNSAFE SPEED                                                      | 9 - IMPROPER LANE<br>CHANGING<br>10 - IMPROPER PASSING         | ILLEGALLY<br>15 - SWERVING TO AVOID                                  | 19 - LOAD SHIFTING/<br>FALLING/SPILLING<br>20 - IMPROPER CROSSING         | ROADWAY<br>99 - OTHER IMPROPER                                         | 1 - ONE-WAY<br>2 - TWO-WAY                                   | 6 2 - SIGNAL 5 - YIELD SIGN                             |
| 6 - IMPROPER TURN                                                         | 11 - DROVE OFF ROAD<br>12 - IMPROPER BACKING                   | 16 - WRONG WAY                                                       | 20 - IMPROPER CROSSING                                                    | ACTION                                                                 |                                                              | 3 - FLASHER 6 - NO CONTROL                              |
| CIRCUMSTANCES                                                             |                                                                |                                                                      |                                                                           |                                                                        | # OF THROUGH LANES<br>ON ROAD                                | RAIL GRADE CROSSING                                     |
|                                                                           |                                                                |                                                                      |                                                                           |                                                                        |                                                              | 2 - INVOLVED - ACTIVE CROSSING                          |
|                                                                           |                                                                | EVENTS                                                               |                                                                           |                                                                        | _4                                                           | 1 3 - INVOLVED - PASSIVE CROSSING                       |
| 1 2 0 2 - FIRE/EXPLOSION                                                  | 7 - SEPARATION OF                                              | 11 - CROSS CENTERLINE -<br>OPPOSITE DIRECTION OF<br>TRAVEL           | 16 - RAILWAY VEHICLE<br>17 - ANIMAL - FARM                                | 22 - WORK ZONE<br>MAINTENANCE<br>EQUIPMENT                             |                                                              |                                                         |
| 4 BIORGIN E                                                               | UNITS<br>8 - RAN OFF ROAD RIGHT<br>9 - RAN OFF ROAD LEFT       | 12 - DOWNHILL RUNAWAY<br>13 - OTHER NON-COLLISION                    | 18 - ANIMAL - DEER<br>19 - ANIMAL - OTHER<br>20 - MOTOR VEHICLE IN        | 23 - STRUCK BY FALLING,<br>SHIFTING CARGO OR                           |                                                              | NIT / NON-MOTORIST DIRECTION<br>1 - NORTH 5 - NORTHEAST |
| o oritoo / Edon merti                                                     | 9 - RAN OFF ROAD LEFT<br>10 - CROSS MEDIAN                     | 14 - PEDESTRIAN<br>15 - PEDALCYCLE                                   | 20 - MOTOR VEHICLE IN<br>TRANSPORT<br>21 - PARKED MOTOR VEHICLE           | ANYTHING SET IN<br>MOTION BY A MOTOR<br>VEHICLE                        |                                                              | 2 - SOUTH 6 - NORTHWEST                                 |
|                                                                           |                                                                |                                                                      |                                                                           | 24 - OTHER MOVABLE<br>OBJECT                                           | ггом 1 то                                                    | 3 - EAST 7 - SOUTHEAST<br>4 - WEST 8 - SOUTHWEST        |
|                                                                           |                                                                | COLLISION WITH FIXED OBJECT -                                        |                                                                           |                                                                        |                                                              | 9 - OTHER / UNKNOWN                                     |
| 4 / CRASH CUSHION 3                                                       | 32 - PORTABLE BARRIER                                          | 37 - TRAFFIC SIGN POST<br>38 - OVERHEAD SIGN POST                    | 43 - CURB<br>44 - DITCH                                                   | 50 -WORKZONE MAINTENANCE<br>EQUIPMENT<br>51 - WALL                     | UNIT SPEED                                                   | DETECTED SPEED                                          |
| STRUCTURE                                                                 | 34 - MEDIAN GUARDRAIL                                          | 39 - LIGHT/LUMINARIES SUPPORT<br>40 - UTILITY POLE                   | 45 - EMBANKMENT<br>46 - FENCE                                             | 51 - WALL<br>52 - BUILDING<br>53 - TUNNEL                              |                                                              |                                                         |
| 27 - BRIDGE PIER OR ABUTMENT<br>28 - BRIDGE PARAPET<br>5 29 - BRIDGE RAIL | 35 - MEDIAN CONCRETE                                           | 41 - OTHER POST, POLE OR<br>SUPPORT                                  | 47 - MAILBOX<br>48 - TREE                                                 | 54 - OTHER FIXED OBJECT<br>99 - OTHER / UNKNOWN                        | 0                                                            | 1 - STATED/ESTIMATED SPEED                              |
|                                                                           | BARRIER<br>36 - MEDIAN OTHER BARRIER                           | 42 - CULVERT                                                         | 49 - FIRE HYDRANT                                                         |                                                                        |                                                              | 2 - CALCULATED / EDR                                    |
| 6                                                                         |                                                                |                                                                      |                                                                           |                                                                        | POSTED SPEED                                                 | 3 - UNDETERMINED                                        |
|                                                                           |                                                                |                                                                      |                                                                           |                                                                        | 3 5                                                          |                                                         |
|                                                                           |                                                                | ST HARMFUL EVENT                                                     |                                                                           |                                                                        |                                                              |                                                         |
| HSY8304 OH1U 1/19 [760-0820]                                              |                                                                |                                                                      |                                                                           |                                                                        |                                                              | PAGE OF                                                 |