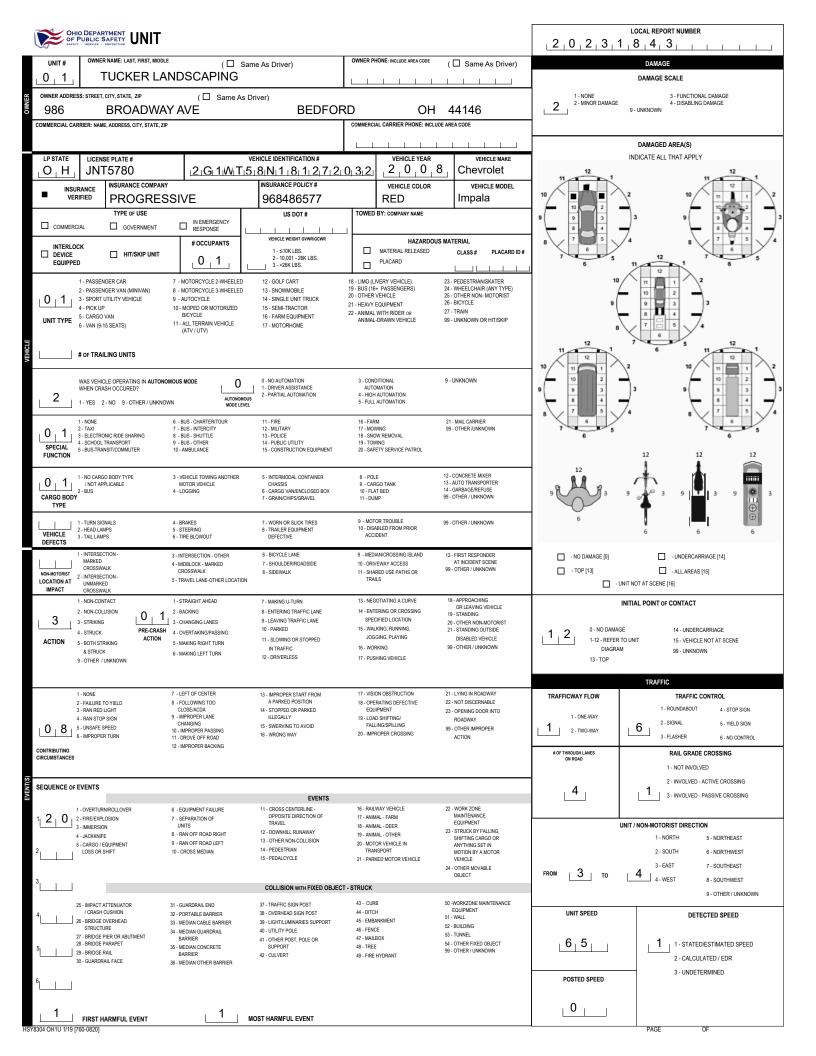

|                                                             |                                                                  |                                         |                                                   |                             |                                                  | LOCAL REPORT NUMBER                                  |                                                                  |  |
|-------------------------------------------------------------|------------------------------------------------------------------|-----------------------------------------|---------------------------------------------------|-----------------------------|--------------------------------------------------|------------------------------------------------------|------------------------------------------------------------------|--|
| SAPETY - SERVICE - PROTECTION                               |                                                                  |                                         | 1                                                 |                             |                                                  | 2 0 2 3 1                                            | 8 4 3                                                            |  |
|                                                             |                                                                  |                                         |                                                   |                             |                                                  | DATE OF BIRTH                                        | AGE GENDER                                                       |  |
| ADDRESS: STREET, CITY, STATE, ZIP                           | CORAN                                                            | RYAN                                    | ALLEN                                             |                             |                                                  | CONTACT PHONE - INCLUDE AREA CODE                    | 0 9 7 2 5 M                                                      |  |
| 1110                                                        | AKE DR                                                           | INJURED TAKEN TO: MEDICAL               |                                                   | DH 4425<br>SAFETY EQUIPMENT | 56                                               |                                                      | AIR BAG USAGE EJECTION TRAPPED                                   |  |
| / INJURIES INJURED<br>N 5   1   1                           | NG AGENCT (NAME)                                                 | INJURED TAKEN TO: MEDICAL               | PAGILITT (NAME, CITY)                             |                             | ) 4 □ □ M                                        | SEATING POSITION<br>C HELMET 0 1                     | AIR BAG USAGE EJECTION TRAPPED                                   |  |
| OL STATE     OPERATOR LICI M                                | ENSE NUMBER                                                      | OFFENSE CHA                             |                                                   | LOCAL OFFENSE<br>CODE       | E DESCRIPTION                                    |                                                      | CITATION NUMBER                                                  |  |
| O L CLASS ENDORSEMENT<br>SELECT UP TO 2                     | RESTRICTION SELECT UP TO 3                                       | DRIVER<br>DISTRACTED                    | ALCOHOL / DRUG SUSPECTED                          |                             |                                                  | ALCOHOL TEST                                         | DRUG TEST(S)                                                     |  |
|                                                             |                                                                  | BY 1                                    | ALCOHOL MARUUAN     OTHER DRUG                    | <sup>NA</sup>   1           | STATUS                                           | TYPE VALUE S                                         | TATUS TYPE RESULT SELECT UP TO 4                                 |  |
| M UNIT # NAME: LAST, FIRS                                   | T, MIDDLE                                                        |                                         |                                                   |                             |                                                  | DATE OF BIRTH                                        | AGE GENDER                                                       |  |
|                                                             | E                                                                | HANNA                                   | CATHRII                                           | NE                          |                                                  | 0   3   1   6   2   0                                | 0 0 1 <b>2</b> 2 <b>F</b>                                        |  |
| ADDRESS: STREET, CITY, STATE, ZIP<br>S 9450 S PRIC          | ETOWN RD                                                         | BEF                                     | RLIN CENTER C                                     | DH 4440                     |                                                  |                                                      |                                                                  |  |
| / INJURIES INJURED<br>N BY<br>0   5     1                   | MS AGENCY (NAME)                                                 | INJURED TAKEN TO: MEDICAL               | FACILITY (NAME, CITY)                             | SAFETY EQUIPMENT<br>USED    |                                                  | SEATING POSITION                                     | AIR BAG USAGE EJECTION TRAPPED                                   |  |
| OL STATE OPERATOR LICE                                      | ENSE NUMBER                                                      | OFFENSE CHAI                            |                                                   |                             |                                                  |                                                      |                                                                  |  |
|                                                             |                                                                  | DRIVER                                  | ALCOHOL / DRUG SUSPECTED                          |                             | 7.01                                             | ALCOHOL TEST                                         | DRUG TEST(S)                                                     |  |
| O OL CLASS ENDORSEMENT<br>R<br>I<br>S I 4 I I I I I I I I I | RESTRICTION SELECT UP TO 3                                       | DISTRACTED<br>BY                        |                                                   |                             | STATUS                                           | TYPE VALUE ST                                        | TATUS TYPE RESULT SELECT UP TO 4                                 |  |
| M UNIT # NAME: LAST, FIRS                                   | T, MIDLE                                                         |                                         | OTHER DRUG                                        |                             |                                                  |                                                      |                                                                  |  |
|                                                             |                                                                  |                                         |                                                   |                             | L                                                |                                                      |                                                                  |  |
| R ADDRESS: STREET, CITY, STATE, ZIP                         |                                                                  |                                         |                                                   |                             |                                                  | CONTACT PHONE - INCLUDE AREA CODE                    |                                                                  |  |
| T<br>/ INJURIES INJURED<br>TAKEN<br>BY                      | MS AGENCY (NAME)                                                 | INJURED TAKEN TO: MEDICAL               | FACILITY (NAME, CITY)                             | SAFETY EQUIPMENT<br>USED    |                                                  | SEATING POSITION<br>DT-COMPLIANT                     | AIR BAG USAGE EJECTION TRAPPED                                   |  |
| O L STATE OPERATOR LICE                                     |                                                                  | OFFENSE CHAI                            | RGED                                              | OCAL OFFENSE                |                                                  |                                                      |                                                                  |  |
| M<br>0<br>1                                                 |                                                                  |                                         |                                                   | CODE                        |                                                  |                                                      |                                                                  |  |
| O OL CLASS ENDORSEMENT<br>R<br>I                            | RESTRICTION SELECT UP TO 3                                       | DRIVER<br>DISTRACTED<br>BY              | ALCOHOL / DRUG SUSPECTED                          |                             | ITION STATUS                                     | ALCOHOL TEST<br>TYPE VALUE S                         | DRUG TEST(S) TATUS TYPE RESULT SELECT UP TO 4                    |  |
| S<br>T                                                      |                                                                  |                                         | OTHER DRUG                                        |                             |                                                  |                                                      |                                                                  |  |
| INJURIES<br>1 - FATAL                                       | SEATING POSITION<br>1 - FRONT - LEFT SIDE<br>(MOTORCYCLE DRIVER) | AIR BAG<br>1 - NOT DEPLOYED             | OL CLASS<br>1 - CLASS A                           | 1 - A                       | OL RESTRICTION(S)<br>ALCOHOL INTERLOCK<br>DEVICE | DRIVER DISTRACTI<br>1 - NOT DISTRACTED               | ON TEST STATUS<br>1 - NONE GIVEN                                 |  |
| 2 - SUSPECTED SERIOUS INJURY<br>3 - SUSPECTED MINOR INJURY  | 2 - FRONT - MIDDLE<br>3 - FRONT - RIGHT SIDE                     | 2 - DEPLOYED FRONT<br>3 - DEPLOYED SIDE | 2 - CLASS B<br>3 - CLASS C                        |                             | CDL INTRASTATE ONLY                              | 2 - MANUALLY OPERATING AN<br>ELECTRONIC COMMUNICATIO | 2 - TEST REFUSED<br>ON<br>3 - TEST GIVEN, CONTAMINATED           |  |
| 4 - POSSIBLE INJURY                                         | 4 - SECOND - LEFT SIDE<br>(MOTORCYCLE PASSENGER)                 | 4 - DEPLOYED BOTH FRONT / SIDI          | E 4 - REGULAR CLASS (OHIO =                       | = D) 4 - F                  | FARM WAIVER                                      | DEVICE (TEXTING, TYPING,<br>DIALING)                 | SAMPLE / UNUSABLE                                                |  |
| 5 - NO APPARENT INJURY                                      | 5 - SECOND - MIDDLE                                              | 5 - NOT APPLICABLE                      | 5 - M / C MOPED ONLY                              |                             | EXCEPT CLASS A BUS<br>EXCEPT CLASS A             | 3 - TALKING ON HANDS-FREE<br>COMMUNICATION DEVICE    | 4 - TEST GIVEN, RESULTS KNOWN<br>5 - TEST GIVEN, RESULTS UNKNOWN |  |
|                                                             | 6 - SECOND - RIGHT SIDE<br>7 - THIRD - LEFT SIDE                 | 9 - DEPLOYMENT UNKNOWN                  | 6 - NO VALID OL                                   |                             | & CLASS B BUS<br>EXCEPT TRACTOR-TRAILER          | 4 - TALKING ON HAND-HELD                             | 3* TEST GIVEN, RESULTS UNKNOWN                                   |  |
| INJURED TAKEN BY<br>1 - NOT TRANSPORTED                     | (MOTORCYCLE SIDE CAR)                                            |                                         |                                                   | 8 - 1                       | INTERMEDIATE LICENSE                             | COMMUNICATION DEVICE<br>5 - OTHER ACTIVITY WITH AN   |                                                                  |  |
| /TREATED AT SCENE<br>2 - EMS                                | 8 - THIRD - MIDDLE<br>9 - THIRD - RIGHT SIDE                     |                                         |                                                   |                             | RESTRICTIONS                                     | ELECTRONIC DEVICE                                    |                                                                  |  |
| 2 - EMS<br>3 - POLICE                                       | 10 - SLEEPER SECTION OF                                          | EJECTION<br>1 - NOT EJECTED             | OL ENDORSEM<br>H - HAZMAT                         | IENI                        | RESTRICTIONS                                     | 6 - PASSENGER<br>7 - OTHER DISTRACTION INSIDE        | ALCOHOL TEST TYPE<br>1 - NONE                                    |  |
| 9 - OTHER / UNKNOWN                                         | TRUCK CAB<br>11 - PASSENGER IN OTHER                             | 2 - PARTIALLY EJECTED                   | M - MOTORCYCLE                                    |                             | - LIMITED TO DAYLIGHT<br>ONLY                    | THE VEHICLE                                          | 2 - BLOOD                                                        |  |
|                                                             | ENCLOSED CARGO AREA<br>(NON-TRAILING UNIT, BUS,                  | 3 - TOTALLY EJECTED                     | P - PASSENGER                                     |                             | - LIMITED TO EMPLOYMENT                          | 8 - OTHER DISTRACTIONS OUTS<br>THE VEHICLE           | SIDE 3 - URINE                                                   |  |
| SAFETY EQUIPMENT                                            | PICK-UP WITH CAP)                                                | 4 - NOT APPLICABLE                      | N - TANKER                                        | 13 -                        | - MECHANICAL DEVICES                             | 9 - OTHER / UNKNOWN                                  | 4 - BREATH                                                       |  |
| 1 - NONE USED                                               | 12 - PASSENGER IN<br>UNENCLOSED                                  |                                         | Q - MOTOR SCOOTER                                 |                             | (SPECIAL BRAKES, HAND<br>CONTROLS, OR OTHER      |                                                      | 5 - OTHER                                                        |  |
| 2 - SHOULDER BELT ONLY USED<br>3 - LAP BELT ONLY USED       | CARGO AREA<br>13 - TRAILING UNIT                                 | 1 - NOT TRAPPED                         | R - THREE-WHEEL MOTORCY                           |                             | ADAPTIVE DEVICES)                                |                                                      |                                                                  |  |
| 4 - SHOULDER & LAP BELT USED                                | 14 - RIDING ON VEHICLE                                           | 2 - EXTRICATED BY                       | S - SCHOOL BUS                                    | 15 -                        | - MILITARY VEHICLES ONLY<br>- MOTOR VEHICLES     |                                                      | DRUG TEST TYPE<br>1 - NONE                                       |  |
| 5 - CHILD RESTRAINT SYSTEM -<br>FORWARD FACING              | EXTERIOR<br>(NON-TRAILING UNIT)                                  | MECHANICAL MEANS                        | T - DOUBLE & TRIPLE TRAILE<br>X - TANKER / HAZMAT |                             | WITHOUT AIR BRAKES                               |                                                      | 2 - BLOOD                                                        |  |
| 6 - CHILD RESTRAINT SYSTEM -                                | 15 - NON-MOTORIST                                                | 3 - FREED BY<br>NON-MECHANICAL MEANS    |                                                   |                             | - PROSTHETIC AID                                 | CONDITION<br>1 - APPARENTLY NORMAL                   | 3 - URINE                                                        |  |
| REAR FACING<br>7 - BOOSTER SEAT                             | 99 - OTHER / UNKNOWN                                             |                                         |                                                   | 18 -                        | - OTHER                                          | 2 - PHYSICAL IMPAIRMENT                              | 4 - OTHER                                                        |  |
| 8 - HELMET USED                                             |                                                                  |                                         |                                                   |                             |                                                  | 3 - EMOTIONAL (E.G. DEPRESSE                         | D,                                                               |  |
| 9 - PROTECTIVE PADS USED<br>(ELBOWS, KNEES, ETC.)           |                                                                  |                                         | GENDER                                            |                             |                                                  | ANGRY, DISTURBED)                                    | DRUG TEST RESULT(S)                                              |  |
| 10 - REFLECTIVE CLOTHING<br>11 - LIGHTING - PEDESTRIAN      |                                                                  |                                         | F - FEMALE                                        |                             |                                                  | 4 - ILLNESS                                          | 1 - AMPHETAMINES<br>2 - BARBITURATES                             |  |
| / BICYCLE ONLY                                              |                                                                  |                                         | M - MALE                                          |                             |                                                  | 5 - FELL ASLEEP, FAINTED,<br>FATIGUED, ETC.          | 3 - BENZODIAZEPINES                                              |  |
| 99 - OTHER / UNKNOWN                                        |                                                                  |                                         | U - OTHER/UNKNOWN                                 |                             |                                                  | 6 - UNDER THE INFLUENCE OF                           | 4 - CANNABINOIDS<br>5 - COCAINE                                  |  |
| 35-Officient officient                                      |                                                                  |                                         |                                                   |                             |                                                  | MEDICATIONS / DRUGS                                  |                                                                  |  |
|                                                             |                                                                  |                                         |                                                   |                             |                                                  | / ALCOHOL                                            | 6 - OPIATES / OPIOIDS                                            |  |
|                                                             |                                                                  |                                         |                                                   |                             |                                                  | 9 - OTHER / UNKNOWN                                  | 7 - OTHER                                                        |  |
|                                                             |                                                                  |                                         |                                                   |                             |                                                  |                                                      |                                                                  |  |
|                                                             |                                                                  |                                         |                                                   |                             |                                                  |                                                      | 7 - OTHER                                                        |  |