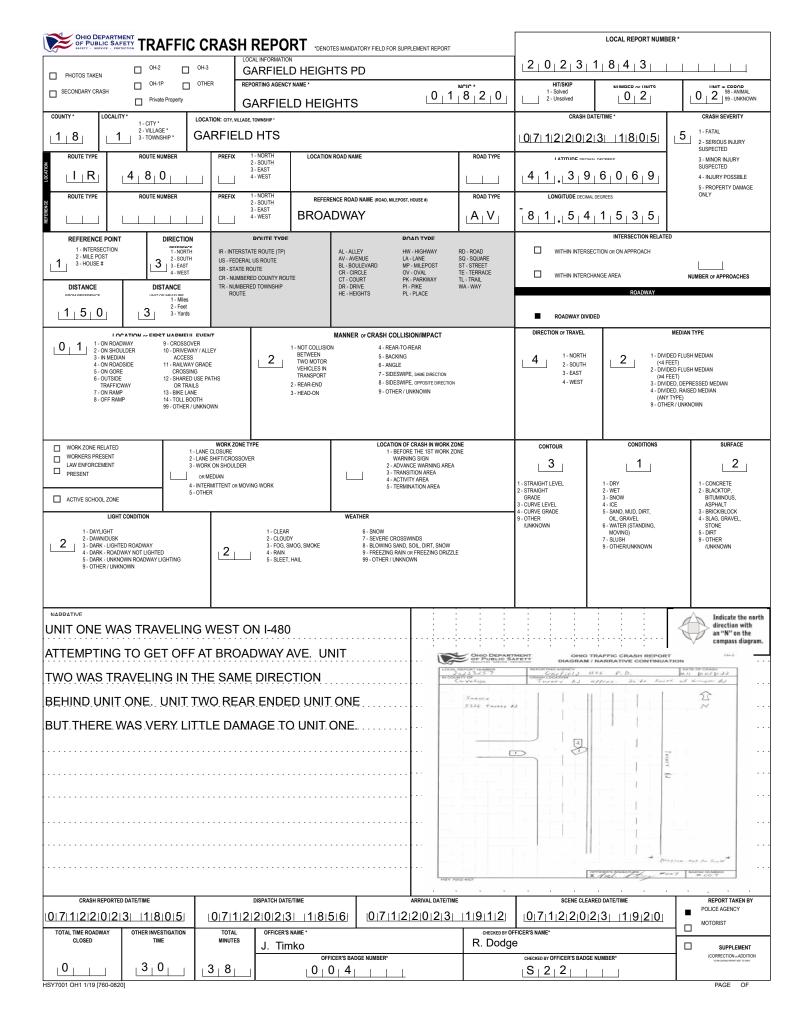

|                                                             |                                                                  |                                         |                                                   |                             |                                                  | LOCAL REPORT NUMBER                                  |                                                                  |  |
|-------------------------------------------------------------|------------------------------------------------------------------|-----------------------------------------|---------------------------------------------------|-----------------------------|--------------------------------------------------|------------------------------------------------------|------------------------------------------------------------------|--|
| SAPETY - SERVICE - PROTECTION                               |                                                                  |                                         | 1                                                 |                             |                                                  | 2 0 2 3 1                                            | 8 4 3                                                            |  |
|                                                             |                                                                  |                                         |                                                   |                             |                                                  | DATE OF BIRTH                                        | AGE GENDER                                                       |  |
| ADDRESS: STREET, CITY, STATE, ZIP                           | CORAN                                                            | RYAN                                    | ALLEN                                             |                             |                                                  | CONTACT PHONE - INCLUDE AREA CODE                    | 0 9 7 2 5 M                                                      |  |
| 1110                                                        | AKE DR                                                           | INJURED TAKEN TO: MEDICAL               |                                                   | DH 4425<br>SAFETY EQUIPMENT | 56                                               |                                                      | AIR BAG USAGE EJECTION TRAPPED                                   |  |
| / INJURIES INJURED<br>N 5   1   1                           | NG AGENCT (NAME)                                                 | INJURED TAKEN TO: MEDICAL               | PAGILITT (NAME, CITY)                             |                             | ) 4 □ □ M                                        | SEATING POSITION<br>C HELMET 0 1                     | AIR BAG USAGE EJECTION TRAPPED                                   |  |
| OL STATE     OPERATOR LICI M                                | ENSE NUMBER                                                      | OFFENSE CHA                             |                                                   | LOCAL OFFENSE<br>CODE       | E DESCRIPTION                                    |                                                      | CITATION NUMBER                                                  |  |
| O L CLASS ENDORSEMENT<br>SELECT UP TO 2                     | RESTRICTION SELECT UP TO 3                                       | DRIVER<br>DISTRACTED                    | ALCOHOL / DRUG SUSPECTED                          |                             |                                                  | ALCOHOL TEST                                         | DRUG TEST(S)                                                     |  |
|                                                             |                                                                  | BY 1                                    | ALCOHOL MARUUAN     OTHER DRUG                    | <sup>NA</sup>   1           | STATUS                                           | TYPE VALUE S                                         | TATUS TYPE RESULT SELECT UP TO 4                                 |  |
| M UNIT # NAME: LAST, FIRS                                   | T, MIDDLE                                                        |                                         |                                                   |                             |                                                  | DATE OF BIRTH                                        | AGE GENDER                                                       |  |
|                                                             | E                                                                | HANNA                                   | CATHRII                                           | NE                          |                                                  | 0   3   1   6   2   0                                | 0 0 1 <b>2</b> 2 <b>F</b>                                        |  |
| ADDRESS: STREET, CITY, STATE, ZIP<br>S 9450 S PRIC          | ETOWN RD                                                         | BEF                                     | RLIN CENTER C                                     | DH 4440                     |                                                  |                                                      |                                                                  |  |
| / INJURIES INJURED<br>N BY<br>0   5     1                   | MS AGENCY (NAME)                                                 | INJURED TAKEN TO: MEDICAL               | FACILITY (NAME, CITY)                             | SAFETY EQUIPMENT<br>USED    |                                                  | SEATING POSITION                                     | AIR BAG USAGE EJECTION TRAPPED                                   |  |
| OL STATE OPERATOR LICE                                      | ENSE NUMBER                                                      | OFFENSE CHAI                            |                                                   |                             |                                                  |                                                      |                                                                  |  |
|                                                             |                                                                  | DRIVER                                  | ALCOHOL / DRUG SUSPECTED                          |                             | 7.01                                             | ALCOHOL TEST                                         | DRUG TEST(S)                                                     |  |
| O OL CLASS ENDORSEMENT<br>R<br>I<br>S I 4 I I I I I I I I I | RESTRICTION SELECT UP TO 3                                       | DISTRACTED<br>BY                        |                                                   |                             | STATUS                                           | TYPE VALUE ST                                        | TATUS TYPE RESULT SELECT UP TO 4                                 |  |
| M UNIT # NAME: LAST, FIRS                                   | T, MIDLE                                                         |                                         | OTHER DRUG                                        |                             |                                                  |                                                      |                                                                  |  |
|                                                             |                                                                  |                                         |                                                   |                             | L                                                |                                                      |                                                                  |  |
| R ADDRESS: STREET, CITY, STATE, ZIP                         |                                                                  |                                         |                                                   |                             |                                                  | CONTACT PHONE - INCLUDE AREA CODE                    |                                                                  |  |
| T<br>/ INJURIES INJURED<br>TAKEN<br>BY                      | MS AGENCY (NAME)                                                 | INJURED TAKEN TO: MEDICAL               | FACILITY (NAME, CITY)                             | SAFETY EQUIPMENT<br>USED    |                                                  | SEATING POSITION<br>DT-COMPLIANT                     | AIR BAG USAGE EJECTION TRAPPED                                   |  |
| O L STATE OPERATOR LICE                                     |                                                                  | OFFENSE CHAI                            | RGED                                              | OCAL OFFENSE                |                                                  |                                                      |                                                                  |  |
| M<br>0<br>1                                                 |                                                                  |                                         |                                                   | CODE                        |                                                  |                                                      |                                                                  |  |
| O OL CLASS ENDORSEMENT<br>R<br>I                            | RESTRICTION SELECT UP TO 3                                       | DRIVER<br>DISTRACTED<br>BY              | ALCOHOL / DRUG SUSPECTED                          |                             | ITION STATUS                                     | ALCOHOL TEST<br>TYPE VALUE S                         | DRUG TEST(S) TATUS TYPE RESULT SELECT UP TO 4                    |  |
| S<br>T                                                      |                                                                  |                                         | OTHER DRUG                                        |                             |                                                  |                                                      |                                                                  |  |
| INJURIES<br>1 - FATAL                                       | SEATING POSITION<br>1 - FRONT - LEFT SIDE<br>(MOTORCYCLE DRIVER) | AIR BAG<br>1 - NOT DEPLOYED             | OL CLASS<br>1 - CLASS A                           | 1 - A                       | OL RESTRICTION(S)<br>ALCOHOL INTERLOCK<br>DEVICE | DRIVER DISTRACTI<br>1 - NOT DISTRACTED               | ON TEST STATUS<br>1 - NONE GIVEN                                 |  |
| 2 - SUSPECTED SERIOUS INJURY<br>3 - SUSPECTED MINOR INJURY  | 2 - FRONT - MIDDLE<br>3 - FRONT - RIGHT SIDE                     | 2 - DEPLOYED FRONT<br>3 - DEPLOYED SIDE | 2 - CLASS B<br>3 - CLASS C                        |                             | CDL INTRASTATE ONLY                              | 2 - MANUALLY OPERATING AN<br>ELECTRONIC COMMUNICATIO | 2 - TEST REFUSED<br>ON<br>3 - TEST GIVEN, CONTAMINATED           |  |
| 4 - POSSIBLE INJURY                                         | 4 - SECOND - LEFT SIDE<br>(MOTORCYCLE PASSENGER)                 | 4 - DEPLOYED BOTH FRONT / SIDI          | E 4 - REGULAR CLASS (OHIO =                       | = D) 4 - F                  | FARM WAIVER                                      | DEVICE (TEXTING, TYPING,<br>DIALING)                 | SAMPLE / UNUSABLE                                                |  |
| 5 - NO APPARENT INJURY                                      | 5 - SECOND - MIDDLE                                              | 5 - NOT APPLICABLE                      | 5 - M / C MOPED ONLY                              |                             | EXCEPT CLASS A BUS<br>EXCEPT CLASS A             | 3 - TALKING ON HANDS-FREE<br>COMMUNICATION DEVICE    | 4 - TEST GIVEN, RESULTS KNOWN<br>5 - TEST GIVEN, RESULTS UNKNOWN |  |
|                                                             | 6 - SECOND - RIGHT SIDE<br>7 - THIRD - LEFT SIDE                 | 9 - DEPLOYMENT UNKNOWN                  | 6 - NO VALID OL                                   |                             | & CLASS B BUS<br>EXCEPT TRACTOR-TRAILER          | 4 - TALKING ON HAND-HELD                             | 3* TEST GIVEN, RESULTS UNKNOWN                                   |  |
| INJURED TAKEN BY<br>1 - NOT TRANSPORTED                     | (MOTORCYCLE SIDE CAR)                                            |                                         |                                                   | 8 - 1                       | INTERMEDIATE LICENSE                             | COMMUNICATION DEVICE<br>5 - OTHER ACTIVITY WITH AN   |                                                                  |  |
| /TREATED AT SCENE<br>2 - EMS                                | 8 - THIRD - MIDDLE<br>9 - THIRD - RIGHT SIDE                     |                                         |                                                   |                             | RESTRICTIONS                                     | ELECTRONIC DEVICE                                    |                                                                  |  |
| 2 - EMS<br>3 - POLICE                                       | 10 - SLEEPER SECTION OF                                          | EJECTION<br>1 - NOT EJECTED             | OL ENDORSEM<br>H - HAZMAT                         | IENI                        | RESTRICTIONS                                     | 6 - PASSENGER<br>7 - OTHER DISTRACTION INSIDE        | ALCOHOL TEST TYPE<br>1 - NONE                                    |  |
| 9 - OTHER / UNKNOWN                                         | TRUCK CAB<br>11 - PASSENGER IN OTHER                             | 2 - PARTIALLY EJECTED                   | M - MOTORCYCLE                                    |                             | - LIMITED TO DAYLIGHT<br>ONLY                    | THE VEHICLE                                          | 2 - BLOOD                                                        |  |
|                                                             | ENCLOSED CARGO AREA<br>(NON-TRAILING UNIT, BUS,                  | 3 - TOTALLY EJECTED                     | P - PASSENGER                                     |                             | - LIMITED TO EMPLOYMENT                          | 8 - OTHER DISTRACTIONS OUTS<br>THE VEHICLE           | SIDE 3 - URINE                                                   |  |
| SAFETY EQUIPMENT                                            | PICK-UP WITH CAP)                                                | 4 - NOT APPLICABLE                      | N - TANKER                                        | 13 -                        | - MECHANICAL DEVICES                             | 9 - OTHER / UNKNOWN                                  | 4 - BREATH                                                       |  |
| 1 - NONE USED                                               | 12 - PASSENGER IN<br>UNENCLOSED                                  |                                         | Q - MOTOR SCOOTER                                 |                             | (SPECIAL BRAKES, HAND<br>CONTROLS, OR OTHER      |                                                      | 5 - OTHER                                                        |  |
| 2 - SHOULDER BELT ONLY USED<br>3 - LAP BELT ONLY USED       | CARGO AREA<br>13 - TRAILING UNIT                                 | 1 - NOT TRAPPED                         | R - THREE-WHEEL MOTORCY                           |                             | ADAPTIVE DEVICES)                                |                                                      |                                                                  |  |
| 4 - SHOULDER & LAP BELT USED                                | 14 - RIDING ON VEHICLE                                           | 2 - EXTRICATED BY                       | S - SCHOOL BUS                                    | 15 -                        | - MILITARY VEHICLES ONLY<br>- MOTOR VEHICLES     |                                                      | DRUG TEST TYPE<br>1 - NONE                                       |  |
| 5 - CHILD RESTRAINT SYSTEM -<br>FORWARD FACING              | EXTERIOR<br>(NON-TRAILING UNIT)                                  | MECHANICAL MEANS                        | T - DOUBLE & TRIPLE TRAILE<br>X - TANKER / HAZMAT |                             | WITHOUT AIR BRAKES                               |                                                      | 2 - BLOOD                                                        |  |
| 6 - CHILD RESTRAINT SYSTEM -                                | 15 - NON-MOTORIST                                                | 3 - FREED BY<br>NON-MECHANICAL MEANS    |                                                   |                             | - PROSTHETIC AID                                 | CONDITION<br>1 - APPARENTLY NORMAL                   | 3 - URINE                                                        |  |
| REAR FACING<br>7 - BOOSTER SEAT                             | 99 - OTHER / UNKNOWN                                             |                                         |                                                   | 18 -                        | - OTHER                                          | 2 - PHYSICAL IMPAIRMENT                              | 4 - OTHER                                                        |  |
| 8 - HELMET USED                                             |                                                                  |                                         |                                                   |                             |                                                  | 3 - EMOTIONAL (E.G. DEPRESSE                         | D,                                                               |  |
| 9 - PROTECTIVE PADS USED<br>(ELBOWS, KNEES, ETC.)           |                                                                  |                                         | GENDER                                            |                             |                                                  | ANGRY, DISTURBED)                                    | DRUG TEST RESULT(S)                                              |  |
| 10 - REFLECTIVE CLOTHING<br>11 - LIGHTING - PEDESTRIAN      |                                                                  |                                         | F - FEMALE                                        |                             |                                                  | 4 - ILLNESS                                          | 1 - AMPHETAMINES<br>2 - BARBITURATES                             |  |
| / BICYCLE ONLY                                              |                                                                  |                                         | M - MALE                                          |                             |                                                  | 5 - FELL ASLEEP, FAINTED,<br>FATIGUED, ETC.          | 3 - BENZODIAZEPINES                                              |  |
| 99 - OTHER / UNKNOWN                                        |                                                                  |                                         | U - OTHER/UNKNOWN                                 |                             |                                                  | 6 - UNDER THE INFLUENCE OF                           | 4 - CANNABINOIDS<br>5 - COCAINE                                  |  |
| 35-Officient officient                                      |                                                                  |                                         |                                                   |                             |                                                  | MEDICATIONS / DRUGS                                  |                                                                  |  |
|                                                             |                                                                  |                                         |                                                   |                             |                                                  | / ALCOHOL                                            | 6 - OPIATES / OPIOIDS                                            |  |
|                                                             |                                                                  |                                         |                                                   |                             |                                                  | 9 - OTHER / UNKNOWN                                  | 7 - OTHER                                                        |  |
|                                                             |                                                                  |                                         |                                                   |                             |                                                  |                                                      |                                                                  |  |
|                                                             |                                                                  |                                         |                                                   |                             |                                                  |                                                      | 7 - OTHER                                                        |  |