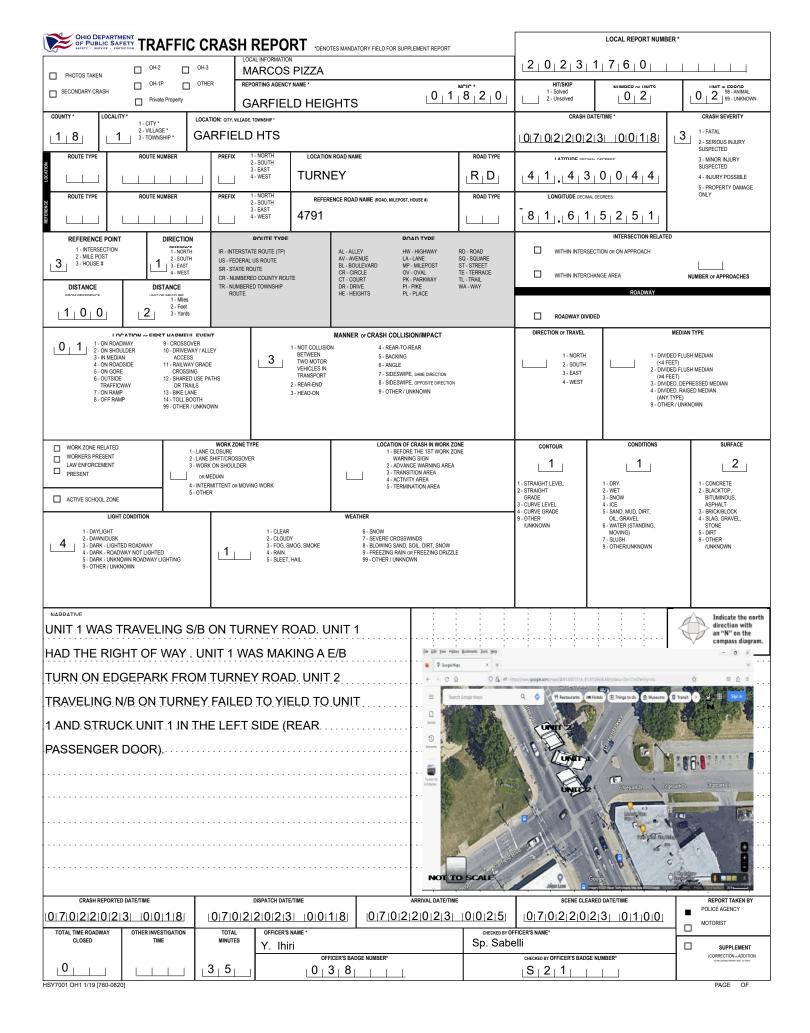

|                                                            | MOTORIST / N                                                     |                                                     | T                                           |                                                      | LOCAL REPORT NUMBER                                                                                                                     |
|------------------------------------------------------------|------------------------------------------------------------------|-----------------------------------------------------|---------------------------------------------|------------------------------------------------------|-----------------------------------------------------------------------------------------------------------------------------------------|
| OF PUBLIC SAFETY<br>RAFETY · SERVICE · PROTECTION          |                                                                  |                                                     | 1                                           |                                                      | 2 0 2 3 1 7 6 0                                                                                                                         |
|                                                            | ST, MIDDLE                                                       |                                                     |                                             |                                                      | DATE OF BIRTH AGE GENDI                                                                                                                 |
| ADDRESS: STREET, CITY, STATE, ZIP                          | MAN                                                              | MCKAYLA                                             | ERIN                                        |                                                      | 0         2         0         2         0         0         6         1         7         F           CONTACT PHONE - INCLUDE AREA CODE |
| 1359 SUMM                                                  | IT BLVD                                                          | BRC                                                 | ADVIEW HTS OH 44                            | 147                                                  |                                                                                                                                         |
| INJURIES INJURED E<br>TAKEN<br>BY                          | MS AGENCY (NAME)                                                 | INJURED TAKEN TO: MEDICAL F                         |                                             |                                                      | SEATING POSITION AIR BAG USAGE EJECTION TRAF                                                                                            |
|                                                            |                                                                  |                                                     |                                             |                                                      |                                                                                                                                         |
| OL STATE OPERATOR LIC                                      | ENSE NUMBER                                                      | OFFENSE CHAR                                        | RGED LOCAL OFF<br>CODE                      | ENSE DESCRIPTION                                     | CITATION NUMBER                                                                                                                         |
| OL CLASS ENDORSEMENT<br>SELECT UP TO 2                     | RESTRICTION SELECT UP TO 3                                       | DRIVER<br>DISTRACTED                                |                                             | CONDITION                                            | ALCOHOL TEST DRUG TEST(S)                                                                                                               |
| 4   1   1                                                  |                                                                  | ы <sup>ву</sup> 1 (                                 | ALCOHOL MARUUANA                            |                                                      | TYPE VALUE STATUS TYPE RESULT SELECTUPTO                                                                                                |
| UNIT # NAME: LAST, FIR                                     | IST, MIDDLE                                                      |                                                     |                                             |                                                      | DATE OF BIRTH AGE GENDE                                                                                                                 |
| 0 2 REE                                                    | SE                                                               | BRITTANY                                            | CHRISTINE                                   |                                                      | <u>1   1   0   5   1   9   9   4  </u> <u>2 8  </u> <u>F</u>                                                                            |
| ADDRESS: STREET, CITY, STATE, ZIP                          |                                                                  |                                                     |                                             |                                                      | CONTACT PHONE - INCLUDE AREA CODE                                                                                                       |
| 13021 ORME                                                 | EMS AGENCY (NAME)                                                |                                                     |                                             | 125<br>ENT                                           | SEATING POSITION AIR BAG USAGE EJECTION TRAF                                                                                            |
| BY 5                                                       |                                                                  | INJUKED TAKEN TO: MEDICAL I                         | USED USED                                   | 0 1 1                                                |                                                                                                                                         |
| OL STATE OPERATOR LIC                                      | ENSE NUMBER                                                      | OFFENSE CHAR                                        | GED LOCAL OFF<br>CODE                       | ENSE DESCRIPTION                                     |                                                                                                                                         |
|                                                            |                                                                  |                                                     |                                             |                                                      |                                                                                                                                         |
| OL CLASS ENDORSEMENT<br>SELECT UP TO 2                     | RESTRICTION SELECT UP TO 3                                       | DRIVER<br>DISTRACTED<br>BY                          | ALCOHOL / DRUG SUSPECTED C                  | ONDITION STATUS                                      | ALCOHOL TEST DRUG TEST(S) TYPE VALUE STATUS TYPE RESULT SELECT UP TO                                                                    |
|                                                            |                                                                  |                                                     |                                             | 1 1                                                  |                                                                                                                                         |
| UNIT # NAME: LAST, FIR                                     | ST, MIDDLE                                                       |                                                     |                                             |                                                      | DATE OF BIRTH AGE GENDE                                                                                                                 |
|                                                            |                                                                  |                                                     |                                             |                                                      |                                                                                                                                         |
| ADDRESS: STREET, CITY, STATE, ZIP                          |                                                                  |                                                     |                                             |                                                      | CONTACT PHONE - INCLUDE AREA CODE                                                                                                       |
| INJURIES INJURED<br>TAKEN<br>BY                            | EMS AGENCY (NAME)                                                | INJURED TAKEN TO: MEDICAL F                         | ACILITY (NAME, CITY) SAFETY EQUIPME<br>USED |                                                      | SEATING POSITION AIR BAG USAGE EJECTION TRAP                                                                                            |
|                                                            |                                                                  |                                                     | L                                           |                                                      | DOT-complant<br>MC Helmet                                                                                                               |
| OL STATE OPERATOR LIC                                      | ENSE NUMBER                                                      | OFFENSE CHAR                                        | GED LOCAL OFF                               | ENSE DESCRIPTION                                     | CITATION NUMBER                                                                                                                         |
| OL CLASS ENDORSEMENT                                       | RESTRICTION SELECT UP TO 3                                       | DRIVER                                              | ALCOHOL / DRUG SUSPECTED C                  | ONDITION                                             | ALCOHOL TEST DRUG TEST(\$)                                                                                                              |
| SELECT UP TO 2                                             |                                                                  | DISTRACTED<br>BY                                    | ALCOHOL MARUUANA                            | STATUS                                               | TYPE VALUE STATUS TYPE RESULT SELECT UP TO                                                                                              |
|                                                            |                                                                  |                                                     |                                             |                                                      |                                                                                                                                         |
| INJURIES<br>1 - FATAL                                      | SEATING POSITION<br>1 - FRONT - LEFT SIDE<br>(MOTORCYCLE DRIVER) | AIR BAG<br>1 - NOT DEPLOYED                         | OL CLASS<br>1 - CLASS A                     | OL RESTRICTION<br>1 - ALCOHOL INTERLOCK<br>DEVICE    | 1 - NOT DISTRACTED 1 - NONE GIVEN                                                                                                       |
| 2 - SUSPECTED SERIOUS INJURY<br>3 - SUSPECTED MINOR INJURY | 2 - FRONT - MIDDLE                                               | 2 - DEPLOYED FRONT                                  | 2 - CLASS B                                 | 2 - CDL INTRASTATE ONLY                              | 2 - MANUALLY OPERATING AN 2 - TEST REFUSED<br>ELECTRONIC COMMUNICATION 2 - TEST CIUCH, CONTAMINATED                                     |
| - POSSIBLE INJURY                                          | 3 - FRONT - RIGHT SIDE<br>4 - SECOND - LEFT SIDE                 | 3 - DEPLOYED SIDE<br>4 - DEPLOYED BOTH FRONT / SIDE | 3 - CLASS C<br>4 - REGULAR CLASS (OHIO = D) | 3 - CORRECTIVE LENSES<br>4 - FARM WAIVER             | DEVICE (TEXTING, TYPING,<br>DIALING) 3 - TEST GIVEN, CONTAMINATED<br>SAMPLE / UNUSABLE                                                  |
| - NO APPARENT INJURY                                       | (MOTORCYCLE PASSENGER)<br>5 - SECOND - MIDDLE                    | 5 - NOT APPLICABLE                                  | 5 - M / C MOPED ONLY                        | 5 - EXCEPT CLASS A BUS                               | 3 - TALKING ON HANDS-FREE 4 - TEST GIVEN, RESULTS KNOWN                                                                                 |
|                                                            | 6 - SECOND - RIGHT SIDE                                          | 9 - DEPLOYMENT UNKNOWN                              | 6 - NO VALID OL                             | 6 - EXCEPT CLASS A<br>& CLASS B BUS                  | COMMUNICATION DEVICE 5 - TEST GIVEN, RESULTS UNKNOWN<br>4 - TALKING ON HAND-HELD                                                        |
| INJURED TAKEN BY                                           | 7 - THIRD - LEFT SIDE<br>(MOTORCYCLE SIDE CAR)                   |                                                     |                                             | 7 - EXCEPT TRACTOR-TRAIL<br>8 - INTERMEDIATE LICENSE | ER COMMUNICATION DEVICE                                                                                                                 |
| - NOT TRANSPORTED<br>/TREATED AT SCENE                     | 8 - THIRD - MIDDLE                                               |                                                     |                                             | RESTRICTIONS                                         | 5 - OTHER ACTIVITY WITH AN                                                                                                              |
| - EMS                                                      | 9 - THIRD - RIGHT SIDE<br>10 - SLEEPER SECTION OF                | EJECTION                                            | OL ENDORSEMENT                              | 9 - LEARNER'S PERMIT<br>RESTRICTIONS                 | 6 - PASSENGER ALCOHOL TEST TYPE                                                                                                         |
| - POLICE                                                   | TRUCK CAB                                                        | 1 - NOT EJECTED                                     | H - HAZMAT<br>M - MOTORCYCLE                | 10 - LIMITED TO DAYLIGHT                             | 7 - OTHER DISTRACTION INSIDE 1 - NONE<br>THE VEHICLE 2 - BLOOD                                                                          |
| - OTHER / UNKNOWN                                          | 11 - PASSENGER IN OTHER<br>ENCLOSED CARGO AREA                   | 2 - PARTIALLY EJECTED<br>3 - TOTALLY EJECTED        | P - PASSENGER                               | ONLY<br>11 - LIMITED TO EMPLOYME                     |                                                                                                                                         |
|                                                            | (NON-TRAILING UNIT, BUS,<br>PICK-UP WITH CAP)                    | 4 - NOT APPLICABLE                                  | N - TANKER                                  | 12 - LIMITED - OTHER                                 | THE VEHICLE 4 - BREATH                                                                                                                  |
| SAFETY EQUIPMENT                                           | 12 - PASSENGER IN                                                |                                                     | Q - MOTOR SCOOTER                           | 13 - MECHANICAL DEVICES<br>(SPECIAL BRAKES, HAND     | 9 - OTHER / UNKNOWN<br>5 - OTHER                                                                                                        |
| - SHOULDER BELT ONLY USED                                  | UNENCLOSED<br>CARGO AREA                                         | TRAPPED                                             | R - THREE-WHEEL MOTORCYCLE                  | CONTROLS, OR OTHER<br>ADAPTIVE DEVICES)              |                                                                                                                                         |
| - LAP BELT ONLY USED<br>- SHOULDER & LAP BELT USED         | 13 - TRAILING UNIT<br>14 - RIDING ON VEHICLE                     | 1 - NOT TRAPPED                                     | S - SCHOOL BUS                              | 14 - MILITARY VEHICLES ON                            | DRUGTESTTYPE                                                                                                                            |
| - CHILD RESTRAINT SYSTEM -                                 | EXTERIOR                                                         | 2 - EXTRICATED BY<br>MECHANICAL MEANS               | T - DOUBLE & TRIPLE TRAILERS                | 15 - MOTOR VEHICLES<br>WITHOUT AIR BRAKES            | 1 - NONE                                                                                                                                |
| FORWARD FACING<br>- CHILD RESTRAINT SYSTEM -               | (NON-TRAILING UNIT)<br>15 - NON-MOTORIST                         | 3 - FREED BY                                        | X - TANKER / HAZMAT                         | 16 - OUTSIDE MIRROR                                  | 2 - BLOOD CONDITION 2 LIBINE                                                                                                            |
| REAR FACING                                                | 99 - OTHER / UNKNOWN                                             | NON-MECHANICAL MEANS                                |                                             | 17 - PROSTHETIC AID<br>18 - OTHER                    | 1 - APPARENTLY NORMAL 3 - URINE<br>4 - OTHER                                                                                            |
| 7 - BOOSTER SEAT<br>3 - HELMET USED                        |                                                                  |                                                     |                                             |                                                      | 2 - PHYSICAL IMPAIRMENT                                                                                                                 |
| - PROTECTIVE PADS USED<br>(ELBOWS, KNEES, ETC.)            |                                                                  |                                                     |                                             |                                                      | 3 - EMOTIONAL (E.G. DEPRESSED,<br>ANGRY, DISTURBED) DRUG TEST RESULT(S)                                                                 |
| (ELBOWS, KNEES, ETC.)<br>10 - REFLECTIVE CLOTHING          |                                                                  |                                                     | GENDER<br>F - FEMALE                        |                                                      | 4 - ILLNESS 1 - AMPHETAMINES                                                                                                            |
| 1 - LIGHTING - PEDESTRIAN<br>/ BICYCLE ONLY                |                                                                  |                                                     | M - MALE                                    |                                                      | 5 - FELL ASLEEP, FAINTED,<br>5 - TELL ASLEEP, FAINTED,<br>5 - TELL ASLEEP, FAINTED,<br>5 - BENZODIAZEPINES                              |
| 99 - OTHER / UNKNOWN                                       |                                                                  |                                                     | U - OTHER/UNKNOWN                           |                                                      | 4 - CANNABINOIDS                                                                                                                        |
|                                                            |                                                                  |                                                     |                                             |                                                      | MEDICATIONS / DRUGS 5 - COCAINE                                                                                                         |
|                                                            |                                                                  |                                                     |                                             |                                                      | / ALCOHOL         6 - OPIATES / OPIOIDS           0         OTHER           7 - OTHER                                                   |
|                                                            |                                                                  |                                                     |                                             |                                                      | 9 - OTHER / UNKNOWN 8 - NEGATIVE RESULTS                                                                                                |
|                                                            |                                                                  |                                                     |                                             |                                                      |                                                                                                                                         |
|                                                            |                                                                  |                                                     |                                             |                                                      |                                                                                                                                         |
|                                                            |                                                                  |                                                     |                                             |                                                      |                                                                                                                                         |