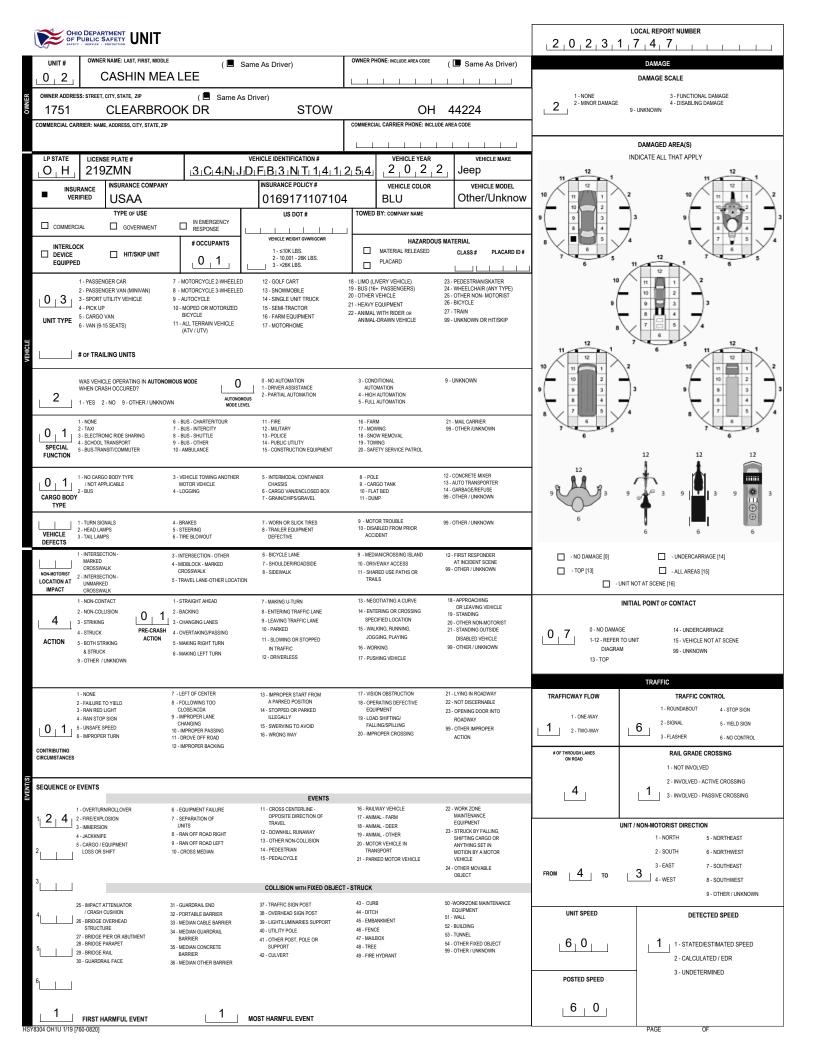

|                                                                      |                                                  |                                           |                                                     |                                                    | LOCAL REPORT NUMBER                                 |                                                                  |
|----------------------------------------------------------------------|--------------------------------------------------|-------------------------------------------|-----------------------------------------------------|----------------------------------------------------|-----------------------------------------------------|------------------------------------------------------------------|
| OHIO DEPARTMENT<br>OF PUBLIC SAFETY<br>MAPETY - SERVICE - PROTECTION | MOTORIST / N                                     | ON-MOTORIST                               |                                                     |                                                    | 2 0 2 3 1 7                                         | 4 7                                                              |
| M UNIT # NAME: LAST, FIR:                                            | ST, MIDDLE                                       |                                           |                                                     |                                                    | DATE OF BIRTH                                       | AGE GENDER                                                       |
|                                                                      | IER                                              | CHRISTOPHER                               | EMMET                                               | L                                                  | 0   4   2   1   1   9   9                           | 0 L L M                                                          |
| ADDRESS: STREET, CITY, STATE, ZIP                                    |                                                  |                                           |                                                     |                                                    | CONTACT PHONE - INCLUDE AREA CODE                   | <u> </u>                                                         |
| 1000                                                                 | N NEWTON RD                                      |                                           |                                                     | 4444                                               |                                                     |                                                                  |
| INJURIES INJURED EI<br>N BY<br>O 5 1 1 1                             | VS AGENCY (NAME)                                 | INJURED TAKEN TO: MEDICAL FACILI          | TY (NAME, CITY) SAFETY EQUI<br>USED                 |                                                    | DT-COMPLIANT                                        | AIR BAG USAGE EJECTION TRAPPED                                   |
| OL STATE OPERATOR LIC                                                | ENSE NUMBER                                      | OFFENSE CHARGED                           | LOCAL C                                             | FFENSE DESCRIPTION                                 |                                                     |                                                                  |
|                                                                      |                                                  |                                           | CODE                                                |                                                    |                                                     |                                                                  |
| OL CLASS ENDORSEMENT<br>SELECT UP TO 2                               | RESTRICTION SELECT UP TO 3                       | DRIVER<br>DISTRACTED                      | ALCOHOL / DRUG SUSPECTED                            | CONDITION                                          | ALCOHOL TEST                                        | DRUG TEST(S)                                                     |
| s 4                                                                  |                                                  | BY . 1 .                                  |                                                     |                                                    | TYPE VALUE STATUS                                   | TYPE RESULT SELECT UP TO 4                                       |
| M UNIT# NAME: LAST, FIR                                              |                                                  |                                           | THER DRUG                                           |                                                    |                                                     |                                                                  |
|                                                                      |                                                  |                                           |                                                     |                                                    | 0   9   2   4   1   9   7                           |                                                                  |
| ADDRESS: STREET, CITY, STATE, ZIP                                    |                                                  | MEA                                       | LEE                                                 |                                                    | CONTACT PHONE - INCLUDE AREA CODE                   |                                                                  |
| 1751 CLEAF                                                           | RBROOK DR                                        | STOW                                      | OH 4                                                | 4224                                               |                                                     |                                                                  |
| I INJURIES INJURED<br>TAKEN<br>BY                                    | MS AGENCY (NAME)                                 | INJURED TAKEN TO: MEDICAL FACILI          | TY (NAME, CITY) SAFETY EQU<br>USED                  | DC                                                 | T-COMPLIANT                                         | IR BAG USAGE EJECTION TRAPPED                                    |
|                                                                      |                                                  |                                           |                                                     |                                                    |                                                     |                                                                  |
| OL STATE OPERATOR LIC                                                | ENSE NUMBER                                      | OFFENSE CHARGED                           | LOCAL O<br>CODE                                     | FFENSE DESCRIPTION                                 | C                                                   | ITATION NUMBER                                                   |
| O OL CLASS ENDORSEMENT                                               | RESTRICTION SELECT UP TO 3                       | DRIVER                                    |                                                     | CONDITION                                          | ALCOHOL TEST                                        | DRUG TEST(S)                                                     |
| SELECT UP TO 2                                                       | NESTRICTION SELECT UP TO 3                       | DISTRACTED<br>BY                          |                                                     | STATUS                                             | TYPE VALUE STATUS                                   | TYPE RESULT SELECT UP TO 4                                       |
|                                                                      |                                                  | . 1 1                                     |                                                     |                                                    |                                                     |                                                                  |
| UNIT # NAME: LAST, FIRS                                              | T, MIDDLE                                        |                                           |                                                     |                                                    | DATE OF BIRTH                                       | AGE GENDER                                                       |
| ō                                                                    |                                                  |                                           |                                                     | L                                                  |                                                     |                                                                  |
| R ADDRESS: STREET, CITY, STATE, ZIP                                  |                                                  |                                           |                                                     |                                                    | CONTACT PHONE - INCLUDE AREA CODE                   |                                                                  |
| T<br>/ INJURIES INJURED<br>TAKEN E                                   | MS AGENCY (NAME)                                 | INJURED TAKEN TO: MEDICAL FACILIT         | Y (NAME, CITY) SAFETY EQUI                          | MENT                                               | SEATING POSITION A                                  | IR BAG USAGE EJECTION TRAPPED                                    |
| N BY                                                                 |                                                  |                                           | USED                                                |                                                    | DT-COMPLIANT                                        |                                                                  |
| OL STATE OPERATOR LIC                                                | ENSE NUMBER                                      | OFFENSE CHARGED                           |                                                     | FFENSE DESCRIPTION                                 |                                                     |                                                                  |
|                                                                      |                                                  |                                           | CODE                                                |                                                    |                                                     |                                                                  |
| O OL CLASS ENDORSEMENT<br>SELECT UP TO 2                             | RESTRICTION SELECT UP TO 3                       | DISTRACTED                                | ALCOHOL / DRUG SUSPECTED                            | CONDITION                                          | ALCOHOL TEST<br>TYPE VALUE STATUS                   | DRUG TEST(S)<br>TYPE RESULT SELECT UP TO 4                       |
| I<br>S                                                               |                                                  |                                           | COHOL MARIJUANA                                     |                                                    |                                                     |                                                                  |
| INJURIES                                                             | SEATING POSITION                                 | AIR BAG                                   | OL CLASS                                            | OL RESTRICTION(S)                                  | DRIVER DISTRACTION                                  | TEST STATUS                                                      |
| 1 - FATAL                                                            | 1 - FRONT - LEFT SIDE<br>(MOTORCYCLE DRIVER)     | 1 - NOT DEPLOYED                          | 1 - CLASS A                                         | 1 - ALCOHOL INTERLOCK<br>DEVICE                    | 1 - NOT DISTRACTED<br>2 - MANUALLY OPERATING AN     | 1 - NONE GIVEN                                                   |
| 2 - SUSPECTED SERIOUS INJURY<br>3 - SUSPECTED MINOR INJURY           | 2 - FRONT - MIDDLE<br>3 - FRONT - RIGHT SIDE     | 2 - DEPLOYED FRONT<br>3 - DEPLOYED SIDE   | 2 - CLASS B<br>3 - CLASS C                          | 2 - CDL INTRASTATE ONLY<br>3 - CORRECTIVE LENSES   | ELECTRONIC COMMUNICATION                            | 2 - TEST REFUSED<br>3 - TEST GIVEN, CONTAMINATED                 |
| 4 - POSSIBLE INJURY                                                  | 4 - SECOND - LEFT SIDE                           | 4 - DEPLOYED BOTH FRONT / SIDE            | 4 - REGULAR CLASS (OHIO = D)                        | 4 - FARM WAIVER                                    | DEVICE (TEXTING, TYPING,<br>DIALING)                | SAMPLE / UNUSABLE                                                |
| 5 - NO APPARENT INJURY                                               | (MOTORCYCLE PASSENGER)<br>5 - SECOND - MIDDLE    | 5 - NOT APPLICABLE                        | 5 - M / C MOPED ONLY                                | 5 - EXCEPT CLASS A BUS<br>6 - EXCEPT CLASS A       | 3 - TALKING ON HANDS-FREE<br>COMMUNICATION DEVICE   | 4 - TEST GIVEN, RESULTS KNOWN<br>5 - TEST GIVEN, RESULTS UNKNOWN |
|                                                                      | 6 - SECOND - RIGHT SIDE<br>7 - THIRD - LEFT SIDE | 9 - DEPLOYMENT UNKNOWN                    | 6 - NO VALID OL                                     | & CLASS B BUS<br>7 - EXCEPT TRACTOR-TRAILER        | 4 - TALKING ON HAND-HELD                            | 5- TEST GIVEN, RESULTS UNKNOWN                                   |
| INJURED TAKEN BY<br>1 - NOT TRANSPORTED                              | (MOTORCYCLE SIDE CAR)                            |                                           |                                                     | 8 - INTERMEDIATE LICENSE                           | COMMUNICATION DEVICE<br>5 - OTHER ACTIVITY WITH AN  |                                                                  |
| /TREATED AT SCENE<br>2 - EMS                                         | 8 - THIRD - MIDDLE<br>9 - THIRD - RIGHT SIDE     | EJECTION                                  | OL ENDORSEMENT                                      | RESTRICTIONS<br>9 - LEARNER'S PERMIT               | ELECTRONIC DEVICE                                   | ALCOHOL TEST TYPE                                                |
| 3 - POLICE                                                           | 10 - SLEEPER SECTION OF<br>TRUCK CAB             | 1 - NOT EJECTED                           | H - HAZMAT                                          | RESTRICTIONS<br>10 - LIMITED TO DAYLIGHT           | 6 - PASSENGER<br>7 - OTHER DISTRACTION INSIDE       | 1 - NONE                                                         |
| 9 - OTHER / UNKNOWN                                                  | 11 - PASSENGER IN OTHER<br>ENCLOSED CARGO AREA   | 2 - PARTIALLY EJECTED                     | M - MOTORCYCLE                                      | ONLY<br>11 - LIMITED TO EMPLOYMENT                 | THE VEHICLE<br>8 - OTHER DISTRACTIONS OUTSIDE       | 2 - BLOOD                                                        |
|                                                                      | (NON-TRAILING UNIT, BUS,<br>PICK-UP WITH CAP)    | 3 - TOTALLY EJECTED<br>4 - NOT APPLICABLE | P - PASSENGER<br>N - TANKER                         | 12 - LIMITED - OTHER                               | THE VEHICLE                                         | 3 - URINE<br>4 - BREATH                                          |
| SAFETY EQUIPMENT<br>1 - NONE USED                                    | 12 - PASSENGER IN<br>UNENCLOSED                  |                                           | Q - MOTOR SCOOTER                                   | 13 - MECHANICAL DEVICES<br>(SPECIAL BRAKES, HAND   | 9 - OTHER / UNKNOWN                                 | 5 - OTHER                                                        |
| 2 - SHOULDER BELT ONLY USED                                          | CARGO AREA                                       |                                           | R - THREE-WHEEL MOTORCYCLE                          | CONTROLS, OR OTHER<br>ADAPTIVE DEVICES)            |                                                     |                                                                  |
| 3 - LAP BELT ONLY USED<br>4 - SHOULDER & LAP BELT USED               | 13 - TRAILING UNIT<br>14 - RIDING ON VEHICLE     | 1 - NOT TRAPPED<br>2 - EXTRICATED BY      | S - SCHOOL BUS                                      | 14 - MILITARY VEHICLES ONLY<br>15 - MOTOR VEHICLES |                                                     | DRUG TEST TYPE<br>1 - NONE                                       |
| 5 - CHILD RESTRAINT SYSTEM -<br>FORWARD FACING                       | EXTERIOR<br>(NON-TRAILING UNIT)                  | MECHANICAL MEANS                          | T - DOUBLE & TRIPLE TRAILERS<br>X - TANKER / HAZMAT | WITHOUT AIR BRAKES<br>16 - OUTSIDE MIRROR          |                                                     | 2 - BLOOD                                                        |
| 6 - CHILD RESTRAINT SYSTEM -<br>REAR FACING                          | 15 - NON-MOTORIST<br>99 - OTHER / UNKNOWN        | 3 - FREED BY<br>NON-MECHANICAL MEANS      |                                                     | 17 - PROSTHETIC AID                                | CONDITION<br>1 - APPARENTLY NORMAL                  | 3 - URINE                                                        |
| 7 - BOOSTER SEAT                                                     |                                                  |                                           |                                                     | 18 - OTHER                                         | 2 - PHYSICAL IMPAIRMENT                             | 4 - OTHER                                                        |
| 8 - HELMET USED<br>9 - PROTECTIVE PADS USED                          |                                                  |                                           |                                                     |                                                    | 3 - EMOTIONAL (E.G. DEPRESSED,<br>ANGRY, DISTURBED) | DRUG TEST RESULT(S)                                              |
| (ELBOWS, KNEES, ETC.)<br>10 - REFLECTIVE CLOTHING                    |                                                  |                                           | GENDER<br>F - FEMALE                                |                                                    | 4 - ILLNESS                                         | 1 - AMPHETAMINES                                                 |
| 11 - LIGHTING - PEDESTRIAN<br>/ BICYCLE ONLY                         |                                                  |                                           | M - MALE                                            |                                                    | 5 - FELL ASLEEP, FAINTED,<br>FATIGUED, ETC.         | 2 - BARBITURATES<br>3 - BENZODIAZEPINES                          |
|                                                                      |                                                  |                                           | U - OTHER/UNKNOWN                                   |                                                    | 6 - UNDER THE INFLUENCE OF                          | 4 - CANNABINOIDS                                                 |
| 99 - OTHER / UNKNOWN                                                 |                                                  |                                           |                                                     |                                                    | MEDICATIONS / DRUGS                                 | 5 - COCAINE                                                      |
| 99 - OTHER / UNKNOWN                                                 |                                                  |                                           |                                                     |                                                    | / ALCOHOL                                           | 6 - OPIATES / OPIOIDS                                            |
| 99 - OTHER / UNKNOWN                                                 |                                                  |                                           |                                                     |                                                    | 9 - OTHER / UNKNOWN                                 | 7 - OTHER                                                        |
| 99 - OTHER / UNKNOWN                                                 |                                                  |                                           |                                                     |                                                    |                                                     |                                                                  |
| 99 - OTHER / UNKNOWN                                                 |                                                  |                                           |                                                     |                                                    |                                                     | 7 - OTHER                                                        |