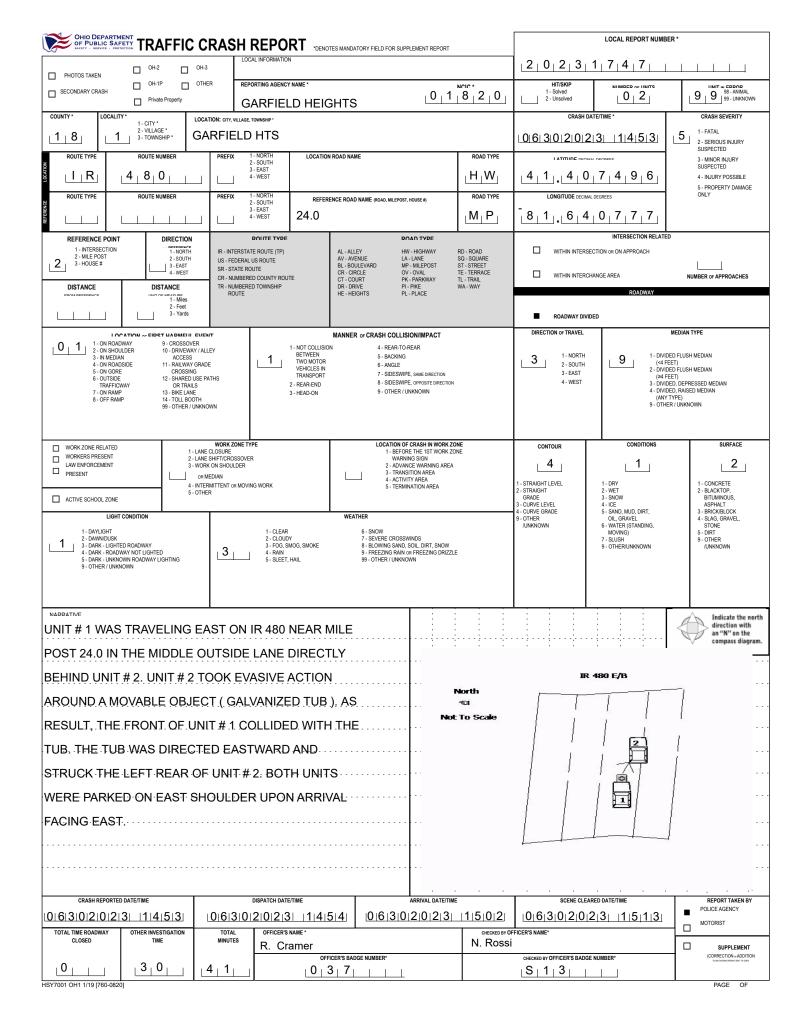

|                                                                      |                                                  |                                           |                                                     |                                                    | LOCAL REPORT NUMBER                                 |                                                                  |
|----------------------------------------------------------------------|--------------------------------------------------|-------------------------------------------|-----------------------------------------------------|----------------------------------------------------|-----------------------------------------------------|------------------------------------------------------------------|
| OHIO DEPARTMENT<br>OF PUBLIC SAFETY<br>MAPETY - SERVICE - PROTECTION | MOTORIST / N                                     | ON-MOTORIST                               |                                                     |                                                    | 2 0 2 3 1 7                                         | 4 7                                                              |
| M UNIT # NAME: LAST, FIR:                                            | ST, MIDDLE                                       |                                           |                                                     |                                                    | DATE OF BIRTH                                       | AGE GENDER                                                       |
|                                                                      | IER                                              | CHRISTOPHER                               | EMMET                                               | L                                                  | 0   4   2   1   1   9   9                           | 0 L L M                                                          |
| ADDRESS: STREET, CITY, STATE, ZIP                                    |                                                  |                                           |                                                     |                                                    | CONTACT PHONE - INCLUDE AREA CODE                   | <u> </u>                                                         |
| 1000                                                                 | N NEWTON RD                                      |                                           |                                                     | 4444                                               |                                                     |                                                                  |
| INJURIES INJURED EI<br>N BY<br>O 5 1 1 1                             | VS AGENCY (NAME)                                 | INJURED TAKEN TO: MEDICAL FACILI          | TY (NAME, CITY) SAFETY EQUI<br>USED                 |                                                    | DT-COMPLIANT                                        | AIR BAG USAGE EJECTION TRAPPED                                   |
| OL STATE OPERATOR LIC                                                | ENSE NUMBER                                      | OFFENSE CHARGED                           | LOCAL C                                             | FFENSE DESCRIPTION                                 |                                                     |                                                                  |
|                                                                      |                                                  |                                           | CODE                                                |                                                    |                                                     |                                                                  |
| OL CLASS ENDORSEMENT<br>SELECT UP TO 2                               | RESTRICTION SELECT UP TO 3                       | DRIVER<br>DISTRACTED                      | ALCOHOL / DRUG SUSPECTED                            | CONDITION                                          | ALCOHOL TEST                                        | DRUG TEST(S)                                                     |
| s 4                                                                  |                                                  | BY . 1 .                                  |                                                     |                                                    | TYPE VALUE STATUS                                   | TYPE RESULT SELECT UP TO 4                                       |
| M UNIT# NAME: LAST, FIR                                              |                                                  |                                           | THER DRUG                                           |                                                    |                                                     |                                                                  |
|                                                                      |                                                  |                                           |                                                     |                                                    | 0   9   2   4   1   9   7                           |                                                                  |
| ADDRESS: STREET, CITY, STATE, ZIP                                    |                                                  | MEA                                       | LEE                                                 |                                                    | CONTACT PHONE - INCLUDE AREA CODE                   |                                                                  |
| 1751 CLEAF                                                           | RBROOK DR                                        | STOW                                      | OH 4                                                | 4224                                               |                                                     |                                                                  |
| I INJURIES INJURED<br>TAKEN<br>BY                                    | MS AGENCY (NAME)                                 | INJURED TAKEN TO: MEDICAL FACILI          | TY (NAME, CITY) SAFETY EQU<br>USED                  | DC                                                 | T-COMPLIANT                                         | IR BAG USAGE EJECTION TRAPPED                                    |
|                                                                      |                                                  |                                           |                                                     |                                                    |                                                     |                                                                  |
| OL STATE OPERATOR LIC                                                | ENSE NUMBER                                      | OFFENSE CHARGED                           | LOCAL O<br>CODE                                     | FFENSE DESCRIPTION                                 | C                                                   | ITATION NUMBER                                                   |
| O OL CLASS ENDORSEMENT                                               | RESTRICTION SELECT UP TO 3                       | DRIVER                                    |                                                     | CONDITION                                          | ALCOHOL TEST                                        | DRUG TEST(S)                                                     |
| SELECT UP TO 2                                                       | NESTRICTION SELECT UP TO 3                       | DISTRACTED<br>BY                          |                                                     | STATUS                                             | TYPE VALUE STATUS                                   | TYPE RESULT SELECT UP TO 4                                       |
|                                                                      |                                                  | . 1 1                                     |                                                     |                                                    |                                                     |                                                                  |
| UNIT # NAME: LAST, FIRS                                              | T, MIDDLE                                        |                                           |                                                     |                                                    | DATE OF BIRTH                                       | AGE GENDER                                                       |
| ō                                                                    |                                                  |                                           |                                                     | L                                                  |                                                     |                                                                  |
| R ADDRESS: STREET, CITY, STATE, ZIP                                  |                                                  |                                           |                                                     |                                                    | CONTACT PHONE - INCLUDE AREA CODE                   |                                                                  |
| T<br>/ INJURIES INJURED<br>TAKEN E                                   | MS AGENCY (NAME)                                 | INJURED TAKEN TO: MEDICAL FACILIT         | Y (NAME, CITY) SAFETY EQUI                          | MENT                                               | SEATING POSITION A                                  | IR BAG USAGE EJECTION TRAPPED                                    |
| N BY                                                                 |                                                  |                                           | USED                                                |                                                    | DT-COMPLIANT                                        |                                                                  |
| OL STATE OPERATOR LIC                                                | ENSE NUMBER                                      | OFFENSE CHARGED                           |                                                     | FFENSE DESCRIPTION                                 |                                                     |                                                                  |
|                                                                      |                                                  |                                           | CODE                                                |                                                    |                                                     |                                                                  |
| O OL CLASS ENDORSEMENT<br>SELECT UP TO 2                             | RESTRICTION SELECT UP TO 3                       | DISTRACTED                                | ALCOHOL / DRUG SUSPECTED                            | CONDITION                                          | ALCOHOL TEST<br>TYPE VALUE STATUS                   | DRUG TEST(S)<br>TYPE RESULT SELECT UP TO 4                       |
| I<br>S                                                               |                                                  |                                           | COHOL MARIJUANA                                     |                                                    |                                                     |                                                                  |
| INJURIES                                                             | SEATING POSITION                                 | AIR BAG                                   | OL CLASS                                            | OL RESTRICTION(S)                                  | DRIVER DISTRACTION                                  | TEST STATUS                                                      |
| 1 - FATAL                                                            | 1 - FRONT - LEFT SIDE<br>(MOTORCYCLE DRIVER)     | 1 - NOT DEPLOYED                          | 1 - CLASS A                                         | 1 - ALCOHOL INTERLOCK<br>DEVICE                    | 1 - NOT DISTRACTED<br>2 - MANUALLY OPERATING AN     | 1 - NONE GIVEN                                                   |
| 2 - SUSPECTED SERIOUS INJURY<br>3 - SUSPECTED MINOR INJURY           | 2 - FRONT - MIDDLE<br>3 - FRONT - RIGHT SIDE     | 2 - DEPLOYED FRONT<br>3 - DEPLOYED SIDE   | 2 - CLASS B<br>3 - CLASS C                          | 2 - CDL INTRASTATE ONLY<br>3 - CORRECTIVE LENSES   | ELECTRONIC COMMUNICATION                            | 2 - TEST REFUSED<br>3 - TEST GIVEN, CONTAMINATED                 |
| 4 - POSSIBLE INJURY                                                  | 4 - SECOND - LEFT SIDE                           | 4 - DEPLOYED BOTH FRONT / SIDE            | 4 - REGULAR CLASS (OHIO = D)                        | 4 - FARM WAIVER                                    | DEVICE (TEXTING, TYPING,<br>DIALING)                | SAMPLE / UNUSABLE                                                |
| 5 - NO APPARENT INJURY                                               | (MOTORCYCLE PASSENGER)<br>5 - SECOND - MIDDLE    | 5 - NOT APPLICABLE                        | 5 - M / C MOPED ONLY                                | 5 - EXCEPT CLASS A BUS<br>6 - EXCEPT CLASS A       | 3 - TALKING ON HANDS-FREE<br>COMMUNICATION DEVICE   | 4 - TEST GIVEN, RESULTS KNOWN<br>5 - TEST GIVEN, RESULTS UNKNOWN |
|                                                                      | 6 - SECOND - RIGHT SIDE<br>7 - THIRD - LEFT SIDE | 9 - DEPLOYMENT UNKNOWN                    | 6 - NO VALID OL                                     | & CLASS B BUS<br>7 - EXCEPT TRACTOR-TRAILER        | 4 - TALKING ON HAND-HELD                            | 5- TEST GIVEN, RESULTS UNKNOWN                                   |
| INJURED TAKEN BY<br>1 - NOT TRANSPORTED                              | (MOTORCYCLE SIDE CAR)                            |                                           |                                                     | 8 - INTERMEDIATE LICENSE                           | COMMUNICATION DEVICE<br>5 - OTHER ACTIVITY WITH AN  |                                                                  |
| /TREATED AT SCENE<br>2 - EMS                                         | 8 - THIRD - MIDDLE<br>9 - THIRD - RIGHT SIDE     | EJECTION                                  | OL ENDORSEMENT                                      | RESTRICTIONS<br>9 - LEARNER'S PERMIT               | ELECTRONIC DEVICE                                   | ALCOHOL TEST TYPE                                                |
| 3 - POLICE                                                           | 10 - SLEEPER SECTION OF<br>TRUCK CAB             | 1 - NOT EJECTED                           | H - HAZMAT                                          | RESTRICTIONS<br>10 - LIMITED TO DAYLIGHT           | 6 - PASSENGER<br>7 - OTHER DISTRACTION INSIDE       | 1 - NONE                                                         |
| 9 - OTHER / UNKNOWN                                                  | 11 - PASSENGER IN OTHER<br>ENCLOSED CARGO AREA   | 2 - PARTIALLY EJECTED                     | M - MOTORCYCLE                                      | ONLY<br>11 - LIMITED TO EMPLOYMENT                 | THE VEHICLE<br>8 - OTHER DISTRACTIONS OUTSIDE       | 2 - BLOOD                                                        |
|                                                                      | (NON-TRAILING UNIT, BUS,<br>PICK-UP WITH CAP)    | 3 - TOTALLY EJECTED<br>4 - NOT APPLICABLE | P - PASSENGER<br>N - TANKER                         | 12 - LIMITED - OTHER                               | THE VEHICLE                                         | 3 - URINE<br>4 - BREATH                                          |
| SAFETY EQUIPMENT<br>1 - NONE USED                                    | 12 - PASSENGER IN<br>UNENCLOSED                  |                                           | Q - MOTOR SCOOTER                                   | 13 - MECHANICAL DEVICES<br>(SPECIAL BRAKES, HAND   | 9 - OTHER / UNKNOWN                                 | 5 - OTHER                                                        |
| 2 - SHOULDER BELT ONLY USED                                          | CARGO AREA                                       |                                           | R - THREE-WHEEL MOTORCYCLE                          | CONTROLS, OR OTHER<br>ADAPTIVE DEVICES)            |                                                     |                                                                  |
| 3 - LAP BELT ONLY USED<br>4 - SHOULDER & LAP BELT USED               | 13 - TRAILING UNIT<br>14 - RIDING ON VEHICLE     | 1 - NOT TRAPPED<br>2 - EXTRICATED BY      | S - SCHOOL BUS                                      | 14 - MILITARY VEHICLES ONLY<br>15 - MOTOR VEHICLES |                                                     | DRUG TEST TYPE<br>1 - NONE                                       |
| 5 - CHILD RESTRAINT SYSTEM -<br>FORWARD FACING                       | EXTERIOR<br>(NON-TRAILING UNIT)                  | MECHANICAL MEANS                          | T - DOUBLE & TRIPLE TRAILERS<br>X - TANKER / HAZMAT | WITHOUT AIR BRAKES<br>16 - OUTSIDE MIRROR          |                                                     | 2 - BLOOD                                                        |
| 6 - CHILD RESTRAINT SYSTEM -<br>REAR FACING                          | 15 - NON-MOTORIST<br>99 - OTHER / UNKNOWN        | 3 - FREED BY<br>NON-MECHANICAL MEANS      |                                                     | 17 - PROSTHETIC AID                                | CONDITION<br>1 - APPARENTLY NORMAL                  | 3 - URINE                                                        |
| 7 - BOOSTER SEAT                                                     |                                                  |                                           |                                                     | 18 - OTHER                                         | 2 - PHYSICAL IMPAIRMENT                             | 4 - OTHER                                                        |
| 8 - HELMET USED<br>9 - PROTECTIVE PADS USED                          |                                                  |                                           |                                                     |                                                    | 3 - EMOTIONAL (E.G. DEPRESSED,<br>ANGRY, DISTURBED) | DRUG TEST RESULT(S)                                              |
| (ELBOWS, KNEES, ETC.)<br>10 - REFLECTIVE CLOTHING                    |                                                  |                                           | GENDER<br>F - FEMALE                                |                                                    | 4 - ILLNESS                                         | 1 - AMPHETAMINES                                                 |
| 11 - LIGHTING - PEDESTRIAN<br>/ BICYCLE ONLY                         |                                                  |                                           | M - MALE                                            |                                                    | 5 - FELL ASLEEP, FAINTED,<br>FATIGUED, ETC.         | 2 - BARBITURATES<br>3 - BENZODIAZEPINES                          |
|                                                                      |                                                  |                                           | U - OTHER/UNKNOWN                                   |                                                    | 6 - UNDER THE INFLUENCE OF                          | 4 - CANNABINOIDS                                                 |
| 99 - OTHER / UNKNOWN                                                 |                                                  |                                           |                                                     |                                                    | MEDICATIONS / DRUGS                                 | 5 - COCAINE                                                      |
| 99 - OTHER / UNKNOWN                                                 |                                                  |                                           |                                                     |                                                    | / ALCOHOL                                           | 6 - OPIATES / OPIOIDS                                            |
| 99 - OTHER / UNKNOWN                                                 |                                                  |                                           |                                                     |                                                    | 9 - OTHER / UNKNOWN                                 | 7 - OTHER                                                        |
| 99 - OTHER / UNKNOWN                                                 |                                                  |                                           |                                                     |                                                    |                                                     |                                                                  |
| 99 - OTHER / UNKNOWN                                                 |                                                  |                                           |                                                     |                                                    |                                                     | 7 - OTHER                                                        |