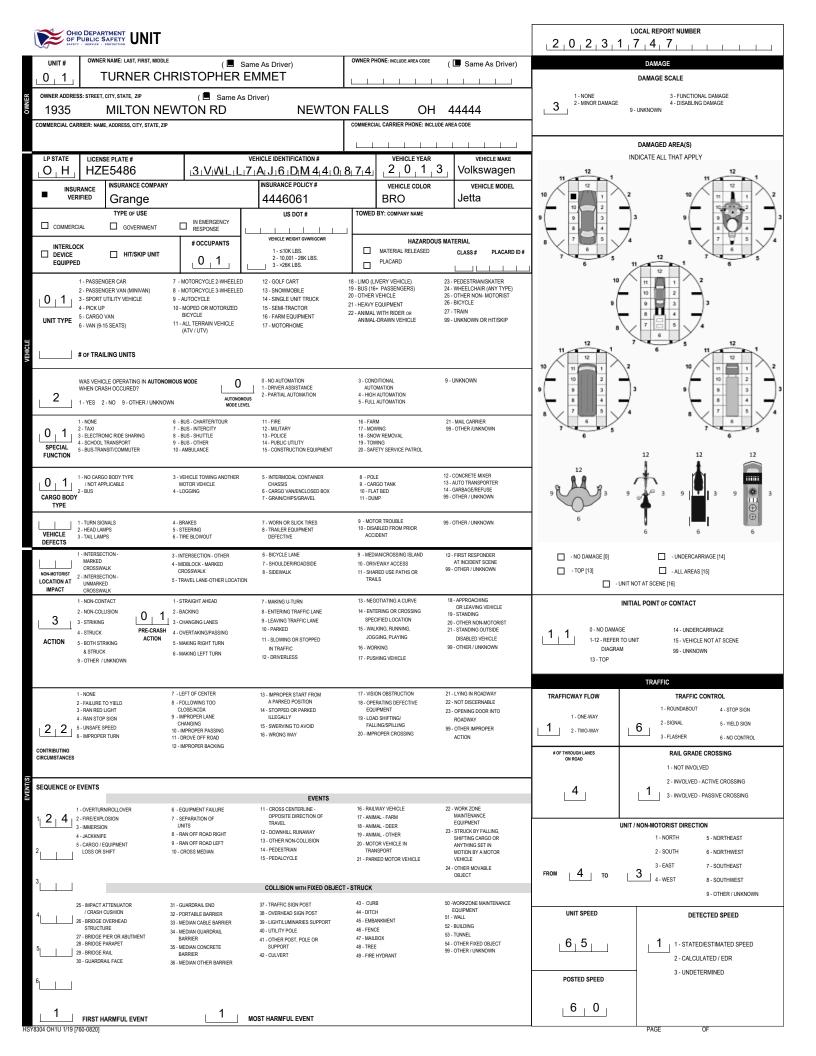

|                                                                      |                                                  |                                           |                                                     |                                                    | LOCAL REPORT NUMBER                                 |                                                                  |
|----------------------------------------------------------------------|--------------------------------------------------|-------------------------------------------|-----------------------------------------------------|----------------------------------------------------|-----------------------------------------------------|------------------------------------------------------------------|
| OHIO DEPARTMENT<br>OF PUBLIC SAFETY<br>MAPETY - SERVICE - PROTECTION | MOTORIST / N                                     | ON-MOTORIST                               |                                                     |                                                    | 2 0 2 3 1 7                                         | 4 7                                                              |
| M UNIT # NAME: LAST, FIR:                                            | ST, MIDDLE                                       |                                           |                                                     |                                                    | DATE OF BIRTH                                       | AGE GENDER                                                       |
|                                                                      | IER                                              | CHRISTOPHER                               | EMMET                                               | L                                                  | 0   4   2   1   1   9   9                           | 0 L L M                                                          |
| ADDRESS: STREET, CITY, STATE, ZIP                                    |                                                  |                                           |                                                     |                                                    | CONTACT PHONE - INCLUDE AREA CODE                   | <u> </u>                                                         |
| 1000                                                                 | N NEWTON RD                                      |                                           |                                                     | 4444                                               |                                                     |                                                                  |
| INJURIES INJURED EI<br>N BY<br>O 5 1 1 1                             | VS AGENCY (NAME)                                 | INJURED TAKEN TO: MEDICAL FACILI          | TY (NAME, CITY) SAFETY EQUI<br>USED                 |                                                    | DT-COMPLIANT                                        | AIR BAG USAGE EJECTION TRAPPED                                   |
| OL STATE OPERATOR LIC                                                | ENSE NUMBER                                      | OFFENSE CHARGED                           | LOCAL C                                             | FFENSE DESCRIPTION                                 |                                                     |                                                                  |
|                                                                      |                                                  |                                           | CODE                                                |                                                    |                                                     |                                                                  |
| OL CLASS ENDORSEMENT<br>SELECT UP TO 2                               | RESTRICTION SELECT UP TO 3                       | DRIVER<br>DISTRACTED                      | ALCOHOL / DRUG SUSPECTED                            | CONDITION                                          | ALCOHOL TEST                                        | DRUG TEST(S)                                                     |
| s 4                                                                  |                                                  | BY . 1 .                                  |                                                     |                                                    | TYPE VALUE STATUS                                   | TYPE RESULT SELECT UP TO 4                                       |
| M UNIT# NAME: LAST, FIR                                              |                                                  |                                           | THER DRUG                                           |                                                    |                                                     |                                                                  |
|                                                                      |                                                  |                                           |                                                     |                                                    | 0   9   2   4   1   9   7                           |                                                                  |
| ADDRESS: STREET, CITY, STATE, ZIP                                    |                                                  | MEA                                       | LEE                                                 |                                                    | CONTACT PHONE - INCLUDE AREA CODE                   |                                                                  |
| 1751 CLEAF                                                           | RBROOK DR                                        | STOW                                      | OH 4                                                | 4224                                               |                                                     |                                                                  |
| I INJURIES INJURED<br>TAKEN<br>BY                                    | MS AGENCY (NAME)                                 | INJURED TAKEN TO: MEDICAL FACILI          | TY (NAME, CITY) SAFETY EQU<br>USED                  | DC                                                 | T-COMPLIANT                                         | IR BAG USAGE EJECTION TRAPPED                                    |
|                                                                      |                                                  |                                           |                                                     |                                                    |                                                     |                                                                  |
| OL STATE OPERATOR LIC                                                | ENSE NUMBER                                      | OFFENSE CHARGED                           | LOCAL O<br>CODE                                     | FFENSE DESCRIPTION                                 | C                                                   | ITATION NUMBER                                                   |
| O OL CLASS ENDORSEMENT                                               | RESTRICTION SELECT UP TO 3                       | DRIVER                                    |                                                     | CONDITION                                          | ALCOHOL TEST                                        | DRUG TEST(S)                                                     |
| SELECT UP TO 2                                                       | NESTRICTION SELECT UP TO 3                       | DISTRACTED<br>BY                          |                                                     | STATUS                                             | TYPE VALUE STATUS                                   | TYPE RESULT SELECT UP TO 4                                       |
|                                                                      |                                                  | . 1 1                                     |                                                     |                                                    |                                                     |                                                                  |
| UNIT # NAME: LAST, FIRS                                              | T, MIDDLE                                        |                                           |                                                     |                                                    | DATE OF BIRTH                                       | AGE GENDER                                                       |
| ō                                                                    |                                                  |                                           |                                                     | L                                                  |                                                     |                                                                  |
| R ADDRESS: STREET, CITY, STATE, ZIP                                  |                                                  |                                           |                                                     |                                                    | CONTACT PHONE - INCLUDE AREA CODE                   |                                                                  |
| T<br>/ INJURIES INJURED<br>TAKEN E                                   | MS AGENCY (NAME)                                 | INJURED TAKEN TO: MEDICAL FACILIT         | Y (NAME, CITY) SAFETY EQUI                          | MENT                                               | SEATING POSITION A                                  | IR BAG USAGE EJECTION TRAPPED                                    |
| N BY                                                                 |                                                  |                                           | USED                                                |                                                    | DT-COMPLIANT                                        |                                                                  |
| OL STATE OPERATOR LIC                                                | ENSE NUMBER                                      | OFFENSE CHARGED                           |                                                     | FFENSE DESCRIPTION                                 |                                                     |                                                                  |
|                                                                      |                                                  |                                           | CODE                                                |                                                    |                                                     |                                                                  |
| O OL CLASS ENDORSEMENT<br>SELECT UP TO 2                             | RESTRICTION SELECT UP TO 3                       | DISTRACTED                                | ALCOHOL / DRUG SUSPECTED                            | CONDITION                                          | ALCOHOL TEST<br>TYPE VALUE STATUS                   | DRUG TEST(S)<br>TYPE RESULT SELECT UP TO 4                       |
| I<br>S                                                               |                                                  |                                           | COHOL MARIJUANA                                     |                                                    |                                                     |                                                                  |
| INJURIES                                                             | SEATING POSITION                                 | AIR BAG                                   | OL CLASS                                            | OL RESTRICTION(S)                                  | DRIVER DISTRACTION                                  | TEST STATUS                                                      |
| 1 - FATAL                                                            | 1 - FRONT - LEFT SIDE<br>(MOTORCYCLE DRIVER)     | 1 - NOT DEPLOYED                          | 1 - CLASS A                                         | 1 - ALCOHOL INTERLOCK<br>DEVICE                    | 1 - NOT DISTRACTED<br>2 - MANUALLY OPERATING AN     | 1 - NONE GIVEN                                                   |
| 2 - SUSPECTED SERIOUS INJURY<br>3 - SUSPECTED MINOR INJURY           | 2 - FRONT - MIDDLE<br>3 - FRONT - RIGHT SIDE     | 2 - DEPLOYED FRONT<br>3 - DEPLOYED SIDE   | 2 - CLASS B<br>3 - CLASS C                          | 2 - CDL INTRASTATE ONLY<br>3 - CORRECTIVE LENSES   | ELECTRONIC COMMUNICATION                            | 2 - TEST REFUSED<br>3 - TEST GIVEN, CONTAMINATED                 |
| 4 - POSSIBLE INJURY                                                  | 4 - SECOND - LEFT SIDE                           | 4 - DEPLOYED BOTH FRONT / SIDE            | 4 - REGULAR CLASS (OHIO = D)                        | 4 - FARM WAIVER                                    | DEVICE (TEXTING, TYPING,<br>DIALING)                | SAMPLE / UNUSABLE                                                |
| 5 - NO APPARENT INJURY                                               | (MOTORCYCLE PASSENGER)<br>5 - SECOND - MIDDLE    | 5 - NOT APPLICABLE                        | 5 - M / C MOPED ONLY                                | 5 - EXCEPT CLASS A BUS<br>6 - EXCEPT CLASS A       | 3 - TALKING ON HANDS-FREE<br>COMMUNICATION DEVICE   | 4 - TEST GIVEN, RESULTS KNOWN<br>5 - TEST GIVEN, RESULTS UNKNOWN |
|                                                                      | 6 - SECOND - RIGHT SIDE<br>7 - THIRD - LEFT SIDE | 9 - DEPLOYMENT UNKNOWN                    | 6 - NO VALID OL                                     | & CLASS B BUS<br>7 - EXCEPT TRACTOR-TRAILER        | 4 - TALKING ON HAND-HELD                            | 5- TEST GIVEN, RESULTS UNKNOWN                                   |
| INJURED TAKEN BY<br>1 - NOT TRANSPORTED                              | (MOTORCYCLE SIDE CAR)                            |                                           |                                                     | 8 - INTERMEDIATE LICENSE                           | COMMUNICATION DEVICE<br>5 - OTHER ACTIVITY WITH AN  |                                                                  |
| /TREATED AT SCENE<br>2 - EMS                                         | 8 - THIRD - MIDDLE<br>9 - THIRD - RIGHT SIDE     | EJECTION                                  | OL ENDORSEMENT                                      | RESTRICTIONS<br>9 - LEARNER'S PERMIT               | ELECTRONIC DEVICE                                   | ALCOHOL TEST TYPE                                                |
| 3 - POLICE                                                           | 10 - SLEEPER SECTION OF<br>TRUCK CAB             | 1 - NOT EJECTED                           | H - HAZMAT                                          | RESTRICTIONS<br>10 - LIMITED TO DAYLIGHT           | 6 - PASSENGER<br>7 - OTHER DISTRACTION INSIDE       | 1 - NONE                                                         |
| 9 - OTHER / UNKNOWN                                                  | 11 - PASSENGER IN OTHER<br>ENCLOSED CARGO AREA   | 2 - PARTIALLY EJECTED                     | M - MOTORCYCLE                                      | ONLY<br>11 - LIMITED TO EMPLOYMENT                 | THE VEHICLE<br>8 - OTHER DISTRACTIONS OUTSIDE       | 2 - BLOOD                                                        |
|                                                                      | (NON-TRAILING UNIT, BUS,<br>PICK-UP WITH CAP)    | 3 - TOTALLY EJECTED<br>4 - NOT APPLICABLE | P - PASSENGER<br>N - TANKER                         | 12 - LIMITED - OTHER                               | THE VEHICLE                                         | 3 - URINE<br>4 - BREATH                                          |
| SAFETY EQUIPMENT<br>1 - NONE USED                                    | 12 - PASSENGER IN<br>UNENCLOSED                  |                                           | Q - MOTOR SCOOTER                                   | 13 - MECHANICAL DEVICES<br>(SPECIAL BRAKES, HAND   | 9 - OTHER / UNKNOWN                                 | 5 - OTHER                                                        |
| 2 - SHOULDER BELT ONLY USED                                          | CARGO AREA                                       |                                           | R - THREE-WHEEL MOTORCYCLE                          | CONTROLS, OR OTHER<br>ADAPTIVE DEVICES)            |                                                     |                                                                  |
| 3 - LAP BELT ONLY USED<br>4 - SHOULDER & LAP BELT USED               | 13 - TRAILING UNIT<br>14 - RIDING ON VEHICLE     | 1 - NOT TRAPPED<br>2 - EXTRICATED BY      | S - SCHOOL BUS                                      | 14 - MILITARY VEHICLES ONLY<br>15 - MOTOR VEHICLES |                                                     | DRUG TEST TYPE<br>1 - NONE                                       |
| 5 - CHILD RESTRAINT SYSTEM -<br>FORWARD FACING                       | EXTERIOR<br>(NON-TRAILING UNIT)                  | MECHANICAL MEANS                          | T - DOUBLE & TRIPLE TRAILERS<br>X - TANKER / HAZMAT | WITHOUT AIR BRAKES<br>16 - OUTSIDE MIRROR          |                                                     | 2 - BLOOD                                                        |
| 6 - CHILD RESTRAINT SYSTEM -<br>REAR FACING                          | 15 - NON-MOTORIST<br>99 - OTHER / UNKNOWN        | 3 - FREED BY<br>NON-MECHANICAL MEANS      |                                                     | 17 - PROSTHETIC AID                                | CONDITION<br>1 - APPARENTLY NORMAL                  | 3 - URINE                                                        |
| 7 - BOOSTER SEAT                                                     |                                                  |                                           |                                                     | 18 - OTHER                                         | 2 - PHYSICAL IMPAIRMENT                             | 4 - OTHER                                                        |
| 8 - HELMET USED<br>9 - PROTECTIVE PADS USED                          |                                                  |                                           |                                                     |                                                    | 3 - EMOTIONAL (E.G. DEPRESSED,<br>ANGRY, DISTURBED) | DRUG TEST RESULT(S)                                              |
| (ELBOWS, KNEES, ETC.)<br>10 - REFLECTIVE CLOTHING                    |                                                  |                                           | GENDER<br>F - FEMALE                                |                                                    | 4 - ILLNESS                                         | 1 - AMPHETAMINES                                                 |
| 11 - LIGHTING - PEDESTRIAN<br>/ BICYCLE ONLY                         |                                                  |                                           | M - MALE                                            |                                                    | 5 - FELL ASLEEP, FAINTED,<br>FATIGUED, ETC.         | 2 - BARBITURATES<br>3 - BENZODIAZEPINES                          |
|                                                                      |                                                  |                                           | U - OTHER/UNKNOWN                                   |                                                    | 6 - UNDER THE INFLUENCE OF                          | 4 - CANNABINOIDS                                                 |
| 99 - OTHER / UNKNOWN                                                 |                                                  |                                           |                                                     |                                                    | MEDICATIONS / DRUGS                                 | 5 - COCAINE                                                      |
| 99 - OTHER / UNKNOWN                                                 |                                                  |                                           |                                                     |                                                    | / ALCOHOL                                           | 6 - OPIATES / OPIOIDS                                            |
| 99 - OTHER / UNKNOWN                                                 |                                                  |                                           |                                                     |                                                    | 9 - OTHER / UNKNOWN                                 | 7 - OTHER                                                        |
| 99 - OTHER / UNKNOWN                                                 |                                                  |                                           |                                                     |                                                    |                                                     |                                                                  |
| 99 - OTHER / UNKNOWN                                                 |                                                  |                                           |                                                     |                                                    |                                                     | 7 - OTHER                                                        |