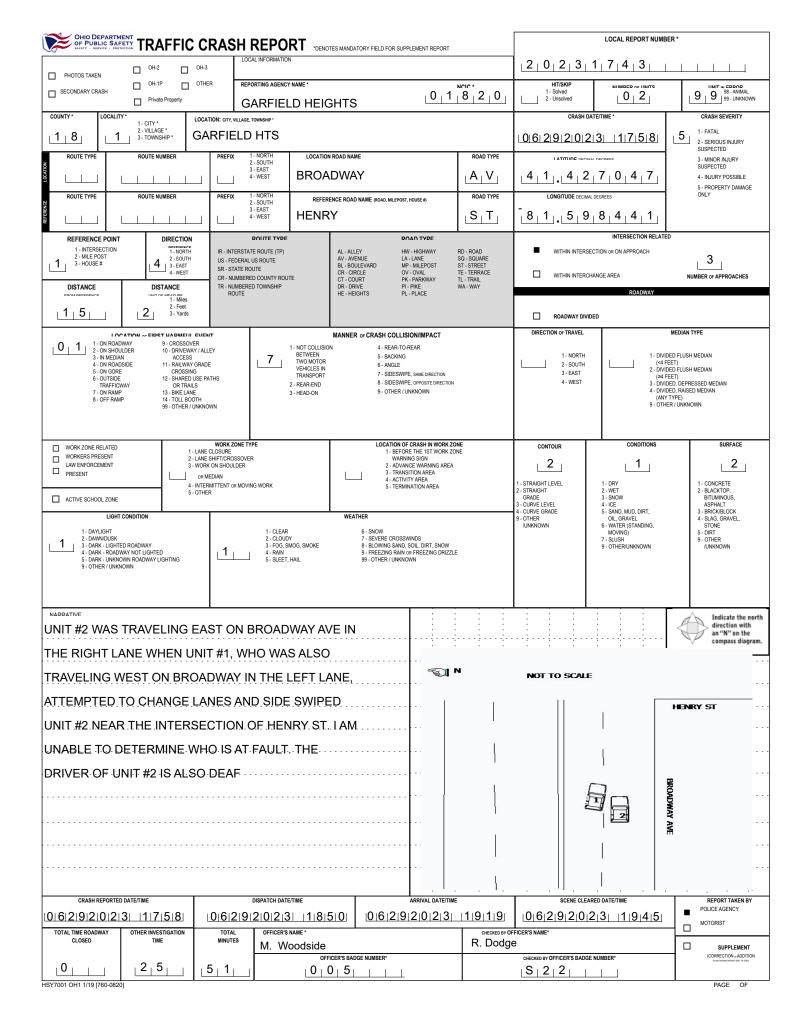

| OHIO DEPARTMENT<br>OF PUBLIC SAFETY                                                                                                                                                                                               |                                                  |                                              |                                              |                                                  | LOCAL REPOR                                                                                                                                       | TNUMBER                                                                                                            |
|------------------------------------------------------------------------------------------------------