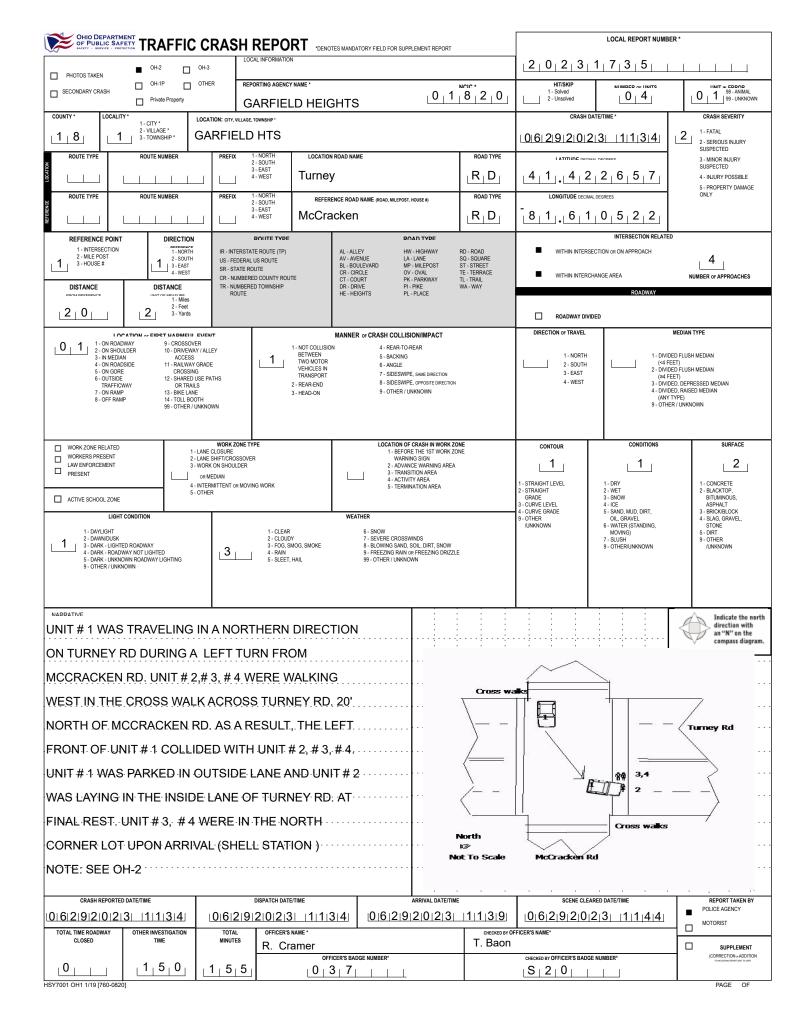

|                             |                                                                                            |                                                                                                      |                                                                                                                                                                                                                                                                                  |                                                      |                                                                                                                               |             |                                                                                                                                                       |                                                         |                                                                                                                          |                                                                                                                    |                                                            | 2 0 2 3                                                                                |                              |                                                                                                                                                                                                                  |  |  |  |  |
|-----------------------------|--------------------------------------------------------------------------------------------|------------------------------------------------------------------------------------------------------|----------------------------------------------------------------------------------------------------------------------------------------------------------------------------------------------------------------------------------------------------------------------------------|------------------------------------------------------|-------------------------------------------------------------------------------------------------------------------------------|-------------|-------------------------------------------------------------------------------------------------------------------------------------------------------|---------------------------------------------------------|--------------------------------------------------------------------------------------------------------------------------|--------------------------------------------------------------------------------------------------------------------|------------------------------------------------------------|----------------------------------------------------------------------------------------|------------------------------|------------------------------------------------------------------------------------------------------------------------------------------------------------------------------------------------------------------|--|--|--|--|
|                             | JNIT #                                                                                     | OWNER                                                                                                | R NAME: LAST, FIRST, MIDDI                                                                                                                                                                                                                                                       | E                                                    | ( 🗆                                                                                                                           | Same        | e As Driver)                                                                                                                                          | OWNER PHONE: INCLUDE AREA CODE ( Same As Driver)        |                                                                                                                          |                                                                                                                    |                                                            | DAMAGE<br>DAMAGE SCALE                                                                 |                              |                                                                                                                                                                                                                  |  |  |  |  |
|                             | · · ·                                                                                      | ESS: STREET, CITY, STATE, ZIP ( Same As Driver)                                                      |                                                                                                                                                                                                                                                                                  |                                                      |                                                                                                                               |             |                                                                                                                                                       | I                                                       |                                                                                                                          |                                                                                                                    |                                                            | 1 - NONE 3 - FUNCTIONAL DAMAGE<br>2 - MINOR DAMAGE 4 - DISABLING DAMAGE<br>9 - UNKNOWN |                              |                                                                                                                                                                                                                  |  |  |  |  |
| СОММ                        | IERCIAL CAI                                                                                | L CARRIER: NAME, ADDRESS, CITY, STATE, ZIP                                                           |                                                                                                                                                                                                                                                                                  |                                                      |                                                                                                                               |             |                                                                                                                                                       |                                                         | AL CARRIER PHONE: INCLU                                                                                                  | IDE AREA CODE                                                                                                      |                                                            |                                                                                        |                              |                                                                                                                                                                                                                  |  |  |  |  |
|                             |                                                                                            |                                                                                                      |                                                                                                                                                                                                                                                                                  |                                                      |                                                                                                                               |             |                                                                                                                                                       |                                                         |                                                                                                                          |                                                                                                                    |                                                            |                                                                                        |                              | MAGED AREA(S)                                                                                                                                                                                                    |  |  |  |  |
| LP                          | STATE                                                                                      | LICENS                                                                                               | SE PLATE #                                                                                                                                                                                                                                                                       |                                                      |                                                                                                                               | VE          | HICLE IDENTIFICATION #                                                                                                                                |                                                         | VEHICLE YEAR                                                                                                             | _   `                                                                                                              | VEHICLE MAKE                                               | 12                                                                                     | INDICA                       | TE ALL THAT APPLY                                                                                                                                                                                                |  |  |  |  |
|                             |                                                                                            | RANCE                                                                                                | INSURANCE COMPAN                                                                                                                                                                                                                                                                 | Y                                                    |                                                                                                                               |             | INSURANCE POLICY #                                                                                                                                    |                                                         | VEHICLE COLOR                                                                                                            | VE                                                                                                                 | EHICLE MODEL                                               |                                                                                        |                              |                                                                                                                                                                                                                  |  |  |  |  |
|                             | COMMERC                                                                                    | CIAL                                                                                                 | TYPE OF USE                                                                                                                                                                                                                                                                      |                                                      | IN EMERGENCY<br>RESPONSE                                                                                                      |             | US DOT #                                                                                                                                              |                                                         | BY: COMPANY NAME                                                                                                         |                                                                                                                    |                                                            | 9 9 3 4                                                                                |                              |                                                                                                                                                                                                                  |  |  |  |  |
|                             | INTERLO<br>DEVICE<br>EQUIPPE                                                               |                                                                                                      | HIT/SKIP UNIT                                                                                                                                                                                                                                                                    |                                                      | # OCCUPANTS                                                                                                                   |             | VEHICLE WEIGHT GVWR/GCWR<br>1 - ≤10K LBS.<br>2 - 10,001 - 26K LBS.<br>3 - >26K LBS.                                                                   |                                                         | HAZARDOL<br>MATERIAL RELEASED<br>PLACARD                                                                                 | IS MATERIAL<br>CLASS #                                                                                             | # PLACARD ID #                                             | 8 7 6 5                                                                                | 5 11                         |                                                                                                                                                                                                                  |  |  |  |  |
|                             | 3                                                                                          |                                                                                                      | GER VAN (MINIVAN)<br>JTILITY VEHICLE<br>VAN                                                                                                                                                                                                                                      | 8 - M<br>9 - A<br>10 - N<br>E<br>11 - A              | NOTORCYCLE 2-WHEELE<br>NOTORCYCLE 3-WHEELE<br>JUTOCYCLE<br>MOPED OR MOTORIZED<br>SICYCLE<br>ALL TERRAIN VEHICLE<br>ATV / UTV) |             | 12 - GOLF CART<br>13 - SNOWMOBILE<br>14 - SINGLE UNIT TRUCK<br>15 - SEMI-TRACTOR<br>16 - FARM EQUIPMENT<br>17 - MOTORHOME                             | 19 - BUS (16<br>20 - OTHER<br>21 - HEAVY<br>22 - ANIMAL |                                                                                                                          | 23 - PEDESTR<br>24 - WHEELCH<br>25 - OTHER NO<br>26 - BICYCLE<br>27 - TRAIN<br>99 - UNKNOW                         | IAIR (ANY TYPE)<br>DN- MOTORIST                            | 12                                                                                     |                              |                                                                                                                                                                                                                  |  |  |  |  |
|                             | ]                                                                                          | WAS VEHIC<br>WHEN CRA<br>1 - YES 2                                                                   | LING UNITS         0 - NO AUTOMATION         3 - CONDITIONAL         9 - L           SH OCCURED?         1 - DRIVER ASSISTANCE         AUTOMATION         9 - L           - NO 9 - OTHER / UNKNOWN         AUTOMATION         2 - PARTIAL AUTOMATION         4 - HIGH AUTOMATION |                                                      |                                                                                                                               | 9 - UNKNOWN |                                                                                                                                                       | 10<br>9<br>9<br>8<br>7<br>5                             | 3                                                                                                                        |                                                                                                                    |                                                            |                                                                                        |                              |                                                                                                                                                                                                                  |  |  |  |  |
|                             |                                                                                            | 4 - SCHOOL                                                                                           | NIC RIDE SHARING<br>TRANSPORT<br>NSIT/COMMUTER                                                                                                                                                                                                                                   | 7 - Bl<br>8 - Bl<br>9 - Bl                           | US - CHARTER/TOUR<br>US - INTERCITY<br>US - SHUTTLE<br>US - OTHER<br>MBULANCE                                                 |             | 11 - FIRE<br>12 - MILITARY<br>13 - POLICE<br>14 - PUBLIC UTILITY<br>15 - CONSTRUCTION EQUIPMENT                                                       | 19 - TOV                                                | WING<br>DW REMOVAL                                                                                                       | 21 - MAIL CARF<br>99 - OTHER /UI                                                                                   |                                                            | 7 6 6                                                                                  | 5                            |                                                                                                                                                                                                                  |  |  |  |  |
|                             | RGO BODY<br>TYPE                                                                           | / NOT AP<br>2 - BUS                                                                                  |                                                                                                                                                                                                                                                                                  | МС<br>4 - LC                                         | EHICLE TOWING ANOTHER<br>DTOR VEHICLE<br>DGGING                                                                               |             | 5 - INTERMODAL CONTAINER<br>CHASSIS<br>6 - CARGO VANIENCLOSED BOX<br>7 - GRAINICHIPSIGRAVEL                                                           | 10 - FLA<br>11 - DU                                     | RGO TANK<br>AT BED                                                                                                       | 12 - CONCRETE<br>13 - AUTO TRAN<br>14 - GARBAGE/F<br>99 - OTHER / UN                                               | ISPORTER<br>REFUSE<br>IKNOWN                               | •                                                                                      | ,                            | ≥ 3 9 <b>3</b> 9 <b>8</b> 3                                                                                                                                                                                      |  |  |  |  |
|                             |                                                                                            | 1 - TURN SIG<br>2 - HEAD LAN<br>3 - TAIL LAM                                                         | IPS                                                                                                                                                                                                                                                                              | 5 - ST                                               | RAKES<br>TEERING<br>RE BLOWOUT                                                                                                |             | 7 - WORN OR SLICK TIRES<br>8 - TRAILER EQUIPMENT<br>DEFECTIVE                                                                                         | 10 - DIS/<br>ACC                                        | ABLED FROM PRIOR                                                                                                         | 99 - OTHER / UN                                                                                                    | KNOWN                                                      |                                                                                        | 6                            | 6 6                                                                                                                                                                                                              |  |  |  |  |
| LOC                         | 1                                                                                          | 1 - INTERSEC<br>MARKED<br>CROSSW/<br>2 - INTERSEC<br>UNMARKE<br>CROSSW/                              | NLK<br>TION -<br>D                                                                                                                                                                                                                                                               | 4 - MIE<br>CR                                        | FERSECTION - OTHER<br>DBLOCK - MARKED<br>IOSSWALK<br>AVEL LANE-OTHER LOCAT                                                    | ION         | 6 - BICYCLE LANE<br>7 - SHOULDER/ROADSIDE<br>8 - SIDEWALK                                                                                             | 10 - DRIV                                               | IAN/CROSSING ISLAND<br>VEWAY ACCESS<br>RED USE PATHS OR<br>ILS                                                           | 12 - FIRST RES<br>AT INCIDE!<br>99 - OTHER / UI                                                                    | NT SCENE                                                   | - NO DAMAGE [0]                                                                        | - UNIT NOT AT                | - UNDERCARRIAGE [14]     - ALL AREAS [15]     SCENE [16]                                                                                                                                                         |  |  |  |  |
|                             | 4                                                                                          | 1 - NON-CON<br>2 - NON-COL<br>3 - STRIKING<br>4 - STRUCK<br>5 - BOTH STF<br>& STRUCH<br>9 - OTHER // |                                                                                                                                                                                                                                                                                  | 2 - BA<br>⊥ 3 - C⊢<br>4 - O\<br>5 - MA               | TRAIGHT AHEAD<br>ACKING<br>HANGING LANES<br>/ERTAKINGPASSING<br>AKING RIGHT TURN<br>AKING LEFT TURN                           |             | 7 - MAKING U-TURN<br>8 - ENTERING TRAFFIC LANE<br>9 - LEAVING TRAFFIC LANE<br>10 - PARKED<br>11 - SLOWING OR STOPPED<br>IN TRAFFIC<br>12 - DRIVERLESS | 14 - ENT<br>SPE(<br>15 - WAL<br>JOG<br>16 - WO          | SOTIATING A CURVE<br>TERING OR CROSSING<br>CIFIED LOCATION<br>KING, RUNNING,<br>GGING, PLAYING<br>RKING<br>HIING VEHICLE | 18 - APPROAC<br>OR LEAVII<br>19 - STANDING<br>20 - OTHER N<br>21 - STANDING<br>DISABLED<br>99 - OTHER / L          | NG VEHICLE<br>G<br>ON-MOTORIST<br>G OUTSIDE<br>D VEHICLE   |                                                                                        | IMAGE<br>FER TO UNIT<br>GRAM | DINT OF CONTACT<br>14 - UNDERCARRIAGE<br>15 - VEHICLE NOT AT SCENE<br>99 - UNKNOWN<br>IRAFFIC                                                                                                                    |  |  |  |  |
|                             | ) . 1 .                                                                                    | 1 - NONE<br>2 - FAILURE 1<br>3 - RAN RED<br>4 - RAN STOF<br>5 - UNSAFE S<br>6 - IMPROPER             | LIGHT<br>SIGN<br>PEED                                                                                                                                                                                                                                                            | 8 - FC<br>CLC<br>9 - IMI<br>CH<br>10 - IM<br>11 - DF | FT OF CENTER<br>JLLOWING TOO<br>DSE/ACDA<br>PROPER LANE<br>ANGING<br>IPROPER PASSING<br>ROVE OFF ROAD<br>IPROPER BACKING      |             | 13 - MPROPER START FROM<br>A PARKED POSITION<br>14 - STOPPED OR PARKED<br>IILEGALLY<br>15 - SWERVING TO AVOID<br>16 - WRONG WAY                       | 18 - OPE<br>EQU<br>19 - LOA<br>FALI                     | on obstruction<br>Rating defective<br>IIPMENT<br>D.Shifting/<br>Ling(Spilling<br>Roper Crossing                          | 21 - LYING IN R<br>22 - NOT DISCE<br>23 - OPENING I<br>ROADWAY<br>99 - OTHER IM<br>ACTION                          | ERNABLE<br>DOOR INTO                                       | TRAFFICWAY FLOW<br>1 - ONE-WAY<br>2 - TWO-WAY<br>\$ OF THROUGH LANES<br>ON ROAD        | 2                            | TRAFFIC CONTROL           1 - ROUNDABOUT         4 - STOP SIGN           2 - SIGNAL         5 - YIELD SIGN           3 - FLASHER         6 - NO CONTROL           RAIL GRADE CROSSING           1 - NOT INVOLVED |  |  |  |  |
| 2<br>SEQL                   | JENCE OF                                                                                   | EVENTS                                                                                               |                                                                                                                                                                                                                                                                                  |                                                      |                                                                                                                               |             |                                                                                                                                                       |                                                         |                                                                                                                          |                                                                                                                    |                                                            |                                                                                        |                              | 2 - INVOLVED - ACTIVE CROSSING                                                                                                                                                                                   |  |  |  |  |
| EVE                         |                                                                                            | 1 - OVERTUR                                                                                          | WROLLOVER                                                                                                                                                                                                                                                                        | 6 - FC                                               | UIPMENT FAILURF                                                                                                               |             | EVENTS<br>11 - CROSS CENTERLINE -                                                                                                                     | 16 - RAIL                                               | WAY VEHICLE                                                                                                              | 22 - WORK ZOM                                                                                                      |                                                            |                                                                                        |                              | 2 3 - INVOLVED - PASSIVE CROSSING                                                                                                                                                                                |  |  |  |  |
| <sup>1</sup> 2 <sup>2</sup> | 2 0<br>2 - FIRE/EXPLOS<br>3 - IMMERSION<br>4 - JACKKNIFE<br>5 - CARGO / EQU<br>LOSS OR SHI |                                                                                                      | ERSION<br>(KNIFE<br>GO / EQUIPMENT                                                                                                                                                                                                                                               |                                                      | 6 - EQUIPMENT FAILURE<br>7 - SEPARATION OF<br>UNITS<br>8 - RAN OFF ROAD RIGHT<br>9 - RAN OFF ROAD LEFT<br>10 - CROSS MEDIAN   |             | 12 - Ordon Children Direction of<br>TRAVEL<br>12 - DOWNHILL RUNAWAY<br>13 - OTHER NON-COLLISION<br>14 - PEDESTRIAN<br>15 - PEDALCYCLE                 | 17 - ANIN<br>18 - ANIN<br>19 - ANIN<br>20 - MOT<br>TRAI | MAT FARM<br>MAL - DEER<br>MAL - OTHER<br>OR VEHICLE IN<br>NSPORT<br>KED MOTOR VEHICLE                                    | MAINTENA<br>EQUIPMEN<br>23 - STRUCK B<br>SHIFTING (<br>ANYTHING<br>MOTION B'<br>VEHICLE<br>24 - OTHER MC<br>OBJECT | NCE<br>NT<br>Y FALLING,<br>CARGO OR<br>SET IN<br>Y A MOTOR | FROM   3   TO                                                                          | UNIT / NON                   | -MOTORIST DIRECTION<br>1 - NORTH 5 - NORTHEAST<br>2 - SOUTH 6 - NORTHWEST<br>3 - EAST 7 - SOUTHEAST<br>4 - NORT 0 - SOUTHEAST                                                                                    |  |  |  |  |
| <sup>3</sup>                |                                                                                            |                                                                                                      |                                                                                                                                                                                                                                                                                  |                                                      |                                                                                                                               |             | COLLISION WITH FIXED OBJEC                                                                                                                            | T - STRUCK                                              |                                                                                                                          |                                                                                                                    |                                                            |                                                                                        | L                            | 4 - WEST 8 - SOUTHWEST<br>9 - OTHER / UNKNOWN                                                                                                                                                                    |  |  |  |  |
| 4                           |                                                                                            | 25 - IMPACT A<br>/ CRASH<br>26 - BRIDGE (<br>STRUCTL                                                 | CUSHION<br>OVERHEAD<br>IRE                                                                                                                                                                                                                                                       | 32 - PC<br>33 - ME                                   | JARDRAIL END<br>DRTABLE BARRIER<br>EDIAN CABLE BARRIER<br>EDIAN GUARDRAIL                                                     |             | 37 - TRAFFIC SIGN POST<br>38 - OVERHEAD SIGN POST<br>39 - LIGHT/LUMINARIES SUPPORT<br>40 - UTILITY POLE                                               | 43 - CUR<br>44 - DITC<br>45 - EMB<br>46 - FENG          | H<br>ANKMENT                                                                                                             | EQUIPMEN<br>51 - WALL<br>52 - BUILDING                                                                             | E MAINTENANCE<br>T                                         | UNIT SPEED                                                                             |                              | DETECTED SPEED                                                                                                                                                                                                   |  |  |  |  |
| 5                           | :                                                                                          | 27 - BRIDGE F<br>28 - BRIDGE F<br>29 - BRIDGE F<br>30 - GUARDR                                       | RAIL                                                                                                                                                                                                                                                                             | BA<br>35 - ME<br>BA                                  | IRRIER<br>EDIAN CONCRETE<br>IRRIER<br>EDIAN OTHER BARRIER                                                                     |             | 41 - OTHER POST, POLE OR<br>SUPPORT<br>42 - CULVERT                                                                                                   | 47 - MAIL<br>48 - TREE                                  | BOX                                                                                                                      | 53 - TUNNEL<br>54 - OTHER FIX<br>99 - OTHER / UI                                                                   |                                                            |                                                                                        |                              | 3 1 - STATED/ESTIMATED SPEED<br>2 - CALCULATED / EDR                                                                                                                                                             |  |  |  |  |
| 6                           |                                                                                            |                                                                                                      |                                                                                                                                                                                                                                                                                  |                                                      |                                                                                                                               |             |                                                                                                                                                       |                                                         |                                                                                                                          |                                                                                                                    |                                                            | POSTED SPEED                                                                           |                              | 3 - UNDETERMINED                                                                                                                                                                                                 |  |  |  |  |
| L                           | <b>1</b>                                                                                   |                                                                                                      | ARMFUL EVENT                                                                                                                                                                                                                                                                     |                                                      |                                                                                                                               | MO          | ST HARMFUL EVENT                                                                                                                                      |                                                         |                                                                                                                          |                                                                                                                    |                                                            | 2 5                                                                                    |                              | PAGE OF                                                                                                                                                                                                          |  |  |  |  |