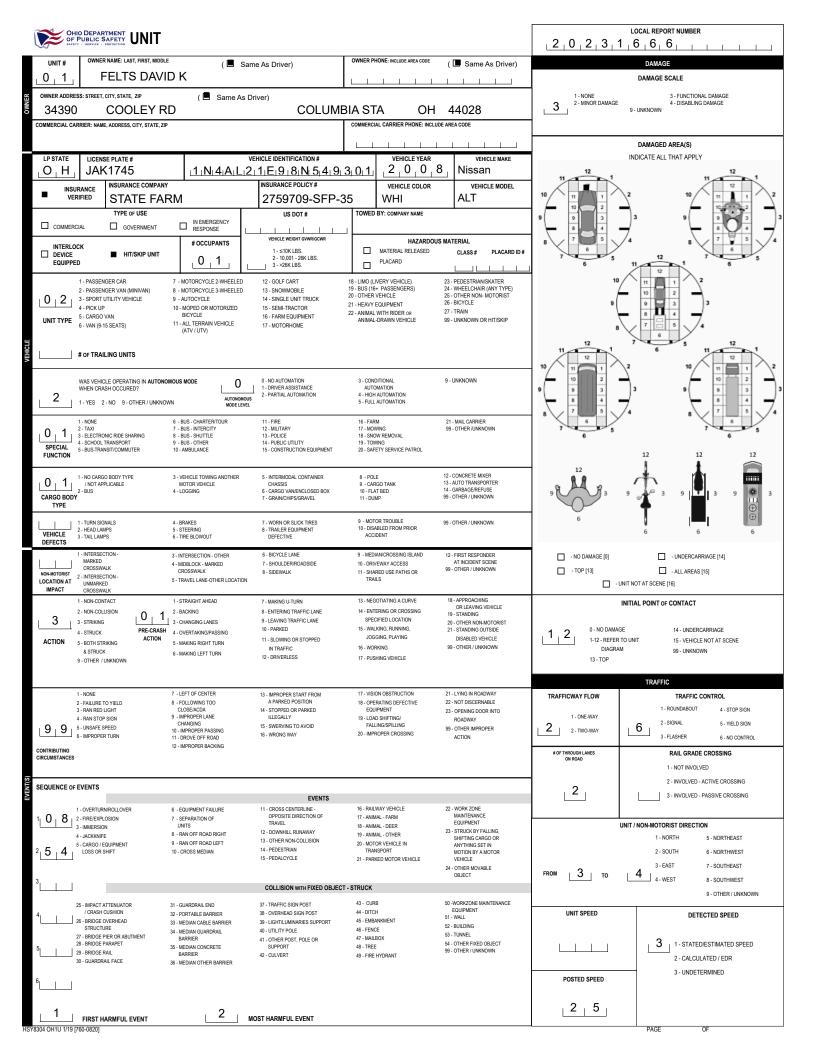

| OFID DEPARTMENT MOTORIST / NON-MOTORIST                |                                                   |                                                      |                                                      |                                                                 |                                                       |                                                   |
|--------------------------------------------------------|---------------------------------------------------|------------------------------------------------------|------------------------------------------------------|-----------------------------------------------------------------|-------------------------------------------------------|---------------------------------------------------|
|                                                        |                                                   |                                                      |                                                      |                                                                 |                                                       |                                                   |
| FELTS                                                  | S                                                 | DAVID                                                | К                                                    |                                                                 | 0 3 0 4 1 9                                           | <u>5 8 6 5 M</u>                                  |
| R ADDRESS: STREET, CITY, STATE, ZIP                    |                                                   |                                                      |                                                      |                                                                 | CONTACT PHONE - INCLUDE AREA CODE                     |                                                   |
| S 34390 COOLE                                          | LY RD<br>MS AGENCY (NAME)                         | INJURED TAKEN TO: MEDICAL FACILI                     | TY (NAME, CITY) SAFETY EC                            | 44028<br>XUIPMENT                                               | SEATING POSITION                                      | AIR BAG USAGE EJECTION TRAPPED                    |
|                                                        |                                                   |                                                      | USED                                                 | 0 2                                                             |                                                       |                                                   |
| OL STATE     OPERATOR LICE M                           | ENSE NUMBER                                       | OFFENSE CHARGED                                      | LOCAL<br>CODE                                        | OFFENSE DESCRIPTION                                             | I                                                     | CITATION NUMBER                                   |
|                                                        |                                                   | 4511.202                                             |                                                      | FAILURE TO C                                                    |                                                       | G20230908                                         |
| R SELECT UP TO 2                                       | RESTRICTION SELECT UP TO 3                        | DISTRACTED<br>BY                                     | ALCOHOL / DRUG SUSPECTED                             | CONDITION                                                       | ALCOHOL TEST<br>TYPE VALUE STAT                       | TUS TYPE RESULT SELECT UP TO 4                    |
| s L 4 L L L                                            |                                                   |                                                      | THER DRUG                                            |                                                                 |                                                       |                                                   |
| M UNIT# NAME: LAST, FIRS<br>0                          | T, MIDDLE                                         |                                                      |                                                      |                                                                 | DATE OF BIRTH                                         | AGE GENDER                                        |
| ADDRESS: STREET, CITY, STATE, ZIP                      |                                                   |                                                      |                                                      |                                                                 | CONTACT PHONE - INCLUDE AREA CODE                     |                                                   |
| I<br>S                                                 |                                                   |                                                      |                                                      |                                                                 |                                                       |                                                   |
| / INJURIES INJURED EI<br>TAKEN<br>BY                   | MS AGENCY (NAME)                                  | INJURED TAKEN TO: MEDICAL FACIL                      | ITY (NAME, CITY) SAFETY EC<br>USED                   | QUIPMENT                                                        | SEATING POSITION<br>DOT-COMPLIANT                     | AIR BAG USAGE EJECTION TRAPPED                    |
| OL STATE OPERATOR LICE                                 |                                                   | OFFENSE CHARGED                                      | LOCAL                                                | OFFENSE DESCRIPTION                                             | MC HELMET                                             |                                                   |
|                                                        |                                                   |                                                      | CODE                                                 |                                                                 |                                                       |                                                   |
| O OL CLASS ENDORSEMENT<br>SELECT UP TO 2               | RESTRICTION SELECT UP TO 3                        | DISTRACTED                                           | ALCOHOL / DRUG SUSPECTED                             | CONDITION                                                       | ALCOHOL TEST                                          | DRUG TEST(S)                                      |
| s                                                      |                                                   | BY A                                                 | LCOHOL MARUUANA                                      | STATUS                                                          | TYPE VALUE STAT                                       | US TYPE RESULT SELECT UP TO 4                     |
| M UNIT # NAME: LAST, FIRST                             | T, MIDDLE                                         |                                                      |                                                      |                                                                 | DATE OF BIRTH                                         |                                                   |
|                                                        |                                                   |                                                      |                                                      |                                                                 |                                                       |                                                   |
| R ADDRESS: STREET, CITY, STATE, ZIP                    |                                                   |                                                      |                                                      |                                                                 | CONTACT PHONE - INCLUDE AREA CODE                     |                                                   |
| S<br>T<br>/ INJURIES INJURED<br>TAKEN EI               | MS AGENCY (NAME)                                  | INJURED TAKEN TO: MEDICAL FACILI                     | TY (NAME CITY) SAFETY EQ                             | UIPMENT                                                         | SEATING POSITION                                      | AIR BAG USAGE EJECTION TRAPPED                    |
|                                                        |                                                   |                                                      | USED                                                 |                                                                 | DOT-COMPLIANT<br>MC HELMET                            |                                                   |
| OL STATE     OPERATOR LICE                             | ENSE NUMBER                                       | OFFENSE CHARGED                                      | LOCAL<br>CODE                                        | OFFENSE DESCRIPTION                                             |                                                       |                                                   |
|                                                        |                                                   |                                                      |                                                      |                                                                 |                                                       |                                                   |
| O OL CLASS ENDORSEMENT<br>SELECT UP TO 2               | RESTRICTION SELECT UP TO 3                        | DISTRACTED                                           | ALCOHOL / DRUG SUSPECTED                             | CONDITION                                                       | ALCOHOL TEST<br>TYPE VALUE STAT                       | DRUG TEST(S)<br>TUS TYPE RESULT SELECT UP TO 4    |
| s<br>T                                                 |                                                   | •                                                    | THER DRUG                                            |                                                                 |                                                       |                                                   |
| INJURIES                                               | SEATING POSITION<br>1 - FRONT - LEFT SIDE         | AIR BAG<br>1 - NOT DEPLOYED                          | OL CLASS<br>1 - CLASS A                              | OL RESTRICTION<br>1 - ALCOHOL INTERLOCK                         | I(S) DRIVER DISTRACTION<br>1 - NOT DISTRACTED         | TEST STATUS<br>1 - NONE GIVEN                     |
| 2 - SUSPECTED SERIOUS INJURY                           | (MOTORCYCLE DRIVER)<br>2 - FRONT - MIDDLE         | 2 - DEPLOYED FRONT                                   | 2 - CLASS B                                          | DEVICE<br>2 - CDL INTRASTATE ONLY                               | 2 - MANUALLY OPERATING AN<br>ELECTRONIC COMMUNICATION | 2 - TEST REFUSED                                  |
| 3 - SUSPECTED MINOR INJURY<br>4 - POSSIBLE INJURY      | 3 - FRONT - RIGHT SIDE<br>4 - SECOND - LEFT SIDE  | 3 - DEPLOYED SIDE                                    | 3 - CLASS C                                          | 3 - CORRECTIVE LENSES<br>4 - FARM WAIVER                        | DEVICE (TEXTING, TYPING,                              | 3 - TEST GIVEN, CONTAMINATED<br>SAMPLE / UNUSABLE |
| 5 - NO APPARENT INJURY                                 | (MOTORCYCLE PASSENGER)<br>5 - SECOND - MIDDLE     | 4 - DEPLOYED BOTH FRONT / SIDE<br>5 - NOT APPLICABLE | 4 - REGULAR CLASS (OHIO = D)<br>5 - M / C MOPED ONLY | 5 - EXCEPT CLASS A BUS                                          | DIALING)<br>3 - TALKING ON HANDS-FREE                 | 4 - TEST GIVEN, RESULTS KNOWN                     |
|                                                        | 6 - SECOND - RIGHT SIDE<br>7 - THIRD - LEFT SIDE  | 9 - DEPLOYMENT UNKNOWN                               | 6 - NO VALID OL                                      | 6 - EXCEPT CLASS A<br>& CLASS B BUS<br>7 - EXCEPT TRACTOR-TRAIL | COMMUNICATION DEVICE<br>4 - TALKING ON HAND-HELD      | 5 - TEST GIVEN, RESULTS UNKNOWN                   |
| INJURED TAKEN BY<br>1 - NOT TRANSPORTED                | (MOTORCYCLE SIDE CAR)<br>8 - THIRD - MIDDLE       |                                                      |                                                      | 8 - INTERMEDIATE LICENSE<br>RESTRICTIONS                        | COMMUNICATION DEVICE                                  |                                                   |
| /TREATED AT SCENE<br>2 - EMS                           | 9 - THIRD - RIGHT SIDE<br>10 - SLEEPER SECTION OF | EJECTION                                             | OL ENDORSEMENT                                       | 9 - LEARNER'S PERMIT<br>RESTRICTIONS                            | ELECTRONIC DEVICE<br>6 - PASSENGER                    | ALCOHOL TEST TYPE                                 |
| 3 - POLICE<br>9 - OTHER / UNKNOWN                      | TRUCK CAB<br>11 - PASSENGER IN OTHER              | 1 - NOT EJECTED<br>2 - PARTIALLY EJECTED             | H - HAZMAT<br>M - MOTORCYCLE                         | 10 - LIMITED TO DAYLIGHT<br>ONLY                                | 7 - OTHER DISTRACTION INSIDE<br>THE VEHICLE           | 1 - NONE<br>2 - BLOOD                             |
| - on Et / on thomas                                    | ENCLOSED CARGO AREA<br>(NON-TRAILING UNIT, BUS,   | 3 - TOTALLY EJECTED                                  | P - PASSENGER                                        | 11 - LIMITED TO EMPLOYME                                        |                                                       |                                                   |
| SAFETY EQUIPMENT                                       | PICK-UP WITH CAP)                                 | 4 - NOT APPLICABLE                                   | N - TANKER                                           | 13 - MECHANICAL DEVICES<br>(SPECIAL BRAKES, HAND                | 9 - OTHER / UNKNOWN                                   | 4 - BREATH                                        |
| 1 - NONE USED<br>2 - SHOULDER BELT ONLY USED           | UNENCLOSED<br>CARGO AREA                          | TRAPPED                                              | Q - MOTOR SCOOTER<br>R - THREE-WHEEL MOTORCYCLE      | CONTROLS, OR OTHER<br>ADAPTIVE DEVICES)                         |                                                       | 5 - OTHER                                         |
| 3 - LAP BELT ONLY USED<br>4 - SHOULDER & LAP BELT USED | 13 - TRAILING UNIT<br>14 - RIDING ON VEHICLE      | 1 - NOT TRAPPED<br>2 - EXTRICATED BY                 | S - SCHOOL BUS                                       | 14 - MILITARY VEHICLES ON<br>15 - MOTOR VEHICLES                | ILY                                                   | DRUG TEST TYPE                                    |
| 5 - CHILD RESTRAINT SYSTEM -<br>FORWARD FACING         | EXTERIOR<br>(NON-TRAILING UNIT)                   | MECHANICAL MEANS                                     | T - DOUBLE & TRIPLE TRAILERS<br>X - TANKER / HAZMAT  | WITHOUT AIR BRAKES<br>16 - OUTSIDE MIRROR                       |                                                       | 1 - NONE<br>2 - BLOOD                             |
| 6 - CHILD RESTRAINT SYSTEM -<br>REAR FACING            | 15 - NON-MOTORIST<br>99 - OTHER / UNKNOWN         | 3 - FREED BY<br>NON-MECHANICAL MEANS                 |                                                      | 17 - PROSTHETIC AID                                             | CONDITION<br>1 - APPARENTLY NORMAL                    | 3 - URINE                                         |
| 7 - BOOSTER SEAT<br>8 - HELMET USED                    |                                                   |                                                      |                                                      | 18 - OTHER                                                      | 2 - PHYSICAL IMPAIRMENT                               | 4 - OTHER                                         |
| 9 - PROTECTIVE PADS USED<br>(ELBOWS, KNEES, ETC.)      |                                                   |                                                      | GENDER                                               |                                                                 | 3 - EMOTIONAL (E.G. DEPRESSED,<br>ANGRY, DISTURBED)   | DRUG TEST RESULT(S)                               |
| 10 - REFLECTIVE CLOTHING<br>11 - LIGHTING - PEDESTRIAN |                                                   |                                                      | F - FEMALE                                           |                                                                 | 4 - ILLNESS<br>5 - FELL ASLEEP, FAINTED,              | 1 - AMPHETAMINES<br>2 - BARBITURATES              |
| / BICYCLE ONLY<br>99 - OTHER / UNKNOWN                 |                                                   |                                                      | M - MALE<br>U - OTHER/UNKNOWN                        |                                                                 | FATIGUED, ETC.                                        | 3 - BENZODIAZEPINES<br>4 - CANNABINOIDS           |
|                                                        |                                                   |                                                      |                                                      |                                                                 | 6 - UNDER THE INFLUENCE OF<br>MEDICATIONS / DRUGS     | 5 - COCAINE<br>6 - OPIATES / OPIOIDS              |
|                                                        |                                                   |                                                      |                                                      |                                                                 | / ALCOHOL<br>9 - OTHER / UNKNOWN                      | 7 - OTHER                                         |
|                                                        |                                                   |                                                      |                                                      |                                                                 |                                                       | 8 - NEGATIVE RESULTS                              |
|                                                        |                                                   |                                                      |                                                      |                                                                 |                                                       |                                                   |
|                                                        |                                                   |                                                      |                                                      |                                                                 |                                                       |                                                   |