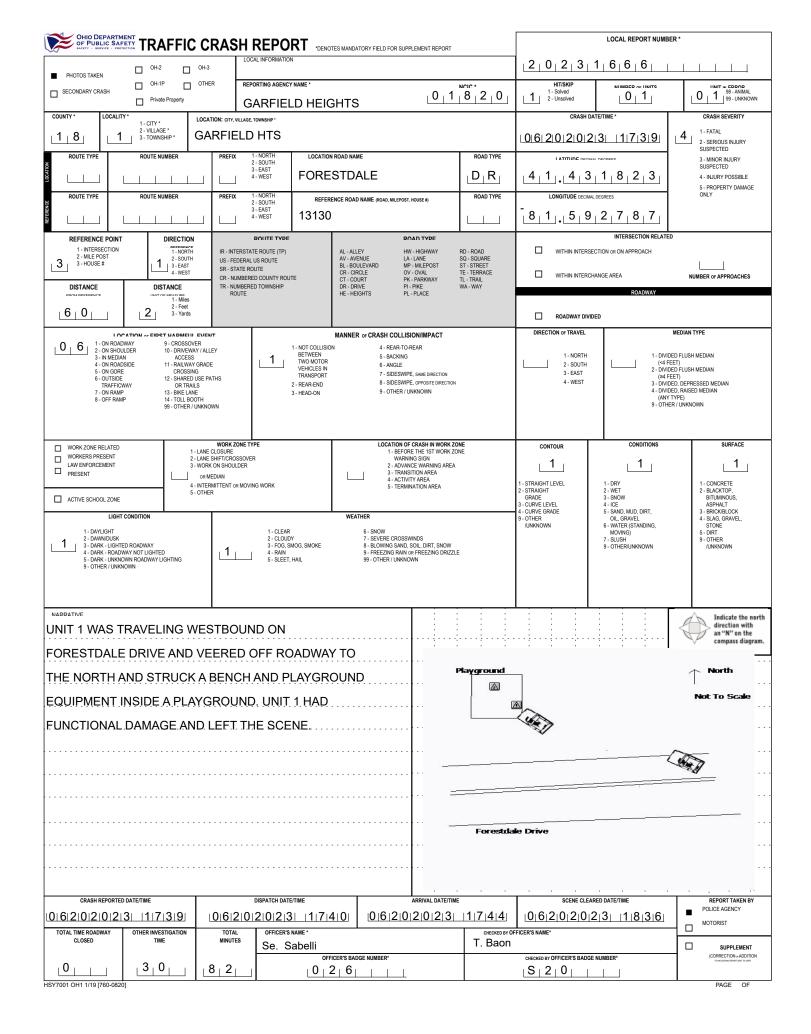

| OFID DEPARTMENT MOTORIST / NON-MOTORIST                |                                                   |                                                      |                                                      |                                                                 |                                                       |                                                   |
|--------------------------------------------------------|---------------------------------------------------|------------------------------------------------------|------------------------------------------------------|-----------------------------------------------------------------|-------------------------------------------------------|---------------------------------------------------|
|                                                        |                                                   |                                                      |                                                      |                                                                 |                                                       |                                                   |
| FELTS                                                  | S                                                 | DAVID                                                | К                                                    |                                                                 | 0 3 0 4 1 9                                           | <u>5 8 6 5 M</u>                                  |
| R ADDRESS: STREET, CITY, STATE, ZIP                    |                                                   |                                                      |                                                      |                                                                 | CONTACT PHONE - INCLUDE AREA CODE                     |                                                   |
| S 34390 COOLE                                          | LY RD<br>MS AGENCY (NAME)                         | INJURED TAKEN TO: MEDICAL FACILI                     | TY (NAME, CITY) SAFETY EC                            | 44028<br>XUIPMENT                                               | SEATING POSITION                                      | AIR BAG USAGE EJECTION TRAPPED                    |
|                                                        |                                                   |                                                      | USED                                                 | 0 2                                                             |                                                       |                                                   |
| OL STATE     OPERATOR LICE M                           | ENSE NUMBER                                       | OFFENSE CHARGED                                      | LOCAL<br>CODE                                        | OFFENSE DESCRIPTION                                             | I                                                     | CITATION NUMBER                                   |
|                                                        |                                                   | 4511.202                                             |                                                      | FAILURE TO C                                                    |                                                       | G20230908                                         |
| R SELECT UP TO 2                                       | RESTRICTION SELECT UP TO 3                        | DISTRACTED<br>BY                                     | ALCOHOL / DRUG SUSPECTED                             | CONDITION                                                       | ALCOHOL TEST<br>TYPE VALUE STAT                       | TUS TYPE RESULT SELECT UP TO 4                    |
| s L 4 L L L                                            |                                                   |                                                      | THER DRUG                                            |                                                                 |                                                       |                                                   |
| M UNIT# NAME: LAST, FIRS<br>0                          | T, MIDDLE                                         |                                                      |                                                      |                                                                 | DATE OF BIRTH                                         | AGE GENDER                                        |
| ADDRESS: STREET, CITY, STATE, ZIP                      |                                                   |                                                      |                                                      |                                                                 | CONTACT PHONE - INCLUDE AREA CODE                     |                                                   |
| I<br>S                                                 |                                                   |                                                      |                                                      |                                                                 |                                                       |                                                   |
| / INJURIES INJURED EI<br>TAKEN<br>BY                   | MS AGENCY (NAME)                                  | INJURED TAKEN TO: MEDICAL FACIL                      | ITY (NAME, CITY) SAFETY EC<br>USED                   | QUIPMENT                                                        | SEATING POSITION<br>DOT-COMPLIANT                     | AIR BAG USAGE EJECTION TRAPPED                    |
| OL STATE OPERATOR LICE                                 |                                                   | OFFENSE CHARGED                                      | LOCAL                                                | OFFENSE DESCRIPTION                                             | MC HELMET                                             |                                                   |
|                                                        |                                                   |                                                      | CODE                                                 |                                                                 |                                                       |                                                   |
| O OL CLASS ENDORSEMENT<br>SELECT UP TO 2               | RESTRICTION SELECT UP TO 3                        | DISTRACTED                                           | ALCOHOL / DRUG SUSPECTED                             | CONDITION                                                       | ALCOHOL TEST                                          | DRUG TEST(S)                                      |
| s                                                      |                                                   | BY A                                                 | LCOHOL MARUUANA                                      | STATUS                                                          | TYPE VALUE STAT                                       | US TYPE RESULT SELECT UP TO 4                     |
| M UNIT # NAME: LAST, FIRST                             | T, MIDDLE                                         |                                                      |                                                      |                                                                 | DATE OF BIRTH                                         |                                                   |
|                                                        |                                                   |                                                      |                                                      |                                                                 |                                                       |                                                   |
| R ADDRESS: STREET, CITY, STATE, ZIP                    |                                                   |                                                      |                                                      |                                                                 | CONTACT PHONE - INCLUDE AREA CODE                     |                                                   |
| S<br>T<br>/ INJURIES INJURED<br>TAKEN EI               | MS AGENCY (NAME)                                  | INJURED TAKEN TO: MEDICAL FACILI                     | TY (NAME CITY) SAFETY EQ                             | UIPMENT                                                         | SEATING POSITION                                      | AIR BAG USAGE EJECTION TRAPPED                    |
|                                                        |                                                   |                                                      | USED                                                 |                                                                 | DOT-COMPLIANT<br>MC HELMET                            |                                                   |
| OL STATE     OPERATOR LICE                             | ENSE NUMBER                                       | OFFENSE CHARGED                                      | LOCAL<br>CODE                                        | OFFENSE DESCRIPTION                                             |                                                       |                                                   |
|                                                        |                                                   |                                                      |                                                      |                                                                 |                                                       |                                                   |
| O OL CLASS ENDORSEMENT<br>SELECT UP TO 2               | RESTRICTION SELECT UP TO 3                        | DISTRACTED                                           | ALCOHOL / DRUG SUSPECTED                             | CONDITION                                                       | ALCOHOL TEST<br>TYPE VALUE STAT                       | DRUG TEST(S)<br>TUS TYPE RESULT SELECT UP TO 4    |
| s<br>T                                                 |                                                   | •                                                    | THER DRUG                                            |                                                                 |                                                       |                                                   |
| INJURIES                                               | SEATING POSITION<br>1 - FRONT - LEFT SIDE         | AIR BAG<br>1 - NOT DEPLOYED                          | OL CLASS<br>1 - CLASS A                              | OL RESTRICTION<br>1 - ALCOHOL INTERLOCK                         | I(S) DRIVER DISTRACTION<br>1 - NOT DISTRACTED         | TEST STATUS<br>1 - NONE GIVEN                     |
| 2 - SUSPECTED SERIOUS INJURY                           | (MOTORCYCLE DRIVER)<br>2 - FRONT - MIDDLE         | 2 - DEPLOYED FRONT                                   | 2 - CLASS B                                          | DEVICE<br>2 - CDL INTRASTATE ONLY                               | 2 - MANUALLY OPERATING AN<br>ELECTRONIC COMMUNICATION | 2 - TEST REFUSED                                  |
| 3 - SUSPECTED MINOR INJURY<br>4 - POSSIBLE INJURY      | 3 - FRONT - RIGHT SIDE<br>4 - SECOND - LEFT SIDE  | 3 - DEPLOYED SIDE                                    | 3 - CLASS C                                          | 3 - CORRECTIVE LENSES<br>4 - FARM WAIVER                        | DEVICE (TEXTING, TYPING,                              | 3 - TEST GIVEN, CONTAMINATED<br>SAMPLE / UNUSABLE |
| 5 - NO APPARENT INJURY                                 | (MOTORCYCLE PASSENGER)<br>5 - SECOND - MIDDLE     | 4 - DEPLOYED BOTH FRONT / SIDE<br>5 - NOT APPLICABLE | 4 - REGULAR CLASS (OHIO = D)<br>5 - M / C MOPED ONLY | 5 - EXCEPT CLASS A BUS                                          | DIALING)<br>3 - TALKING ON HANDS-FREE                 | 4 - TEST GIVEN, RESULTS KNOWN                     |
|                                                        | 6 - SECOND - RIGHT SIDE<br>7 - THIRD - LEFT SIDE  | 9 - DEPLOYMENT UNKNOWN                               | 6 - NO VALID OL                                      | 6 - EXCEPT CLASS A<br>& CLASS B BUS<br>7 - EXCEPT TRACTOR-TRAIL | COMMUNICATION DEVICE<br>4 - TALKING ON HAND-HELD      | 5 - TEST GIVEN, RESULTS UNKNOWN                   |
| INJURED TAKEN BY<br>1 - NOT TRANSPORTED                | (MOTORCYCLE SIDE CAR)<br>8 - THIRD - MIDDLE       |                                                      |                                                      | 8 - INTERMEDIATE LICENSE<br>RESTRICTIONS                        | COMMUNICATION DEVICE                                  |                                                   |
| /TREATED AT SCENE<br>2 - EMS                           | 9 - THIRD - RIGHT SIDE<br>10 - SLEEPER SECTION OF | EJECTION                                             | OL ENDORSEMENT                                       | 9 - LEARNER'S PERMIT<br>RESTRICTIONS                            | ELECTRONIC DEVICE<br>6 - PASSENGER                    | ALCOHOL TEST TYPE                                 |
| 3 - POLICE<br>9 - OTHER / UNKNOWN                      | TRUCK CAB<br>11 - PASSENGER IN OTHER              | 1 - NOT EJECTED<br>2 - PARTIALLY EJECTED             | H - HAZMAT<br>M - MOTORCYCLE                         | 10 - LIMITED TO DAYLIGHT<br>ONLY                                | 7 - OTHER DISTRACTION INSIDE<br>THE VEHICLE           | 1 - NONE<br>2 - BLOOD                             |
| - on Et / on thomas                                    | ENCLOSED CARGO AREA<br>(NON-TRAILING UNIT, BUS,   | 3 - TOTALLY EJECTED                                  | P - PASSENGER                                        | 11 - LIMITED TO EMPLOYME                                        |                                                       |                                                   |
| SAFETY EQUIPMENT                                       | PICK-UP WITH CAP)                                 | 4 - NOT APPLICABLE                                   | N - TANKER                                           | 13 - MECHANICAL DEVICES<br>(SPECIAL BRAKES, HAND                | 9 - OTHER / UNKNOWN                                   | 4 - BREATH                                        |
| 1 - NONE USED<br>2 - SHOULDER BELT ONLY USED           | UNENCLOSED<br>CARGO AREA                          | TRAPPED                                              | Q - MOTOR SCOOTER<br>R - THREE-WHEEL MOTORCYCLE      | CONTROLS, OR OTHER<br>ADAPTIVE DEVICES)                         |                                                       | 5 - OTHER                                         |
| 3 - LAP BELT ONLY USED<br>4 - SHOULDER & LAP BELT USED | 13 - TRAILING UNIT<br>14 - RIDING ON VEHICLE      | 1 - NOT TRAPPED<br>2 - EXTRICATED BY                 | S - SCHOOL BUS                                       | 14 - MILITARY VEHICLES ON<br>15 - MOTOR VEHICLES                | ILY                                                   | DRUG TEST TYPE                                    |
| 5 - CHILD RESTRAINT SYSTEM -<br>FORWARD FACING         | EXTERIOR<br>(NON-TRAILING UNIT)                   | MECHANICAL MEANS                                     | T - DOUBLE & TRIPLE TRAILERS<br>X - TANKER / HAZMAT  | WITHOUT AIR BRAKES<br>16 - OUTSIDE MIRROR                       |                                                       | 1 - NONE<br>2 - BLOOD                             |
| 6 - CHILD RESTRAINT SYSTEM -<br>REAR FACING            | 15 - NON-MOTORIST<br>99 - OTHER / UNKNOWN         | 3 - FREED BY<br>NON-MECHANICAL MEANS                 |                                                      | 17 - PROSTHETIC AID                                             | CONDITION<br>1 - APPARENTLY NORMAL                    | 3 - URINE                                         |
| 7 - BOOSTER SEAT<br>8 - HELMET USED                    |                                                   |                                                      |                                                      | 18 - OTHER                                                      | 2 - PHYSICAL IMPAIRMENT                               | 4 - OTHER                                         |
| 9 - PROTECTIVE PADS USED<br>(ELBOWS, KNEES, ETC.)      |                                                   |                                                      | GENDER                                               |                                                                 | 3 - EMOTIONAL (E.G. DEPRESSED,<br>ANGRY, DISTURBED)   | DRUG TEST RESULT(S)                               |
| 10 - REFLECTIVE CLOTHING<br>11 - LIGHTING - PEDESTRIAN |                                                   |                                                      | F - FEMALE                                           |                                                                 | 4 - ILLNESS<br>5 - FELL ASLEEP, FAINTED,              | 1 - AMPHETAMINES<br>2 - BARBITURATES              |
| / BICYCLE ONLY<br>99 - OTHER / UNKNOWN                 |                                                   |                                                      | M - MALE<br>U - OTHER/UNKNOWN                        |                                                                 | FATIGUED, ETC.                                        | 3 - BENZODIAZEPINES<br>4 - CANNABINOIDS           |
|                                                        |                                                   |                                                      |                                                      |                                                                 | 6 - UNDER THE INFLUENCE OF<br>MEDICATIONS / DRUGS     | 5 - COCAINE<br>6 - OPIATES / OPIOIDS              |
|                                                        |                                                   |                                                      |                                                      |                                                                 | / ALCOHOL<br>9 - OTHER / UNKNOWN                      | 7 - OTHER                                         |
|                                                        |                                                   |                                                      |                                                      |                                                                 |                                                       | 8 - NEGATIVE RESULTS                              |
|                                                        |                                                   |                                                      |                                                      |                                                                 |                                                       |                                                   |
|                                                        |                                                   |                                                      |                                                      |                                                                 |                                                       |                                                   |