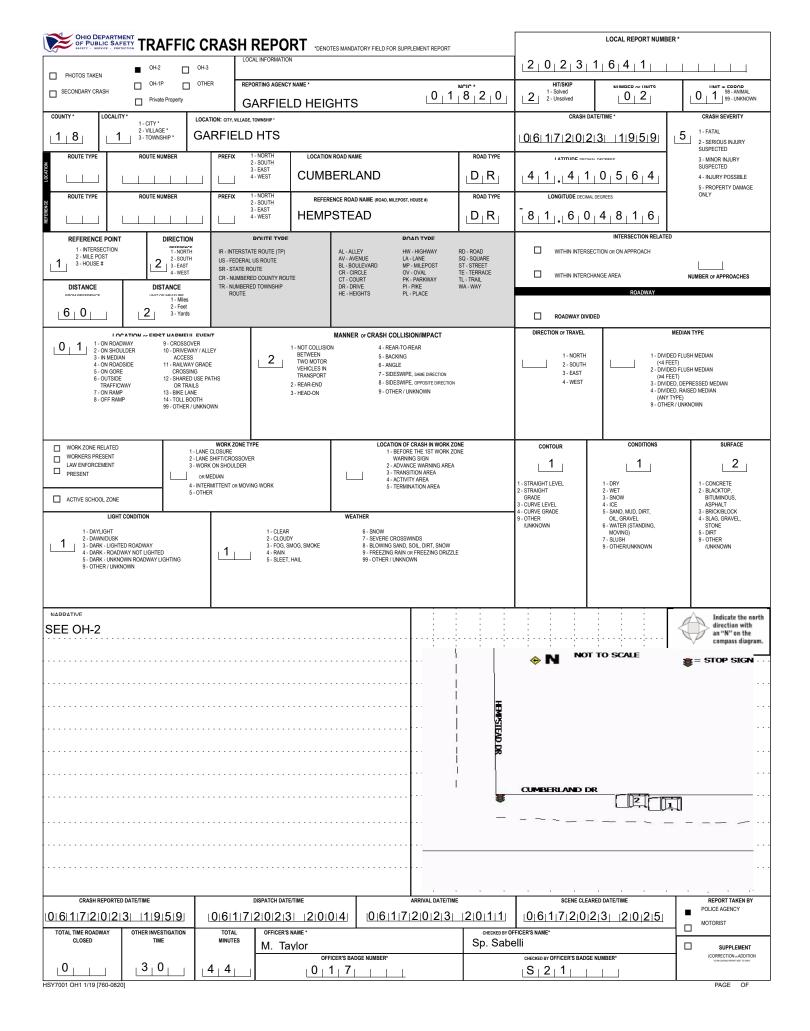

|                                                                                                                                                                                                                                                                                                                                                                                                                                                                                                                                                                                                                                                                                                                                                                                                                                                                                                                                                                                                                                                                                                                                                                                                                                                                                                                                                                                                                                                                                                                                                                                                                                                                                                                                                                                                                                                                                                                                                                                                                                                                                                                                                                                                                                                                                                                                                                                                                     | OHIO DEPARTMENT<br>OF PUBLIC SAFETY                          |                            |                           | ет                        |                   |                    |                |                             | LOCAL REPORT N | IUMBER                       |
|---------------------------------------------------------------------------------------------------------------------------------------------------------------------------------------------------------------------------------------------------------------------------------------------------------------------------------------------------------------------------------------------------------------------------------------------------------------------------------------------------------------------------------------------------------------------------------------------------------------------------------------------------------------------------------------------------------------------------------------------------------------------------------------------------------------------------------------------------------------------------------------------------------------------------------------------------------------------------------------------------------------------------------------------------------------------------------------------------------------------------------------------------------------------------------------------------------------------------------------------------------------------------------------------------------------------------------------------------------------------------------------------------------------------------------------------------------------------------------------------------------------------------------------------------------------------------------------------------------------------------------------------------------------------------------------------------------------------------------------------------------------------------------------------------------------------------------------------------------------------------------------------------------------------------------------------------------------------------------------------------------------------------------------------------------------------------------------------------------------------------------------------------------------------------------------------------------------------------------------------------------------------------------------------------------------------------------------------------------------------------------------------------------------------|--------------------------------------------------------------|----------------------------|---------------------------|---------------------------|-------------------|--------------------|----------------|-----------------------------|----------------|------------------------------|
|                                                                                                                                                                                                                                                                                                                                                                                                                                                                                                                                                                                                                                                                                                                                                                                                                                                                                                                                                                                                                                                                                                                                                                                                                                                                                                                                                                                                                                                                                                                                                                                                                                                                                                                                                                                                                                                                                                                                                                                                                                                                                                                                                                                                                                                                                                                                                                                                                     | MOTORIST / NON-MOTORIST                                      |                            |                           |                           |                   |                    | 2              | 2 0 2 3 1 6 4 1             |                |                              |
|                                                                                                                                                                                                                                                                                                                                                                                                                                                                                                                                                                                                                                                                                                                                                                                                                                                                                                                                                                                                                                                                                                                                                                                                                                                                                                                                                                                                                                                                                                                                                                                                                                                                                                                                                                                                                                                                                                                                                                                                                                                                                                                                                                                                                                                                                                                                                                                                                     |                                                              |                            |                           |                           |                   |                    |                | DATE OF BIRTH AGE GENDER    |                |                              |
|                                                                                                                                                                                                                                                                                                                                                                                                                                                                                                                                                                                                                                                                                                                                                                                                                                                                                                                                                                                                                                                                                                                                                                                                                                                                                                                                                                                                                                                                                                                                                                                                                                                                                                                                                                                                                                                                                                                                                                                                                                                                                                                                                                                                                                                                                                                                                                                                                     |                                                              |                            |                           |                           |                   |                    |                |                             |                |                              |
|                                                                                                                                                                                                                                                                                                                                                                                                                                                                                                                                                                                                                                                                                                                                                                                                                                                                                                                                                                                                                                                                                                                                                                                                                                                                                                                                                                                                                                                                                                                                                                                                                                                                                                                                                                                                                                                                                                                                                                                                                                                                                                                                                                                                                                                                                                                                                                                                                     | Abbredd, Sikeer, dir, Sikie, Zir                             |                            |                           |                           | ОН                |                    | CONTACT        | I PHONE - INCLUDE AREA CODE | 1 1            |                              |
| 1       1       1       1       1       1       1       1       1       1       1       1       1       1       1       1       1       1       1       1       1       1       1       1       1       1       1       1       1       1       1       1       1       1       1       1       1       1       1       1       1       1       1       1       1       1       1       1       1       1       1       1       1       1       1       1       1       1       1       1       1       1       1       1       1       1       1       1       1       1       1       1       1       1       1       1       1       1       1       1       1       1       1       1       1       1       1       1       1       1       1       1       1       1       1       1       1       1       1       1       1       1       1       1       1       1       1       1       1       1       1       1       1       1       1       1       1       1       1                                                                                                                                                                                                                                                                                                                                                                                                                                                                                                                                                                                                                                                                                                                                                                                                                                                                                                                                                                                                                                                                                                                                                                                                                                                                                                                                                                                                                                   | INJURIES INJURED EMS                                         | GAGENCY (NAME)             | INJURED TAKEN TO: MEDIC   | AL FACILITY (NAME, CITY)  | SAFETY EQ         | UIPMENT            |                |                             | TION AIR BA    | AG USAGE EJECTION TRAPPE     |
|                                                                                                                                                                                                                                                                                                                                                                                                                                                                                                                                                                                                                                                                                                                                                                                                                                                                                                                                                                                                                                                                                                                                                                                                                                                                                                                                                                                                                                                                                                                                                                                                                                                                                                                                                                                                                                                                                                                                                                                                                                                                                                                                                                                                                                                                                                                                                                                                                     |                                                              |                            |                           |                           |                   | 9 9                |                |                             |                |                              |
| B. State                                                                                                                                                                                                                                                                                                                                                                                                                                                                                                                                                                                                                                                                                                                                                                                                                                                                                                                                                                                                                                                                                                                                          | OL STATE OPERATOR LICEN                                      | ISE NUMBER                 | OFFENSE C                 | HARGED                    |                   | OFFENSE DESCRIPTI  | ON             |                             | CITATI         | ON NUMBER                    |
| March         March <th< td=""><td></td><td></td><td>DRIVER</td><td></td><td></td><td>CONDITION</td><td>ALCON</td><td>IOI TEST</td><td></td><td></td></th<>                                                                                                                                                                                                                                                                                                                                                                                                                                                                                                                                                                                                                                                                                                                                                                                                                                                                                                                                                                                                     |                                                              |                            | DRIVER                    |                           |                   | CONDITION          | ALCON          | IOI TEST                    |                |                              |
| No.         No. <td>SELECT UP TO 2</td> <td>REGING FOR SELECTOR TO 3</td> <td>DISTRACTED</td> <td></td> <td></td> <td>CONDITION</td> <td></td> <td></td> <td>STATUS</td> <td></td>                                                                                                                                                                                                                                                                                                                                                                                                                                                                                                                                                                                                                                                                                                                                                                                                                                                                                                                                                                                                                                              | SELECT UP TO 2                                               | REGING FOR SELECTOR TO 3   | DISTRACTED                |                           |                   | CONDITION          |                |                             | STATUS         |                              |
|                                                                                                                                                                                                                                                                                                                                                                                                                                                                                                                                                                                                                                                                                                                                                                                                                                                                                                                                                                                                                                                                                                                                                                                                                                                                                                                                                                                                                                                                                                                                                                                                                                                                                                                                                                                                                                                                                                                                                                                                                                                                                                                                                                                                                                                                                                                                                                                                                     |                                                              |                            |                           | OTHER DRUG                | l                 |                    |                |                             |                |                              |
|                                                                                                                                                                                                                                                                                                                                                                                                                                                                                                                                                                                                                                                                                                                                                                                                                                                                                                                                                                                                                                                                                                                                                                                                                                                                                                                                                                                                                                                                                                                                                                                                                                                                                                                                                                                                                                                                                                                                                                                                                                                                                                                                                                                                                                                                                                                                                                                                                     | UNIT # NAME: LAST, FIRST,                                    | MIDDLE                     |                           |                           |                   |                    |                | DATE OF BIR                 | гн             | AGE GENDER                   |
|                                                                                                                                                                                                                                                                                                                                                                                                                                                                                                                                                                                                                                                                                                                                                                                                                                                                                                                                                                                                                                                                                                                                                                                                                                                                                                                                                                                                                                                                                                                                                                                                                                                                                                                                                                                                                                                                                                                                                                                                                                                                                                                                                                                                                                                                                                                                                                                                                     | ADDRESS: STREET CITY STATE ZIP                               |                            |                           |                           |                   |                    | CONTACT        | PHONE - INCLUDE AREA CODE   |                |                              |
| $ \begin{array}{                                    $                                                                                                                                                                                                                                                                                                                                                                                                                                                                                                                                                                                                                                                                                                                                                                                                                                                                                                                                                                                                                                                                                                                                                                                                                                                                                                                                                                                                                                                                                                                                                                                                                                                                                                                                                                                                                                                                                                                                                                                                                                                                                                                                                                                                                                                                                                                                                               | Abbridge entering and entering                               |                            |                           |                           |                   |                    |                |                             |                |                              |
| Burnel         Control         Control <thcontrol< th=""> <thcontrol< th=""> <thco< td=""><td>INJURIES INJURED EM<br/>TAKEN<br/>BY</td><td>S AGENCY (NAME)</td><td>INJURED TAKEN TO: MEDIO</td><td>CAL FACILITY (NAME, CITY)</td><td>SAFETY EQ<br/>USED</td><td>UIPMENT</td><td></td><td>NT</td><td>ION AIR BA</td><td>G USAGE EJECTION TRAPPE</td></thco<></thcontrol<></thcontrol<>                                                                                                                                                                                                                                                                                                                                                                                                                                                                                                                                                                                                                                                                                                                                                               | INJURIES INJURED EM<br>TAKEN<br>BY                           | S AGENCY (NAME)            | INJURED TAKEN TO: MEDIO   | CAL FACILITY (NAME, CITY) | SAFETY EQ<br>USED | UIPMENT            |                | NT                          | ION AIR BA     | G USAGE EJECTION TRAPPE      |
| Normal         Control         Control <thcontrol< th=""> <thcontrol< th=""> <thco< td=""><td></td><td></td><td></td><td></td><td></td><td></td><td></td><td></td><td></td><td></td></thco<></thcontrol<></thcontrol<>                                                                                                                                                                                                                                                                                                                                                                                                                                                                                                                                                                                                                                                                                                                                                                                                                                                                                                                              |                                                              |                            |                           |                           |                   |                    |                |                             |                |                              |
| March         March <th< td=""><td>OL STATE OPERATOR LICEN</td><td>ISE NUMBER</td><td>OFFENSE C</td><td>MARGED</td><td></td><td>OFFENSE DESCRIPTIO</td><td>JN</td><td></td><td>CITATI</td><td>JN NUMDER</td></th<>                                                                                                                                                                                                                                                                                                                                                                                                                                                                                                                                                                                                                                                                                                                                                                                                                                                                                                                                              | OL STATE OPERATOR LICEN                                      | ISE NUMBER                 | OFFENSE C                 | MARGED                    |                   | OFFENSE DESCRIPTIO | JN             |                             | CITATI         | JN NUMDER                    |
| Image: second                                                                                                                                                                                                                                                                                                              | OL CLASS ENDORSEMENT<br>SELECT UP TO 2                       | RESTRICTION SELECT UP TO 3 |                           | ALCOHOL / DRUG SUSPECT    | ED                | CONDITION          |                |                             |                |                              |
| Image: control in the contro                                                                                                                                                                                                                                                                                                             |                                                              |                            |                           |                           | ARUUANA           |                    | STATUS TYPE    | VALUE                       | STATUS         | TYPE RESULT SELECT UP TO 4   |
| Norm         Operation         Ope                                                                                                                                                                                                                                                                                                                                                                                                                                                                                                                                                                                                                                                                                                                                                                                                                                                                                                                                                                                                                |                                                              |                            |                           | UTHER DRUG                | L                 |                    |                | DATE OF BIR                 | ГН             |                              |
| NUMBER         Name         Name         Name         Name         Solution         All out Market         All out Market           0.4.004         OPANIALLICINE MARKET         OPENAL CLASSE MARKET                                                                                                                                                                                                                                                                                                                                                                                                                                                                                                                                                                                                                                                                                                                                                                                                                                                      |                                                              |                            |                           |                           |                   |                    |                |                             |                |                              |
| Norm         Jame         Data (Mar)                                                                                                                                                                                                                                                                                                                                                                                                                                                                                                                                                                                                                                                                                                                                                                                                                                                                                                                                                                                              | ADDRESS: STREET, CITY, STATE, ZIP                            |                            |                           |                           |                   |                    | CONTACI        | PHONE - INCLUDE AREA CODE   |                |                              |
| Norm         Jame         Data (Mar)                                                                                                                                                                                                                                                                                                                                                                                                                                                                                                                                                                                                                                                                                                                                                                                                                                                                                                                                                                                              |                                                              |                            |                           |                           |                   |                    |                |                             |                |                              |
| Cather         OPACING LENSER         OPACING LENSER<                                                                                                                                                                                                                                                                                                                                                                                                                                                                                                                                                                                                                                                                                                                                                                                                                                                                                                    | INJURIES INJURED EM<br>TAKEN BY                              | S AGENCY (NAME)            | INJURED TAKEN TO: MEDIC   | AL FACILITY (NAME, CITY)  |                   | JIPMENT            |                | NT                          | ION AIR BA     | G USAGE EJECTION TRAPPED     |
| OLD         NORMANNAME         PETHETICAL BASE OF VO.         ACCORD.         ACCORD.         MACHINE         ACCORD.         MACHINE         ACCORD.         MACHINE         ACCORD.         MACHINE         ACCORD.         ACCORD. </td <td>OL STATE OPERATOR LICEN</td> <td>ISE NUMBER</td> <td>OFFENSE C</td> <td>HARGED</td> <td>LOCAL</td> <td>OFFENSE DESCRIPT</td> <td>J  </td> <td></td> <td></td> <td></td>                                                                                                                                                                                                                                                                                                                                                                                                                                                                                                                                                                                                                                                                                                                                                                                                                                                                              | OL STATE OPERATOR LICEN                                      | ISE NUMBER                 | OFFENSE C                 | HARGED                    | LOCAL             | OFFENSE DESCRIPT   | J              |                             |                |                              |
| Autor         Balance         Control         Marce         Control         Marce         Marce <thmarce< th="">         Marce         Marce</thmarce<>                                                                                                                                                                                                                                                                                                                                                                                                                                                                                                                                                                                                                                                                                                                                                                                                                                                                                                                                                                                                                                                                                                                         |                                                              |                            |                           |                           |                   |                    |                |                             |                |                              |
| ALCORD         MALLONG         MALLONG <th< td=""><td></td><td>RESTRICTION SELECT UP TO 3</td><td>DISTRACTED</td><td>ALCOHOL / DRUG SUSPECT</td><td>ED</td><td>CONDITION</td><td></td><td></td><td>STATUS</td><td></td></th<>                                                                                                                                                                                                                                                                                                                                                                                                                                                                                                                                                                                                                                                                                                                                                                                                                                                                                       |                                                              | RESTRICTION SELECT UP TO 3 | DISTRACTED                | ALCOHOL / DRUG SUSPECT    | ED                | CONDITION          |                |                             | STATUS         |                              |
| AFAU.     I+RNT-UET BEC<br>BURCOLD BOWNCH<br>SUPPORT MONOCH DEWN<br>SUPPORT MONOCH DEWN<br>S |                                                              |                            | ВТ                        |                           | ARIJUANA          |                    |                | - I I I I                   | 1 11           |                              |
| Marken Mark Mark Mark Mark Mark Mark Mark Mark                                                                                                                                                                                                                                                                                                                                                                                                                                                                                                                                                                                                                                                                                                                                                                                                                                                                                                                                                                                                                                                                                                                                                                                                                                                                                                                                                                                                                                                                                                                                                                                                                                                                                                                                                                                                                                                                                                                                                                                                                                                                                                                                                                                                                                                                                                                                                                      | INJURIES                                                     |                            | AIR BAG                   | OL C                      | LASS              | OL                 | RESTRICTION(S) | DRIVER DISTI                | RACTION        |                              |
| Supercress MAGE NUMBER     2-HORT-MODEL     3-DRO-ROTE SOE     3-DRO-ROTE SOE     2-CLASS C     2-                                                                                                                                                                                                                                                                                                                                                                                                                                                                                                                                                                                                                                                                                                                                                                                                                                                                                                                                                                                                                                                                                                                      | 1 - FATAL<br>2 - SUSPECTED SERIOUS INJURY                    | (MOTORCYCLE DRIVER)        |                           |                           |                   | DEVICE             |                |                             | AN             |                              |
| -0058E LARY    052 OPD B011 FRONT /S2E    052 OPD B011 FRONT /S2E    450UAR CLASS (0H0 - 0)    474M WWRR     DUNG     DUNG    0050 (0H0 CPE 10000)       -0057 PLATESSURGP    0050 MBCE    007 APULABLE     5.401 CMOPED GALY    0520 PT (AXSA BIS)    010400 OMANDASTREE     5.155 GWR.MARSA BIS    010400 OMANDASTREE    01040 OMANDASTREE <td< td=""><td>3 - SUSPECTED MINOR INJURY</td><td></td><td></td><td></td><td></td><td></td><td></td><td></td><td></td><td>3 - TEST GIVEN, CONTAMINATED</td></td<>                                                                                                                                                                                                                                                                                                                                                                                                                                                                                                                                                                                                                                                                                                                                                                                                                                                                                 | 3 - SUSPECTED MINOR INJURY                                   |                            |                           |                           |                   |                    |                |                             |                | 3 - TEST GIVEN, CONTAMINATED |
| Second-Machine     5-BOOL-Machine     5-BOOL-Machine     5-BOOL-Machine     5-DOOL-Machine     5-DOOL-Machin                                                                                                                                                                                                                                                                                                                                                                                                                                                                                                                                                                                                                                                                                                                                                                                                                                                                                                                                                                               | 4 - POSSIBLE INJURY                                          |                            | 4 - DEPLOYED BOTH FRONT / | SIDE 4 - REGULAR CLASS (C | DHIO = D)         |                    |                | DIALING)                    |                |                              |
| NURED TAXEN BY<br>MURDING CHERT SOFE<br>BALSHOW SOFE<br>END     7 - HEGUERT TAXEN BY<br>MURDING ENDER SER CAR)<br>MURDING ENDER SER CAR)<br>9 - THEO- MORT SOFE<br>ENDER<br>SOFE<br>ENDER<br>SOFE<br>ENDER<br>MURDING ENDER<br>SOFE<br>ENDER<br>SOFE<br>MURDING ENDER<br>SOFE<br>ENDER<br>MURDING<br>SOFE<br>ENDER<br>SOFE<br>MURDING<br>SOFE<br>ENDER<br>SOFE<br>MURDING<br>SOFE<br>ENDER<br>SOFE<br>ENDER<br>SOFE<br>ENDER<br>SOFE<br>ENDER<br>SOFE<br>ENDER<br>SOFE<br>ENDER<br>SOFE<br>ENDER<br>SOFE<br>ENDER<br>SOFE<br>ENDER<br>SOFE<br>ENDER<br>SOFE<br>ENDER<br>SOFE<br>ENDER<br>SOFE<br>ENDER<br>SOFE<br>ENDER<br>SOFE<br>ENDER<br>SOFE<br>ENDER<br>SOFE<br>ENDER<br>SOFE<br>ENDER<br>SOFE<br>ENDER<br>SOFE<br>ENDER<br>SOFE<br>ENDER<br>SOFE<br>ENDER<br>SOFE<br>ENDER<br>SOFE<br>ENDER<br>SOFE<br>ENDER<br>SOFE<br>ENDER<br>SOFE<br>ENDER<br>SOFE<br>ENDER<br>SOFE<br>ENDER<br>SOFE<br>ENDER<br>SOFE<br>ENDER<br>SOFE<br>ENDER<br>SOFE<br>ENDER<br>SOFE<br>ENDER<br>SOFE<br>ENDER<br>SOFE<br>ENDER<br>SOFE<br>ENDER<br>SOFE<br>ENDER<br>SOFE<br>ENDER<br>SOFE<br>ENDER<br>SOFE<br>ENDER<br>SOFE<br>ENDER<br>SOFE<br>ENDER<br>SOFE<br>ENDER<br>SOFE<br>ENDER<br>SOFE<br>ENDER<br>SOFE<br>ENDER<br>SOFE<br>ENDER<br>SOFE<br>ENDER<br>SOFE<br>ENDER<br>SOFE<br>ENDER<br>SOFE<br>ENDER<br>SOFE<br>ENDER<br>SOFE<br>ENDER<br>SOFE<br>ENDER<br>SOFE<br>ENDER<br>SOFE<br>ENDER<br>SOFE<br>ENDER<br>SOFE<br>ENDER<br>SOFE<br>ENDER<br>SOFE<br>ENDER<br>SOFE<br>ENDER<br>SOFE<br>ENDER<br>SOFE<br>ENDER<br>SOFE<br>ENDER<br>SOFE<br>ENDER<br>SOFE<br>ENDER<br>SOFE<br>ENDER<br>SOFE<br>ENDER<br>SOFE<br>ENDER<br>SOFE<br>ENDER<br>SOFE<br>ENDER<br>SOFE<br>ENDER<br>SOFE<br>ENDER<br>SOFE<br>ENDER<br>SOFE<br>ENDER<br>SOFE<br>ENDER<br>SOFE<br>ENDER<br>SOFE<br>ENDER<br>SOFE<br>ENDER<br>SOFE<br>ENDER<br>SOFE<br>ENDER<br>SOFE<br>ENDER<br>SOFE<br>ENDER<br>SOFE<br>ENDER<br>SOFE<br>ENDER<br>SOFE<br>ENDER<br>SOFE<br>ENDER<br>SOFE<br>ENDER<br>SOFE<br>ENDER<br>SOFE<br>ENDER<br>SOFE<br>ENDER<br>SOFE<br>ENDER<br>SOFE<br>ENDER<br>SOFE<br>ENDER<br>SOFE<br>ENDER<br>SOFE<br>ENDER<br>SOFE<br>ENDER<br>SOFE<br>ENDER<br>SOFE<br>ENDER<br>SOFE<br>SOFE<br>SOFE<br>SOFE<br>SOFE<br>SOFE<br>SOFE<br>SOFE                                                                                                                                                                                                       |                                                              | 5 - SECOND - MIDDLE        |                           |                           |                   | 6 - EXCEPT CL      | ASS A          |                             |                |                              |
| NOT TRANSPORTED     MOUNCALE SUG LAND     MOUNCALE SUG LAND     MOUNCALE SUG LAND     S- International Landson     S- OTHER AUTIVITY WITH AN       LEAST AD SCIENCE     S- THRO- MOUNCALE SUG LAND     S- INTERNATION RESIDE     S- OTHER AUTIVITY WITH AN     ELECTION OF     S- OTHER AUTIVITY WITH AN       POLICE     S- INTERNATION RESIDE     S- EXERCISE SCIENCION OF     I - NOT ELECTED     S- AL ENDORSEMENT     S- ALCORAL TEST TYPE       POLICE     THOUR COSED ORFORD AREA     S- OTHER / UNIXION NUMBER     S- OTHER DISTINCTION RESIDE     S- OTHER DISTINCTION RE                                                                                                                                                                                                                                                                                                                                                                                                                                                                                                                                                                                                                                                                                                                                                                                                                                  | INJURED TAKEN BY                                             | 7 - THIRD - LEFT SIDE      | 9 - DEPLOYMENT UNKNOWN    | 6 - NO VALID OL           |                   |                    |                |                             |                |                              |
| Less     9-1880-Road To Recent of the Acceleratory of Lectron     CLECTION     9-LANERS FERMIT     6-RASENGER     1-ALCOLUTEST TYPE       POLICE     10-SLEETER SECTION OF TRUCK CAS     1-NOT ELECTED     H-HAZAMT     10-LIMITED TO DAVLIGHT     6-RASENGER     1-NORE     2-BADOUL TEST TYPE       10-DEETER SECTION OF TRUCK CAS     11-NASENGER NOTHER     2-PARTIALLY ELECTED     M-MOTOR/CLE     0/NY     10-UNRED TO DAVLIGHT     1-NORE DISTRACTION NISDE     3-LIGNAC                                                                                                                                                                                                                                                                                                                                                                                                                                                                                                                                                                                                                                                                                                                                                                                                                                                                                                                                                                                                                                                                                                            | 1 - NOT TRANSPORTED<br>/TREATED AT SCENE                     |                            |                           |                           |                   |                    |                | 5 - OTHER ACTIVITY WITH     |                |                              |
| POLICE     TUDE CASE     I TUDE CASE                                                                                                                                                                                                                                                                                                                                                                                                                                                                                                                                                                                                                                                                                                                                                                                                                                                                                                                                                                                                                                                                | 2 - EMS                                                      |                            |                           |                           | RSEMENT           |                    |                | 6 - PASSENGER               |                |                              |
| BACQSED CARGO AREA<br>NON-TRAUNO UNIT LOSP,<br>NON-TRAUNO UNIT LOSP,<br>NON-TRAUNO UNIT LOSP,<br>NON-TRAUNO UNIT LOSP,<br>NON-TRAUNO UNIT LOSP,<br>NON-TRAUNO UNIT LOSP,<br>SHOULDER BELT ONLY USED     3- OTAER LUST CENTRAL<br>NOT APPLICABLE     PASSENGER<br>N. TANKER     11- LIMITED TO EMPLOYMENT<br>12- LIMITED - OTHER<br>USENCARCO AREA<br>NOT AREA<br>SHOULDER SELT ONLY USED     3- OTHER LUST CONS OUTSIDE<br>1- LIVE CENTRAL<br>SHOULDER SELT ONLY USED     3- OTHER LUST CENTRAL<br>SHOULDE SET ONLY USED                                                                                                                                                                                                                                                                                                                                                                                                                                                                          | 3 - POLICE<br>9 - OTHER / UNKNOWN                            | TRUCK CAB                  |                           |                           |                   |                    | D DAYLIGHT     |                             | NSIDE          |                              |
| SAFETY EQUIPMENT     PICKUP WITH CAP)     4 - NOT APPLICABLE     N - TANKER     1 - MOLHANICAL DEVICES     9 - OTHER / UNKNOWN     4 - BREATH       -NONE USED     UNENCLOSED     CARSO AREA     TAPPEO     N - TANKER     0 - MOTOR SCOTER     0 - MOTOR MICE ON PUBLICABLE     9 - OTHER / UNKNOWN     5 - OTHER / UNKNOWN                                                                                                                                                                                                                                                                                                                                                                                                                                                                                                                                                                                                                                                                                                                                                                                                                                                                                                                |                                                              | ENCLOSED CARGO AREA        |                           | P - PASSENGER             |                   | 11 - LIMITED TO    |                | 8 - OTHER DISTRACTIONS      | OUTSIDE        | 3 - URINE                    |
| NONE USED     UNENCLOSED     CARGO AREA     TAAPPED     CARGO AREA     Solution Solution     Control Solution     Control Solution     Control Solution     Solution </td <td>SAFETY EQUIPMENT</td> <td>PICK-UP WITH CAP)</td> <td>4 - NOT APPLICABLE</td> <td></td> <td></td> <td>13 - MECHANIC</td> <td>CAL DEVICES</td> <td></td> <td></td> <td></td>                                                                                                                                                                                                                                                                                                                                                                                                                                                                                                                                                                                                                                                                                                                                                                                                                                                                                                                                                               | SAFETY EQUIPMENT                                             | PICK-UP WITH CAP)          | 4 - NOT APPLICABLE        |                           |                   | 13 - MECHANIC      | CAL DEVICES    |                             |                |                              |
| LAP BELT ONLY USED     13 - TRAILING UNIT     1 - NOT TRAPPED     S - SCHOOL BUS     1 - MUITARY VEHCLES ONLY     AUMITARY VEHCLES ONLY       - SHOLDER & LAP BELT USED     14 - RDINNG ON VEHICLE     2 - EXTRICATED BY<br>MECHANICAL MEANS     1 - DOUBLE & TRIPLE TRAILERS     1 - MUITARY VEHCLES ONLY     1 - NOTE       - CHILD RESTRAINT SYSTEM-<br>CHILD RESTRAINT SYSTEM-<br>SOOSTER SEAT     1 - NOT MACHINE UNITON<br>NON-MECHANICAL MEANS     3 - RREED BY<br>NON-MECHANICAL MEANS     X - TANKER / HAZMAT     6 - OUSIDE MIRROR     CONDITION     3 - URINE       - BOOSTER SEAT     1 - NOT REAL MEANS     - SCHOOL BUS     1 - APPARENTLY NORMAL     3 - URINE       - PROTECTIVE PADS USED<br>(ELBOWS, KNEES, ETC.)     9 - OTHER / UNKNOWN     NON-MECHANICAL MEANS     - FEEMALE     - APPARENTLY NORMAL     - OUTHER       - PROTECTIVE PADS USED<br>(ELBOWS, KNEES, ETC.)     - FEEMALE     - FEMALE     - AUMPETAMINES     - AUMPETAMINES       - OTHER / UNKNOWN     - FEEMALE     - MALE     - AUMPETAMINES     - SARRON OR OR OS     - AUMPETAMINES       - OTHER / UNKNOWN     - OTHER/ UNKNOWN                                                                                                                                                                                                                                                                                                                                                                                                                                                                                                                                                                                                                                                                                                                                                                                                                                                                                                                                                                                                                 | 1 - NONE USED                                                | UNENCLOSED                 | TPADDED                   |                           |                   | CONTROLS,          | , OR OTHER     |                             |                | 5 - OTHER                    |
| SHOLDER & LAP BELT USED       14 - RDING ON VEHICLE<br>EXTERIOR       2 - EXTRICATED BY<br>MECHANICAL MEANS       1 - DOUBLE & TRIPLE TRALERS       15 - MOTOR VEHICLES<br>WITHOUT AR RRARS       1 - NONE       1 - NONE         CHILD RESTRAINT SYSTEM -<br>CHILD RESTRAINT SYSTEM -<br>CHILD RESTRAINT SYSTEM -<br>SOUSTER SEAT       15 - NOTANUMOYORIST       3 - FREED BY<br>NON-MECHANICAL MEANS       X - TANKER / HAZMAT       16 - OUTSIDE MIRROR       2 - BHOSICAL MEANS       3 - URINE         BOOSTER SEAT       9 - OTHER / UNKNOWN       9 - OTHER / UNKNOWN       3 - FREED BY<br>NON-MECHANICAL MEANS       X - TANKER / HAZMAT       16 - OUTSIDE MIRROR       2 - PHYSICAL IMPARAMELY NORMAL       3 - URINE         BOOSTER SEAT       9 - OTHER / UNKNOWN       9 - OTHER / UNKNOWN       NON-MECHANICAL MEANS       - FREED BY<br>NON-MECHANICAL MEANS       - MECHANICAL MEANS       - APPARENTLY NORMAL       3 - URINE         PROTECTIVE PADS USED       9 - OTHER / UNKNOWN       - FREED STRAN       - FREMALE       - ANDRY, DISTURBED)       - ANDRY, DISTURBED)       - DRUG TEST RESULT(S)         - LIGHTINS - PROSTRIAN       - FREMALE       - FEMALE       - MARK, DISTURBED)       - SERVICATION DRUGS                                                                                                                                                                                                                                                                                                                                                                                                                                                                                                                                                                                                                                                                                                                                                                                                                                                                         | 3 - LAP BELT ONLY USED                                       | 13 - TRAILING UNIT         |                           |                           | IGAGIGLE          |                    |                |                             |                | DRIGHTESTIVO                 |
| FORWARD FACING     (NON-TRALLING UNIT)     (NON-TRALLING UNIT)     3 - FREED BY<br>NON-MECHANICAL MEANS     X - TANKER / HAZMAT     6 - OUTSIDE MIRROR     CONDITION     2 - BLOOD       0-CHILD RESTRAINT SYSTEM-<br>REAR FACING     9 - OTHER / UNKNOWN     9 - OTHER / UNKNOWN     NON-MECHANICAL MEANS     1 - APPAREINTL NORMAL     1 - APPAREINTL NORMAL     3 - URINE       0-BOOSTER SEAT     9 - OTHER / UNKNOWN     9 - OTHER / UNKNOWN     4 - UTHER     2 - PHYSICAL IMPAIRMENT     4 - OTHER       - REDECTIVE PADS USED     - FEMALE     - FEMALE     - ANGRY, DISTURBED)     1 - APPAREINTL NORMAL     1 - APPAREINTL       - REFLECTIVE CLOTHING     - FEMALE     - FEMALE     - ANGRY, DISTURBED)     1 - APPAREINTED, ADD     3 - EMBCIDINES       - LIGHTING - PEDESTRIAN     - FEMALE     - FEMALE     - FEMALE     - S-RELL SLEEP, FAINTED,<br>FATGUED, ETC.     3 - BENZCONZEPINES       - OTHER / UNKNOWN     - OTHER/UNKNOWN     - OTHER/UNKNOWN     - OTHER/UNKNOWN     - OTHER/UNKNOWN     3 - BENZCONZEPINES       - OLOGANE     - UNCER THE INFLUENCE OF<br>MEDICATIONS / DRUGS     - OLOGANE     - OLOGANE       - OLOGANE     - UNCER THE INFLUENCE OF<br>MEDICATIONS / DRUGS     - OLOGANE     - OLOGANE       - OLOGANE     - OLOGANE     - OLOGANE     - OLOGANE     - OLOGANE       - OTHER / UNKNOWN     - OTHER / UNKNOWN     - OTHER     - OTHER     - OLOGANE   <                                                                                                                                                                                                                                                                                                                                                                                                                                                                                                                                                                                                                                                                                                                                                                                                                                                                                                                                                                                                             | 4 - SHOULDER & LAP BELT USED<br>5 - CHILD RESTRAINT SYSTEM - | EXTERIOR                   |                           |                           | TRAILERS          |                    |                |                             |                |                              |
| ORDED HORM MOVINGE     9 - OTHER / UNKNOWN     NON-MECHANICAL MEANS     17 - ROSTHETIC AID     1 - APPARENTLY NORMAL     3 - URINE       BOOSTER SEAT     18 - OTHER     2 - PHYSICAL IMPAIRMENT     4 - OTHER     4 - OTHER       HELURT USED     3 - EMOTIONAL (E.G. DEPRESSED)     3 - EMOTIONAL (E.G. DEPRESSED)     3 - EMOTIONAL (E.G. DEPRESSED)       0 - REFLECTIVE CADTINING     5 - FELLASLEEP, FAINTED,     1 - AMPHETAMINES     1 - AMPHETAMINES       0 - REFLECTIVE CADTINING     6 - MORER     1 - AMPHETAMINES     1 - AMPHETAMINES       0 - REFLECTIVE CADTINING     6 - FELLASLEEP, FAINTED,     2 - PHYSICAL IMPAIRMENT     1 - AMPHETAMINES       0 - REFLECTIVE CADTINING     6 - MORER THE INFLUENCE OF     3 - EMOTIONAL (E.G. DEPRESSED)     1 - AMPHETAMINES       0 - OTHER / UNKNOWN     1 - AMPHETAMINES     1 - AMPHETAMINES     1 - AMPHETAMINES       0 - OTHER / UNKNOWN     1 - MOREA     1 - AMPHETAMINES     2 - PHYSICAL IMPAIRMENT     4 - ILLNESS     1 - AMPHETAMINES       1 - LUGHTING - PEDESTRIAN     1 - MALE     1 - AMPHETAMINES     1 - AMPHETAMINES     2 - BARBITURATES     3 - BENZODIAZEPINES       2 - OTHER / UNKNOWN     1 - AMPHETAMINES     1 - AMPHETAMINES     1 - AMPHETAMINES     3 - BENZODIAZEPINES     3 - BENZODIAZEPINES       2 - OTHER / UNKNOWN     1 - AMPHETAMINES     1 - AMPHETAMINES     1 - AMPHETAMINES     3 - BENZODIAZEPINES     3 -                                                                                                                                                                                                                                                                                                                                                                                                                                                                                                                                                                                                                                                                                                                                                                                                                                                                                                                                                                                                | FORWARD FACING<br>6 - CHILD RESTRAINT SYSTEM -               |                            | 3 - FREED BY              | X - TANKER / HAZMAT       |                   | 16 - OUTSIDE N     | MIRROR         | CONDIT                      | ON             |                              |
| HUNET USED AND CONTROLATION AND AND AND AND AND AND AND AND AND AN                                                                                                                                                                                                                                                                                                                                                                                                                                                                                                                                                                                                                                                                                                                                                                                                                                                                                                                                                                                                                                                                                                                                                                                                                                                                                                                                                                                                                                                                                                                                                                                                                                                                                                                                                                                                                                                                                                                                                                                                                                                                                                                                                                                                                                                                                                                                                  | REAR FACING                                                  |                            | NON-MECHANICAL MEANS      |                           |                   |                    | IG AID         |                             |                |                              |
| -PROTETWE PADS USED       ANGRY, DISTURBED)       INDRO TEST RESULT(S)         (ELBOWS, KNEES, ETC.)       4-ILLNESS       1-AMPHETAMINES         0 - REFLECTWE CLOTHING       F - FEMALE       2- DARBITURATES         1 - LIGHTING - PEDESTRIAN       N - MALE       5- FELL ASLEEP, FAINTED,<br>FATIGUED, ETC.       2- BARBITURATES         0 - OTHER / UNKNOWN       U - OTHER/UNKNOWN       U - OTHER/UNKNOWN       6- UNDER THE INLUENCE OF<br>MEDICATIONS / DRUGS       5- COCAINE         0 - OTHER / UNKNOWN       - OTHER / UNKNOWN       - OTHER / UNKNOWN       - OTHER / UNKNOWN       6- ONDER THE INLUENCE OF<br>MEDICATIONS / DRUGS       5- COCAINE                                                                                                                                                                                                                                                                                                                                                                                                                                                                                                                                                                                                                                                                                                                                                                                                                                                                                                                                                                                                                                                                                                                                                                                                                                                                                                                                                                                                                                                                                                                                                                                                                                                                                                                                               | 8 - HELMET USED                                              |                            |                           |                           |                   |                    |                |                             |                |                              |
|                                                                                                                                                                                                                                                                                                                                                                                                                                                                                                                                                                                                                                                                                                                                                                                                                                                                                                                                                                                                                                                                                                                                                                                                                                                                                                                                                                                                                                                                                                                                                                                                                                                                                                                                                                                                                                                                                                                                                                                                                                                                                                                                                                                                                                                                                                                                                                                                                     | 9 - PROTECTIVE PADS USED<br>(ELBOWS, KNEES, ETC.)            |                            |                           | GEN                       | DER               |                    |                | ANGRY, DISTURBED)           |                |                              |
| / BICYCLE ONLY     M · MALE     FATIGUED, ETC.     3 · BERCODUZEPNES       - OTHER / UNKNOWN     Ú · OTHER/UNKNOWN     6 · UNDER THE INFLUENCE OF<br>MEDICATIONS DRUGS     4 · CANNABINOIDS       - OTHER / UNKNOWN     6 · UNDER THE INFLUENCE OF<br>MEDICATIONS DRUGS     6 · COCAINE       - OTHER / UNKNOWN     6 · OPATES / OPOIDS     6 · OPATES / OPOIDS       - OTHER / UNKNOWN     9 · OTHER / UNKNOWN     7 · OTHER                                                                                                                                                                                                                                                                                                                                                                                                                                                                                                                                                                                                                                                                                                                                                                                                                                                                                                                                                                                                                                                                                                                                                                                                                                                                                                                                                                                                                                                                                                                                                                                                                                                                                                                                                                                                                                                                                                                                                                                       | 10 - REFLECTIVE CLOTHING<br>11 - LIGHTING - PEDESTRIAN       |                            |                           |                           |                   |                    |                |                             |                |                              |
| 6 - UNDER THE INFLUENCE OF<br>MEDICATIONS / DRUGS<br>/ ALCCHOL 6 - OPIATES / OPIOIDS<br>/ ALCCHOL 7 - OTHER<br>9 - OTHER / UNKNOWN 7 - OTHER                                                                                                                                                                                                                                                                                                                                                                                                                                                                                                                                                                                                                                                                                                                                                                                                                                                                                                                                                                                                                                                                                                                                                                                                                                                                                                                                                                                                                                                                                                                                                                                                                                                                                                                                                                                                                                                                                                                                                                                                                                                                                                                                                                                                                                                                        | / BICYCLE ONLY                                               |                            |                           |                           |                   |                    |                |                             | ,              |                              |
| / ALCOHOL         6 - OPIATES / OPIOIDS           9 - OTHER / UNKNOWN         7 - OTHER                                                                                                                                                                                                                                                                                                                                                                                                                                                                                                                                                                                                                                                                                                                                                                                                                                                                                                                                                                                                                                                                                                                                                                                                                                                                                                                                                                                                                                                                                                                                                                                                                                                                                                                                                                                                                                                                                                                                                                                                                                                                                                                                                                                                                                                                                                                             | 99 - UTHER / UNKNOWN                                         |                            |                           | U - OTHER/UNKNOWN         |                   |                    |                |                             | E OF           |                              |
| 9 - OTHER / UNKNOWN                                                                                                                                                                                                                                                                                                                                                                                                                                                                                                                                                                                                                                                                                                                                                                                                                                                                                                                                                                                                                                                                                                                                                                                                                                                                                                                                                                                                                                                                                                                                                                                                                                                                                                                                                                                                                                                                                                                                                                                                                                                                                                                                                                                                                                                                                                                                                                                                 |                                                              |                            |                           |                           |                   |                    |                | / ALCOHOL                   |                |                              |
|                                                                                                                                                                                                                                                                                                                                                                                                                                                                                                                                                                                                                                                                                                                                                                                                                                                                                                                                                                                                                                                                                                                                                                                                                                                                                                                                                                                                                                                                                                                                                                                                                                                                                                                                                                                                                                                                                                                                                                                                                                                                                                                                                                                                                                                                                                                                                                                                                     |                                                              |                            |                           |                           |                   |                    |                | 9 - OTHER / UNKNOWN         |                |                              |
|                                                                                                                                                                                                                                                                                                                                                                                                                                                                                                                                                                                                                                                                                                                                                                                                                                                                                                                                                                                                                                                                                                                                                                                                                                                                                                                                                                                                                                                                                                                                                                                                                                                                                                                                                                                                                                                                                                                                                                                                                                                                                                                                                                                                                                                                                                                                                                                                                     |                                                              |                            |                           |                           |                   |                    |                |                             |                |                              |
|                                                                                                                                                                                                                                                                                                                                                                                                                                                                                                                                                                                                                                                                                                                                                                                                                                                                                                                                                                                                                                                                                                                                                                                                                                                                                                                                                                                                                                                                                                                                                                                                                                                                                                                                                                                                                                                                                                                                                                                                                                                                                                                                                                                                                                                                                                                                                                                                                     |                                                              |                            |                           |                           |                   |                    |                |                             |                |                              |