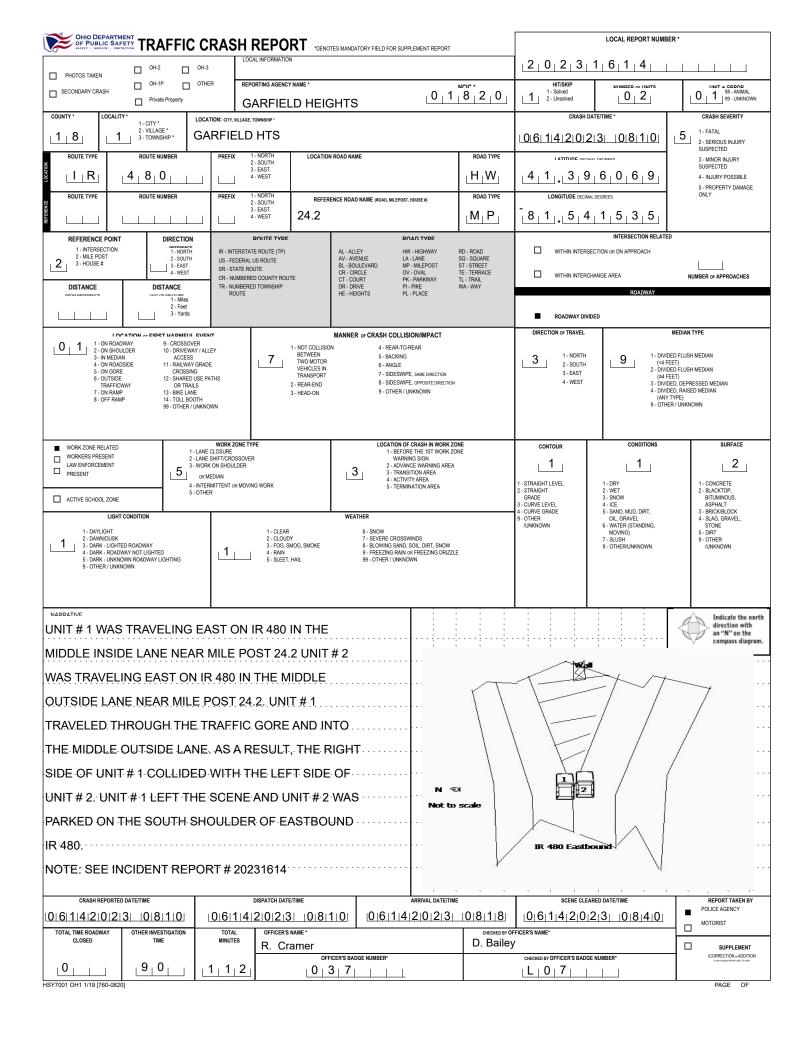

|                                                                                   |                                                                           |                                                  |                                                                      | [                                                                                | 2 0 2 2 1                                     | LOCAL REPORT NUMBER                           |  |  |
|-----------------------------------------------------------------------------------|---------------------------------------------------------------------------|--------------------------------------------------|----------------------------------------------------------------------|----------------------------------------------------------------------------------|-----------------------------------------------|-----------------------------------------------|--|--|
|                                                                                   |                                                                           |                                                  |                                                                      |                                                                                  |                                               | 2,0,2,3,1,6,1,4,                              |  |  |
| UNIT # OWNER NAME: LAST, FIRST, MIDDLE ( Same As Driver) O 2 Burton Transport LLC |                                                                           |                                                  | WNER PHONE: INCLUDE AREA CODE                                        | ( □ Same As Driver)                                                              | DAMAGE<br>DAMAGE SCALE                        |                                               |  |  |
| OWNER ADDRESS: STREET, CITY, STATE, ZIP                                           | ( 🛛 Same As Driver)                                                       | 1 - NONE<br>2 - MINOR DAMAGE                     | 3 - FUNCTIONAL DAMAGE<br>4 - DISABI ING DAMAGE                       |                                                                                  |                                               |                                               |  |  |
| 8 17361 Tall Tree Trl                                                             |                                                                           | Chagrin Fa                                       |                                                                      | 44023                                                                            |                                               | 9 - UNKNOWN                                   |  |  |
| COMMERCIAL CARRIER: NAME, ADDRESS, CITY, STATE, ZIP                               |                                                                           | c                                                | OMMERCIAL CARRIER PHONE: INCLUD                                      | E AREA CODE                                                                      |                                               |                                               |  |  |
|                                                                                   |                                                                           |                                                  | DAMAGED AREA(S)<br>INDICATE ALL THAT APPLY                           |                                                                                  |                                               |                                               |  |  |
| LP STATE LICENSE PLATE #                                                          |                                                                           | DENTIFICATION #<br> 0 E D A 5 8 8                | 0,5, ,2,0,1,4                                                        | VEHICLE MAKE                                                                     | 12                                            | 12                                            |  |  |
| INSURANCE INSURANCE COMPANY                                                       |                                                                           | RANCE POLICY #                                   | VEHICLE COLOR                                                        | VEHICLE MODEL                                                                    | 11 12                                         | 11 12                                         |  |  |
| VERIFIED Progressive                                                              | e 02                                                                      | 848536                                           | WHI                                                                  | Other/Unknow                                                                     |                                               |                                               |  |  |
| TYPE OF USE                                                                       |                                                                           | US DOT #                                         | TOWED BY: COMPANY NAME                                               |                                                                                  | 9                                             |                                               |  |  |
|                                                                                   |                                                                           |                                                  |                                                                      |                                                                                  |                                               |                                               |  |  |
| INTERLOCK DEVICE HIT/SKIP UNIT EQUIPPED                                           |                                                                           | I - ≤10K LBS.<br>2 - 10,001 - 26K LBS.           | MATERIAL RELEASED     PLACARD                                        | CLASS # PLACARD ID #                                                             | 7 5                                           | 12 7 6 5                                      |  |  |
|                                                                                   |                                                                           | 3 - >26K LBS.                                    |                                                                      |                                                                                  | 5                                             |                                               |  |  |
| 1 - PASSENGER CAR<br>2 - PASSENGER VAN (MINIVAN)                                  | 8 - MOTORCYCLE 3-WHEELED 13 - S                                           | NOWMOBILE 19                                     | - LIMO (LIVERY VEHICLE)<br>- BUS (16+ PASSENGERS)<br>- OTHER VEHICLE | 23 - PEDESTRIAN/SKATER<br>24 - WHEELCHAIR (ANY TYPE)<br>25 - OTHER NON- MOTORIST | 14                                            |                                               |  |  |
| 05<br>3 - SPORT UTILITY VEHICLE<br>4 - PICK UP                                    | 10 - MOPED OR MOTORIZED 15 - S                                            | EMI-TRACTOR 21                                   | - HEAVY EQUIPMENT<br>- ANIMAL WITH RIDER or                          | 26 - BICYCLE<br>27 - TRAIN                                                       | 9                                             | 9 3 3                                         |  |  |
| UNIT TYPE 5 - CARGO VAN<br>6 - VAN (9-15 SEATS)                                   |                                                                           | ARM EQUIPMENT 22<br>IOTORHOME                    | ANIMAL-DRAWN VEHICLE                                                 | 99 - UNKNOWN OR HIT/SKIP                                                         | 8                                             | 7 8 4                                         |  |  |
|                                                                                   | ,,                                                                        |                                                  |                                                                      |                                                                                  | 12                                            | 7 6 5 12                                      |  |  |
| # of TRAILING UNITS                                                               |                                                                           |                                                  |                                                                      |                                                                                  | 11 12                                         |                                               |  |  |
| WAS VEHICLE OPERATING IN AUTONO                                                   |                                                                           | AUTOMATION                                       | 3 - CONDITIONAL<br>AUTOMATION                                        | 9 - UNKNOWN                                                                      |                                               |                                               |  |  |
| WHEN CRASH OCCURED?                                                               | AUTONOMOUS 1 - DRI<br>2 - PAF                                             |                                                  | 9 9 3                                                                | 3 9 9 3 3                                                                        |                                               |                                               |  |  |
| 1-TES 2-NO 9-OTHER/UNKNOW                                                         | WN MODE LEVEL                                                             |                                                  | 5 - FULL AUTOMATION                                                  |                                                                                  | 8 7 5                                         | 74 8 7 5 74                                   |  |  |
|                                                                                   |                                                                           | ILITARY                                          | 16 - FARM<br>17 - MOWING<br>18 - SNOW REMOVAL                        | 21 - MAIL CARRIER<br>99 - OTHER /UNKNOWN                                         | 7 6 5                                         | 7 5                                           |  |  |
| 4 - SCHOOL TRANSPORT<br>SPECIAL 5 - BUS-TRANSIT/COMMUTER                          |                                                                           | OLICE<br>UBLIC UTILITY<br>ONSTRUCTION EQUIPMENT  | 18 - SNOW REMOVAL<br>19 - TOWING<br>20 - SAFETY SERVICE PATROL       |                                                                                  | 6                                             | 6                                             |  |  |
| FUNCTION                                                                          | 13-04                                                                     |                                                  |                                                                      |                                                                                  |                                               | 12 12 12                                      |  |  |
| 0 6 1 - NO CARGO BODY TYPE                                                        |                                                                           | FERMODAL CONTAINER                               | 8 - POLE<br>9 - CARGO TANK                                           | 12 - CONCRETE MIXER<br>13 - AUTO TRANSPORTER                                     |                                               |                                               |  |  |
| 2 - BUS<br>CARGO BODY                                                             | 4 - LOGGING 6 - CA                                                        | RGO VAN/ENCLOSED BOX<br>AIN/CHIPS/GRAVEL         | 9 - CARGO TANK<br>10 - FLAT BED<br>11 - DUMP                         | 14 - GARBAGE/REFUSE<br>99 - OTHER / UNKNOWN                                      | , VV,                                         | 9 🖉 🖉 3 9 🗱 3                                 |  |  |
| ТҮРЕ                                                                              |                                                                           |                                                  |                                                                      |                                                                                  |                                               | •                                             |  |  |
| VEHICLE 1 - TURN SIGNALS<br>2 - HEAD LAMPS<br>3 - TAIL LAMPS                      | 5 - STEERING 8 - TRA                                                      | ORN OR SLICK TIRES<br>AILER EQUIPMENT<br>FECTIVE | 9 - MOTOR TROUBLE<br>10 - DISABLED FROM PRIOR<br>ACCIDENT            | 99 - OTHER / UNKNOWN                                                             | ь                                             | 6 6 6                                         |  |  |
| DEFECTS 1 - INTERSECTION -                                                        |                                                                           | FECTIVE<br>CYCLE LANE                            | 9 - MEDIAN/CROSSING ISLAND                                           |                                                                                  | _                                             |                                               |  |  |
| MARKED<br>CROSSWALK                                                               | 4 - MIDBLOCK - MARKED 7 - SH                                              | IOULDER/ROADSIDE                                 | 10 - DRIVEWAY ACCESS                                                 | 12 - FIRST RESPONDER<br>AT INCIDENT SCENE<br>99 - OTHER / UNKNOWN                | - NO DAMAGE [0]                               | - UNDERCARRIAGE [14]     - ALL AREAS [15]     |  |  |
| LOCATION AT 2 - INTERSECTION -<br>UNMARKED                                        | CROSSWALK 8 - SIE<br>5 - TRAVEL LANE-OTHER LOCATION                       | DEWALK                                           | 11 - SHARED USE PATHS OR<br>TRAILS                                   |                                                                                  |                                               | ALL AREAS [15]                                |  |  |
| IMPACT CROSSWALK<br>1 - NON-CONTACT                                               | 1 - STRAIGHT AHEAD 7 - MAI                                                | KING U-TURN                                      | 13 - NEGOTIATING A CURVE                                             | 18 - APPROACHING                                                                 |                                               | NITIAL POINT OF CONTACT                       |  |  |
| 4 3-STRIKING 0 1                                                                  |                                                                           | TERING TRAFFIC LANE<br>AVING TRAFFIC LANE        | 14 - ENTERING OR CROSSING<br>SPECIFIED LOCATION                      | OR LEAVING VEHICLE<br>19 - STANDING<br>20 - OTHER NON-MOTORIST                   |                                               |                                               |  |  |
| 4 - STRUCK PRE-CRASH                                                              | 4 - OVERTAKING/PASSING                                                    | ARKED<br>LOWING OR STOPPED                       | 15 - WALKING, RUNNING,<br>JOGGING, PLAYING                           | 21 - STANDING OUTSIDE<br>DISABLED VEHICLE                                        | 09 <sup>0 - NO DAMAGI</sup><br>1-12 - REFER T |                                               |  |  |
| ACTION 5 - BOTH STRIKING<br>& STRUCK                                              | S MAKING RIGHT TURN                                                       | TRAFFIC                                          | 16 - WORKING                                                         | 99 - OTHER / UNKNOWN                                                             | DIAGRAM                                       |                                               |  |  |
| 9 - OTHER / UNKNOWN                                                               | 12 - DF                                                                   | RIVERLESS                                        | 17 - PUSHING VEHICLE                                                 |                                                                                  | 13 - TOP                                      |                                               |  |  |
|                                                                                   |                                                                           |                                                  |                                                                      |                                                                                  |                                               | TRAFFIC                                       |  |  |
| 1 - NONE<br>2 - FAILURE TO YIELD                                                  | 8 - FOLLOWING TOO A P                                                     | PROPER START FROM<br>PARKED POSITION             | 17 - VISION OBSTRUCTION<br>18 - OPERATING DEFECTIVE                  | 21 - LYING IN ROADWAY<br>22 - NOT DISCERNABLE                                    | TRAFFICWAY FLOW                               | TRAFFIC CONTROL                               |  |  |
| 3 - RAN RED LIGHT<br>4 - RAN STOP SIGN                                            | 9 - IMPROPER LANE ILLI                                                    | OPPED OR PARKED<br>EGALLY                        | EQUIPMENT<br>19 - LOAD SHIFTING/<br>EAU ING/SPILLING                 | 23 - OPENING DOOR INTO<br>ROADWAY                                                | 1 - ONE-WAY                                   |                                               |  |  |
| 0 1 5 - UNSAFE SPEED<br>6 - IMPROPER TURN                                         | 10 - IMPROPER PASSING<br>11 - DROVE OFF ROAD 16 - WR                      | VERVING TO AVOID<br>RONG WAY                     | FALLING/SPILLING<br>20 - IMPROPER CROSSING                           | 99 - OTHER IMPROPER<br>ACTION                                                    | 1 2 - TWO-WAY                                 | 6 3 - FLASHER 6 - NO CONTROL                  |  |  |
| CONTRIBUTING<br>CIRCUMSTANCES                                                     | 12 - IMPROPER BACKING                                                     |                                                  |                                                                      |                                                                                  | # OF THROUGH LANES<br>ON ROAD                 | RAIL GRADE CROSSING                           |  |  |
|                                                                                   |                                                                           |                                                  |                                                                      |                                                                                  |                                               | 1 - NOT INVOLVED                              |  |  |
| SEQUENCE OF EVENTS                                                                |                                                                           |                                                  |                                                                      |                                                                                  | 4                                             | 2 - INVOLVED - ACTIVE CROSSING                |  |  |
| 1 - OVERTURN/ROLLOVER                                                             | 6 - EQUIPMENT FAILURE 11 - CR                                             | EVENTS<br>ROSS CENTERLINE -                      | 16 - RAILWAY VEHICLE                                                 | 22 - WORK ZONE                                                                   |                                               | 3 - INVOLVED - PASSIVE CROSSING               |  |  |
|                                                                                   | 7 - SEPARATION OF OP<br>UNITS TR                                          | POSITE DIRECTION OF<br>AVEL                      | 17 - ANIMAL - FARM<br>18 - ANIMAL - DEER                             | MAINTENANCE<br>EQUIPMENT                                                         | I                                             | INIT / NON-MOTORIST DIRECTION                 |  |  |
| 4 - JACKKNIFE                                                                     | 8 - RAN OFF ROAD RIGHT 12 - DO                                            | WNHILL RUNAWAY<br>HER NON-COLLISION              | 19 - ANIMAL - OTHER<br>20 - MOTOR VEHICLE IN                         | 23 - STRUCK BY FALLING,<br>SHIFTING CARGO OR                                     |                                               | 1 - NORTH 5 - NORTHEAST                       |  |  |
| 2 LOSS OR SHIFT                                                                   | 10 - CROSS MEDIAN 14 - PE                                                 | DESTRIAN                                         | 20 - MOTOR VEHICLE IN<br>TRANSPORT<br>21 - PARKED MOTOR VEHICLE      | ANYTHING SET IN<br>MOTION BY A MOTOR<br>VEHICLE                                  |                                               | 2 - SOUTH 6 - NORTHWEST                       |  |  |
|                                                                                   |                                                                           |                                                  |                                                                      | 24 - OTHER MOVABLE<br>OBJECT                                                     | FROM   4   TO                                 | 3 - EAST 7 - SOUTHEAST                        |  |  |
| 3                                                                                 | COL                                                                       | LISION WITH FIXED OBJECT - S                     | TRUCK                                                                |                                                                                  |                                               | 4 - WEST 8 - SOUTHWEST<br>9 - OTHER / UNKNOWN |  |  |
| 25 - IMPACT ATTENUATOR<br>/ CRASH CUSHION                                         |                                                                           | AFFIC SIGN POST                                  | 43 - CURB<br>44 - DITCH                                              | 50 -WORKZONE MAINTENANCE<br>EQUIPMENT                                            |                                               |                                               |  |  |
| 4 26 - BRIDGE OVERHEAD<br>STRUCTURE                                               | 33 - MEDIAN CABLE BARRIER 39 - LIG                                        | ERHEAD SIGN POST<br>SHT/LUMINARIES SUPPORT       | 45 - EMBANKMENT                                                      | 51 - WALL<br>52 - BUILDING                                                       | UNIT SPEED                                    | DETECTED SPEED                                |  |  |
| 27 - BRIDGE PIER OR ABUTMENT<br>28 - BRIDGE PARAPET                               | BARRIER 41 - OT                                                           | ILITY POLE<br>HER POST, POLE OR                  | 46 - FENCE<br>47 - MAILBOX                                           | 53 - TUNNEL<br>54 - OTHER FIXED OBJECT                                           | 6,0,                                          | 1 - STATED/ESTIMATED SPEED                    |  |  |
| 5 29 - BRIDGE RAIL<br>30 - GUARDRAIL FACE                                         | 35 - MEDIAN CONCRETE SUI<br>BARRIER 42 - CUI<br>36 - MEDIAN OTHER BARRIER | PPORT<br>LVERT                                   | 48 - TREE<br>49 - FIRE HYDRANT                                       | 99 - OTHER / UNKNOWN                                                             |                                               | 2 - CALCULATED / EDR                          |  |  |
| SU- GUAINDINIET AUE                                                               | 30 - WEDIAN UTREK BAKKIEK                                                 |                                                  |                                                                      | ŀ                                                                                | POSTED SPEED                                  | 3 - UNDETERMINED                              |  |  |
| <u>р</u>                                                                          |                                                                           |                                                  |                                                                      |                                                                                  | FUSTED SPEED                                  |                                               |  |  |
| . 1 .                                                                             | 1                                                                         |                                                  |                                                                      |                                                                                  | 6 0                                           |                                               |  |  |
| ISY8304 OH1U 1/19 [760-0820]                                                      | I MOST HAI                                                                | RMFUL EVENT                                      |                                                                      |                                                                                  |                                               | PAGE OF                                       |  |  |
| 101000+ 0110 1/19 [/00-0020]                                                      |                                                                           |                                                  |                                                                      |                                                                                  |                                               |                                               |  |  |