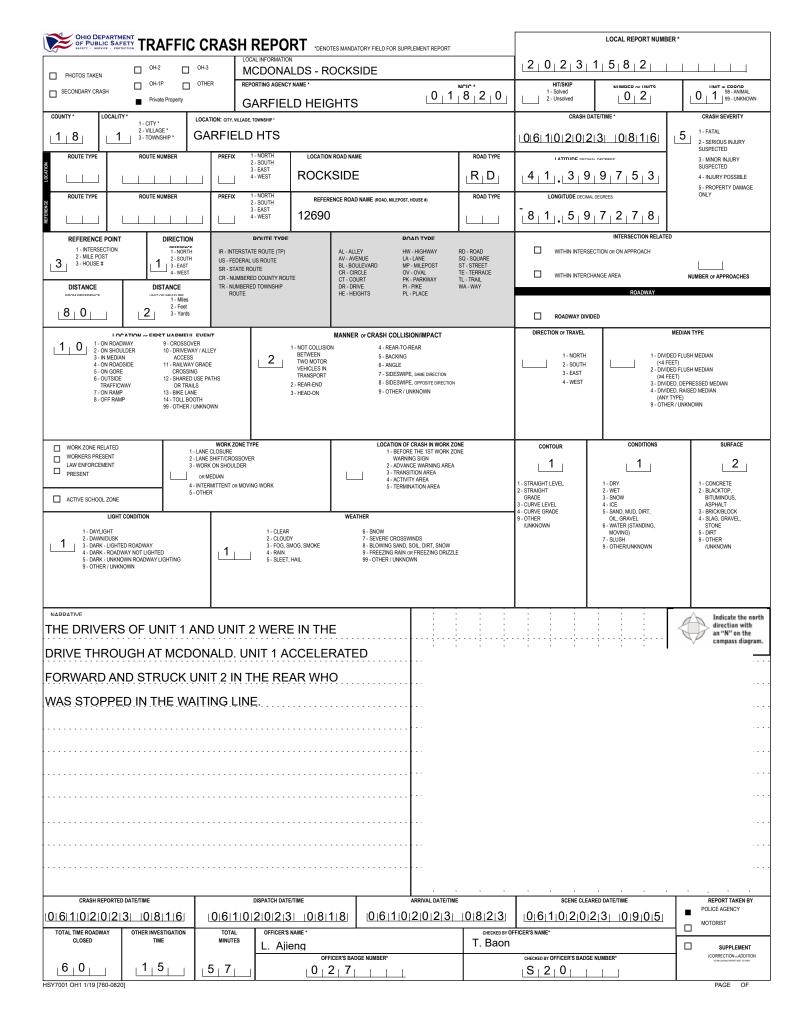

|                                                              |                                                                |                                           |                                              |                                                                        | LOCAL REPORT NUMBER                                   |                                                                  |
|--------------------------------------------------------------|----------------------------------------------------------------|-------------------------------------------|----------------------------------------------|------------------------------------------------------------------------|-------------------------------------------------------|------------------------------------------------------------------|
| OF PUBLIC SAFETY<br>SAFETY · SERVICE · PROTECTION            |                                                                | JN-MOTORIST                               |                                              |                                                                        |                                                       | 8 2                                                              |
| M UNIT # NAME: LAST, FIRST                                   | , MIDDLE                                                       |                                           |                                              |                                                                        |                                                       |                                                                  |
| T U I HAYD<br>ADDRESS: STREET, CITY, STATE, ZIP              | EN-ROBINSON                                                    | KATRINA                                   | Y                                            |                                                                        |                                                       | 3 4 0 F                                                          |
| 16816 GERAF                                                  |                                                                | ΜΔΡΙ                                      | EHTS. OH                                     | 44137                                                                  | CONTACT PHONE - INCLUDE AREA CODE                     |                                                                  |
| 10010                                                        | S AGENCY (NAME)                                                | INJURED TAKEN TO: MEDICAL FA              |                                              | QUIPMENT                                                               | DOT                                                   | BAG USAGE EJECTION TRAPPED                                       |
|                                                              |                                                                |                                           |                                              |                                                                        |                                                       |                                                                  |
| OL STATE OPERATOR LICE                                       | NSE NUMBER                                                     | OFFENSE CHARG                             | CODE                                         | OFFENSE DESCRIPTION                                                    | CITAT                                                 | FION NUMBER                                                      |
| OL CLASS ENDORSEMENT<br>SELECT UP TO 2                       | RESTRICTION SELECT UP TO 3                                     | DRIVER<br>DISTRACTED                      | ALCOHOL / DRUG SUSPECTED                     | CONDITION                                                              | ALCOHOL TEST                                          | DRUG TEST(S)                                                     |
|                                                              |                                                                |                                           | ALCOHOL MARUUANA                             | 1 1                                                                    | TYPE VALUE STATUS                                     | TYPE RESULT SELECT UP TO 4                                       |
| MUNIT# NAME: LAST, FIRST                                     |                                                                |                                           | OTHER DRUG                                   |                                                                        |                                                       |                                                                  |
| 0_2_JOHN                                                     |                                                                | SABRINA                                   | NICOLE                                       |                                                                        |                                                       | 5   3 7   F                                                      |
| ADDRESS: STREET, CITY, STATE, ZIP                            |                                                                |                                           | HIGGEL                                       |                                                                        | CONTACT PHONE - INCLUDE AREA CODE                     |                                                                  |
| 10010                                                        | VAY BLVD                                                       |                                           | E HEIGHTS OH                                 |                                                                        | SEATING POSITION AIR B                                | AG USAGE EJECTION TRAPPED                                        |
| INJURIES INJURED EN<br>TAKEN<br>BY<br>5                      | NS AGENCT (NAME)                                               | INJURED TAKEN TO: MEDICAL FA              | CILITY (NAME, CITY) USED                     |                                                                        | DOT-compliant MC HELMET 0 1                           |                                                                  |
| OL STATE OPERATOR LICE                                       | NSE NUMBER                                                     | OFFENSE CHARGE                            |                                              | OFFENSE DESCRIPTION                                                    |                                                       |                                                                  |
|                                                              |                                                                |                                           |                                              |                                                                        |                                                       |                                                                  |
| OL CLASS ENDORSEMENT<br>SELECT UP TO 2                       | RESTRICTION SELECT UP TO 3                                     | DRIVER<br>DISTRACTED<br>BY                | ALCOHOL / DRUG SUSPECTED                     | CONDITION                                                              | ALCOHOL TEST<br>TYPE VALUE STATUS                     | DRUG TEST(S)<br>TYPE RESULT SELECT UP TO 4                       |
|                                                              |                                                                |                                           |                                              | 1 1                                                                    |                                                       |                                                                  |
| UNIT # NAME: LAST, FIRST                                     | , MIDDLE                                                       |                                           |                                              |                                                                        | DATE OF BIRTH                                         | AGE GENDER                                                       |
|                                                              |                                                                |                                           |                                              |                                                                        |                                                       |                                                                  |
| R ADDRESS: STREET, CITY, STATE, ZIP                          |                                                                |                                           |                                              |                                                                        | CONTACT PHONE - INCLUDE AREA CODE                     |                                                                  |
| INJURIES INJURED EN                                          | IS AGENCY (NAME)                                               | INJURED TAKEN TO: MEDICAL FAC             | CILITY (NAME, CITY) SAFETY ECUSED            |                                                                        |                                                       | AG USAGE EJECTION TRAPPED                                        |
|                                                              |                                                                |                                           |                                              |                                                                        | DOT-COMPLIANT<br>MC HELMET                            |                                                                  |
| OL STATE OPERATOR LICE                                       | NSE NUMBER                                                     | OFFENSE CHARGE                            | D LOCAL<br>CODE                              | OFFENSE DESCRIPTION                                                    | CITAT                                                 | ION NUMBER                                                       |
| O OL CLASS ENDORSEMENT<br>SELECT UP TO 2                     | RESTRICTION SELECT UP TO 3                                     | DRIVER                                    | ALCOHOL / DRUG SUSPECTED                     | CONDITION                                                              | ALCOHOL TEST                                          | DRUG TEST(S)                                                     |
|                                                              |                                                                | DISTRACTED<br>BY                          | ALCOHOL MARIJUANA                            | STATUS                                                                 | TYPE VALUE STATUS                                     | TYPE RESULT SELECT UP TO 4                                       |
|                                                              | SEATING POSITION                                               | AIR BAG                                   | OTHER DRUG                                   | OL RESTRICTION                                                         | (S) DRIVER DISTRACTION                                | TEST STATUS                                                      |
| 1 - FATAL                                                    | 1 - FRONT - LEFT SIDE<br>(MOTORCYCLE DRIVER)                   | 1 - NOT DEPLOYED                          | 1 - CLASS A                                  | 1 - ALCOHOL INTERLOCK<br>DEVICE                                        | 1 - NOT DISTRACTED                                    | 1 - NONE GIVEN                                                   |
| 2 - SUSPECTED SERIOUS INJURY<br>3 - SUSPECTED MINOR INJURY   | 2 - FRONT - MIDDLE<br>3 - FRONT - RIGHT SIDE                   | 2 - DEPLOYED FRONT<br>3 - DEPLOYED SIDE   | 2 - CLASS B<br>3 - CLASS C                   | 2 - CDL INTRASTATE ONLY<br>3 - CORRECTIVE LENSES                       | 2 - MANUALLY OPERATING AN<br>ELECTRONIC COMMUNICATION | 2 - TEST REFUSED<br>3 - TEST GIVEN, CONTAMINATED                 |
| 4 - POSSIBLE INJURY                                          | 4 - SECOND - LEFT SIDE<br>(MOTORCYCLE PASSENGER)               | 4 - DEPLOYED BOTH FRONT / SIDE            | 4 - REGULAR CLASS (OHIO = D)                 | 4 - FARM WAIVER                                                        | DEVICE (TEXTING, TYPING,<br>DIALING)                  | SAMPLE / UNUSABLE                                                |
| - NO APPARENT INJURY                                         | 5 - SECOND - MIDDLE<br>6 - SECOND - RIGHT SIDE                 | 5 - NOT APPLICABLE                        | 5 - M / C MOPED ONLY                         | 5 - EXCEPT CLASS A BUS<br>6 - EXCEPT CLASS A                           | 3 - TALKING ON HANDS-FREE<br>COMMUNICATION DEVICE     | 4 - TEST GIVEN, RESULTS KNOWN<br>5 - TEST GIVEN, RESULTS UNKNOWN |
| INJURED TAKEN BY                                             | 7 - THIRD - LEFT SIDE<br>(MOTORCYCLE SIDE CAR)                 | 9 - DEPLOYMENT UNKNOWN                    | 6 - NO VALID OL                              | & CLASS B BUS<br>7 - EXCEPT TRACTOR-TRAIL                              | COMMUNICATION DEVICE                                  |                                                                  |
| 1 - NOT TRANSPORTED<br>/TREATED AT SCENE                     | 8 - THIRD - MIDDLE                                             |                                           |                                              | 8 - INTERMEDIATE LICENSE<br>RESTRICTIONS                               | 5 - OTHER ACTIVITY WITH AN<br>ELECTRONIC DEVICE       |                                                                  |
| 2 - EMS<br>3 - POLICE                                        | 9 - THIRD - RIGHT SIDE<br>10 - SLEEPER SECTION OF<br>TRUCK CAR | EJECTION<br>1 - NOT EJECTED               | OL ENDORSEMENT<br>H - HAZMAT                 | 9 - LEARNER'S PERMIT<br>RESTRICTIONS                                   | 6 - PASSENGER<br>7 - OTHER DISTRACTION INSIDE         | ALCOHOL TEST TYPE<br>1 - NONE                                    |
| - OTHER / UNKNOWN                                            | TRUCK CAB<br>11 - PASSENGER IN OTHER<br>ENCLOSED CARGO AREA    | 2 - PARTIALLY EJECTED                     | M - MOTORCYCLE                               | 10 - LIMITED TO DAYLIGHT<br>ONLY<br>11 - LIMITED TO EMPLOYMEI          | THE VEHICLE                                           | 2 - BLOOD                                                        |
|                                                              | (NON-TRAILING UNIT, BUS,<br>PICK-UP WITH CAP)                  | 3 - TOTALLY EJECTED<br>4 - NOT APPLICABLE | P - PASSENGER<br>N - TANKER                  | 12 - LIMITED - OTHER                                                   | THE VEHICLE                                           | 3 - URINE<br>4 - BREATH                                          |
| SAFETY EQUIPMENT                                             | 12 - PASSENGER IN<br>UNENCLOSED                                |                                           | Q - MOTOR SCOOTER                            | 13 - MECHANICAL DEVICES<br>(SPECIAL BRAKES, HAND<br>CONTROLS, OR OTHER | 9 - OTHER / UNKNOWN                                   | 5 - OTHER                                                        |
| 2 - SHOULDER BELT ONLY USED<br>3 - LAP BELT ONLY USED        | CARGO AREA<br>13 - TRAILING UNIT                               | TRAPPED<br>1 - NOT TRAPPED                | R - THREE-WHEEL MOTORCYCLE<br>S - SCHOOL BUS | ADAPTIVE DEVICES)<br>14 - MILITARY VEHICLES ON                         | Y                                                     |                                                                  |
| 4 - SHOULDER & LAP BELT USED<br>5 - CHILD RESTRAINT SYSTEM - | 14 - RIDING ON VEHICLE<br>EXTERIOR                             | 2 - EXTRICATED BY<br>MECHANICAL MEANS     | T - DOUBLE & TRIPLE TRAILERS                 | 15 - MOTOR VEHICLES<br>WITHOUT AIR BRAKES                              |                                                       | DRUG TEST TYPE<br>1 - NONE                                       |
| FORWARD FACING<br>6 - CHILD RESTRAINT SYSTEM -               | (NON-TRAILING UNIT)<br>15 - NON-MOTORIST                       | 3 - FREED BY                              | X - TANKER / HAZMAT                          | 16 - OUTSIDE MIRROR<br>17 - PROSTHETIC AID                             | CONDITION                                             | 2 - BLOOD<br>3 - URINE                                           |
| REAR FACING<br>7 - BOOSTER SEAT                              | 99 - OTHER / UNKNOWN                                           | NON-MECHANICAL MEANS                      |                                              | 18 - OTHER                                                             | 1 - APPARENTLY NORMAL<br>2 - PHYSICAL IMPAIRMENT      | 4 - OTHER                                                        |
| 8 - HELMET USED<br>9 - PROTECTIVE PADS USED                  |                                                                |                                           |                                              |                                                                        | 3 - EMOTIONAL (E.G. DEPRESSED,<br>ANGRY, DISTURBED)   |                                                                  |
| (ELBOWS, KNEES, ETC.)<br>10 - REFLECTIVE CLOTHING            |                                                                |                                           | GENDER<br>F - FEMALE                         |                                                                        | 4 - ILLNESS                                           | DRUG TEST RESULT(S)<br>1 - AMPHETAMINES                          |
| 11 - LIGHTING - PEDESTRIAN<br>/ BICYCLE ONLY                 |                                                                |                                           | M - MALE                                     |                                                                        | 5 - FELL ASLEEP, FAINTED,<br>FATIGUED, ETC.           | 2 - BARBITURATES<br>3 - BENZODIAZEPINES                          |
| 99 - OTHER / UNKNOWN                                         |                                                                |                                           | U - OTHER/UNKNOWN                            |                                                                        | 6 - UNDER THE INFLUENCE OF<br>MEDICATIONS / DRUGS     | 4 - CANNABINOIDS<br>5 - COCAINE                                  |
|                                                              |                                                                |                                           |                                              |                                                                        | /ALCOHOL                                              | 6 - OPIATES / OPIOIDS                                            |
|                                                              |                                                                |                                           |                                              |                                                                        |                                                       | 7 - OTHER                                                        |
|                                                              |                                                                |                                           |                                              |                                                                        | 9 - OTHER / UNKNOWN                                   | 7 - OTHER<br>8 - NEGATIVE RESULTS                                |
|                                                              |                                                                |                                           |                                              |                                                                        | 9 - OTHER / UNKNOWN                                   |                                                                  |