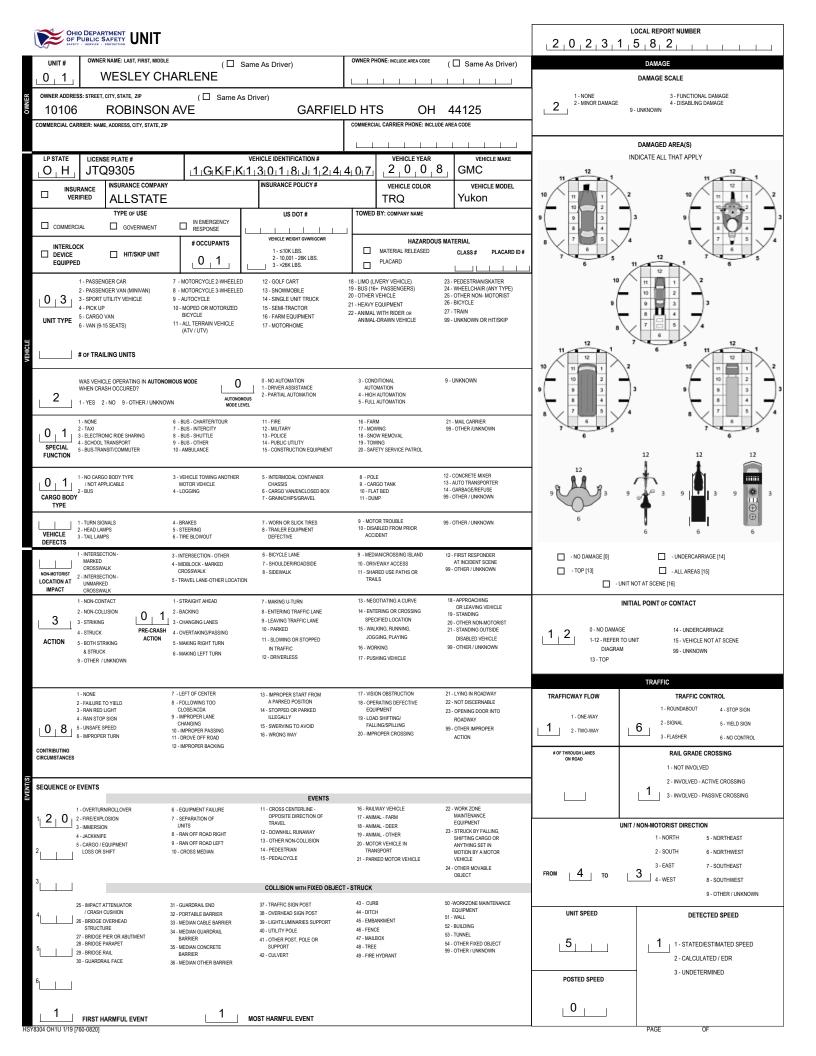

|                                                              |                                                                |                                           |                                              |                                                                        | LOCAL REPORT NUMBER                                   |                                                                  |
|--------------------------------------------------------------|----------------------------------------------------------------|-------------------------------------------|----------------------------------------------|------------------------------------------------------------------------|-------------------------------------------------------|------------------------------------------------------------------|
| OF PUBLIC SAFETY<br>SAFETY · SERVICE · PROTECTION            |                                                                | JN-MOTORIST                               |                                              |                                                                        |                                                       | 8 2                                                              |
| M UNIT # NAME: LAST, FIRST                                   | , MIDDLE                                                       |                                           |                                              |                                                                        |                                                       |                                                                  |
| T U I HAYD<br>ADDRESS: STREET, CITY, STATE, ZIP              | EN-ROBINSON                                                    | KATRINA                                   | Y                                            |                                                                        |                                                       | 3 4 0 F                                                          |
| 16816 GERAF                                                  |                                                                | ΜΔΡΙ                                      | EHTS. OH                                     | 44137                                                                  | CONTACT PHONE - INCLUDE AREA CODE                     |                                                                  |
| 10010                                                        | S AGENCY (NAME)                                                | INJURED TAKEN TO: MEDICAL FA              |                                              | QUIPMENT                                                               | DOT                                                   | BAG USAGE EJECTION TRAPPED                                       |
|                                                              |                                                                |                                           |                                              |                                                                        |                                                       |                                                                  |
| OL STATE OPERATOR LICE                                       | NSE NUMBER                                                     | OFFENSE CHARG                             | CODE                                         | OFFENSE DESCRIPTION                                                    | CITAT                                                 | FION NUMBER                                                      |
| OL CLASS ENDORSEMENT<br>SELECT UP TO 2                       | RESTRICTION SELECT UP TO 3                                     | DRIVER<br>DISTRACTED                      | ALCOHOL / DRUG SUSPECTED                     | CONDITION                                                              | ALCOHOL TEST                                          | DRUG TEST(S)                                                     |
|                                                              |                                                                |                                           | ALCOHOL MARUUANA                             | 1 1                                                                    | TYPE VALUE STATUS                                     | TYPE RESULT SELECT UP TO 4                                       |
| MUNIT# NAME: LAST, FIRST                                     |                                                                |                                           | OTHER DRUG                                   |                                                                        |                                                       |                                                                  |
| 0_2_JOHN                                                     |                                                                | SABRINA                                   | NICOLE                                       |                                                                        |                                                       | 5   3 7   F                                                      |
| ADDRESS: STREET, CITY, STATE, ZIP                            |                                                                |                                           | HIGGEL                                       |                                                                        | CONTACT PHONE - INCLUDE AREA CODE                     |                                                                  |
| 10010                                                        | VAY BLVD                                                       |                                           | E HEIGHTS OH                                 |                                                                        | SEATING POSITION AIR B                                | AG USAGE EJECTION TRAPPED                                        |
| INJURIES INJURED EN<br>TAKEN<br>BY<br>5                      | NS AGENCT (NAME)                                               | INJURED TAKEN TO: MEDICAL FA              | CILITY (NAME, CITY) USED                     |                                                                        | DOT-compliant MC HELMET 0 1                           |                                                                  |
| OL STATE OPERATOR LICE                                       | NSE NUMBER                                                     | OFFENSE CHARGE                            |                                              | OFFENSE DESCRIPTION                                                    |                                                       |                                                                  |
|                                                              |                                                                |                                           |                                              |                                                                        |                                                       |                                                                  |
| OL CLASS ENDORSEMENT<br>SELECT UP TO 2                       | RESTRICTION SELECT UP TO 3                                     | DRIVER<br>DISTRACTED<br>BY                | ALCOHOL / DRUG SUSPECTED                     | CONDITION                                                              | ALCOHOL TEST<br>TYPE VALUE STATUS                     | DRUG TEST(S)<br>TYPE RESULT SELECT UP TO 4                       |
|                                                              |                                                                |                                           |                                              | 1 1                                                                    |                                                       |                                                                  |
| UNIT # NAME: LAST, FIRST                                     | , MIDDLE                                                       |                                           |                                              |                                                                        | DATE OF BIRTH                                         | AGE GENDER                                                       |
|                                                              |                                                                |                                           |                                              |                                                                        |                                                       |                                                                  |
| R ADDRESS: STREET, CITY, STATE, ZIP                          |                                                                |                                           |                                              |                                                                        | CONTACT PHONE - INCLUDE AREA CODE                     |                                                                  |
| INJURIES INJURED EN                                          | IS AGENCY (NAME)                                               | INJURED TAKEN TO: MEDICAL FAC             | CILITY (NAME, CITY) SAFETY ECUSED            |                                                                        |                                                       | AG USAGE EJECTION TRAPPED                                        |
|                                                              |                                                                |                                           |                                              |                                                                        | DOT-COMPLIANT<br>MC HELMET                            |                                                                  |
| OL STATE OPERATOR LICE                                       | NSE NUMBER                                                     | OFFENSE CHARGE                            | D LOCAL<br>CODE                              | OFFENSE DESCRIPTION                                                    | CITAT                                                 | ION NUMBER                                                       |
| O OL CLASS ENDORSEMENT<br>SELECT UP TO 2                     | RESTRICTION SELECT UP TO 3                                     | DRIVER                                    | ALCOHOL / DRUG SUSPECTED                     | CONDITION                                                              | ALCOHOL TEST                                          | DRUG TEST(S)                                                     |
|                                                              |                                                                | DISTRACTED<br>BY                          | ALCOHOL MARIJUANA                            | STATUS                                                                 | TYPE VALUE STATUS                                     | TYPE RESULT SELECT UP TO 4                                       |
|                                                              | SEATING POSITION                                               | AIR BAG                                   | OTHER DRUG                                   | OL RESTRICTION                                                         | (S) DRIVER DISTRACTION                                | TEST STATUS                                                      |
| 1 - FATAL                                                    | 1 - FRONT - LEFT SIDE<br>(MOTORCYCLE DRIVER)                   | 1 - NOT DEPLOYED                          | 1 - CLASS A                                  | 1 - ALCOHOL INTERLOCK<br>DEVICE                                        | 1 - NOT DISTRACTED                                    | 1 - NONE GIVEN                                                   |
| 2 - SUSPECTED SERIOUS INJURY<br>3 - SUSPECTED MINOR INJURY   | 2 - FRONT - MIDDLE<br>3 - FRONT - RIGHT SIDE                   | 2 - DEPLOYED FRONT<br>3 - DEPLOYED SIDE   | 2 - CLASS B<br>3 - CLASS C                   | 2 - CDL INTRASTATE ONLY<br>3 - CORRECTIVE LENSES                       | 2 - MANUALLY OPERATING AN<br>ELECTRONIC COMMUNICATION | 2 - TEST REFUSED<br>3 - TEST GIVEN, CONTAMINATED                 |
| 4 - POSSIBLE INJURY                                          | 4 - SECOND - LEFT SIDE<br>(MOTORCYCLE PASSENGER)               | 4 - DEPLOYED BOTH FRONT / SIDE            | 4 - REGULAR CLASS (OHIO = D)                 | 4 - FARM WAIVER                                                        | DEVICE (TEXTING, TYPING,<br>DIALING)                  | SAMPLE / UNUSABLE                                                |
| - NO APPARENT INJURY                                         | 5 - SECOND - MIDDLE<br>6 - SECOND - RIGHT SIDE                 | 5 - NOT APPLICABLE                        | 5 - M / C MOPED ONLY                         | 5 - EXCEPT CLASS A BUS<br>6 - EXCEPT CLASS A                           | 3 - TALKING ON HANDS-FREE<br>COMMUNICATION DEVICE     | 4 - TEST GIVEN, RESULTS KNOWN<br>5 - TEST GIVEN, RESULTS UNKNOWN |
| INJURED TAKEN BY                                             | 7 - THIRD - LEFT SIDE<br>(MOTORCYCLE SIDE CAR)                 | 9 - DEPLOYMENT UNKNOWN                    | 6 - NO VALID OL                              | & CLASS B BUS<br>7 - EXCEPT TRACTOR-TRAIL                              | COMMUNICATION DEVICE                                  |                                                                  |
| 1 - NOT TRANSPORTED<br>/TREATED AT SCENE                     | 8 - THIRD - MIDDLE                                             |                                           |                                              | 8 - INTERMEDIATE LICENSE<br>RESTRICTIONS                               | 5 - OTHER ACTIVITY WITH AN<br>ELECTRONIC DEVICE       |                                                                  |
| 2 - EMS<br>3 - POLICE                                        | 9 - THIRD - RIGHT SIDE<br>10 - SLEEPER SECTION OF<br>TRUCK CAR | EJECTION<br>1 - NOT EJECTED               | OL ENDORSEMENT<br>H - HAZMAT                 | 9 - LEARNER'S PERMIT<br>RESTRICTIONS                                   | 6 - PASSENGER<br>7 - OTHER DISTRACTION INSIDE         | ALCOHOL TEST TYPE<br>1 - NONE                                    |
| - OTHER / UNKNOWN                                            | TRUCK CAB<br>11 - PASSENGER IN OTHER<br>ENCLOSED CARGO AREA    | 2 - PARTIALLY EJECTED                     | M - MOTORCYCLE                               | 10 - LIMITED TO DAYLIGHT<br>ONLY<br>11 - LIMITED TO EMPLOYMEI          | THE VEHICLE                                           | 2 - BLOOD                                                        |
|                                                              | (NON-TRAILING UNIT, BUS,<br>PICK-UP WITH CAP)                  | 3 - TOTALLY EJECTED<br>4 - NOT APPLICABLE | P - PASSENGER<br>N - TANKER                  | 12 - LIMITED - OTHER                                                   | THE VEHICLE                                           | 3 - URINE<br>4 - BREATH                                          |
| SAFETY EQUIPMENT                                             | 12 - PASSENGER IN<br>UNENCLOSED                                |                                           | Q - MOTOR SCOOTER                            | 13 - MECHANICAL DEVICES<br>(SPECIAL BRAKES, HAND<br>CONTROLS, OR OTHER | 9 - OTHER / UNKNOWN                                   | 5 - OTHER                                                        |
| 2 - SHOULDER BELT ONLY USED<br>3 - LAP BELT ONLY USED        | CARGO AREA<br>13 - TRAILING UNIT                               | TRAPPED<br>1 - NOT TRAPPED                | R - THREE-WHEEL MOTORCYCLE<br>S - SCHOOL BUS | ADAPTIVE DEVICES)<br>14 - MILITARY VEHICLES ON                         | Y                                                     |                                                                  |
| 4 - SHOULDER & LAP BELT USED<br>5 - CHILD RESTRAINT SYSTEM - | 14 - RIDING ON VEHICLE<br>EXTERIOR                             | 2 - EXTRICATED BY<br>MECHANICAL MEANS     | T - DOUBLE & TRIPLE TRAILERS                 | 15 - MOTOR VEHICLES<br>WITHOUT AIR BRAKES                              |                                                       | DRUG TEST TYPE<br>1 - NONE                                       |
| FORWARD FACING<br>6 - CHILD RESTRAINT SYSTEM -               | (NON-TRAILING UNIT)<br>15 - NON-MOTORIST                       | 3 - FREED BY                              | X - TANKER / HAZMAT                          | 16 - OUTSIDE MIRROR<br>17 - PROSTHETIC AID                             | CONDITION                                             | 2 - BLOOD<br>3 - URINE                                           |
| REAR FACING<br>7 - BOOSTER SEAT                              | 99 - OTHER / UNKNOWN                                           | NON-MECHANICAL MEANS                      |                                              | 18 - OTHER                                                             | 1 - APPARENTLY NORMAL<br>2 - PHYSICAL IMPAIRMENT      | 4 - OTHER                                                        |
| 8 - HELMET USED<br>9 - PROTECTIVE PADS USED                  |                                                                |                                           |                                              |                                                                        | 3 - EMOTIONAL (E.G. DEPRESSED,<br>ANGRY, DISTURBED)   |                                                                  |
| (ELBOWS, KNEES, ETC.)<br>10 - REFLECTIVE CLOTHING            |                                                                |                                           | GENDER<br>F - FEMALE                         |                                                                        | 4 - ILLNESS                                           | DRUG TEST RESULT(S)<br>1 - AMPHETAMINES                          |
| 11 - LIGHTING - PEDESTRIAN<br>/ BICYCLE ONLY                 |                                                                |                                           | M - MALE                                     |                                                                        | 5 - FELL ASLEEP, FAINTED,<br>FATIGUED, ETC.           | 2 - BARBITURATES<br>3 - BENZODIAZEPINES                          |
| 99 - OTHER / UNKNOWN                                         |                                                                |                                           | U - OTHER/UNKNOWN                            |                                                                        | 6 - UNDER THE INFLUENCE OF<br>MEDICATIONS / DRUGS     | 4 - CANNABINOIDS<br>5 - COCAINE                                  |
|                                                              |                                                                |                                           |                                              |                                                                        | /ALCOHOL                                              | 6 - OPIATES / OPIOIDS                                            |
|                                                              |                                                                |                                           |                                              |                                                                        |                                                       | 7 - OTHER                                                        |
|                                                              |                                                                |                                           |                                              |                                                                        | 9 - OTHER / UNKNOWN                                   | 7 - OTHER<br>8 - NEGATIVE RESULTS                                |
|                                                              |                                                                |                                           |                                              |                                                                        | 9 - OTHER / UNKNOWN                                   |                                                                  |