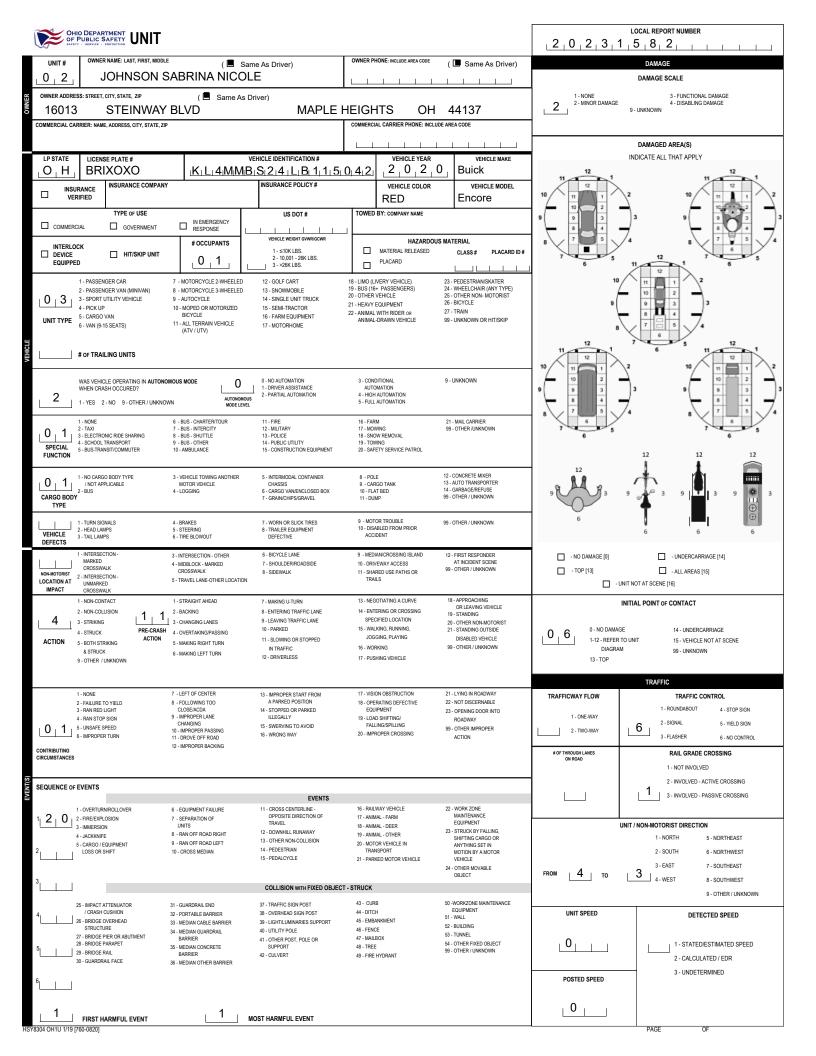

|                                                              |                                                                |                                           |                                              |                                                                        | LOCAL REPORT NUMBER                                   |                                                                  |
|--------------------------------------------------------------|----------------------------------------------------------------|-------------------------------------------|----------------------------------------------|------------------------------------------------------------------------|-------------------------------------------------------|------------------------------------------------------------------|
| OF PUBLIC SAFETY<br>SAFETY · SERVICE · PROTECTION            |                                                                | JN-MOTORIST                               |                                              |                                                                        |                                                       | 8 2                                                              |
| M UNIT # NAME: LAST, FIRST                                   | , MIDDLE                                                       |                                           |                                              |                                                                        |                                                       |                                                                  |
| T U I HAYD<br>ADDRESS: STREET, CITY, STATE, ZIP              | EN-ROBINSON                                                    | KATRINA                                   | Y                                            |                                                                        |                                                       | 3 4 0 F                                                          |
| 16816 GERAF                                                  |                                                                | ΜΔΡΙ                                      | EHTS. OH                                     | 44137                                                                  | CONTACT PHONE - INCLUDE AREA CODE                     |                                                                  |
| 10010                                                        | S AGENCY (NAME)                                                | INJURED TAKEN TO: MEDICAL FA              |                                              | QUIPMENT                                                               | DOT                                                   | BAG USAGE EJECTION TRAPPED                                       |
|                                                              |                                                                |                                           |                                              |                                                                        |                                                       |                                                                  |
| OL STATE OPERATOR LICE                                       | NSE NUMBER                                                     | OFFENSE CHARG                             | CODE                                         | OFFENSE DESCRIPTION                                                    | CITAT                                                 | FION NUMBER                                                      |
| OL CLASS ENDORSEMENT<br>SELECT UP TO 2                       | RESTRICTION SELECT UP TO 3                                     | DRIVER<br>DISTRACTED                      | ALCOHOL / DRUG SUSPECTED                     | CONDITION                                                              | ALCOHOL TEST                                          | DRUG TEST(S)                                                     |
|                                                              |                                                                |                                           | ALCOHOL MARUUANA                             | 1 1                                                                    | TYPE VALUE STATUS                                     | TYPE RESULT SELECT UP TO 4                                       |
| MUNIT# NAME: LAST, FIRST                                     |                                                                |                                           | OTHER DRUG                                   |                                                                        |                                                       |                                                                  |
| 0_2_JOHN                                                     |                                                                | SABRINA                                   | NICOLE                                       |                                                                        |                                                       | 5   3 7   F                                                      |
| ADDRESS: STREET, CITY, STATE, ZIP                            |                                                                |                                           | HIGGEL                                       |                                                                        | CONTACT PHONE - INCLUDE AREA CODE                     |                                                                  |
| 10010                                                        | VAY BLVD                                                       |                                           | E HEIGHTS OH                                 |                                                                        | SEATING POSITION AIR B                                | AG USAGE EJECTION TRAPPED                                        |
| INJURIES INJURED EN<br>TAKEN<br>BY<br>5                      | NS AGENCT (NAME)                                               | INJURED TAKEN TO: MEDICAL FA              | CILITY (NAME, CITY) USED                     |                                                                        | DOT-compliant MC HELMET 0 1                           |                                                                  |
| OL STATE OPERATOR LICE                                       | NSE NUMBER                                                     | OFFENSE CHARGE                            |                                              | OFFENSE DESCRIPTION                                                    |                                                       |                                                                  |
|                                                              |                                                                |                                           |                                              |                                                                        |                                                       |                                                                  |
| OL CLASS ENDORSEMENT<br>SELECT UP TO 2                       | RESTRICTION SELECT UP TO 3                                     | DRIVER<br>DISTRACTED<br>BY                | ALCOHOL / DRUG SUSPECTED                     | CONDITION                                                              | ALCOHOL TEST<br>TYPE VALUE STATUS                     | DRUG TEST(S)<br>TYPE RESULT SELECT UP TO 4                       |
|                                                              |                                                                |                                           |                                              | 1 1                                                                    |                                                       |                                                                  |
| UNIT # NAME: LAST, FIRST                                     | , MIDDLE                                                       |                                           |                                              |                                                                        | DATE OF BIRTH                                         | AGE GENDER                                                       |
|                                                              |                                                                |                                           |                                              |                                                                        |                                                       |                                                                  |
| R ADDRESS: STREET, CITY, STATE, ZIP                          |                                                                |                                           |                                              |                                                                        | CONTACT PHONE - INCLUDE AREA CODE                     |                                                                  |
| INJURIES INJURED EN                                          | IS AGENCY (NAME)                                               | INJURED TAKEN TO: MEDICAL FAC             | CILITY (NAME, CITY) SAFETY ECUSED            |                                                                        |                                                       | AG USAGE EJECTION TRAPPED                                        |
|                                                              |                                                                |                                           |                                              |                                                                        | DOT-COMPLIANT<br>MC HELMET                            |                                                                  |
| OL STATE OPERATOR LICE                                       | NSE NUMBER                                                     | OFFENSE CHARGE                            | D LOCAL<br>CODE                              | OFFENSE DESCRIPTION                                                    | CITAT                                                 | ION NUMBER                                                       |
| O OL CLASS ENDORSEMENT<br>SELECT UP TO 2                     | RESTRICTION SELECT UP TO 3                                     | DRIVER                                    | ALCOHOL / DRUG SUSPECTED                     | CONDITION                                                              | ALCOHOL TEST                                          | DRUG TEST(S)                                                     |
|                                                              |                                                                | DISTRACTED<br>BY                          | ALCOHOL MARIJUANA                            | STATUS                                                                 | TYPE VALUE STATUS                                     | TYPE RESULT SELECT UP TO 4                                       |
|                                                              | SEATING POSITION                                               | AIR BAG                                   | OTHER DRUG                                   | OL RESTRICTION                                                         | (S) DRIVER DISTRACTION                                | TEST STATUS                                                      |
| 1 - FATAL                                                    | 1 - FRONT - LEFT SIDE<br>(MOTORCYCLE DRIVER)                   | 1 - NOT DEPLOYED                          | 1 - CLASS A                                  | 1 - ALCOHOL INTERLOCK<br>DEVICE                                        | 1 - NOT DISTRACTED                                    | 1 - NONE GIVEN                                                   |
| 2 - SUSPECTED SERIOUS INJURY<br>3 - SUSPECTED MINOR INJURY   | 2 - FRONT - MIDDLE<br>3 - FRONT - RIGHT SIDE                   | 2 - DEPLOYED FRONT<br>3 - DEPLOYED SIDE   | 2 - CLASS B<br>3 - CLASS C                   | 2 - CDL INTRASTATE ONLY<br>3 - CORRECTIVE LENSES                       | 2 - MANUALLY OPERATING AN<br>ELECTRONIC COMMUNICATION | 2 - TEST REFUSED<br>3 - TEST GIVEN, CONTAMINATED                 |
| 4 - POSSIBLE INJURY                                          | 4 - SECOND - LEFT SIDE<br>(MOTORCYCLE PASSENGER)               | 4 - DEPLOYED BOTH FRONT / SIDE            | 4 - REGULAR CLASS (OHIO = D)                 | 4 - FARM WAIVER                                                        | DEVICE (TEXTING, TYPING,<br>DIALING)                  | SAMPLE / UNUSABLE                                                |
| - NO APPARENT INJURY                                         | 5 - SECOND - MIDDLE<br>6 - SECOND - RIGHT SIDE                 | 5 - NOT APPLICABLE                        | 5 - M / C MOPED ONLY                         | 5 - EXCEPT CLASS A BUS<br>6 - EXCEPT CLASS A                           | 3 - TALKING ON HANDS-FREE<br>COMMUNICATION DEVICE     | 4 - TEST GIVEN, RESULTS KNOWN<br>5 - TEST GIVEN, RESULTS UNKNOWN |
| INJURED TAKEN BY                                             | 7 - THIRD - LEFT SIDE<br>(MOTORCYCLE SIDE CAR)                 | 9 - DEPLOYMENT UNKNOWN                    | 6 - NO VALID OL                              | & CLASS B BUS<br>7 - EXCEPT TRACTOR-TRAIL                              | COMMUNICATION DEVICE                                  |                                                                  |
| 1 - NOT TRANSPORTED<br>/TREATED AT SCENE                     | 8 - THIRD - MIDDLE                                             |                                           |                                              | 8 - INTERMEDIATE LICENSE<br>RESTRICTIONS                               | 5 - OTHER ACTIVITY WITH AN<br>ELECTRONIC DEVICE       |                                                                  |
| 2 - EMS<br>3 - POLICE                                        | 9 - THIRD - RIGHT SIDE<br>10 - SLEEPER SECTION OF<br>TRUCK CAR | EJECTION<br>1 - NOT EJECTED               | OL ENDORSEMENT<br>H - HAZMAT                 | 9 - LEARNER'S PERMIT<br>RESTRICTIONS                                   | 6 - PASSENGER<br>7 - OTHER DISTRACTION INSIDE         | ALCOHOL TEST TYPE<br>1 - NONE                                    |
| - OTHER / UNKNOWN                                            | TRUCK CAB<br>11 - PASSENGER IN OTHER<br>ENCLOSED CARGO AREA    | 2 - PARTIALLY EJECTED                     | M - MOTORCYCLE                               | 10 - LIMITED TO DAYLIGHT<br>ONLY<br>11 - LIMITED TO EMPLOYMEI          | THE VEHICLE                                           | 2 - BLOOD                                                        |
|                                                              | (NON-TRAILING UNIT, BUS,<br>PICK-UP WITH CAP)                  | 3 - TOTALLY EJECTED<br>4 - NOT APPLICABLE | P - PASSENGER<br>N - TANKER                  | 12 - LIMITED - OTHER                                                   | THE VEHICLE                                           | 3 - URINE<br>4 - BREATH                                          |
| SAFETY EQUIPMENT                                             | 12 - PASSENGER IN<br>UNENCLOSED                                |                                           | Q - MOTOR SCOOTER                            | 13 - MECHANICAL DEVICES<br>(SPECIAL BRAKES, HAND<br>CONTROLS, OR OTHER | 9 - OTHER / UNKNOWN                                   | 5 - OTHER                                                        |
| 2 - SHOULDER BELT ONLY USED<br>3 - LAP BELT ONLY USED        | CARGO AREA<br>13 - TRAILING UNIT                               | TRAPPED<br>1 - NOT TRAPPED                | R - THREE-WHEEL MOTORCYCLE<br>S - SCHOOL BUS | ADAPTIVE DEVICES)<br>14 - MILITARY VEHICLES ON                         | Y                                                     |                                                                  |
| 4 - SHOULDER & LAP BELT USED<br>5 - CHILD RESTRAINT SYSTEM - | 14 - RIDING ON VEHICLE<br>EXTERIOR                             | 2 - EXTRICATED BY<br>MECHANICAL MEANS     | T - DOUBLE & TRIPLE TRAILERS                 | 15 - MOTOR VEHICLES<br>WITHOUT AIR BRAKES                              |                                                       | DRUG TEST TYPE<br>1 - NONE                                       |
| FORWARD FACING<br>6 - CHILD RESTRAINT SYSTEM -               | (NON-TRAILING UNIT)<br>15 - NON-MOTORIST                       | 3 - FREED BY                              | X - TANKER / HAZMAT                          | 16 - OUTSIDE MIRROR<br>17 - PROSTHETIC AID                             | CONDITION                                             | 2 - BLOOD<br>3 - URINE                                           |
| REAR FACING<br>7 - BOOSTER SEAT                              | 99 - OTHER / UNKNOWN                                           | NON-MECHANICAL MEANS                      |                                              | 18 - OTHER                                                             | 1 - APPARENTLY NORMAL<br>2 - PHYSICAL IMPAIRMENT      | 4 - OTHER                                                        |
| 8 - HELMET USED<br>9 - PROTECTIVE PADS USED                  |                                                                |                                           |                                              |                                                                        | 3 - EMOTIONAL (E.G. DEPRESSED,<br>ANGRY, DISTURBED)   |                                                                  |
| (ELBOWS, KNEES, ETC.)<br>10 - REFLECTIVE CLOTHING            |                                                                |                                           | GENDER<br>F - FEMALE                         |                                                                        | 4 - ILLNESS                                           | DRUG TEST RESULT(S)<br>1 - AMPHETAMINES                          |
| 11 - LIGHTING - PEDESTRIAN<br>/ BICYCLE ONLY                 |                                                                |                                           | M - MALE                                     |                                                                        | 5 - FELL ASLEEP, FAINTED,<br>FATIGUED, ETC.           | 2 - BARBITURATES<br>3 - BENZODIAZEPINES                          |
| 99 - OTHER / UNKNOWN                                         |                                                                |                                           | U - OTHER/UNKNOWN                            |                                                                        | 6 - UNDER THE INFLUENCE OF<br>MEDICATIONS / DRUGS     | 4 - CANNABINOIDS<br>5 - COCAINE                                  |
|                                                              |                                                                |                                           |                                              |                                                                        | /ALCOHOL                                              | 6 - OPIATES / OPIOIDS                                            |
|                                                              |                                                                |                                           |                                              |                                                                        |                                                       | 7 - OTHER                                                        |
|                                                              |                                                                |                                           |                                              |                                                                        | 9 - OTHER / UNKNOWN                                   | 7 - OTHER<br>8 - NEGATIVE RESULTS                                |
|                                                              |                                                                |                                           |                                              |                                                                        | 9 - OTHER / UNKNOWN                                   |                                                                  |